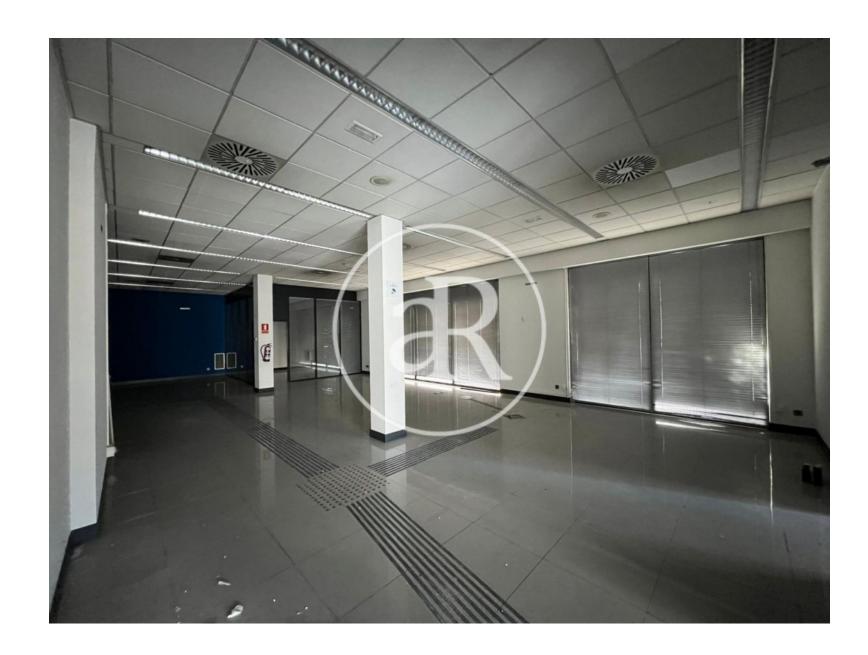

#### **ZONE DESCRIPTION**

Commercial premises at street level, with a total of 315 m2 distributed in a ground floor.

The premises are located between Desamparados and Judimendi. It has a high commercial volume as it is surrounded by the Mercado de Abastos, the Dendaraba Shopping Centre and the Corte Inglés, as well as small retailers at street level and all kinds of services. So it is a perfect opportunity to start any commercial activity, and the premises are in perfect condition, ready to move into

#### PROPERTY DESCRIPTION

| CURRENT TENANT | NO TENANT              |
|----------------|------------------------|
| STORE          | SURFACE m <sup>2</sup> |
| Ground floor   | $315 \text{ m}^2$      |
| TOTAL          | $315  m^2$             |