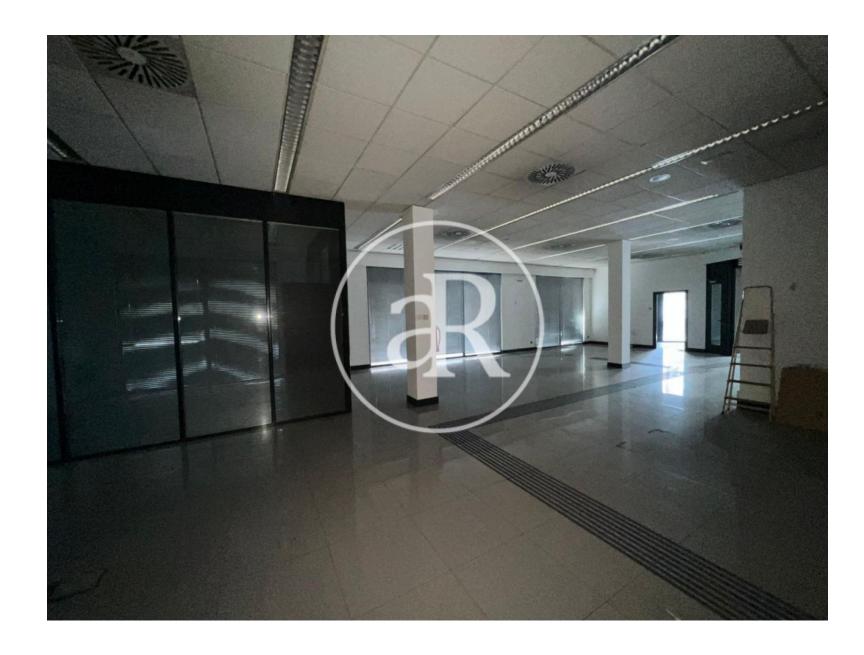

#### **ZONE DESCRIPTION**

Commercial premises at street level, with a total of 315 m2 distributed in a ground floor.

The premises are located between Desamparados and Judimendi. It has a high commercial volume as it is surrounded by the Mercado de Abastos, the Dendaraba Shopping Centre and the Corte Inglés, as well as small retailers at street level and all kinds of services. So it is a perfect opportunity to start any commercial activity, and the premises are in perfect condition, ready to move into

#### PROPERTY DESCRIPTION

| CURRENT TENANT | NO TENANT              |
|----------------|------------------------|
| STORE          | SURFACE m <sup>2</sup> |
| Ground floor   | $315 \text{ m}^2$      |
| TOTAL          | $315  m^2$             |