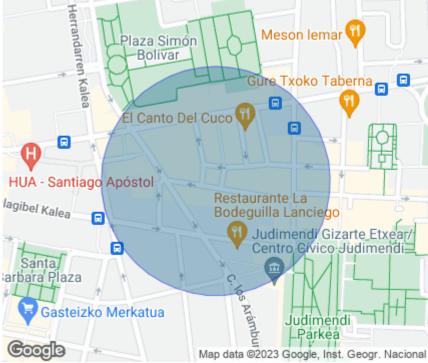

The property is very well connected by public transport.

Bus: 10, 3, 5 Light rail: TG2

If you are looking for premises in a good location, in a busy area and well communicated, do not hesitate and contact us for more information!