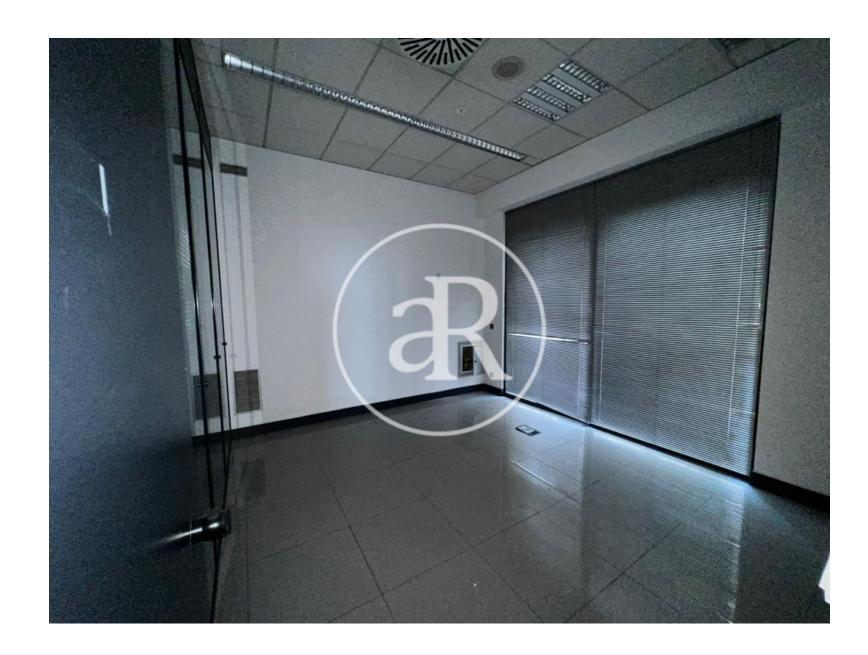

#### **ZONE DESCRIPTION**

Commercial premises at street level, with a total of 315 m2 distributed in a ground floor.

The premises are located between Desamparados and Judimendi. It has a high commercial volume as it is surrounded by the Mercado de Abastos, the Dendaraba Shopping Centre and the Corte Inglés, as well as small retailers at street level and all kinds of services. So it is a perfect opportunity to start any commercial activity, and the premises are in perfect condition, ready to move into

#### PROPERTY DESCRIPTION

| CURRENT TENANT | NO TENANT              |
|----------------|------------------------|
| STORE          | SURFACE m <sup>2</sup> |
| Ground floor   | $315 \text{ m}^2$      |
| TOTAL          | $315  m^2$             |