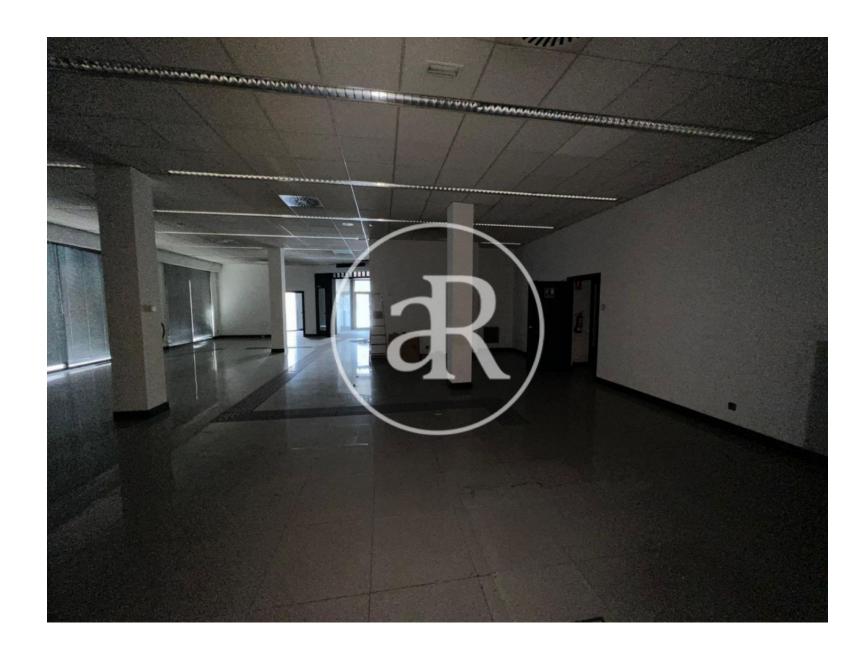

#### **ZONE DESCRIPTION**

Commercial premises at street level, with a total of 315 m2 distributed in a ground floor.

The premises are located between Desamparados and Judimendi. It has a high commercial volume as it is surrounded by the Mercado de Abastos, the Dendaraba Shopping Centre and the Corte Inglés, as well as small retailers at street level and all kinds of services. So it is a perfect opportunity to start any commercial activity, and the premises are in perfect condition, ready to move into

#### PROPERTY DESCRIPTION

| CURRENT TENANT | NO TENANT              |
|----------------|------------------------|
| STORE          | SURFACE m <sup>2</sup> |
| Ground floor   | $315 \text{ m}^2$      |
| TOTAL          | $315  m^2$             |