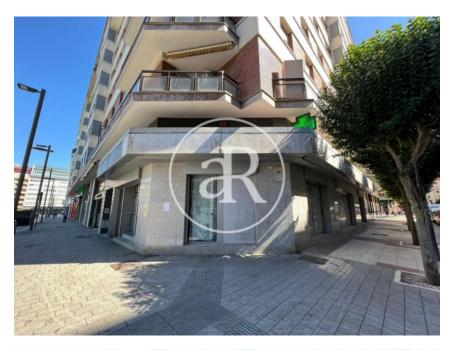

#### **ZONE DESCRIPTION**

Commercial premises at street level, with a total of 315 m2 distributed in a ground floor.

The premises are located between Desamparados and Judimendi. It has a high commercial volume as it is surrounded by the Mercado de Abastos, the Dendaraba Shopping Centre and the Corte Inglés, as well as small retailers at street level and all kinds of services. So it is a perfect opportunity to start any commercial activity, and the premises are in perfect condition, ready to move into

#### PROPERTY DESCRIPTION

| CURRENT TENANT | NO TENANT              |
|----------------|------------------------|
| STORE          | SURFACE m <sup>2</sup> |
| Ground floor   | $315 \text{ m}^2$      |
| TOTAL          | $315  m^2$             |