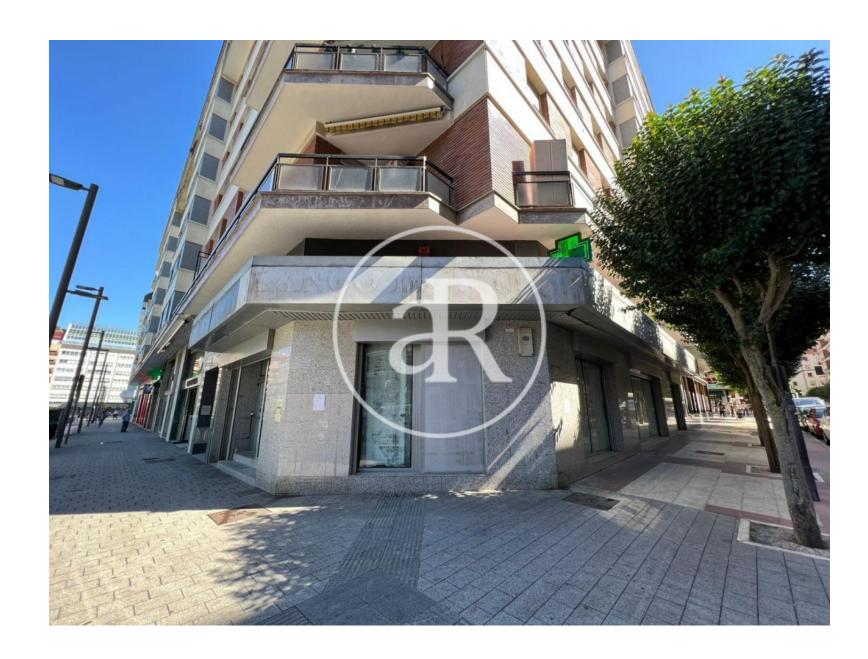

#### **ZONE DESCRIPTION**

Commercial premises at street level, with a total of 315 m2 distributed in a ground floor.

The premises are located between Desamparados and Judimendi. It has a high commercial volume as it is surrounded by the Mercado de Abastos, the Dendaraba Shopping Centre and the Corte Inglés, as well as small retailers at street level and all kinds of services. So it is a perfect opportunity to start any commercial activity, and the premises are in perfect condition, ready to move into

The property is very well connected by public transport.

Bus: 10, 3, 5 Light rail: TG2

If you are looking for premises in a good location, in a busy area and well communicated, do not hesitate and contact us for more information!