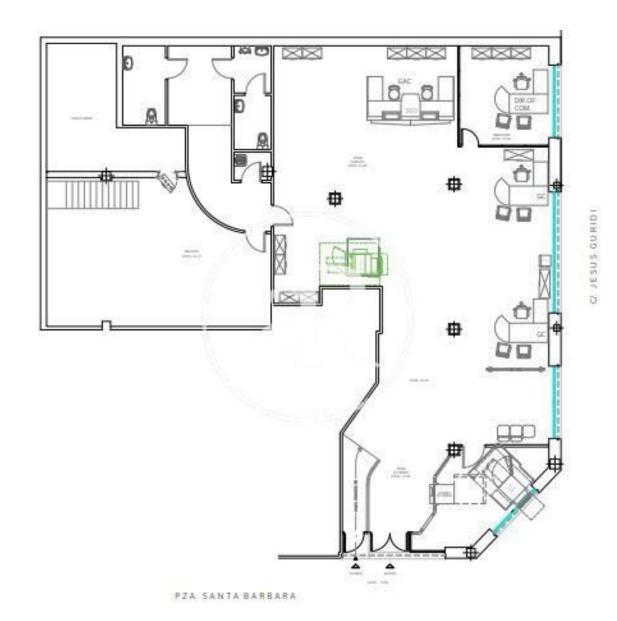

#### PROPERTY DESCRIPTION

| CURRENT TENANT | NO TENANT              |
|----------------|------------------------|
| STORE          | SURFACE m <sup>2</sup> |
| Ground floor   | $315 \text{ m}^2$      |
| TOTAL          | $315  m^2$             |