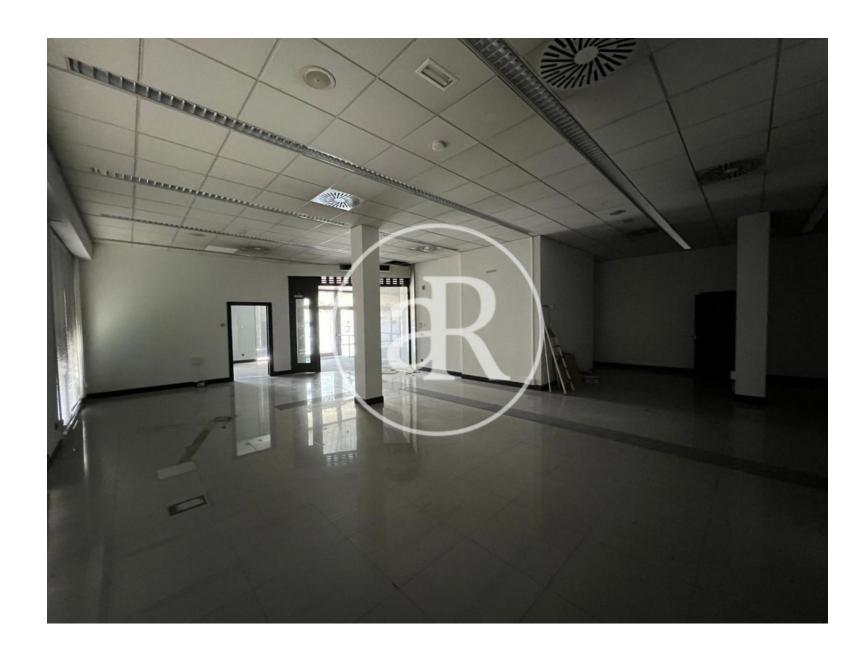

#### **ZONE DESCRIPTION**

Commercial premises at street level, with a total of 315 m2 distributed in a ground floor.

The premises are located between Desamparados and Judimendi. It has a high commercial volume as it is surrounded by the Mercado de Abastos, the Dendaraba Shopping Centre and the Corte Inglés, as well as small retailers at street level and all kinds of services. So it is a perfect opportunity to start any commercial activity, and the premises are in perfect condition, ready to move into

#### PROPERTY DESCRIPTION

| CURRENT TENANT | NO TENANT              |
|----------------|------------------------|
| STORE          | SURFACE m <sup>2</sup> |
| Ground floor   | $315 \text{ m}^2$      |
| TOTAL          | $315  m^2$             |