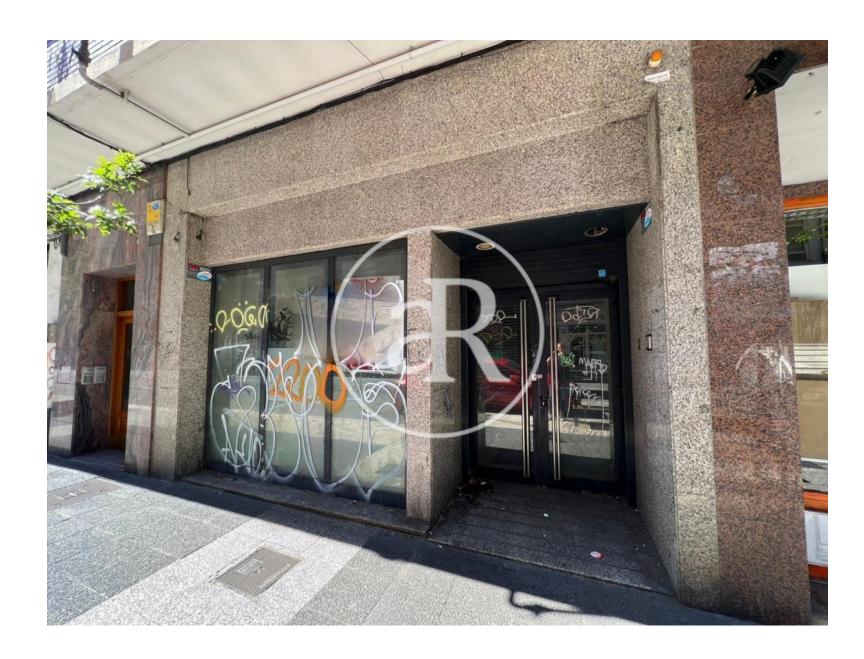

#### **ZONE DESCRIPTION**

Commercial premises at street level, with a total of 122sqm distributed in a ground floor.

The premises are located in Coronación, Vitoria. It is located close to the centre of the town and the most commercial area, where there is a high volume of traffic as there are retailers at street level and all kinds of services. It is therefore a perfect opportunity to start any commercial activity, and the premises are in perfect condition, ready to move into.

The property is very well communicated by public transport.

Bus: 13, 5, 7

If you are looking for premises in a good location, in a busy area and well connected, do not hesitate and contact us for more information!