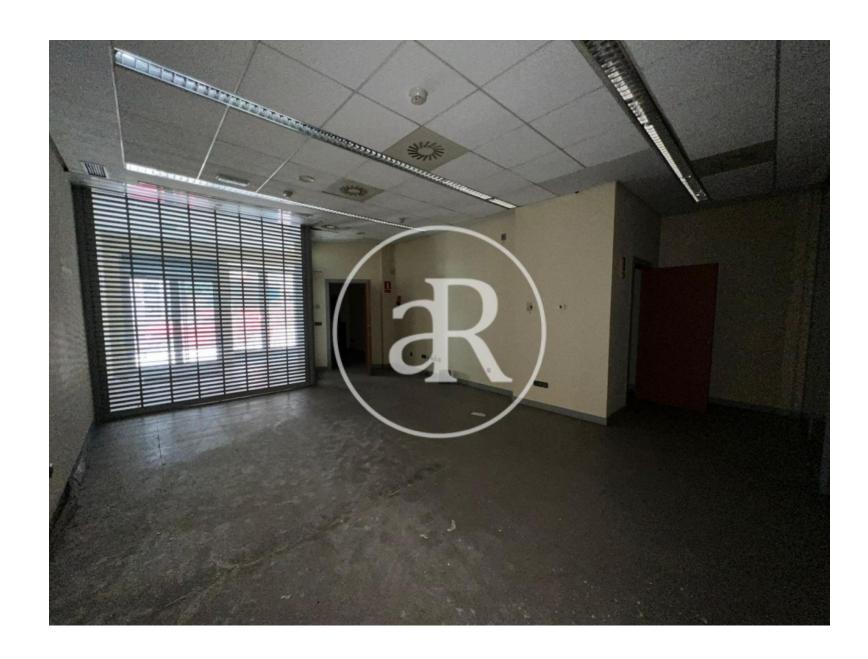

#### **ZONE DESCRIPTION**

Commercial premises at street level, with a total of 122sqm distributed in a ground floor.

The premises are located in Coronación, Vitoria. It is located close to the centre of the town and the most commercial area, where there is a high volume of traffic as there are retailers at street level and all kinds of services. It is therefore a perfect opportunity to start any commercial activity, and the premises are in perfect condition, ready to move into.

#### **PROPERTY DESCRIPTION**

| CURRENT TENANT | NO TENANT              |
|----------------|------------------------|
| STORE          | SURFACE m <sup>2</sup> |
| Ground floor   | 122 m <sup>2</sup>     |
| TOTAL          | 122 m <sup>2</sup>     |