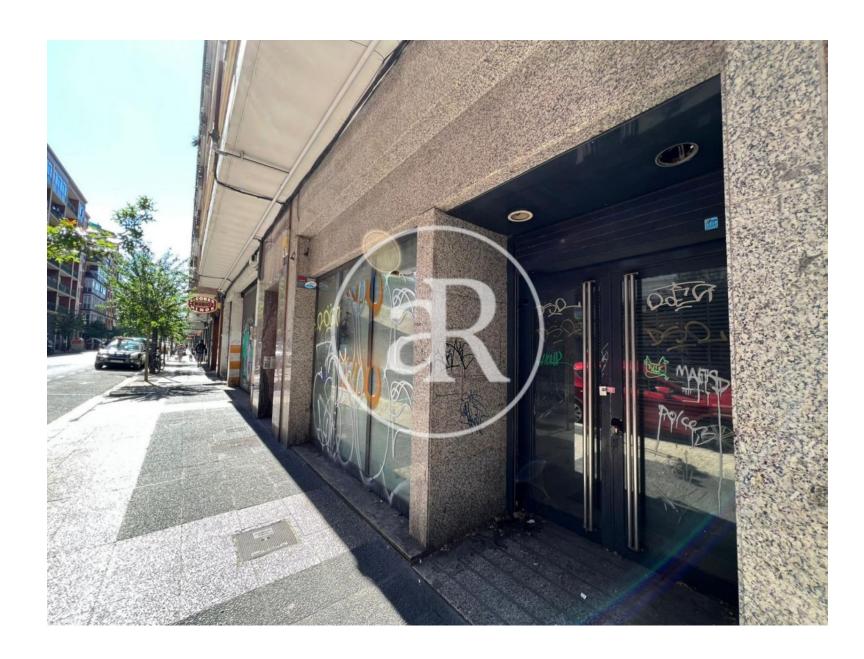

#### **ZONE DESCRIPTION**

Commercial premises at street level, with a total of 122sqm distributed in a ground floor.

The premises are located in Coronación, Vitoria. It is located close to the centre of the town and the most commercial area, where there is a high volume of traffic as there are retailers at street level and all kinds of services. It is therefore a perfect opportunity to start any commercial activity, and the premises are in perfect condition, ready to move into.

The property is very well communicated by public transport.

Bus: 13, 5, 7

If you are looking for premises in a good location, in a busy area and well connected, do not hesitate and contact us for more information!