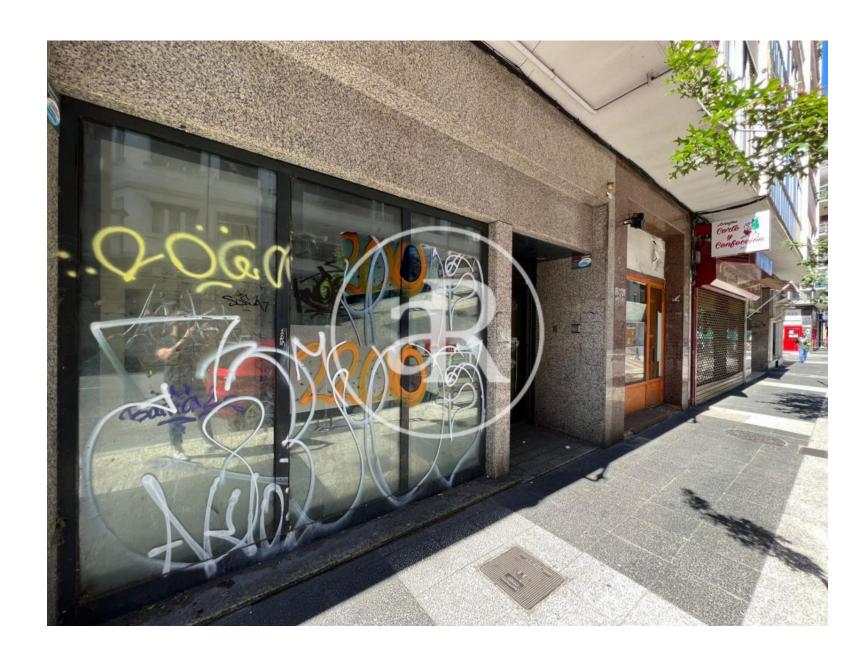

#### **ZONE DESCRIPTION**

Commercial premises at street level, with a total of 122sqm distributed in a ground floor.

The premises are located in Coronación, Vitoria. It is located close to the centre of the town and the most commercial area, where there is a high volume of traffic as there are retailers at street level and all kinds of services. It is therefore a perfect opportunity to start any commercial activity, and the premises are in perfect condition, ready to move into.

The property is very well communicated by public transport.

Bus: 13, 5, 7

If you are looking for premises in a good location, in a busy area and well connected, do not hesitate and contact us for more information!