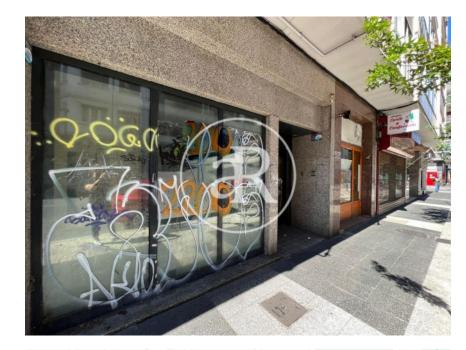

#### **ZONE DESCRIPTION**

Commercial premises at street level, with a total of 122sqm distributed in a ground floor.

The premises are located in Coronación, Vitoria. It is located close to the centre of the town and the most commercial area, where there is a high volume of traffic as there are retailers at street level and all kinds of services. It is therefore a perfect opportunity to start any commercial activity, and the premises are in perfect condition, ready to move into.

The property is very well communicated by public transport.

Bus: 13, 5, 7

If you are looking for premises in a good location, in a busy area and well connected, do not hesitate and contact us for more information!