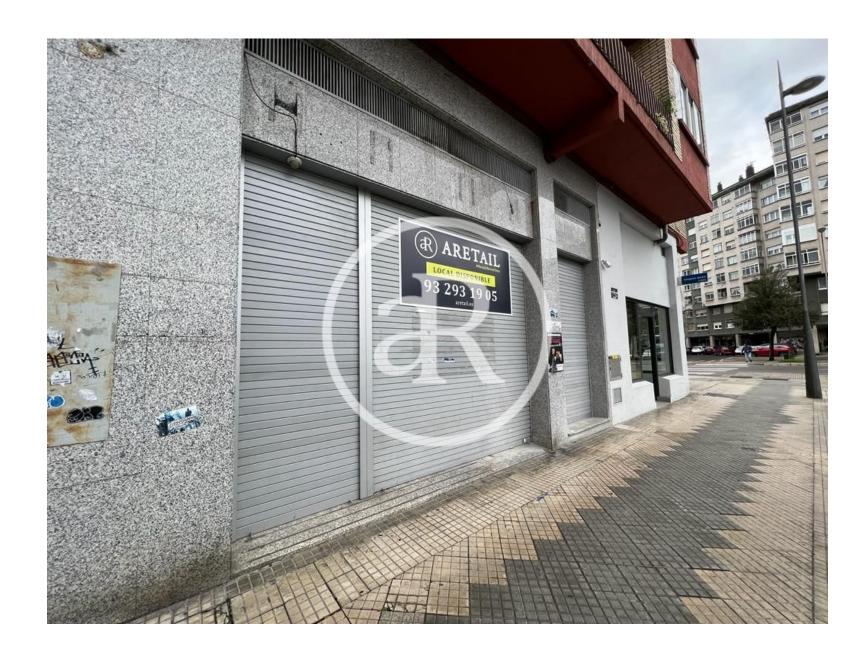

### **ZONE DESCRIPTION**

Commercial premises at street level, with a total of 118 sqm distributed in a ground floor.

The premises are located in Aranbizkarra, Vitoria. It is located close to the centre of the town and the most commercial area, where there is a high volume of traffic as there are retailers at street level and all kinds of services around. It is therefore a perfect opportunity to start any commercial activity, and the premises are in perfect condition, ready to move into.

## **PROPERTY** | PICTURES