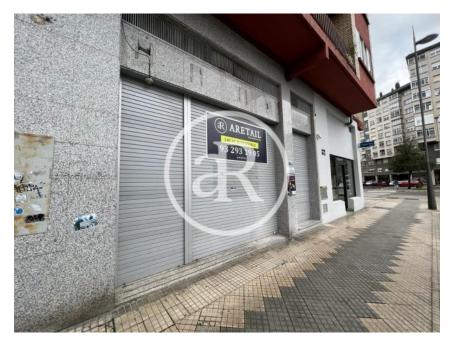

### **ZONE DESCRIPTION**

Commercial premises at street level, with a total of 118 sqm distributed in a ground floor.

The premises are located in Aranbizkarra, Vitoria. It is located close to the centre of the town and the most commercial area, where there is a high volume of traffic as there are retailers at street level and all kinds of services around. It is therefore a perfect opportunity to start any commercial activity, and the premises are in perfect condition, ready to move into.

## **PROPERTY** | PICTURES