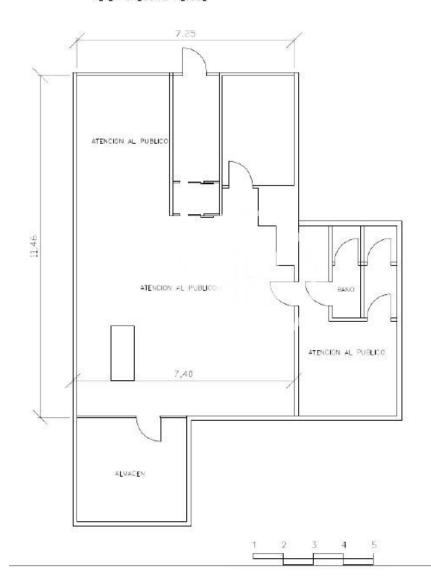

### **ZONE DESCRIPTION**

Commercial premises at street level, with a total of 118 sqm distributed in a ground floor.

The premises are located in Aranbizkarra, Vitoria. It is located close to the centre of the town and the most commercial area, where there is a high volume of traffic as there are retailers at street level and all kinds of services around. It is therefore a perfect opportunity to start any commercial activity, and the premises are in perfect condition, ready to move into.

### **PROPERTY DESCRIPTION**

| CURRENT TENANT | NO TENANT              |
|----------------|------------------------|
| STORE          | SURFACE m <sup>2</sup> |
| Ground floor   | $118 \text{ m}^2$      |
| TOTAL          | 118 m <sup>2</sup>     |