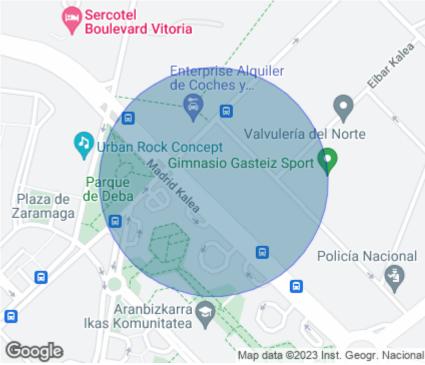

The property is very well communicated by public transport.

Bus: 4, 5

If you are looking for premises in a good location, in a busy area and well connected, do not hesitate and contact us for more information!