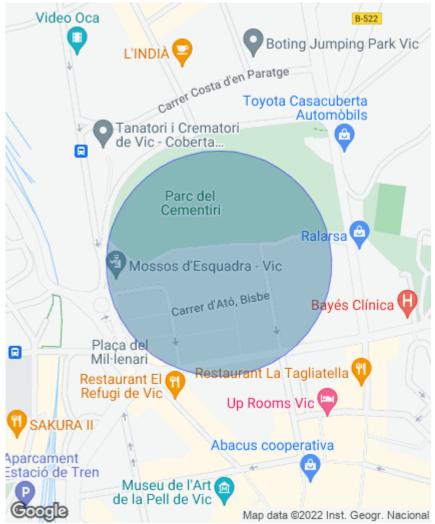

### **ZONE DESCRIPTION**

Magnificent commercial premises located in Vic, very close to the University of Vic and the train station. It is a fairly commercial area, since a few meters away we find the street Jacint Verdaguer, one of the commercial axes of the city.