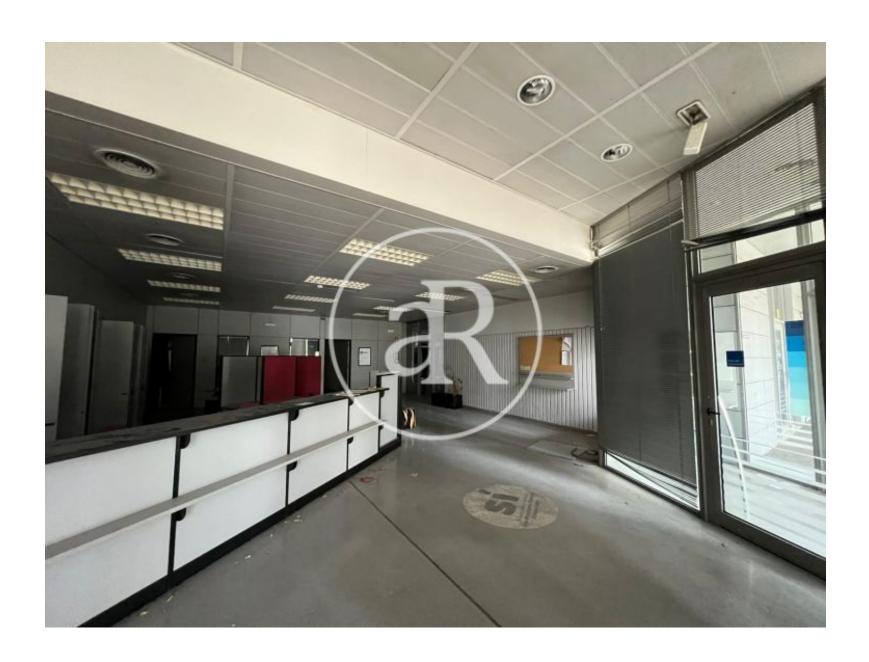

This property consists of 1,214 sqm distributed on a ground floor and it is a local with a very good facade.

It has very good public transport connections:

Train: R3

Bus: 406, 410, E12, L-28, L20

If you are looking for premises in a residential area surrounded by services, do not hesitate to contact us!

## PROPERTY DESCRIPTION

| CURRENT TENANT | NO TENANT              |
|----------------|------------------------|
| STORE          | SURFACE m <sup>2</sup> |
| Ground floor   | 1214 m <sup>2</sup>    |
| TOTAL          | 1214 m <sup>2</sup>    |