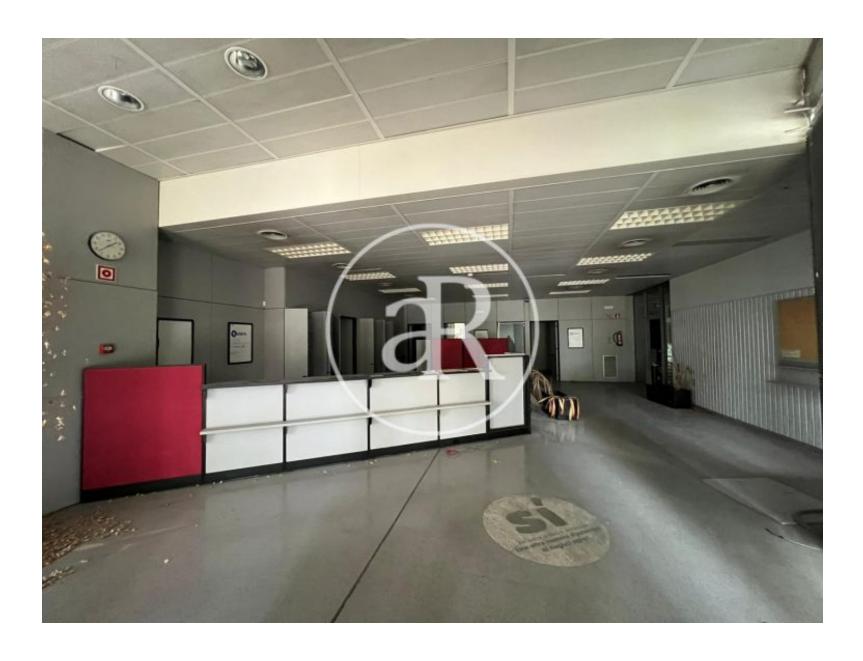

This property consists of 1,214 sqm distributed on a ground floor and it is a local with a very good facade.

It has very good public transport connections:

Train: R3

Bus: 406, 410, E12, L-28, L20

If you are looking for premises in a residential area surrounded by services, do not hesitate to contact us!

## PROPERTY DESCRIPTION

| CURRENT TENANT | NO TENANT              |
|----------------|------------------------|
| STORE          | SURFACE m <sup>2</sup> |
| Ground floor   | 1214 m <sup>2</sup>    |
| TOTAL          | 1214 m <sup>2</sup>    |