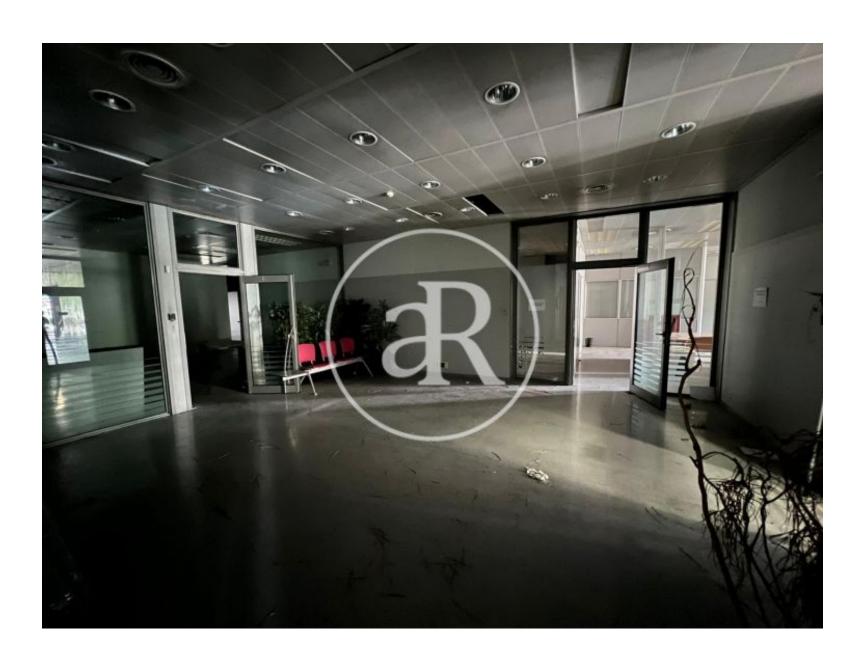

This property consists of 1,214 sqm distributed on a ground floor and it is a local with a very good facade.

It has very good public transport connections:

Train: R3

Bus: 406, 410, E12, L-28, L20

If you are looking for premises in a residential area surrounded by services, do not hesitate to contact us!

## PROPERTY DESCRIPTION

| CURRENT TENANT | NO TENANT              |
|----------------|------------------------|
| STORE          | SURFACE m <sup>2</sup> |
| Ground floor   | 1214 m <sup>2</sup>    |
| TOTAL          | 1214 m <sup>2</sup>    |