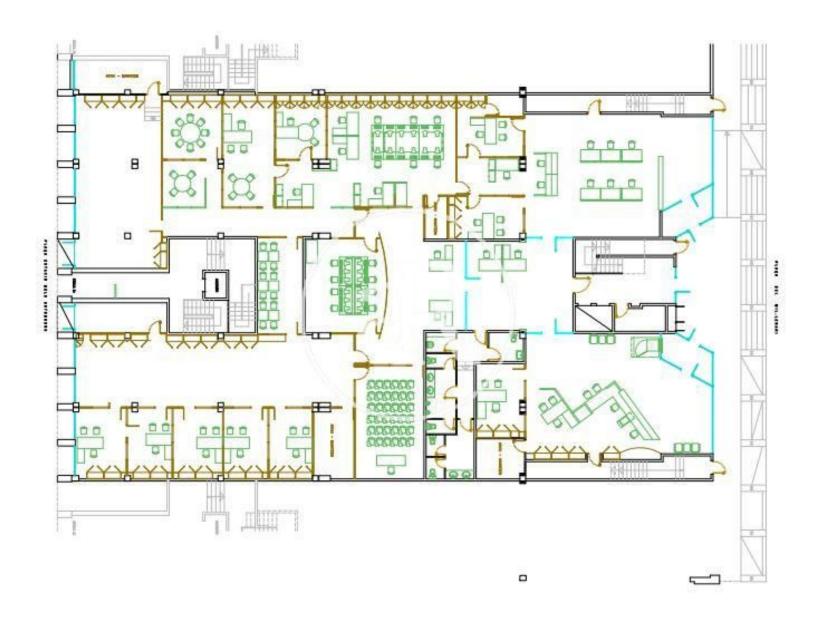

This property consists of 1,214 sqm distributed on a ground floor and it is a local with a very good facade.

It has very good public transport connections:

Train: R3

Bus: 406, 410, E12, L-28, L20

If you are looking for premises in a residential area surrounded by services, do not hesitate to contact us!

## PROPERTY DESCRIPTION

| CURRENT TENANT | NO TENANT              |
|----------------|------------------------|
| STORE          | SURFACE m <sup>2</sup> |
| Ground floor   | 1214 m <sup>2</sup>    |
| TOTAL          | 1214 m <sup>2</sup>    |