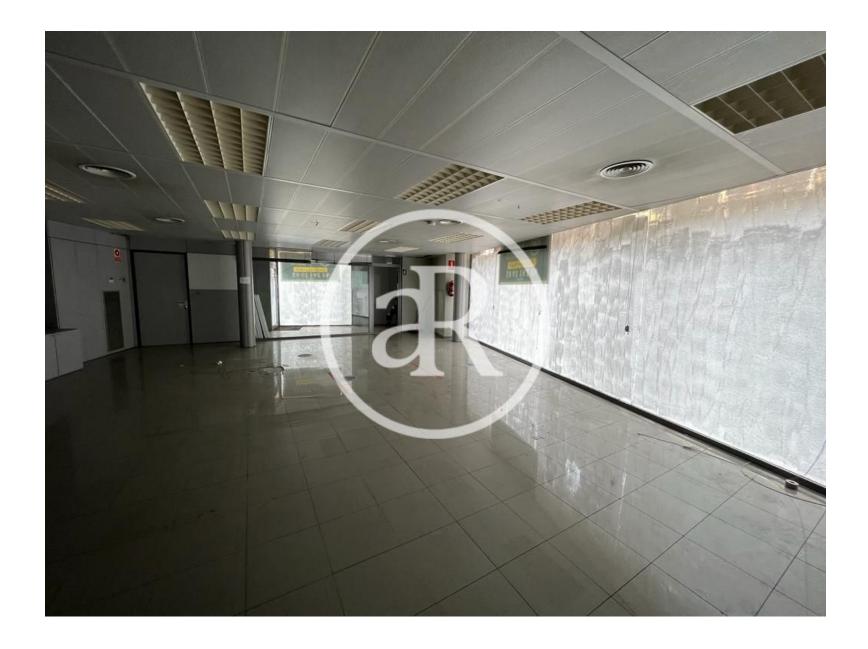

This is a corner local, at street level, with a total of 394 sqm, distributed in a ground floor of 211 sqm, a basement of 45 sqm and a loft of 138 sqm<sup>2</sup>.

The property is in a very good location, next to Barcelona street, being the most commercial area of the town, with a variety of retailers and services.

#### PROPERTY DESCRIPTION

| CURRENT TENANT | NO TENANT              |
|----------------|------------------------|
| STORE          | SURFACE m <sup>2</sup> |
| First floor    | 138 m <sup>2</sup>     |
| Ground floor   | 211 m <sup>2</sup>     |
| Basement       | 45 m <sup>2</sup>      |
| TOTAL          | 394 m <sup>2</sup>     |