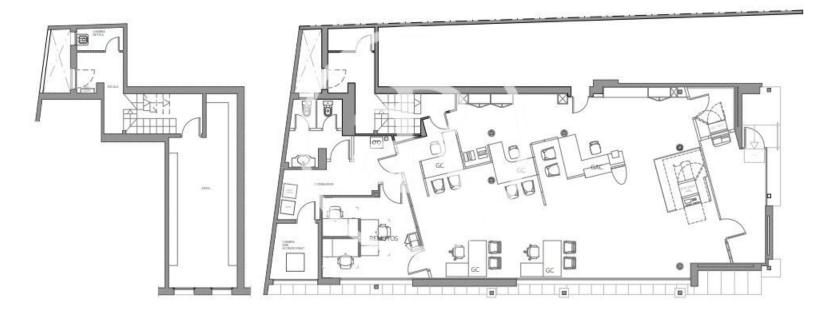

This is a corner local, at street level, with a total of 394 sqm, distributed in a ground floor of 211 sqm, a basement of 45 sqm and a loft of 138 sqm<sup>2</sup>.

The property is in a very good location, next to Barcelona street, being the most commercial area of the town, with a variety of retailers and services.

#### PROPERTY DESCRIPTION

| CURRENT TENANT | NO TENANT              |
|----------------|------------------------|
| STORE          | SURFACE m <sup>2</sup> |
| First floor    | 138 m <sup>2</sup>     |
| Ground floor   | 211 m <sup>2</sup>     |
| Basement       | 45 m <sup>2</sup>      |
| TOTAL          | 394 m <sup>2</sup>     |