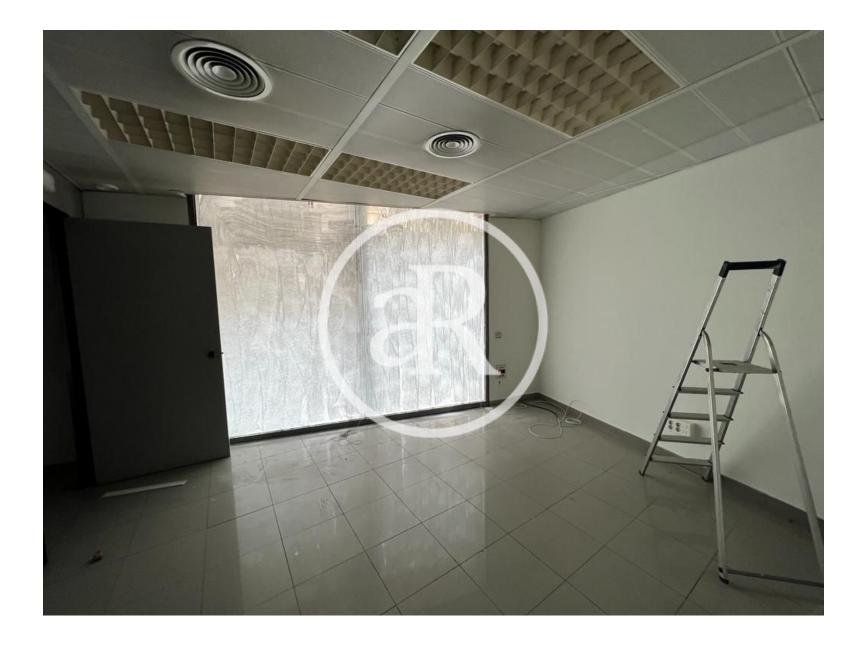

This is a corner local, at street level, with a total of 394 sqm, distributed in a ground floor of 211 sqm, a basement of 45 sqm and a loft of 138 sqm<sup>2</sup>.

The property is in a very good location, next to Barcelona street, being the most commercial area of the town, with a variety of retailers and services.

#### PROPERTY DESCRIPTION

| CURRENT TENANT | NO TENANT              |
|----------------|------------------------|
| STORE          | SURFACE m <sup>2</sup> |
| First floor    | 138 m <sup>2</sup>     |
| Ground floor   | 211 m <sup>2</sup>     |
| Basement       | 45 m <sup>2</sup>      |
| TOTAL          | 394 m <sup>2</sup>     |