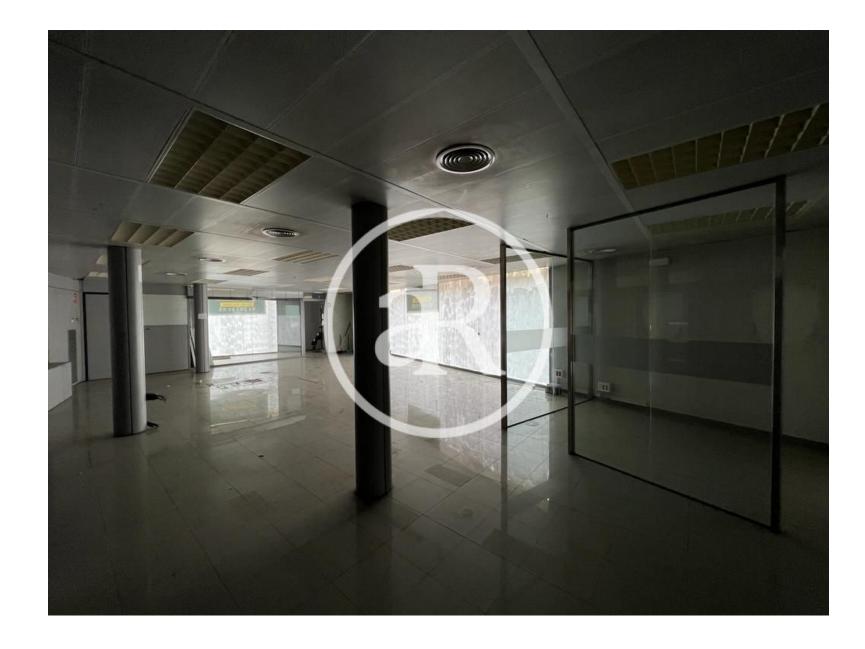

This is a corner local, at street level, with a total of 394 sqm, distributed in a ground floor of 211 sqm, a basement of 45 sqm and a loft of 138 sqm<sup>2</sup>.

The property is in a very good location, next to Barcelona street, being the most commercial area of the town, with a variety of retailers and services.

#### PROPERTY DESCRIPTION

| CURRENT TENANT | NO TENANT              |
|----------------|------------------------|
| STORE          | SURFACE m <sup>2</sup> |
| First floor    | 138 m <sup>2</sup>     |
| Ground floor   | 211 m <sup>2</sup>     |
| Basement       | 45 m <sup>2</sup>      |
| TOTAL          | 394 m <sup>2</sup>     |