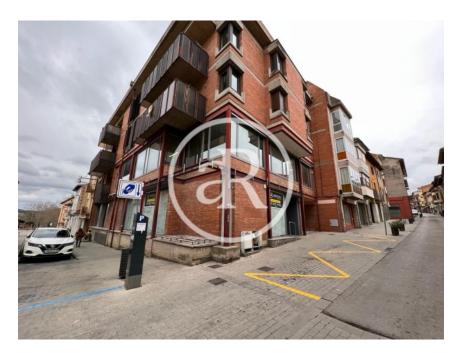

#### **ZONE DESCRIPTION**

Magnificent opportunity, commercial premises situated in Tona, town next to the motorway from Barcelona to Vic C-17 and two kilometres from the railway station of Balenyá-Tona-Seva of the line from Barcelona to Puigcerdá.

This is a corner local, at street level, with a total of 394 sqm, distributed in a ground floor of 211 sqm, a basement of 45 sqm and a loft of 138 sqm<sup>2</sup>.

The property is in a very good location, next to Barcelona street, being the most commercial area of the town, with a variety of retailers and services.