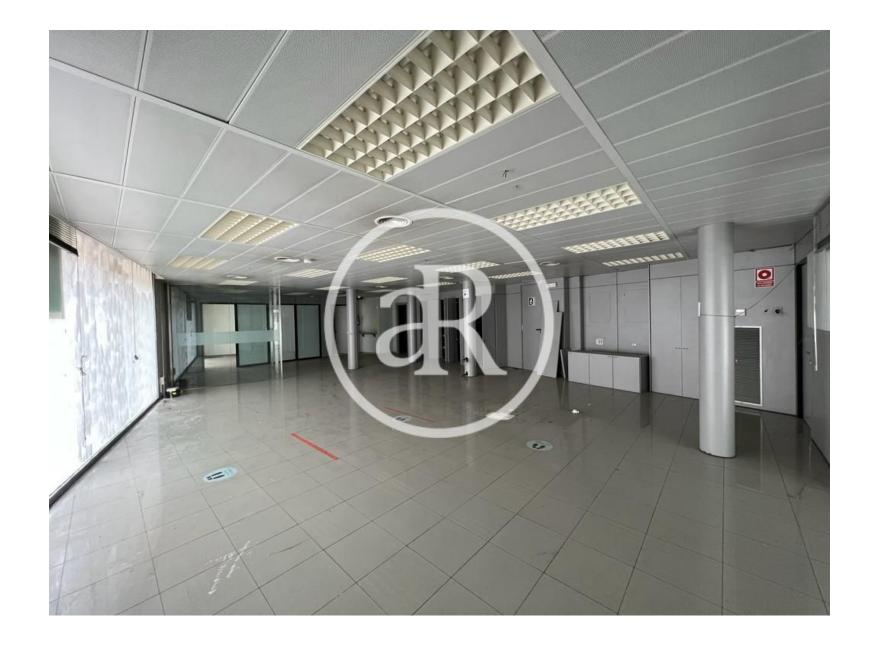

This is a corner local, at street level, with a total of 394 sqm, distributed in a ground floor of 211 sqm, a basement of 45 sqm and a loft of 138 sqm<sup>2</sup>.

The property is in a very good location, next to Barcelona street, being the most commercial area of the town, with a variety of retailers and services.

#### PROPERTY DESCRIPTION

| CURRENT TENANT | NO TENANT              |
|----------------|------------------------|
| STORE          | SURFACE m <sup>2</sup> |
| First floor    | 138 m <sup>2</sup>     |
| Ground floor   | 211 m <sup>2</sup>     |
| Basement       | 45 m <sup>2</sup>      |
| TOTAL          | 394 m <sup>2</sup>     |