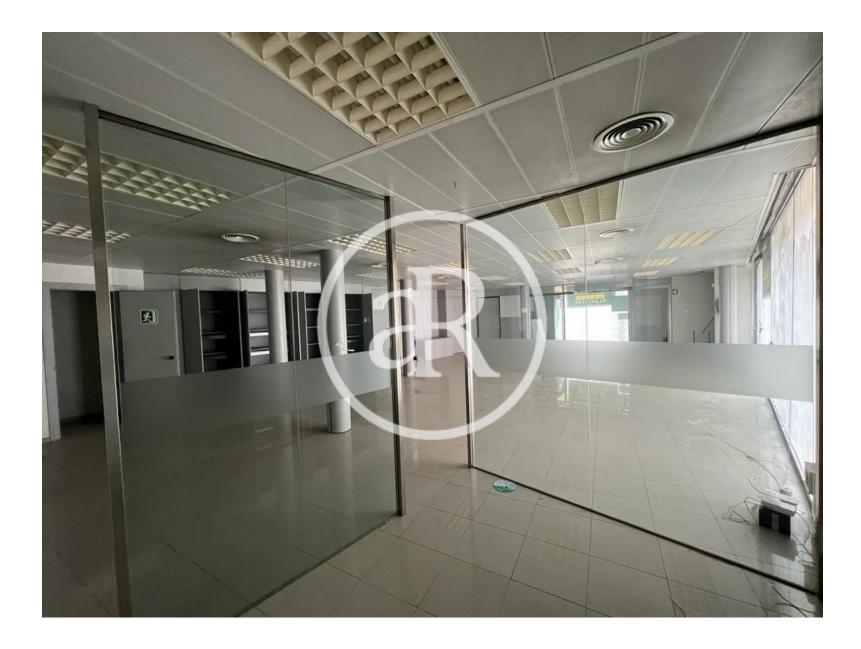

This is a corner local, at street level, with a total of 394 sqm, distributed in a ground floor of 211 sqm, a basement of 45 sqm and a loft of 138 sqm<sup>2</sup>.

The property is in a very good location, next to Barcelona street, being the most commercial area of the town, with a variety of retailers and services.

#### PROPERTY DESCRIPTION

| CURRENT TENANT | NO TENANT              |
|----------------|------------------------|
| STORE          | SURFACE m <sup>2</sup> |
| First floor    | 138 m <sup>2</sup>     |
| Ground floor   | 211 m <sup>2</sup>     |
| Basement       | 45 m <sup>2</sup>      |
| TOTAL          | 394 m <sup>2</sup>     |