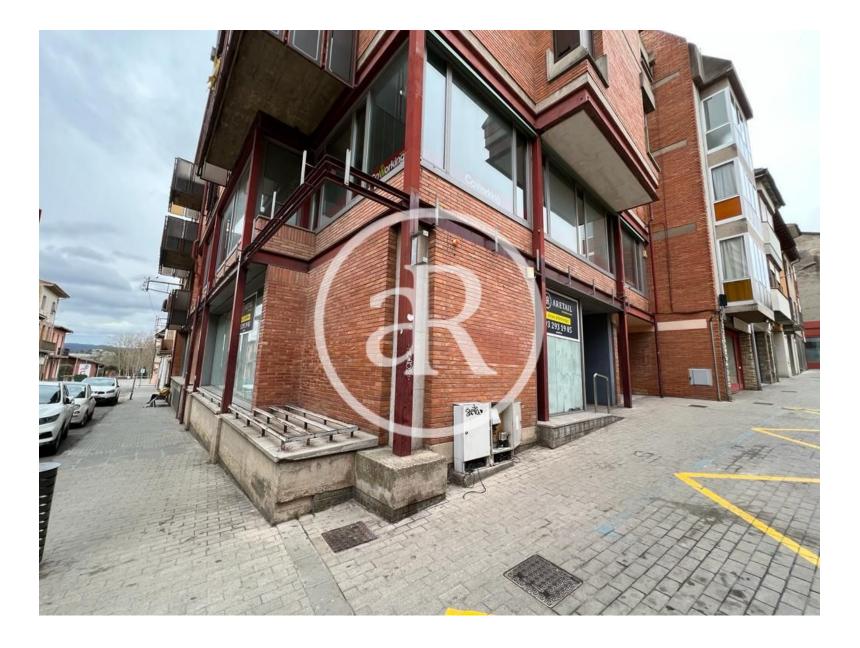

#### **ZONE DESCRIPTION**

Magnificent opportunity, commercial premises situated in Tona, town next to the motorway from Barcelona to Vic C-17 and two kilometres from the railway station of Balenyá-Tona-Seva of the line from Barcelona to Puigcerdá.

This is a corner local, at street level, with a total of 394 sqm, distributed in a ground floor of 211 sqm, a basement of 45 sqm and a loft of 138 sqm<sup>2</sup>.

The property is in a very good location, next to Barcelona street, being the most commercial area of the town, with a variety of retailers and services.