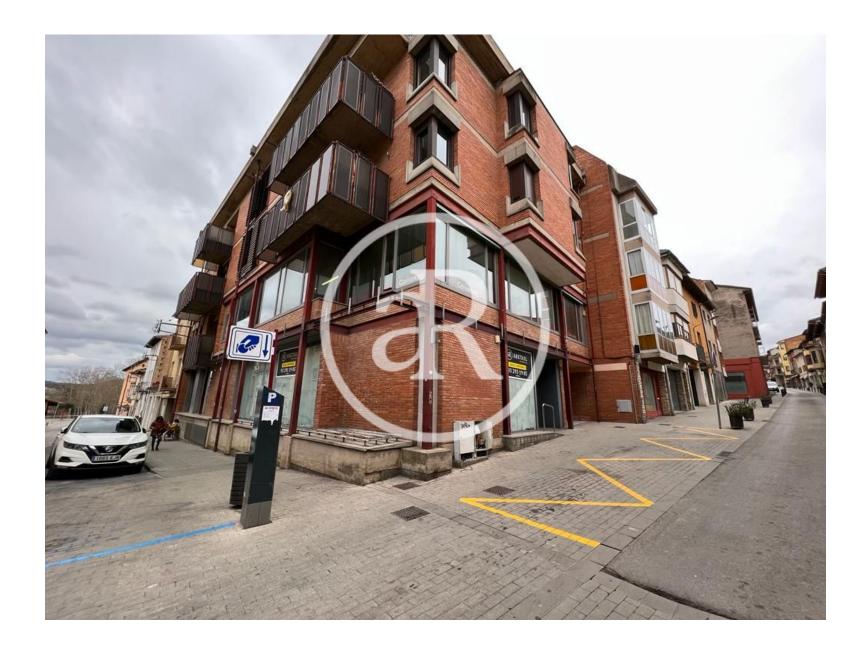

#### **ZONE DESCRIPTION**

Magnificent opportunity, commercial premises situated in Tona, town next to the motorway from Barcelona to Vic C-17 and two kilometres from the railway station of Balenyá-Tona-Seva of the line from Barcelona to Puigcerdá.

This is a corner local, at street level, with a total of 394 sqm, distributed in a ground floor of 211 sqm, a basement of 45 sqm and a loft of 138 sqm<sup>2</sup>.

The property is in a very good location, next to Barcelona street, being the most commercial area of the town, with a variety of retailers and services.