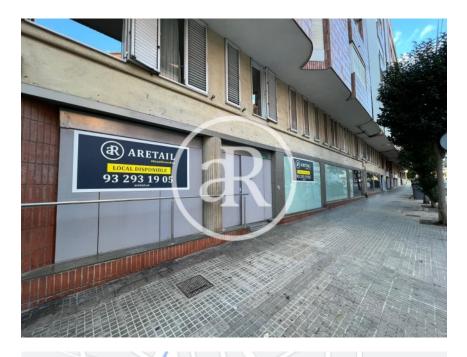

Terrassa



#### **ZONE DESCRIPTION**

493 sqm retail space in Terrassa.



#### **PROPERTY DESCRIPTION**

| <b>CURRENT TENANT</b> | NO TENANT              |
|-----------------------|------------------------|
| STORE                 | SURFACE m <sup>2</sup> |
| Ground floor          | 493 m <sup>2</sup>     |
| TOTAL                 | 493 m <sup>2</sup>     |



#### **ECONOMICS INFORMATION**

| Asking price             | € 2,583 + taxes                                                 |
|--------------------------|-----------------------------------------------------------------|
| <b>Professional Fees</b> | 15% of the annual rent or the average of the escalation + taxes |



















#### **PROPERTY** | PICTURES

### avinguda de josep tarradellas 111





## **PROPERTY** | PICTURES

### avinguda de josep tarradellas 111













## **PROPERTY** | PICTURES

### avinguda de josep tarradellas 111







Passeig de Gràcia, 85, 8<sup>a</sup> planta +34 935 288 909 • 08008 Barcelona

Serrano, 60, 4<sup>a</sup> planta +34 918 005 465 • 28001 Madrid

www.aretail.es

This information has been prepared by ARETAIL, with different information about the market. With the acceptance of this document, the recipient of the same undertakes not to copy, reproduce or distribute this Confidential Document to third parties, neither in its entirety nor in part, without the prior consent of ARETAIL, expressed in writing, as well as to keep permanently confidential all th