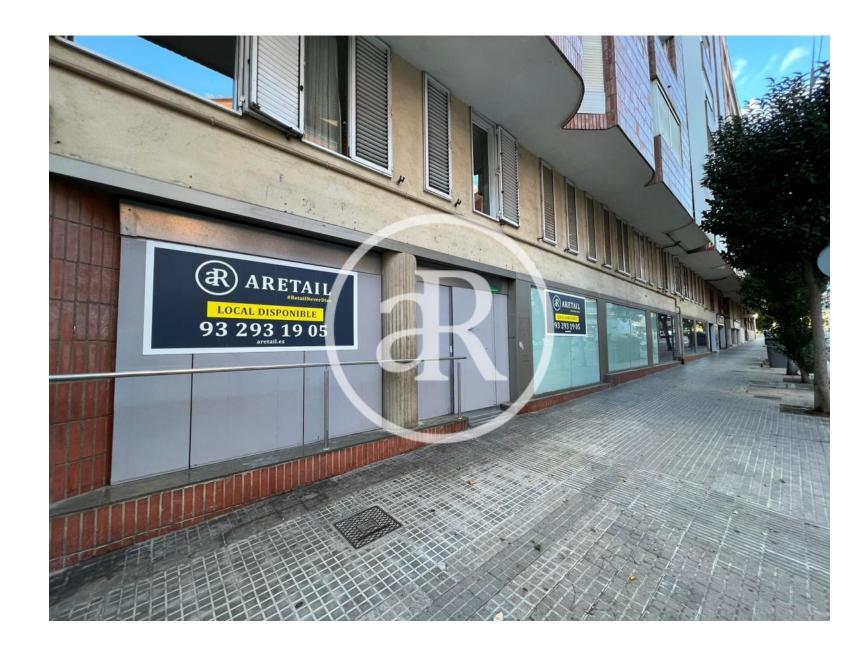

Terrassa



#### **ZONE DESCRIPTION**

493 sqm retail space in Terrassa.



#### **PROPERTY DESCRIPTION**

| <b>CURRENT TENANT</b> | NO TENANT              |
|-----------------------|------------------------|
| STORE                 | SURFACE m <sup>2</sup> |
| Ground floor          | 493 m <sup>2</sup>     |
| TOTAL                 | 493 m <sup>2</sup>     |



#### **ECONOMICS INFORMATION**

| Asking price             | € 2,583 + taxes                                                 |
|--------------------------|-----------------------------------------------------------------|
| <b>Professional Fees</b> | 15% of the annual rent or the average of the escalation + taxes |



















#### **PROPERTY** | PICTURES

### avinguda de josep tarradellas 111





## **PROPERTY** | PICTURES

### avinguda de josep tarradellas 111













## **PROPERTY** | PICTURES

### avinguda de josep tarradellas 111







Passeig de Gràcia, 85, 8<sup>a</sup> planta +34 935 288 909 • 08008 Barcelona

Serrano, 60, 4<sup>a</sup> planta +34 918 005 465 • 28001 Madrid

www.aretail.es

This information has been prepared by ARETAIL, with different information about the market. With the acceptance of this document, the recipient of the same undertakes not to copy, reproduce or distribute this Confidential Document to third parties, neither in its entirety nor in part, without the prior consent of ARETAIL, expressed in writing, as well as to keep permanently confidential all the info