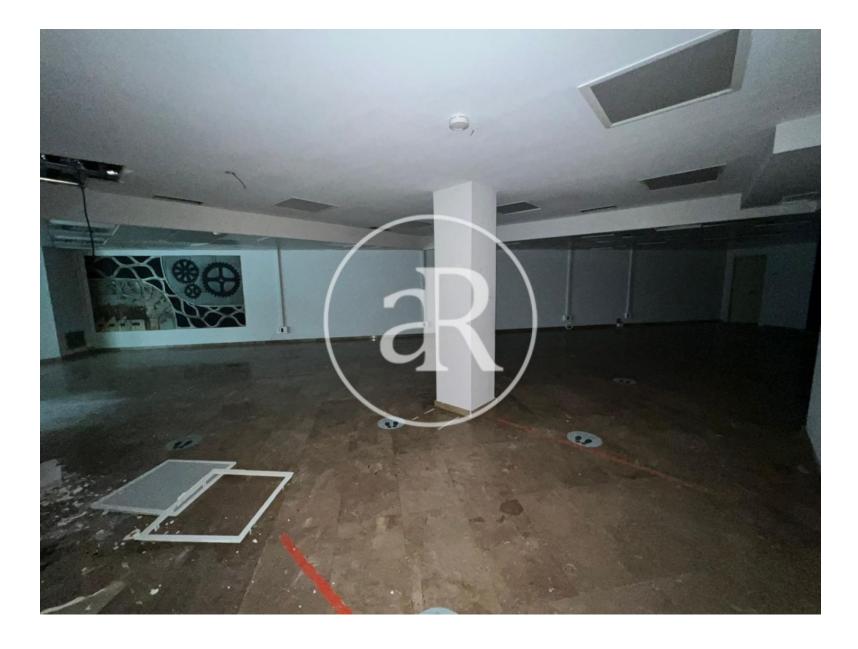

#### **ZONE DESCRIPTION**

Magnificent opportunity, commercial premises located in the municipality of Terrassa, in the province of Barcelona.

It is a local with very good facade, at street level that has 276 sqm distributed on the first floor in one of the main communication axes of the municipality. It is located in the area of Vallparadís, where we find a high volume of commercial offer, it is also located within walking distance of the center of town. Therefore, it is a perfect location for any activity, since the area has a high commercial volume.

#### **PROPERTY DESCRIPTION**

| CURRENT TENANT | NO TENANT              |
|----------------|------------------------|
| STORE          | SURFACE m <sup>2</sup> |
| Ground floor   | 276 m <sup>2</sup>     |
| TOTAL          | 276 m <sup>2</sup>     |