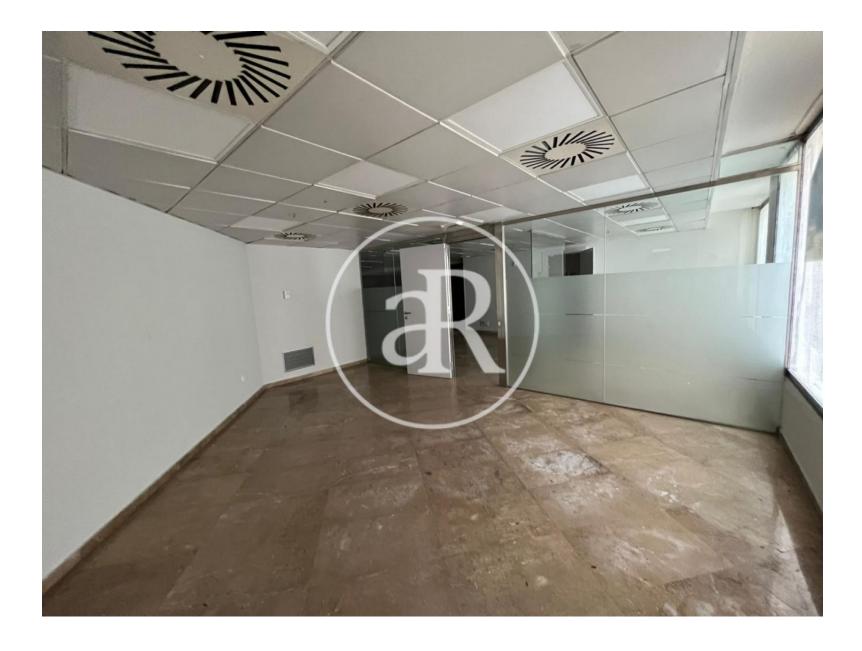

#### **ZONE DESCRIPTION**

Magnificent opportunity, commercial premises located in the municipality of Terrassa, in the province of Barcelona.

It is a local with very good facade, at street level that has 276 sqm distributed on the first floor in one of the main communication axes of the municipality. It is located in the area of Vallparadís, where we find a high volume of commercial offer, it is also located within walking distance of the center of town. Therefore, it is a perfect location for any activity, since the area has a high commercial volume.

#### **PROPERTY DESCRIPTION**

| CURRENT TENANT | NO TENANT              |
|----------------|------------------------|
| STORE          | SURFACE m <sup>2</sup> |
| Ground floor   | 276 m <sup>2</sup>     |
| TOTAL          | 276 m <sup>2</sup>     |