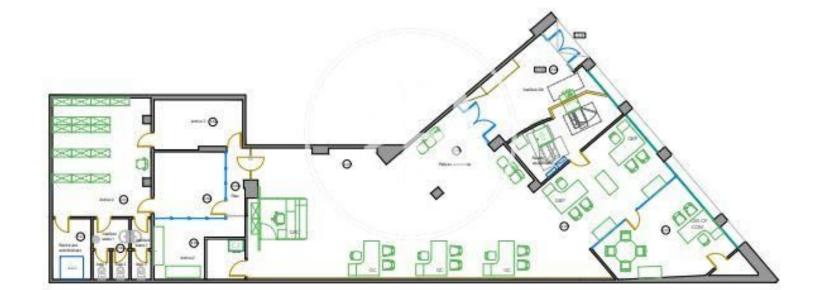

#### **ZONE DESCRIPTION**

Magnificent opportunity, commercial premises located in the municipality of Terrassa, in the province of Barcelona.

It is a local with very good facade, at street level that has 276 sqm distributed on the first floor in one of the main communication axes of the municipality. It is located in the area of Vallparadís, where we find a high volume of commercial offer, it is also located within walking distance of the center of town. Therefore, it is a perfect location for any activity, since the area has a high commercial volume.

#### **PROPERTY DESCRIPTION**

| CURRENT TENANT | NO TENANT              |
|----------------|------------------------|
| STORE          | SURFACE m <sup>2</sup> |
| Ground floor   | 276 m <sup>2</sup>     |
| TOTAL          | 276 m <sup>2</sup>     |