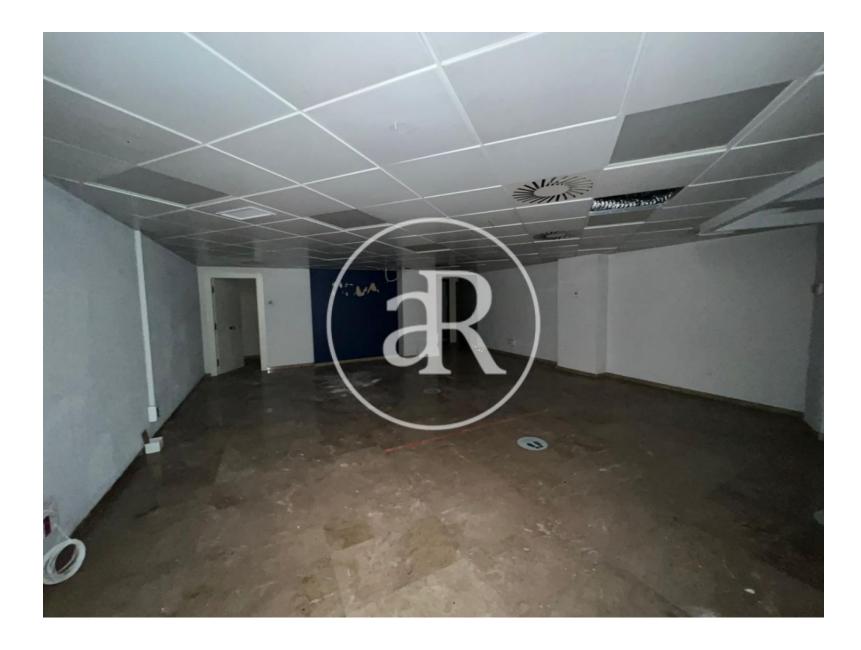

#### **ZONE DESCRIPTION**

Magnificent opportunity, commercial premises located in the municipality of Terrassa, in the province of Barcelona.

It is a local with very good facade, at street level that has 276 sqm distributed on the first floor in one of the main communication axes of the municipality. It is located in the area of Vallparadís, where we find a high volume of commercial offer, it is also located within walking distance of the center of town. Therefore, it is a perfect location for any activity, since the area has a high commercial volume.

#### **PROPERTY DESCRIPTION**

| CURRENT TENANT | NO TENANT              |
|----------------|------------------------|
| STORE          | SURFACE m <sup>2</sup> |
| Ground floor   | 276 m <sup>2</sup>     |
| TOTAL          | 276 m <sup>2</sup>     |