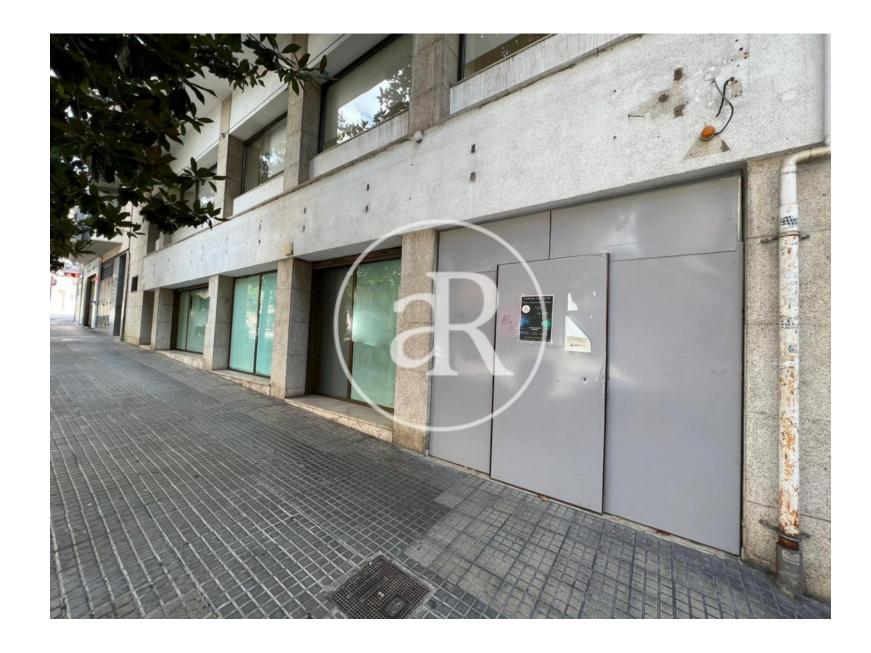

#### **ZONE DESCRIPTION**

Magnificent opportunity, commercial premises located in the municipality of Terrassa, in the province of Barcelona.

It is a local with very good facade, at street level that has 276 sqm distributed on the first floor in one of the main communication axes of the municipality. It is located in the area of Vallparadís, where we find a high volume of commercial offer, it is also located within walking distance of the center of town. Therefore, it is a perfect location for any activity, since the area has a high commercial volume.