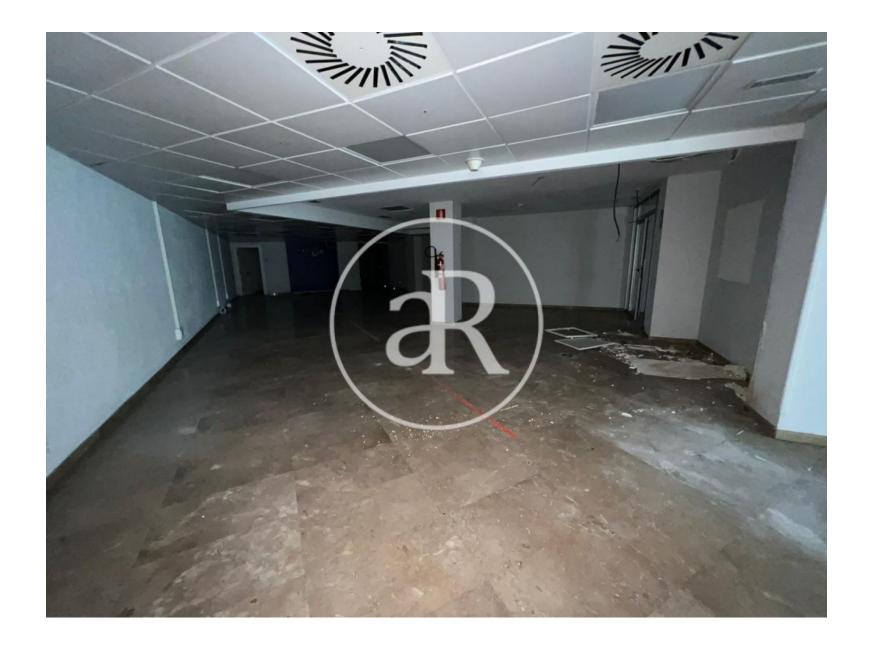

#### **ZONE DESCRIPTION**

Magnificent opportunity, commercial premises located in the municipality of Terrassa, in the province of Barcelona.

It is a local with very good facade, at street level that has 276 sqm distributed on the first floor in one of the main communication axes of the municipality. It is located in the area of Vallparadís, where we find a high volume of commercial offer, it is also located within walking distance of the center of town. Therefore, it is a perfect location for any activity, since the area has a high commercial volume.

#### **PROPERTY DESCRIPTION**

| CURRENT TENANT | NO TENANT              |
|----------------|------------------------|
| STORE          | SURFACE m <sup>2</sup> |
| Ground floor   | 276 m <sup>2</sup>     |
| TOTAL          | 276 m <sup>2</sup>     |