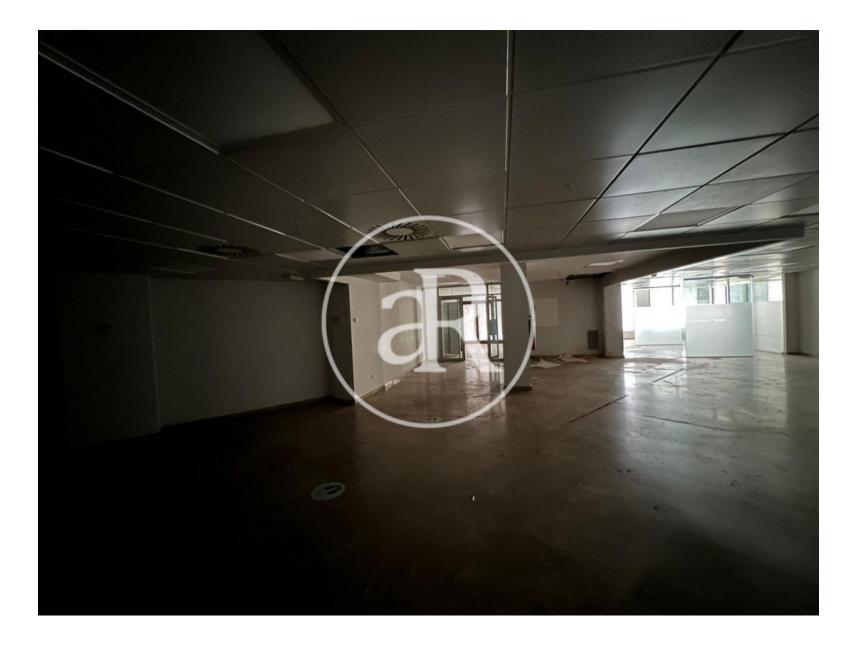

#### **ZONE DESCRIPTION**

Magnificent opportunity, commercial premises located in the municipality of Terrassa, in the province of Barcelona.

It is a local with very good facade, at street level that has 276 sqm distributed on the first floor in one of the main communication axes of the municipality. It is located in the area of Vallparadís, where we find a high volume of commercial offer, it is also located within walking distance of the center of town. Therefore, it is a perfect location for any activity, since the area has a high commercial volume.

#### **PROPERTY DESCRIPTION**

| CURRENT TENANT | NO TENANT              |
|----------------|------------------------|
| STORE          | SURFACE m <sup>2</sup> |
| Ground floor   | 276 m <sup>2</sup>     |
| TOTAL          | 276 m <sup>2</sup>     |