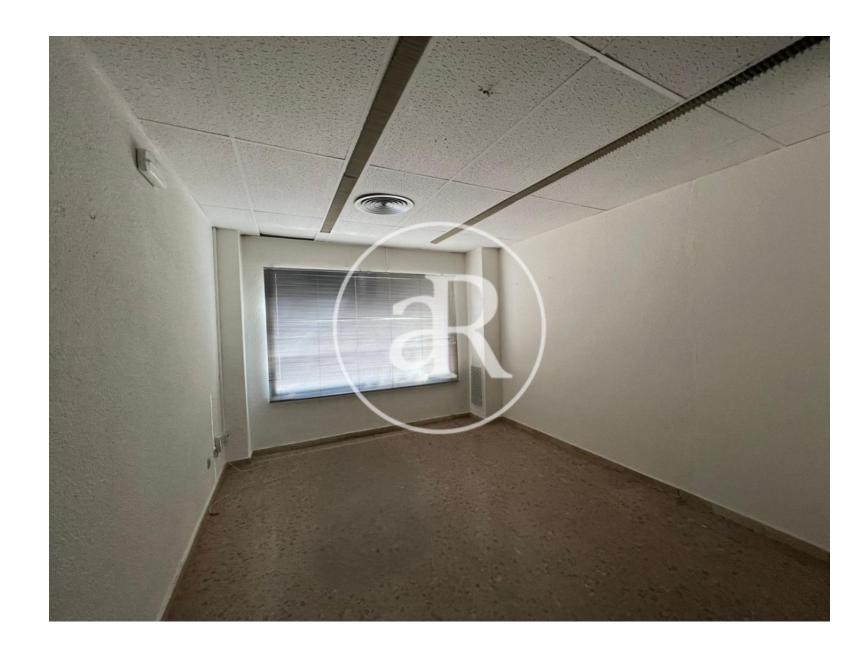

#### **ZONE DESCRIPTION**

Magnificent opportunity, commercial premises located in the municipality of Terrassa, in the province of Barcelona.

It is a local with very good facade, at street level that has 153 sqm distributed on the first floor. It is located in the area of Ca N'Anglada, very close to Avenida del Vallés. The area is surrounded by all kinds of retailers and services, as well as within walking distance of the center of town. So it is a perfect location for any activity, as the area has a high commercial volume.

#### PROPERTY DESCRIPTION

| CURRENT TENANT | NO TENANT              |
|----------------|------------------------|
| STORE          | SURFACE m <sup>2</sup> |
| Ground floor   | 153 m <sup>2</sup>     |
| TOTAL          | 153 m <sup>2</sup>     |