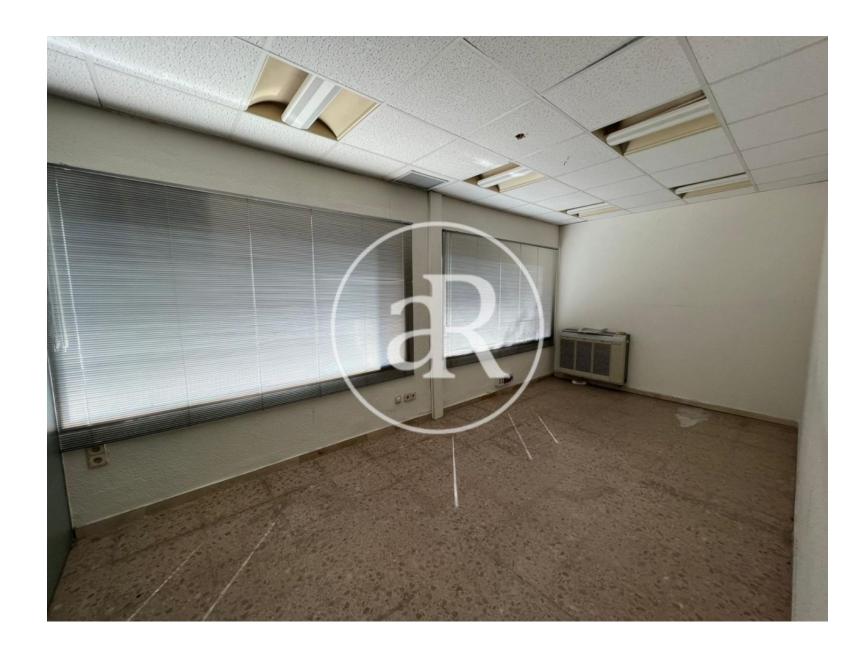

#### **ZONE DESCRIPTION**

Magnificent opportunity, commercial premises located in the municipality of Terrassa, in the province of Barcelona.

It is a local with very good facade, at street level that has 153 sqm distributed on the first floor. It is located in the area of Ca N'Anglada, very close to Avenida del Vallés. The area is surrounded by all kinds of retailers and services, as well as within walking distance of the center of town. So it is a perfect location for any activity, as the area has a high commercial volume.

#### PROPERTY DESCRIPTION

| CURRENT TENANT | NO TENANT              |
|----------------|------------------------|
| STORE          | SURFACE m <sup>2</sup> |
| Ground floor   | 153 m <sup>2</sup>     |
| TOTAL          | 153 m <sup>2</sup>     |