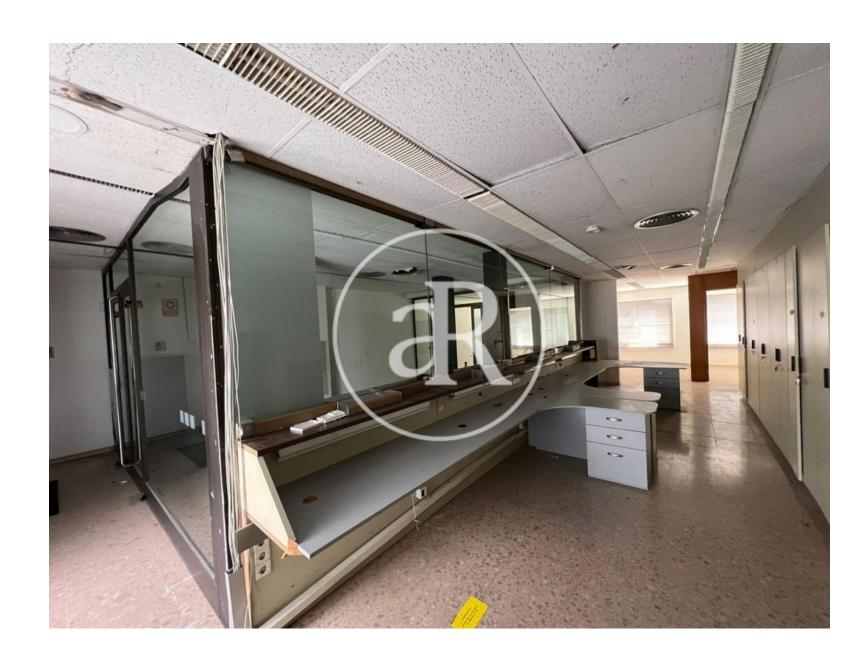

#### **ZONE DESCRIPTION**

Magnificent opportunity, commercial premises located in the municipality of Terrassa, in the province of Barcelona.

It is a local with very good facade, at street level that has 153 sqm distributed on the first floor. It is located in the area of Ca N'Anglada, very close to Avenida del Vallés. The area is surrounded by all kinds of retailers and services, as well as within walking distance of the center of town. So it is a perfect location for any activity, as the area has a high commercial volume.

#### PROPERTY DESCRIPTION

| CURRENT TENANT | NO TENANT              |
|----------------|------------------------|
| STORE          | SURFACE m <sup>2</sup> |
| Ground floor   | 153 m <sup>2</sup>     |
| TOTAL          | 153 m <sup>2</sup>     |