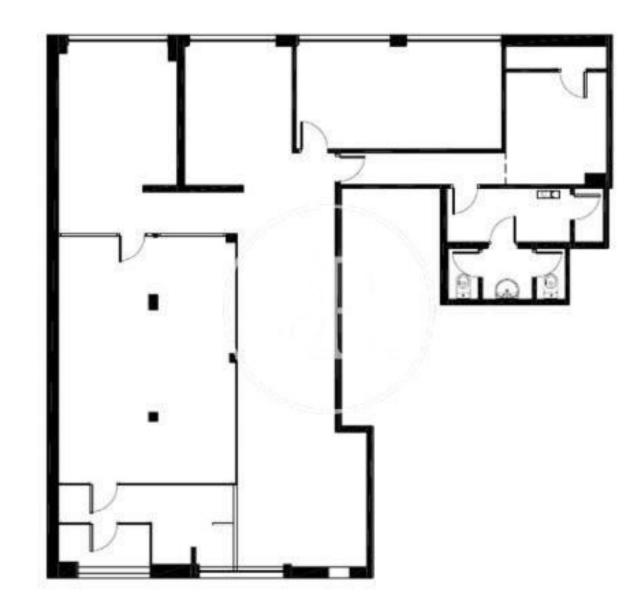

#### PROPERTY DESCRIPTION

| CURRENT TENANT | NO TENANT              |
|----------------|------------------------|
| STORE          | SURFACE m <sup>2</sup> |
| Ground floor   | 153 m <sup>2</sup>     |
| TOTAL          | 153 m <sup>2</sup>     |