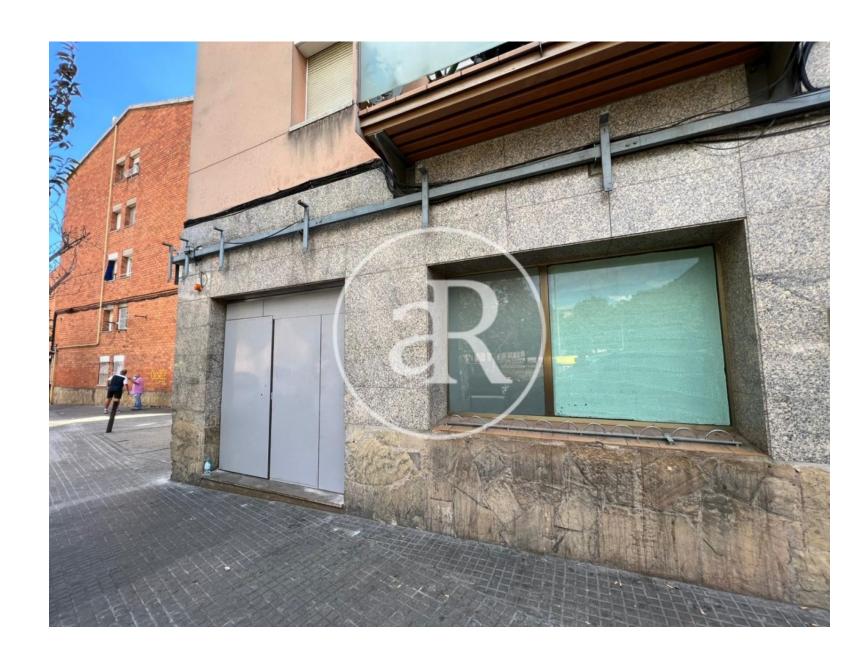

#### **ZONE DESCRIPTION**

Magnificent opportunity, commercial premises located in the municipality of Terrassa, in the province of Barcelona.

It is a local with very good facade, at street level that has 153 sqm distributed on the first floor. It is located in the area of Ca N'Anglada, very close to Avenida del Vallés. The area is surrounded by all kinds of retailers and services, as well as within walking distance of the center of town. So it is a perfect location for any activity, as the area has a high commercial volume.

#### PROPERTY DESCRIPTION

| CURRENT TENANT | NO TENANT              |
|----------------|------------------------|
| STORE          | SURFACE m <sup>2</sup> |
| Ground floor   | 153 m <sup>2</sup>     |
| TOTAL          | 153 m <sup>2</sup>     |