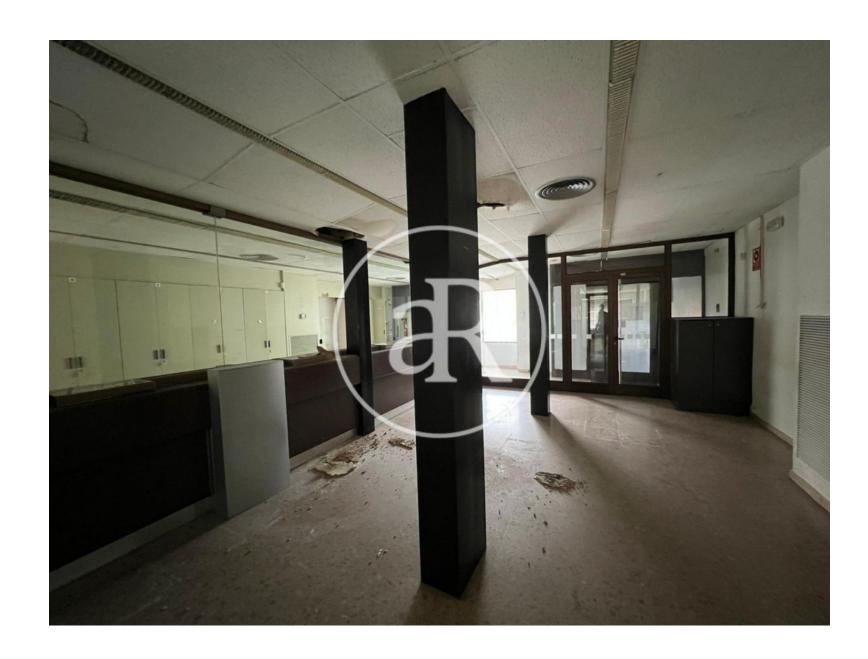

#### **ZONE DESCRIPTION**

Magnificent opportunity, commercial premises located in the municipality of Terrassa, in the province of Barcelona.

It is a local with very good facade, at street level that has 153 sqm distributed on the first floor. It is located in the area of Ca N'Anglada, very close to Avenida del Vallés. The area is surrounded by all kinds of retailers and services, as well as within walking distance of the center of town. So it is a perfect location for any activity, as the area has a high commercial volume.

#### PROPERTY DESCRIPTION

| CURRENT TENANT | NO TENANT              |
|----------------|------------------------|
| STORE          | SURFACE m <sup>2</sup> |
| Ground floor   | 153 m <sup>2</sup>     |
| TOTAL          | 153 m <sup>2</sup>     |