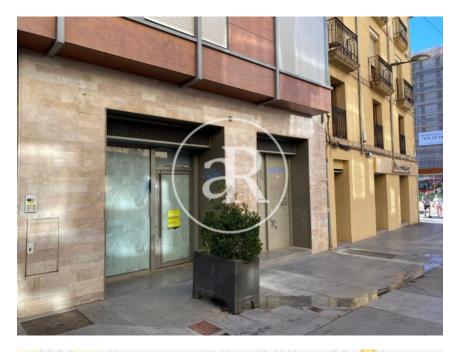

## ZONE DESCRIPTION

Magnificent opportunity, commercial premises located in Soria.

It is a local, at street level, with a very good facade and a total of 247 sqm, distributed in a single ground floor.

The property is in an unbeatable location, as it is within walking distance of the Plaza Ramón y Cajal, located in the center of the city. It is one of the most commercial areas, where we find all kinds of services and a lot of restaurants. So it is an area with a lot of traffic.