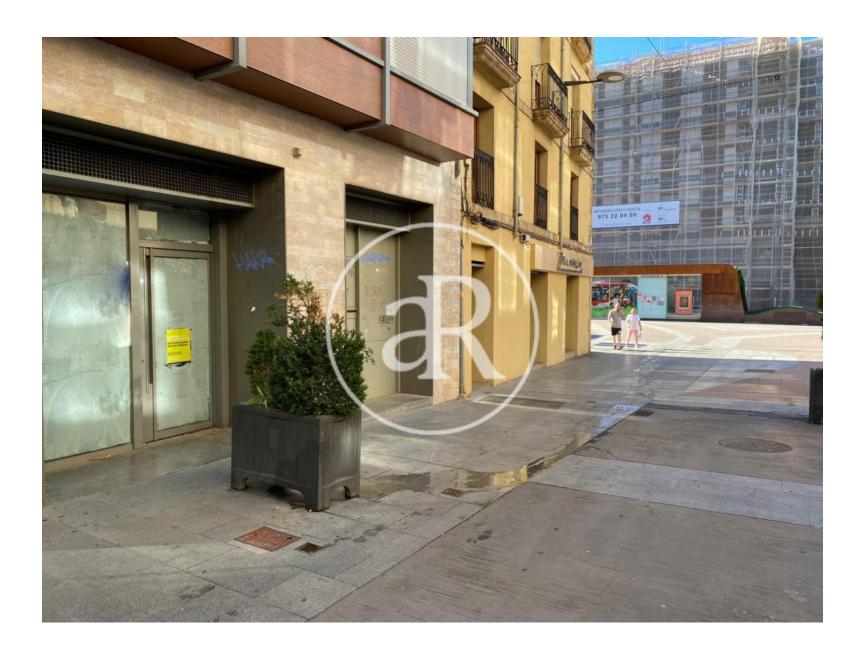

## ZONE DESCRIPTION

Magnificent opportunity, commercial premises located in Soria.

It is a local, at street level, with a very good facade and a total of 247 sqm, distributed in a single ground floor.

The property is in an unbeatable location, as it is within walking distance of the Plaza Ramón y Cajal, located in the center of the city. It is one of the most commercial areas, where we find all kinds of services and a lot of restaurants. So it is an area with a lot of traffic.