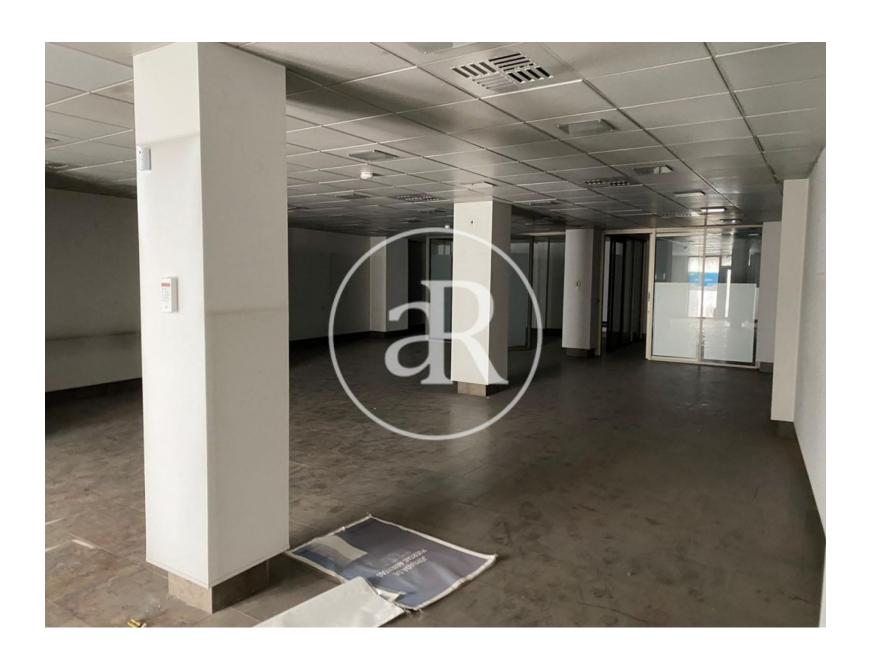

## PROPERTY DESCRIPTION

| CURRENT TENANT | NO TENANT              |
|----------------|------------------------|
| STORE          | SURFACE m <sup>2</sup> |
| Ground floor   | 247 m <sup>2</sup>     |
| TOTAL          | 247 m <sup>2</sup>     |