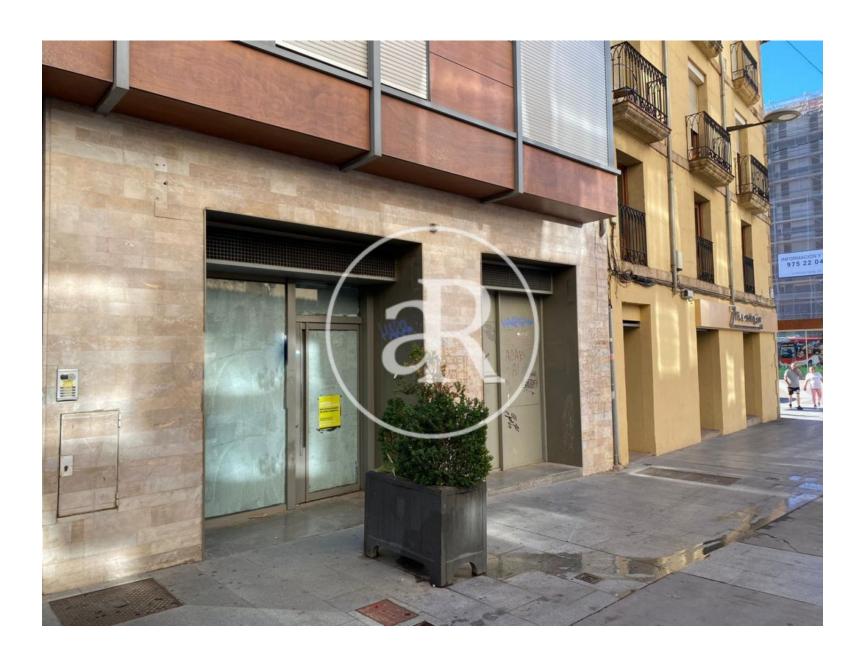

## ZONE DESCRIPTION

Magnificent opportunity, commercial premises located in Soria.

It is a local, at street level, with a very good facade and a total of 247 sqm, distributed in a single ground floor.

The property is in an unbeatable location, as it is within walking distance of the Plaza Ramón y Cajal, located in the center of the city. It is one of the most commercial areas, where we find all kinds of services and a lot of restaurants. So it is an area with a lot of traffic.