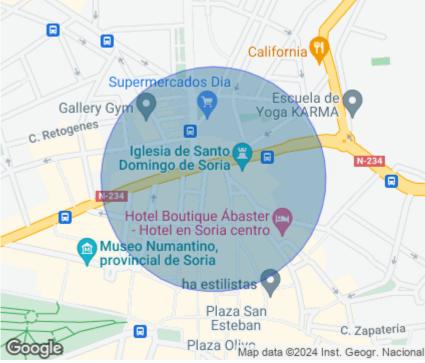

## ZONE DESCRIPTION

Magnificent opportunity, commercial premises located in Soria.

It is a local, at street level, with a very good facade and a total of 247 sqm, distributed in a single ground floor.

The property is in an unbeatable location, as it is within walking distance of the Plaza Ramón y Cajal, located in the center of the city. It is one of the most commercial areas, where we find all kinds of services and a lot of restaurants. So it is an area with a lot of traffic.