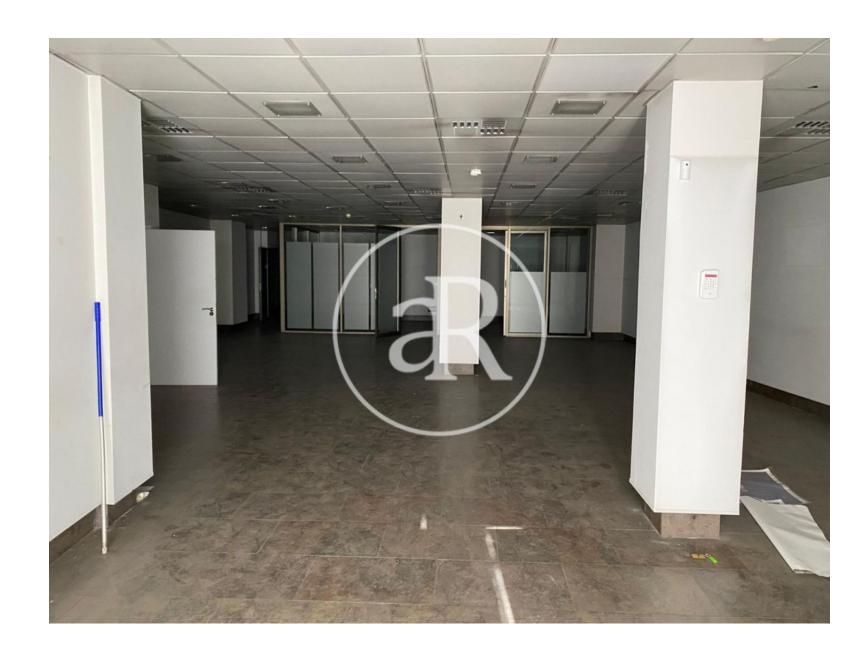

## ZONE DESCRIPTION

Magnificent opportunity, commercial premises located in Soria.

It is a local, at street level, with a very good facade and a total of 247 sqm, distributed in a single ground floor.

The property is in an unbeatable location, as it is within walking distance of the Plaza Ramón y Cajal, located in the center of the city. It is one of the most commercial areas, where we find all kinds of services and a lot of restaurants. So it is an area with a lot of traffic.

## PROPERTY DESCRIPTION

| CURRENT TENANT | NO TENANT              |
|----------------|------------------------|
| STORE          | SURFACE m <sup>2</sup> |
| Ground floor   | 247 m <sup>2</sup>     |
| TOTAL          | 247 m <sup>2</sup>     |