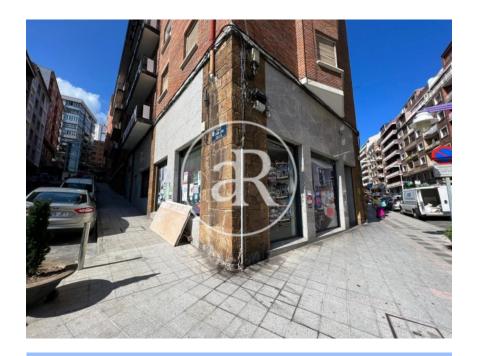

#### **ZONE DESCRIPTION**

Magnificent opportunity, commercial premises located in Santurtzi, specifically in the neighbourhood of El Parque.

It is a local with good frontage, on the corner and at street level with 178m² on a ground floor. It is located in one of the busiest areas of the municipality, also within walking distance of Paseo Reina Victoria. The area is surrounded by retailers and services of all types. So it is a perfect location for any activity.