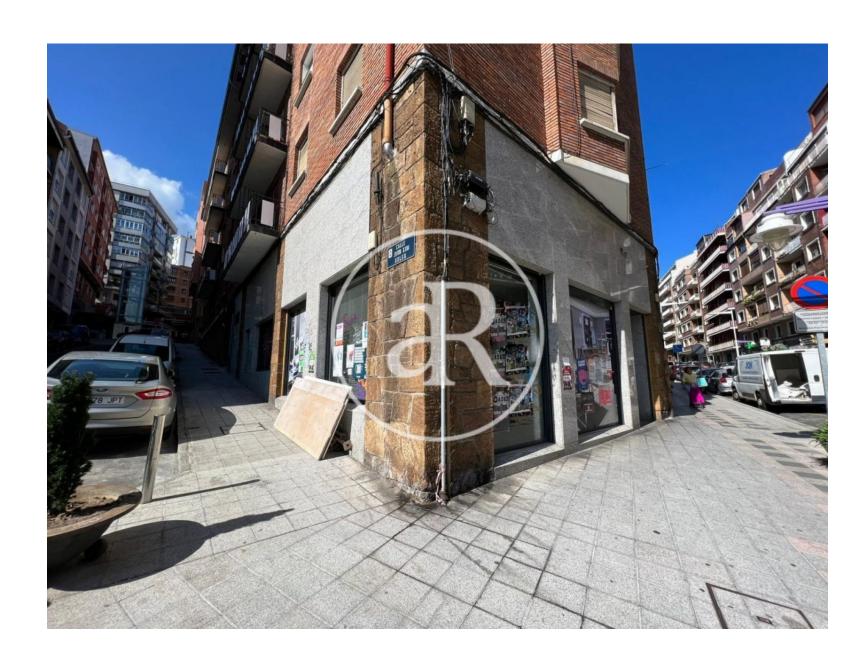

#### **ZONE DESCRIPTION**

Magnificent opportunity, commercial premises located in Santurtzi, specifically in the neighbourhood of El Parque.

It is a local with good frontage, on the corner and at street level with 178m² on a ground floor. It is located in one of the busiest areas of the municipality, also within walking distance of Paseo Reina Victoria. The area is surrounded by retailers and services of all types. So it is a perfect location for any activity.