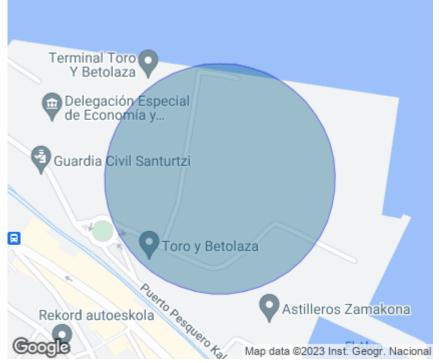

It is well communicated by public transport:

Bus: A3115, A3129, A3135, A3136, A3136, A3321

Train: C1 Metro: L2

If you are looking for premises in a well communicated area, don't hesitate and contact us for more information!