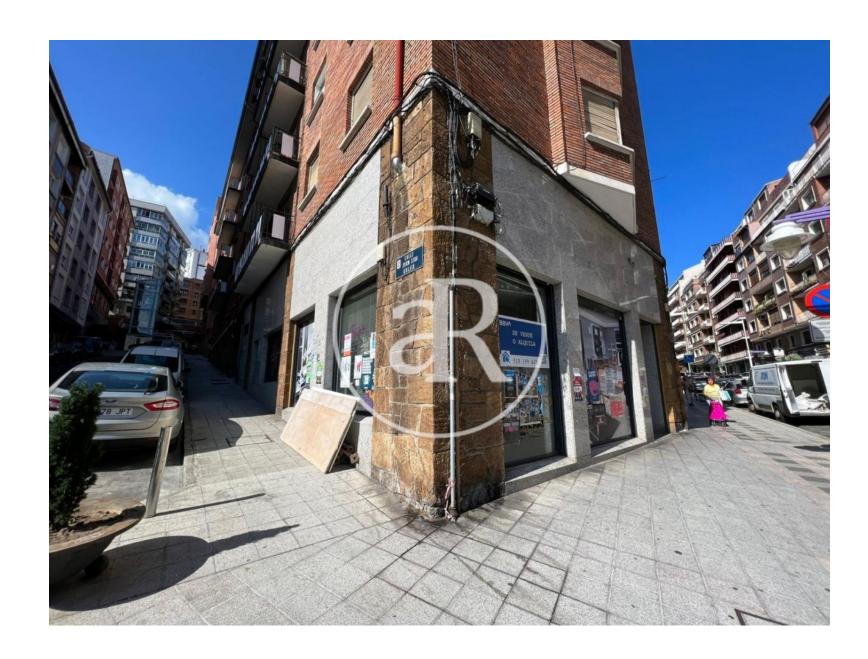

Santurtzi

#### **ZONE DESCRIPTION**

Magnificent opportunity, commercial premises located in Santurtzi, specifically in the neighbourhood of El Parque.

It is a local with good frontage, on the corner and at street level with 178m² on a ground floor. It is located in one of the busiest areas of the municipality, also within walking distance of Paseo Reina Victoria. The area is surrounded by retailers and services of all types. So it is a perfect location for any activity.