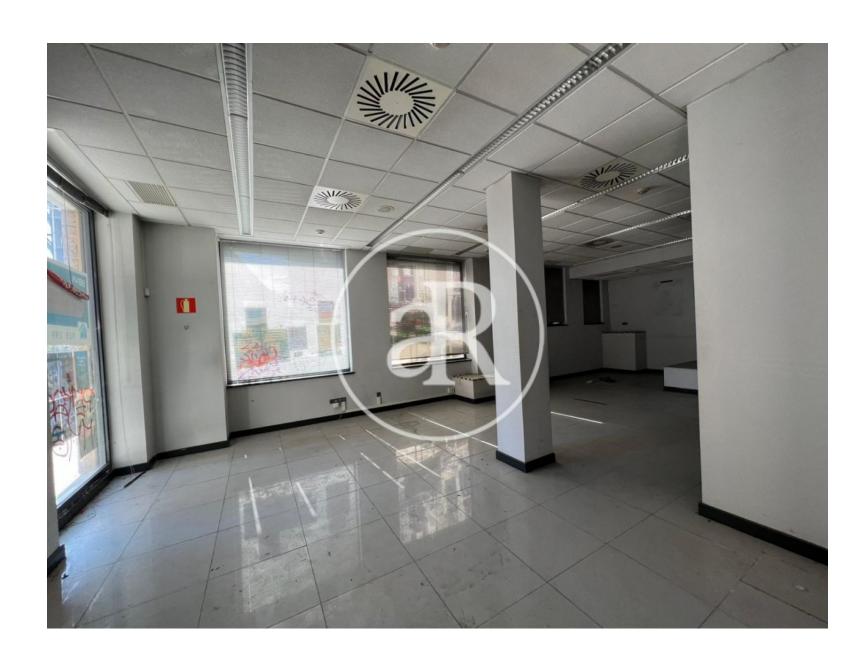

#### **ZONE DESCRIPTION**

Magnificent opportunity, commercial premises located in Santurtzi, specifically in the neighbourhood of El Parque.

It is a local with good frontage, on the corner and at street level with 178m² on a ground floor. It is located in one of the busiest areas of the municipality, also within walking distance of Paseo Reina Victoria. The area is surrounded by retailers and services of all types. So it is a perfect location for any activity.

#### PROPERTY DESCRIPTION

| CURRENT TENANT | NO TENANT              |
|----------------|------------------------|
| STORE          | SURFACE m <sup>2</sup> |
| Ground floor   | $178 \text{ m}^2$      |
| TOTAL          | 178 m <sup>2</sup>     |