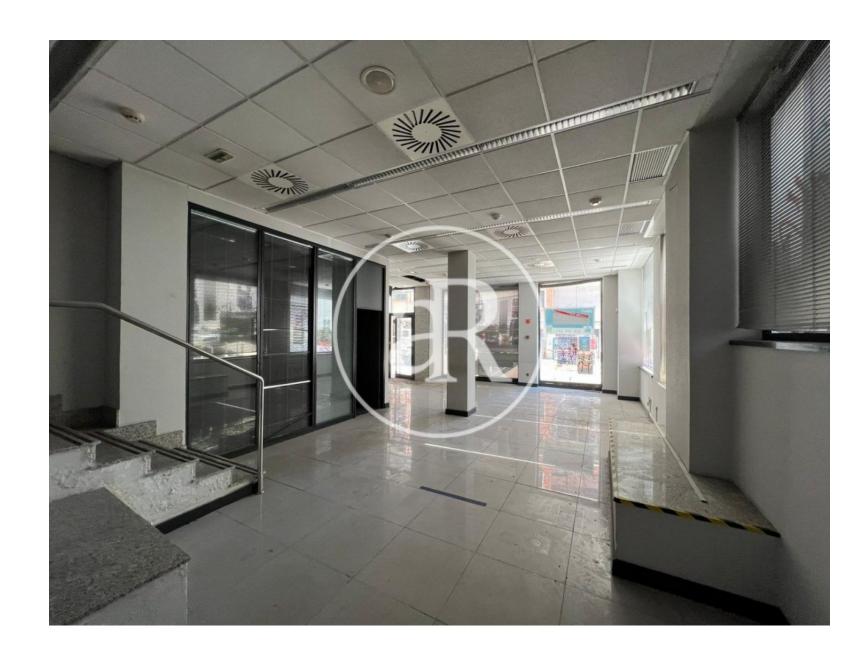

#### **ZONE DESCRIPTION**

Magnificent opportunity, commercial premises located in Santurtzi, specifically in the neighbourhood of El Parque.

It is a local with good frontage, on the corner and at street level with 178m² on a ground floor. It is located in one of the busiest areas of the municipality, also within walking distance of Paseo Reina Victoria. The area is surrounded by retailers and services of all types. So it is a perfect location for any activity.

#### PROPERTY DESCRIPTION

| CURRENT TENANT | NO TENANT              |
|----------------|------------------------|
| STORE          | SURFACE m <sup>2</sup> |
| Ground floor   | $178 \text{ m}^2$      |
| TOTAL          | 178 m <sup>2</sup>     |