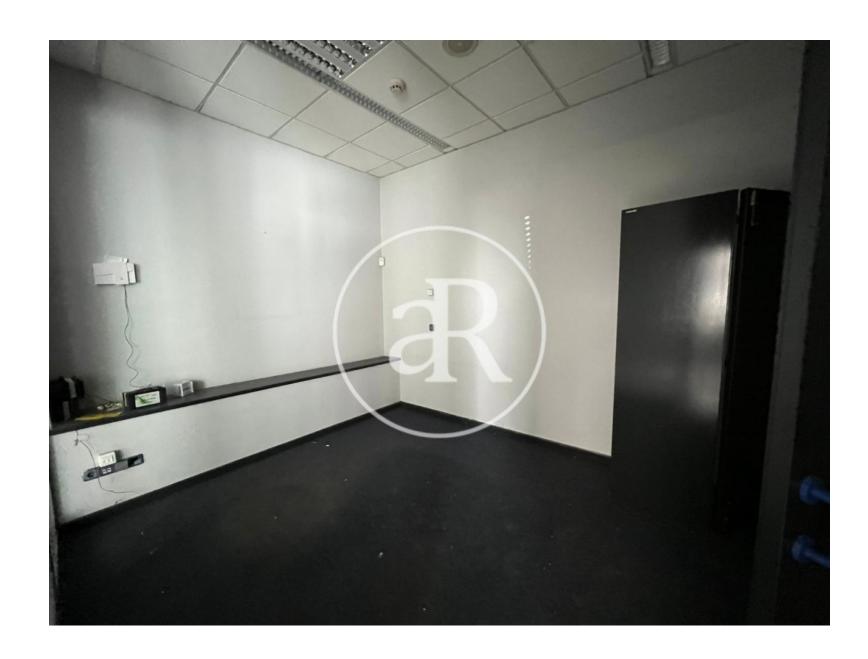

#### **ZONE DESCRIPTION**

Magnificent opportunity, commercial premises located in Santurtzi, specifically in the neighbourhood of El Parque.

It is a local with good frontage, on the corner and at street level with 178m² on a ground floor. It is located in one of the busiest areas of the municipality, also within walking distance of Paseo Reina Victoria. The area is surrounded by retailers and services of all types. So it is a perfect location for any activity.

#### PROPERTY DESCRIPTION

| CURRENT TENANT | NO TENANT              |
|----------------|------------------------|
| STORE          | SURFACE m <sup>2</sup> |
| Ground floor   | $178 \text{ m}^2$      |
| TOTAL          | 178 m <sup>2</sup>     |