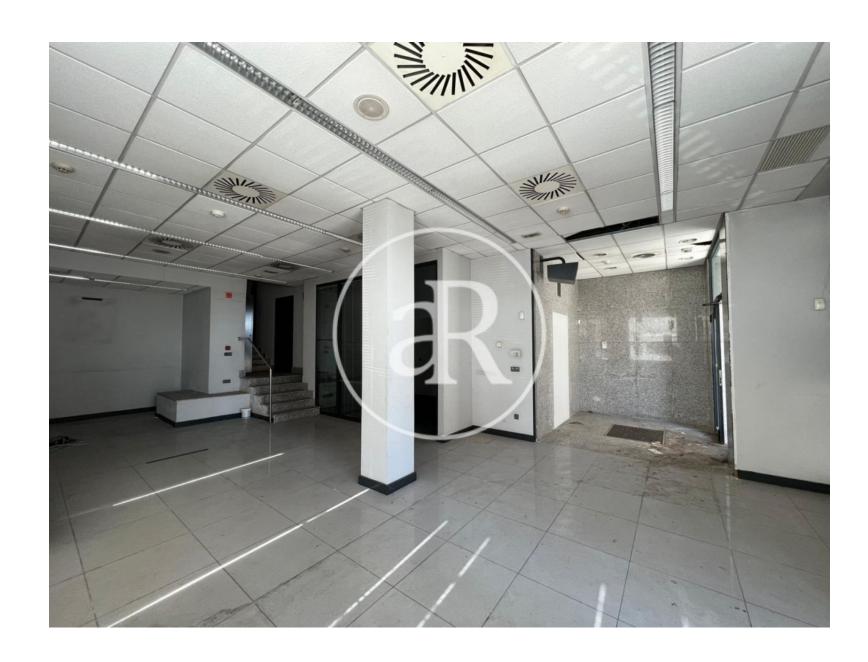

#### **ZONE DESCRIPTION**

Magnificent opportunity, commercial premises located in Santurtzi, specifically in the neighbourhood of El Parque.

It is a local with good frontage, on the corner and at street level with 178m² on a ground floor. It is located in one of the busiest areas of the municipality, also within walking distance of Paseo Reina Victoria. The area is surrounded by retailers and services of all types. So it is a perfect location for any activity.

#### PROPERTY DESCRIPTION

| CURRENT TENANT | NO TENANT              |
|----------------|------------------------|
| STORE          | SURFACE m <sup>2</sup> |
| Ground floor   | $178 \text{ m}^2$      |
| TOTAL          | 178 m <sup>2</sup>     |