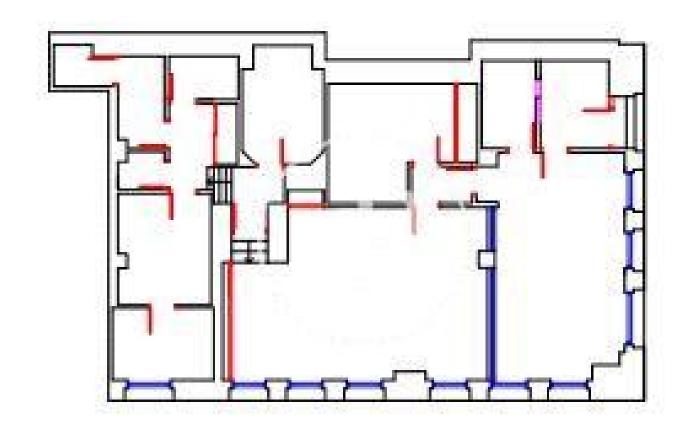

#### **ZONE DESCRIPTION**

Magnificent opportunity, commercial premises located in Santurtzi, specifically in the neighbourhood of El Parque.

It is a local with good frontage, on the corner and at street level with 178m² on a ground floor. It is located in one of the busiest areas of the municipality, also within walking distance of Paseo Reina Victoria. The area is surrounded by retailers and services of all types. So it is a perfect location for any activity.

#### PROPERTY DESCRIPTION

| CURRENT TENANT | NO TENANT              |
|----------------|------------------------|
| STORE          | SURFACE m <sup>2</sup> |
| Ground floor   | $178 \text{ m}^2$      |
| TOTAL          | 178 m <sup>2</sup>     |