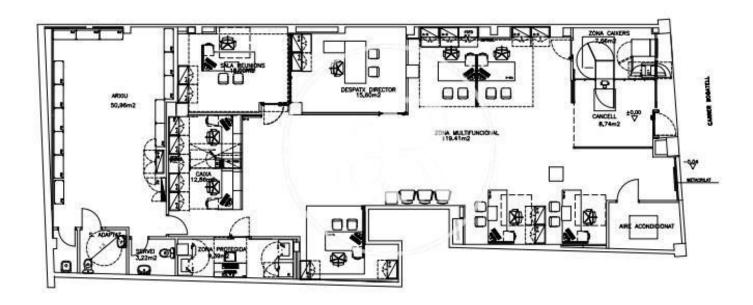

#### **PROPERTY DESCRIPTION**

| <b>CURRENT TENANT</b> | NO TENANT              |
|-----------------------|------------------------|
| STORE                 | SURFACE m <sup>2</sup> |
| Ground floor          | $276 \text{ m}^2$      |
| TOTAL                 | 276 m <sup>2</sup>     |