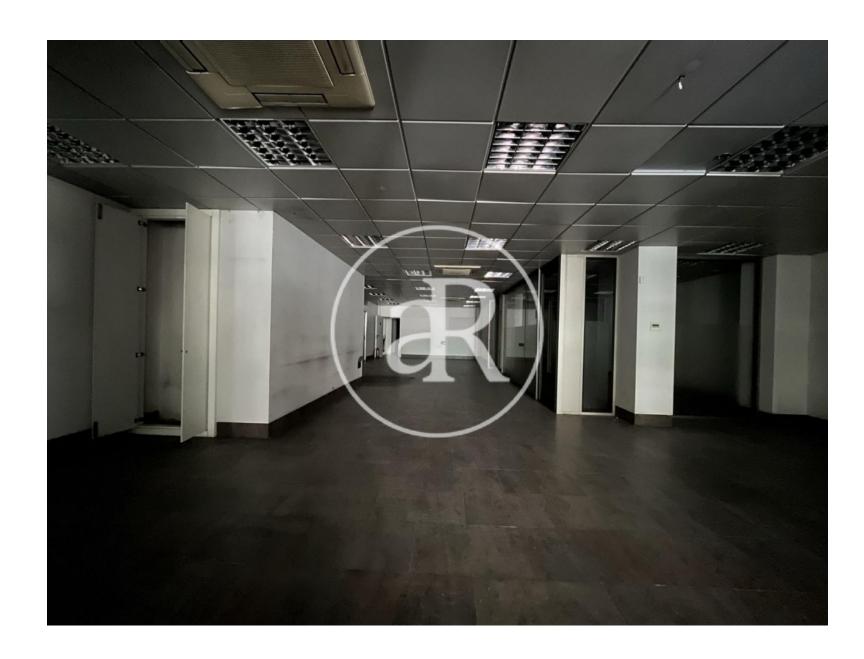

#### **ZONE DESCRIPTION**

Magnificent opportunity, retail space located in Sant Adrià del Besòs, in the province of Barcelona.

It is a place at street level that has 276 sqm distributed on the ground floor. It is located in a very commercial area, given that the premises are right in front of the Sant Adrià del Besòs Market and next to the Plaza Mayor. Area in which we find a high volume of pedestrian crossing.

#### **PROPERTY DESCRIPTION**

| <b>CURRENT TENANT</b> | NO TENANT              |
|-----------------------|------------------------|
| STORE                 | SURFACE m <sup>2</sup> |
| Ground floor          | $276 \text{ m}^2$      |
| TOTAL                 | 276 m <sup>2</sup>     |