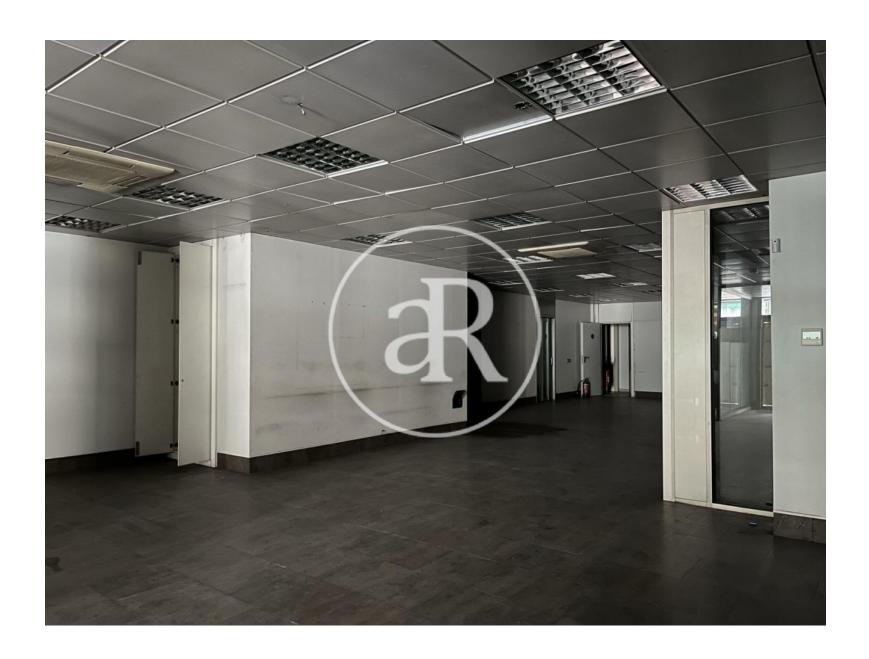

#### **ZONE DESCRIPTION**

Magnificent opportunity, retail space located in Sant Adrià del Besòs, in the province of Barcelona.

It is a place at street level that has 276 sqm distributed on the ground floor. It is located in a very commercial area, given that the premises are right in front of the Sant Adrià del Besòs Market and next to the Plaza Mayor. Area in which we find a high volume of pedestrian crossing.

#### **PROPERTY DESCRIPTION**

| <b>CURRENT TENANT</b> | NO TENANT              |
|-----------------------|------------------------|
| STORE                 | SURFACE m <sup>2</sup> |
| Ground floor          | $276 \text{ m}^2$      |
| TOTAL                 | 276 m <sup>2</sup>     |