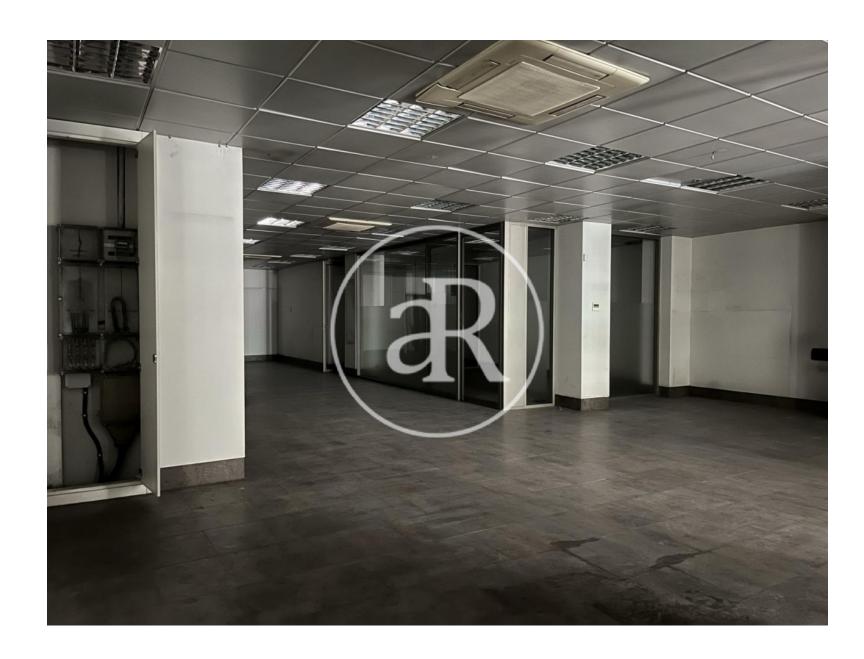

#### **ZONE DESCRIPTION**

Magnificent opportunity, retail space located in Sant Adrià del Besòs, in the province of Barcelona.

It is a place at street level that has 276 sqm distributed on the ground floor. It is located in a very commercial area, given that the premises are right in front of the Sant Adrià del Besòs Market and next to the Plaza Mayor. Area in which we find a high volume of pedestrian crossing.

#### **PROPERTY DESCRIPTION**

| <b>CURRENT TENANT</b> | NO TENANT              |
|-----------------------|------------------------|
| STORE                 | SURFACE m <sup>2</sup> |
| Ground floor          | $276 \text{ m}^2$      |
| TOTAL                 | 276 m <sup>2</sup>     |