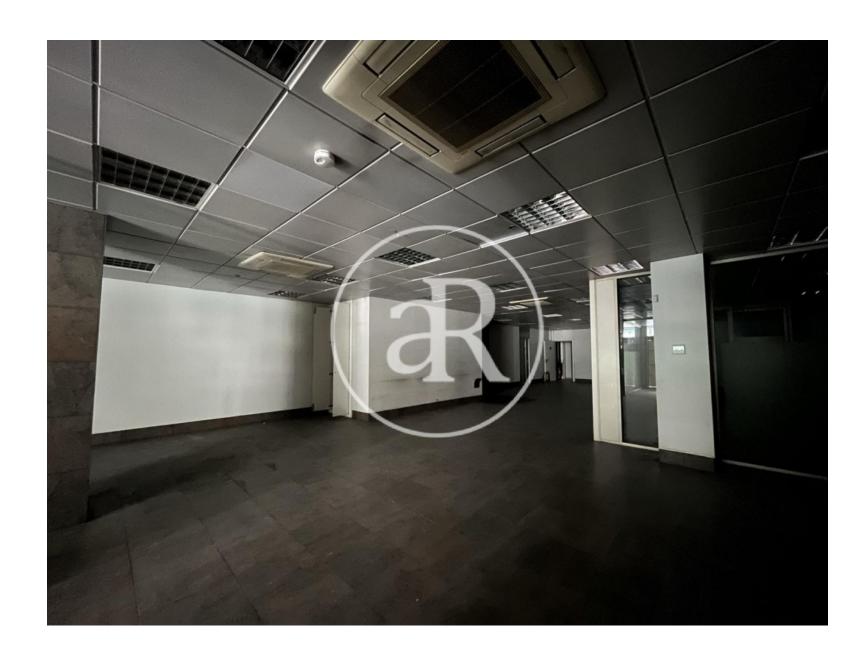

#### **ZONE DESCRIPTION**

Magnificent opportunity, retail space located in Sant Adrià del Besòs, in the province of Barcelona.

It is a place at street level that has 276 sqm distributed on the ground floor. It is located in a very commercial area, given that the premises are right in front of the Sant Adrià del Besòs Market and next to the Plaza Mayor. Area in which we find a high volume of pedestrian crossing.

#### **PROPERTY DESCRIPTION**

| <b>CURRENT TENANT</b> | NO TENANT              |
|-----------------------|------------------------|
| STORE                 | SURFACE m <sup>2</sup> |
| Ground floor          | $276 \text{ m}^2$      |
| TOTAL                 | 276 m <sup>2</sup>     |