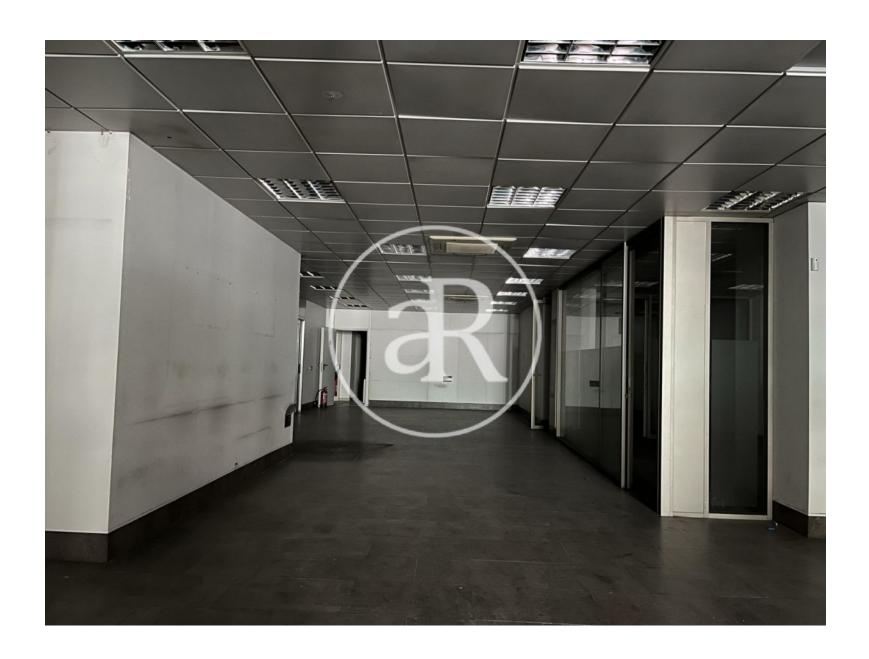

#### **ZONE DESCRIPTION**

Magnificent opportunity, retail space located in Sant Adrià del Besòs, in the province of Barcelona.

It is a place at street level that has 276 sqm distributed on the ground floor. It is located in a very commercial area, given that the premises are right in front of the Sant Adrià del Besòs Market and next to the Plaza Mayor. Area in which we find a high volume of pedestrian crossing.

#### **PROPERTY DESCRIPTION**

| <b>CURRENT TENANT</b> | NO TENANT              |
|-----------------------|------------------------|
| STORE                 | SURFACE m <sup>2</sup> |
| Ground floor          | $276 \text{ m}^2$      |
| TOTAL                 | 276 m <sup>2</sup>     |