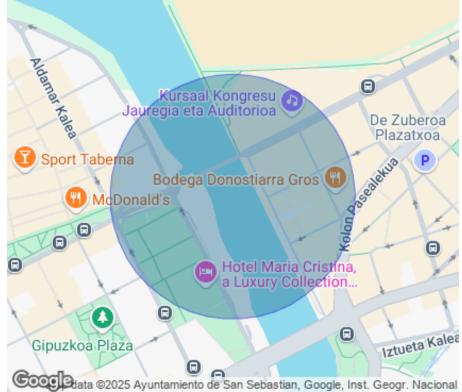

## **ZONE DESCRIPTION**

Located in Idiakez Street, in the heart of San Sebastian, it is one of the most emblematic spots in the city. Surrounded by well-kept gardens and buildings of great architectural value, it stands out as a quiet and welcoming space.

Location with easy access to public transport.

Bus: 18, DB02, DB03, DG07, 14.

Train: E1, C1, ALVIA, ALVIA, ALVIA, ALVIA. Do not hesitate to contact us for more information.