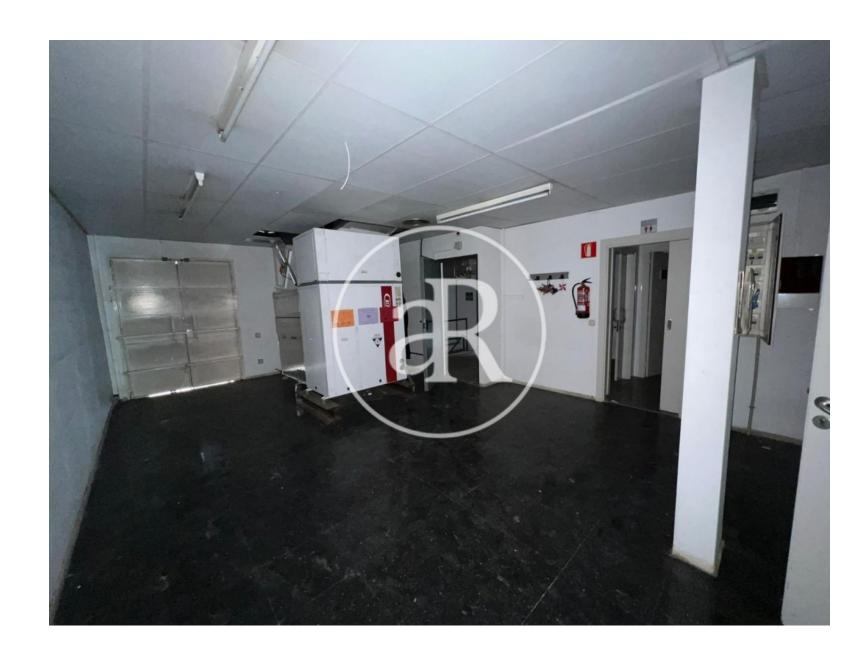

#### **ZONE DESCRIPTION**

Magnificent opportunity, retail space located in Les Termes, in the municipality of Sabadell, in the province of Barcelona.

It is a corner store with a large facade, at street level that has 600 sqm distributed on the ground floor of 299.10 sqm and a basement of 300 sqm. It is located in a very residential area, very close to Plaça de Picasso.

#### **PROPERTY DESCRIPTION**

| CURRENT TENANT | NO TENANT              |
|----------------|------------------------|
| STORE          | SURFACE m <sup>2</sup> |
| Ground floor   | 299 m <sup>2</sup>     |
| Basement       | $300 \text{ m}^2$      |
| TOTAL          | 599 m <sup>2</sup>     |