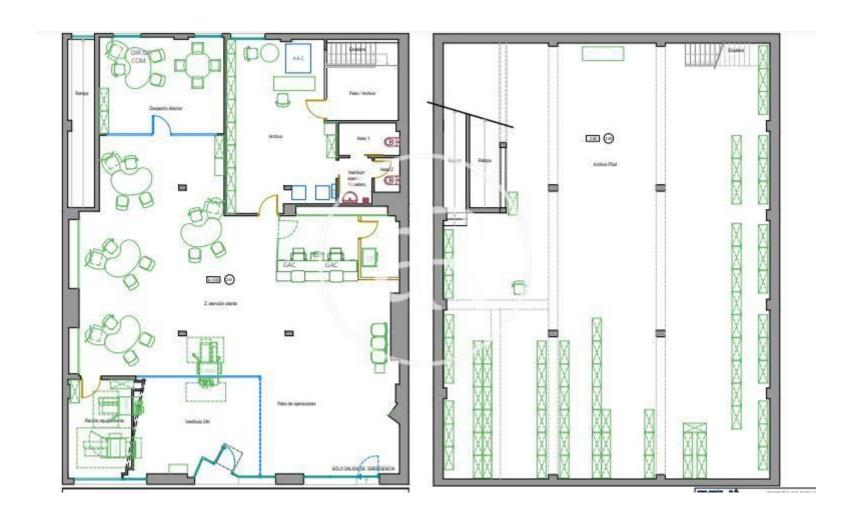

#### **ZONE DESCRIPTION**

Magnificent opportunity, retail space located in Les Termes, in the municipality of Sabadell, in the province of Barcelona.

It is a corner store with a large facade, at street level that has 600 sqm distributed on the ground floor of 299.10 sqm and a basement of 300 sqm. It is located in a very residential area, very close to Plaça de Picasso.

#### **PROPERTY DESCRIPTION**

| CURRENT TENANT | NO TENANT              |
|----------------|------------------------|
| STORE          | SURFACE m <sup>2</sup> |
| Ground floor   | 299 m <sup>2</sup>     |
| Basement       | $300 \text{ m}^2$      |
| TOTAL          | 599 m <sup>2</sup>     |