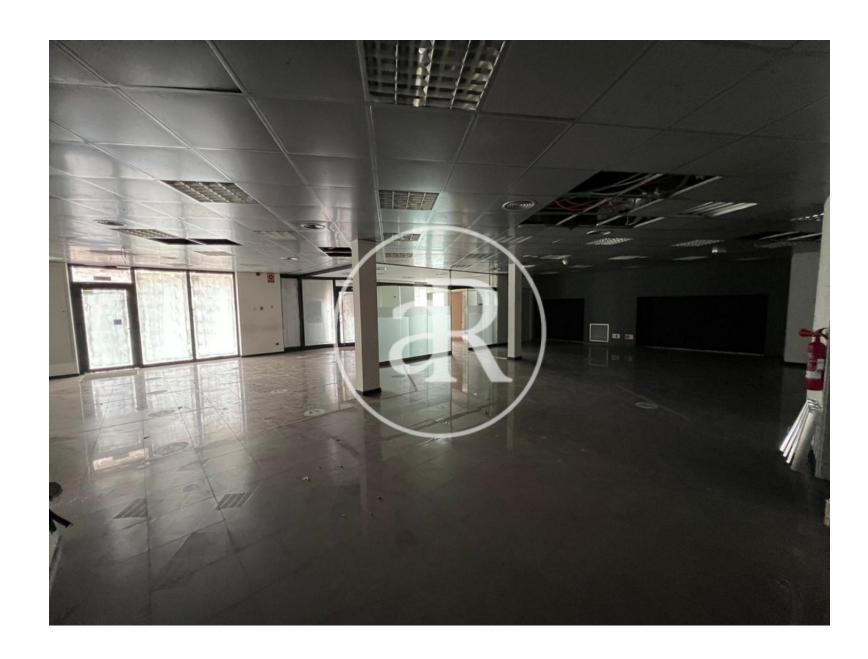

#### **ZONE DESCRIPTION**

Magnificent opportunity, retail space located in Les Termes, in the municipality of Sabadell, in the province of Barcelona.

It is a corner store with a large facade, at street level that has 600 sqm distributed on the ground floor of 299.10 sqm and a basement of 300 sqm. It is located in a very residential area, very close to Plaça de Picasso.

#### **PROPERTY DESCRIPTION**

| CURRENT TENANT | NO TENANT              |
|----------------|------------------------|
| STORE          | SURFACE m <sup>2</sup> |
| Ground floor   | 299 m <sup>2</sup>     |
| Basement       | $300 \text{ m}^2$      |
| TOTAL          | 599 m <sup>2</sup>     |