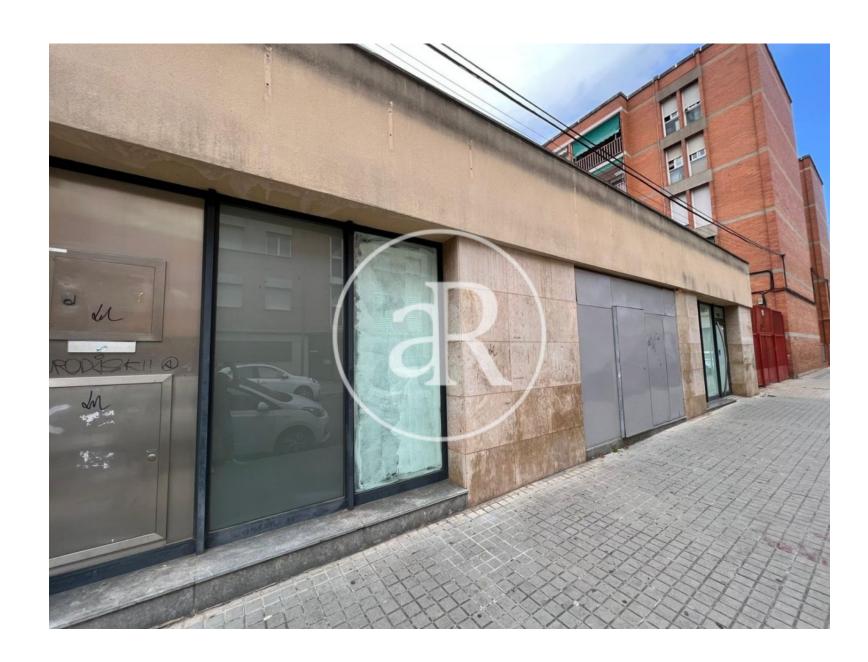

#### **ZONE DESCRIPTION**

Magnificent opportunity, retail space located in Les Termes, in the municipality of Sabadell, in the province of Barcelona.

It is a corner store with a large facade, at street level that has 600 sqm distributed on the ground floor of 299.10 sqm and a basement of 300 sqm. It is located in a very residential area, very close to Plaça de Picasso.

#### **PROPERTY DESCRIPTION**

| CURRENT TENANT | NO TENANT              |
|----------------|------------------------|
| STORE          | SURFACE m <sup>2</sup> |
| Ground floor   | 299 m <sup>2</sup>     |
| Basement       | $300 \text{ m}^2$      |
| TOTAL          | 599 m <sup>2</sup>     |