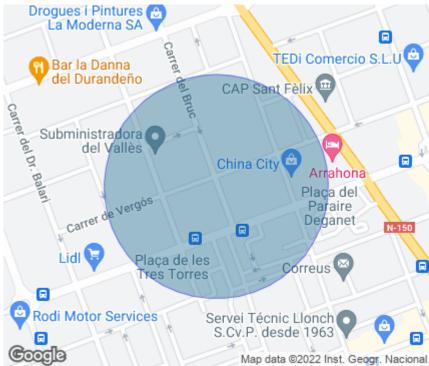

#### **ZONE DESCRIPTION**

Magnificent opportunity, retail space located in Les Termes, in the municipality of Sabadell, in the province of Barcelona.

It is a corner store with a large facade, at street level that has 600 sqm distributed on the ground floor of 299.10 sqm and a basement of 300 sqm. It is located in a very residential area, very close to Plaça de Picasso.

It has good communication by public transport:

Train: R4

Bus: A1, B2, L1, L80

If you are looking for a large premises, do not hesitate and contact us for more information!