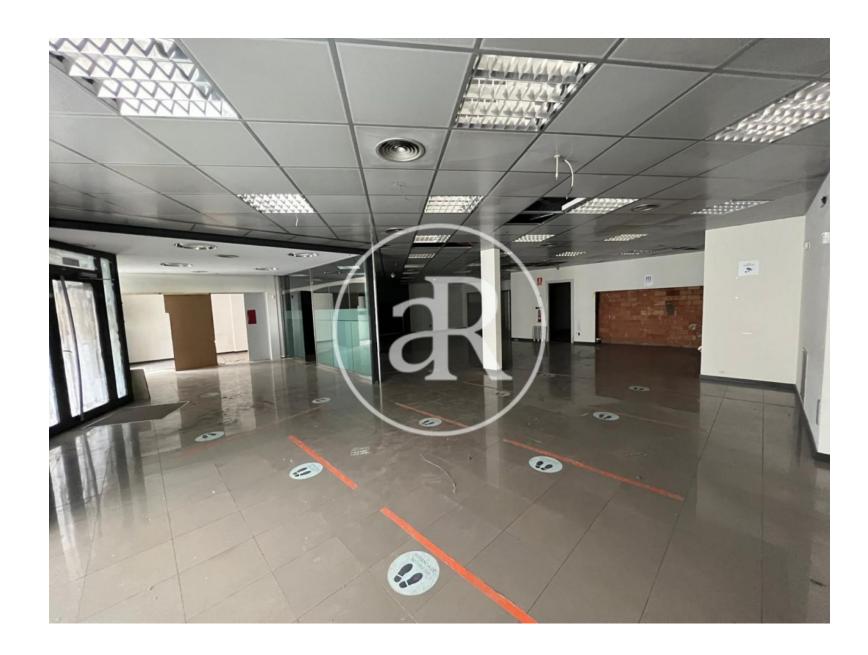

#### **ZONE DESCRIPTION**

Magnificent opportunity, retail space located in Les Termes, in the municipality of Sabadell, in the province of Barcelona.

It is a corner store with a large facade, at street level that has 600 sqm distributed on the ground floor of 299.10 sqm and a basement of 300 sqm. It is located in a very residential area, very close to Plaça de Picasso.

#### **PROPERTY DESCRIPTION**

| CURRENT TENANT | NO TENANT              |
|----------------|------------------------|
| STORE          | SURFACE m <sup>2</sup> |
| Ground floor   | 299 m <sup>2</sup>     |
| Basement       | $300 \text{ m}^2$      |
| TOTAL          | 599 m <sup>2</sup>     |