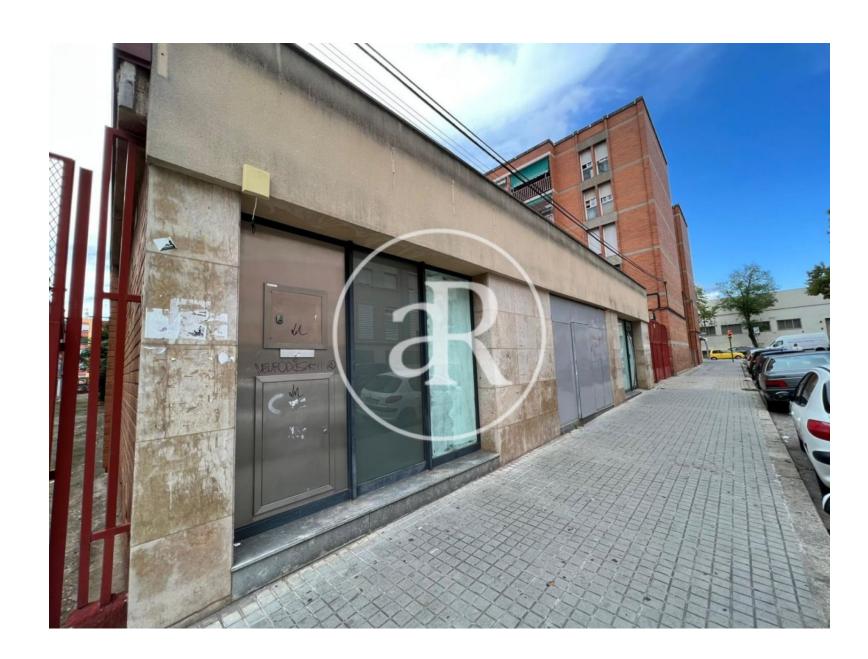

#### **ZONE DESCRIPTION**

Magnificent opportunity, retail space located in Les Termes, in the municipality of Sabadell, in the province of Barcelona.

It is a corner store with a large facade, at street level that has 600 sqm distributed on the ground floor of 299.10 sqm and a basement of 300 sqm. It is located in a very residential area, very close to Plaça de Picasso.

It has good communication by public transport:

Train: R4

Bus: A1, B2, L1, L80

If you are looking for a large premises, do not hesitate and contact us for more information!