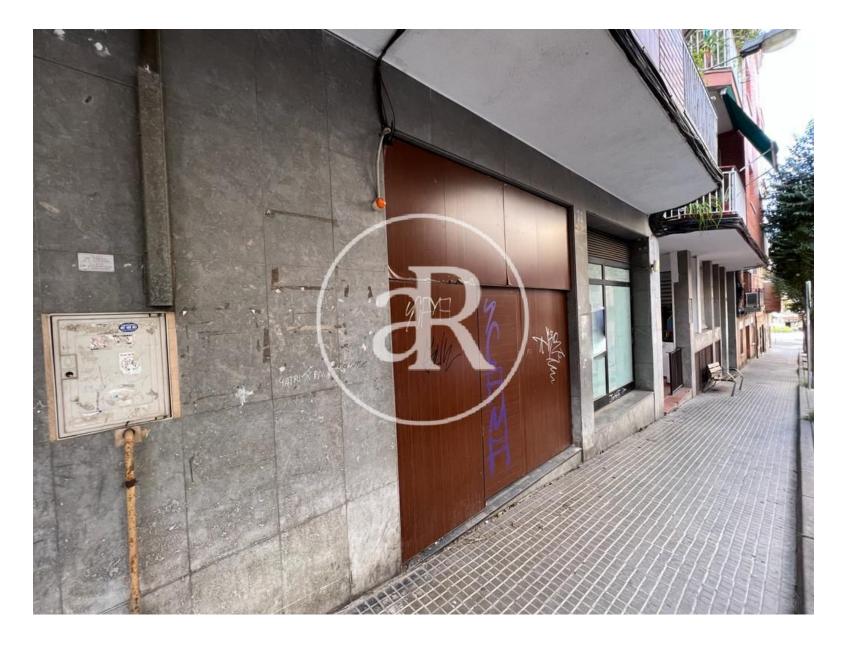

#### **ZONE DESCRIPTION**

Magnificent opportunity, retail space located in the municipality of Rubí, in the province of Barcelona.

It is a corner premises, with a very good facade, at street level that has 115 sqm distributed on the ground floor. It is located in a residential area very close to the main commercial hubs of the town. Therefore, it is a perfect location for any activity, since the area has a high commercial volume.