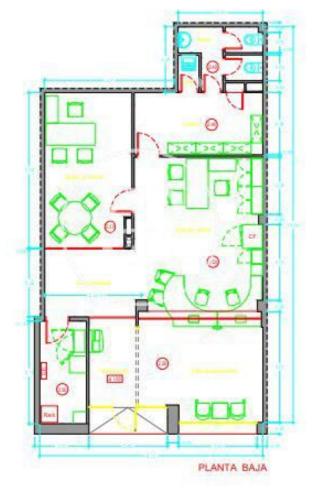

#### **ZONE DESCRIPTION**

Magnificent opportunity, retail space located in the municipality of Rubí, in the province of Barcelona.

It is a corner premises, with a very good facade, at street level that has 115 sqm distributed on the ground floor. It is located in a residential area very close to the main commercial hubs of the town. Therefore, it is a perfect location for any activity, since the area has a high commercial volume.

#### PROPERTY DESCRIPTION

| CURRENT TENANT | NO TENANT              |
|----------------|------------------------|
| STORE          | SURFACE m <sup>2</sup> |
| Ground floor   | 115 m <sup>2</sup>     |
| TOTAL          | 115 m <sup>2</sup>     |