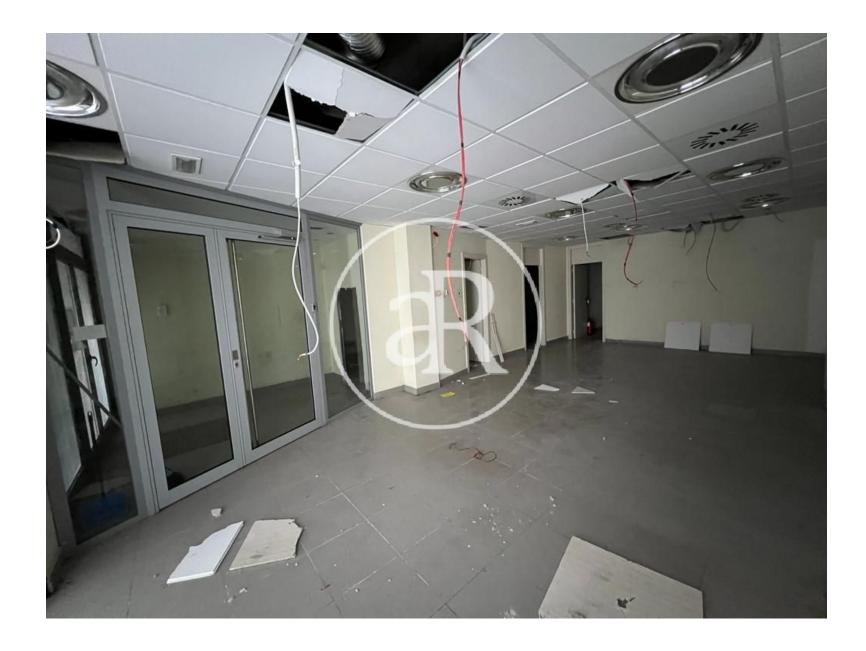

#### **ZONE DESCRIPTION**

Magnificent opportunity, retail space located in the municipality of Rubí, in the province of Barcelona.

It is a corner premises, with a very good facade, at street level that has 115 sqm distributed on the ground floor. It is located in a residential area very close to the main commercial hubs of the town. Therefore, it is a perfect location for any activity, since the area has a high commercial volume.

#### PROPERTY DESCRIPTION

| CURRENT TENANT | NO TENANT              |
|----------------|------------------------|
| STORE          | SURFACE m <sup>2</sup> |
| Ground floor   | 115 m <sup>2</sup>     |
| TOTAL          | 115 m <sup>2</sup>     |