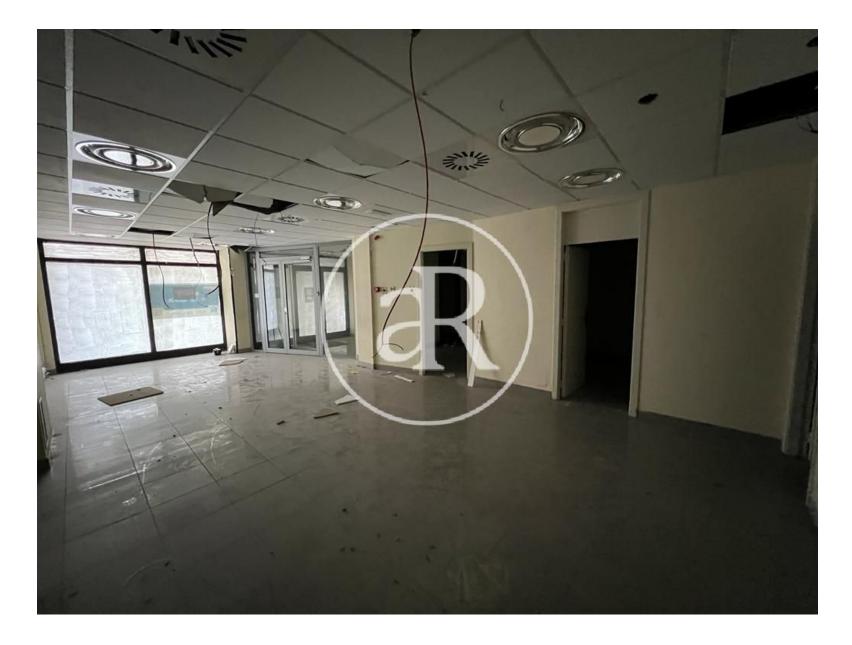

#### **ZONE DESCRIPTION**

Magnificent opportunity, retail space located in the municipality of Rubí, in the province of Barcelona.

It is a corner premises, with a very good facade, at street level that has 115 sqm distributed on the ground floor. It is located in a residential area very close to the main commercial hubs of the town. Therefore, it is a perfect location for any activity, since the area has a high commercial volume.

#### PROPERTY DESCRIPTION

| CURRENT TENANT | NO TENANT              |
|----------------|------------------------|
| STORE          | SURFACE m <sup>2</sup> |
| Ground floor   | 115 m <sup>2</sup>     |
| TOTAL          | 115 m <sup>2</sup>     |