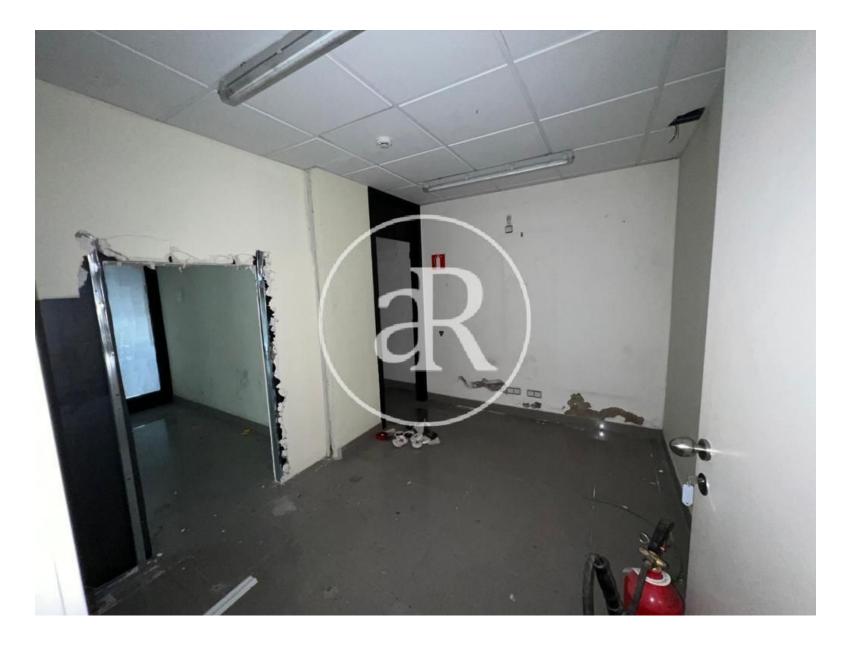

#### **ZONE DESCRIPTION**

Magnificent opportunity, retail space located in the municipality of Rubí, in the province of Barcelona.

It is a corner premises, with a very good facade, at street level that has 115 sqm distributed on the ground floor. It is located in a residential area very close to the main commercial hubs of the town. Therefore, it is a perfect location for any activity, since the area has a high commercial volume.

#### PROPERTY DESCRIPTION

| CURRENT TENANT | NO TENANT              |
|----------------|------------------------|
| STORE          | SURFACE m <sup>2</sup> |
| Ground floor   | 115 m <sup>2</sup>     |
| TOTAL          | 115 m <sup>2</sup>     |