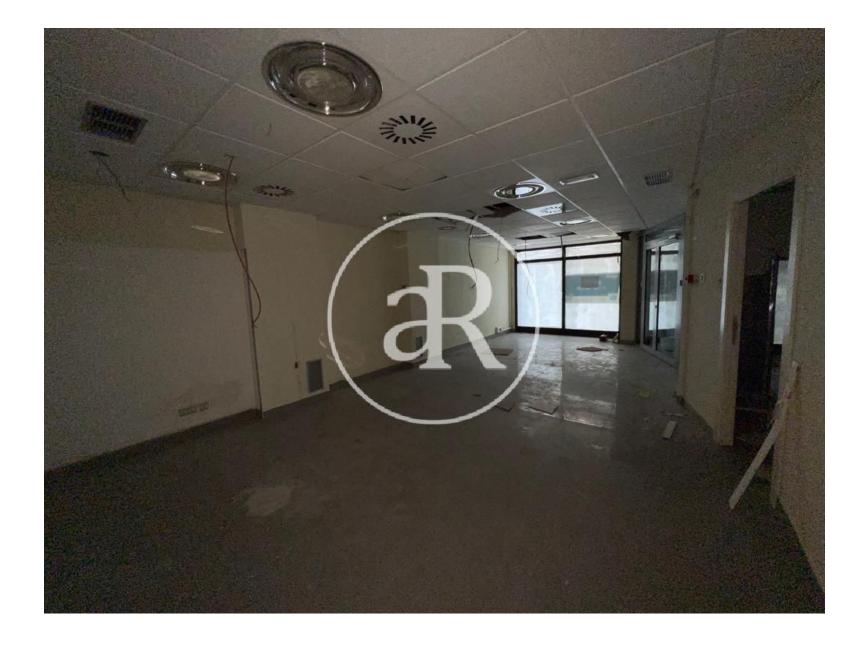

#### **ZONE DESCRIPTION**

Magnificent opportunity, retail space located in the municipality of Rubí, in the province of Barcelona.

It is a corner premises, with a very good facade, at street level that has 115 sqm distributed on the ground floor. It is located in a residential area very close to the main commercial hubs of the town. Therefore, it is a perfect location for any activity, since the area has a high commercial volume.

#### PROPERTY DESCRIPTION

| CURRENT TENANT | NO TENANT              |
|----------------|------------------------|
| STORE          | SURFACE m <sup>2</sup> |
| Ground floor   | 115 m <sup>2</sup>     |
| TOTAL          | 115 m <sup>2</sup>     |