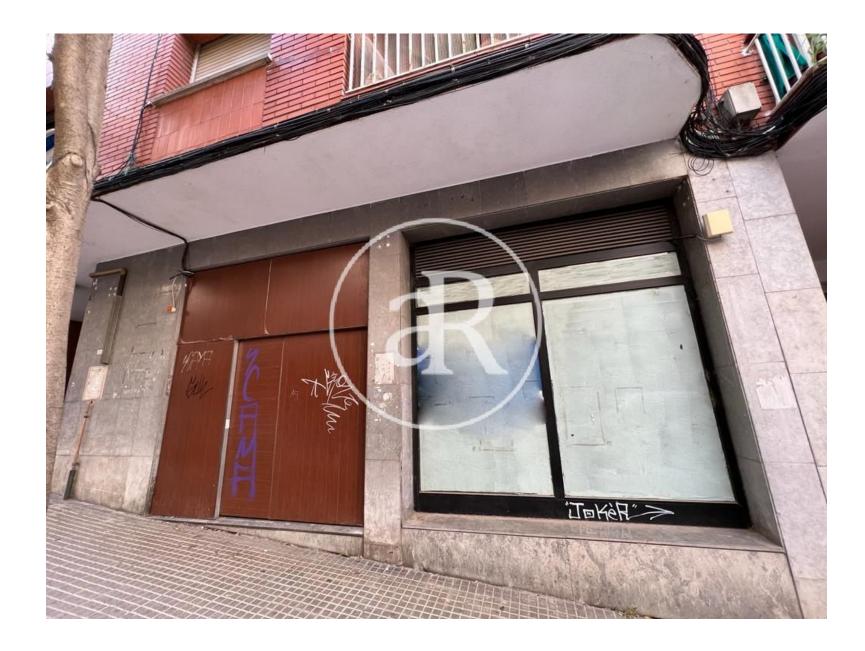

#### **ZONE DESCRIPTION**

Magnificent opportunity, retail space located in the municipality of Rubí, in the province of Barcelona.

It is a corner premises, with a very good facade, at street level that has 115 sqm distributed on the ground floor. It is located in a residential area very close to the main commercial hubs of the town. Therefore, it is a perfect location for any activity, since the area has a high commercial volume.