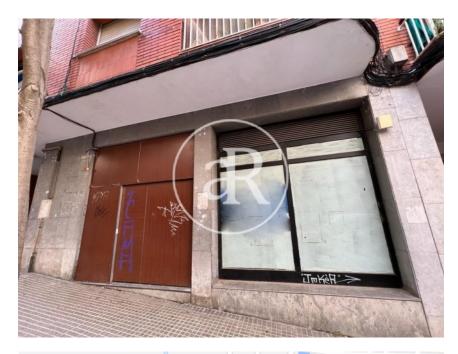

#### **ZONE DESCRIPTION**

Magnificent opportunity, retail space located in the municipality of Rubí, in the province of Barcelona.

It is a corner premises, with a very good facade, at street level that has 115 sqm distributed on the ground floor. It is located in a residential area very close to the main commercial hubs of the town. Therefore, it is a perfect location for any activity, since the area has a high commercial volume.