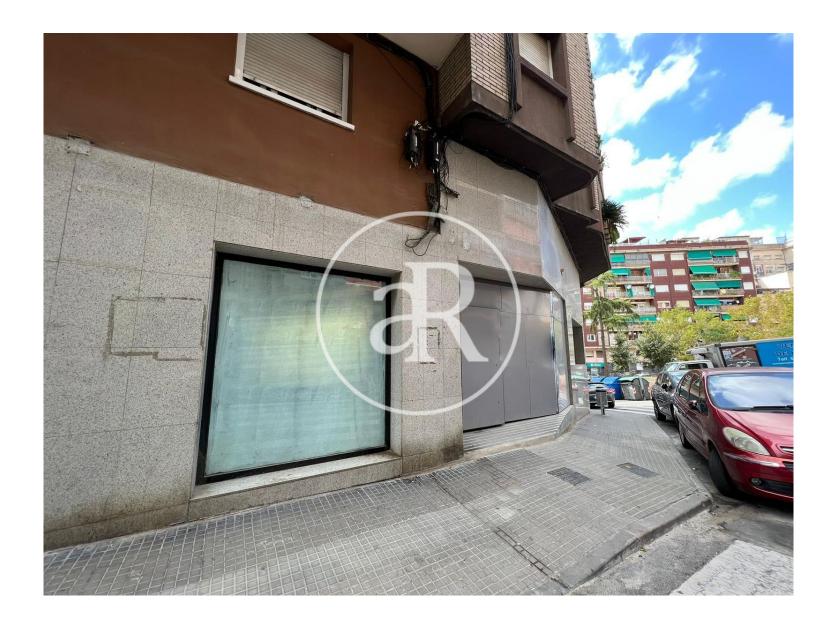

#### **ZONE DESCRIPTION**

194 sqm retail space in Rubí.

#### PROPERTY DESCRIPTION

| CURRENT TENANT | NO TENANT              |
|----------------|------------------------|
| STORE          | SURFACE m <sup>2</sup> |
| Ground floor   | $117 \text{ m}^2$      |
| Other surfaces | $77 \text{ m}^2$       |
| TOTAL          | $194 \text{ m}^2$      |