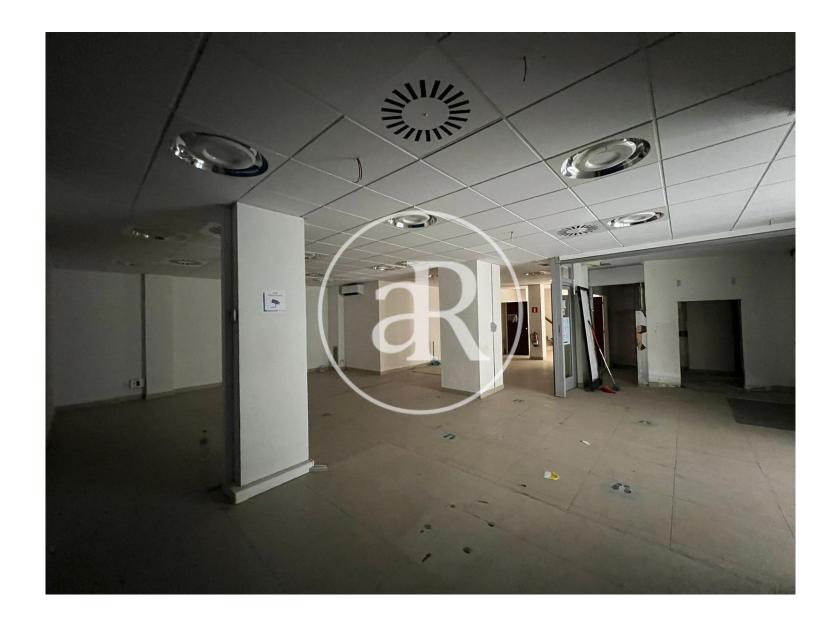

#### **ZONE DESCRIPTION**

194 sqm retail space in Rubí.

#### PROPERTY DESCRIPTION

| CURRENT TENANT | NO TENANT              |
|----------------|------------------------|
| STORE          | SURFACE m <sup>2</sup> |
| Ground floor   | $117 \text{ m}^2$      |
| Other surfaces | $77 \text{ m}^2$       |
| TOTAL          | $194 \text{ m}^2$      |