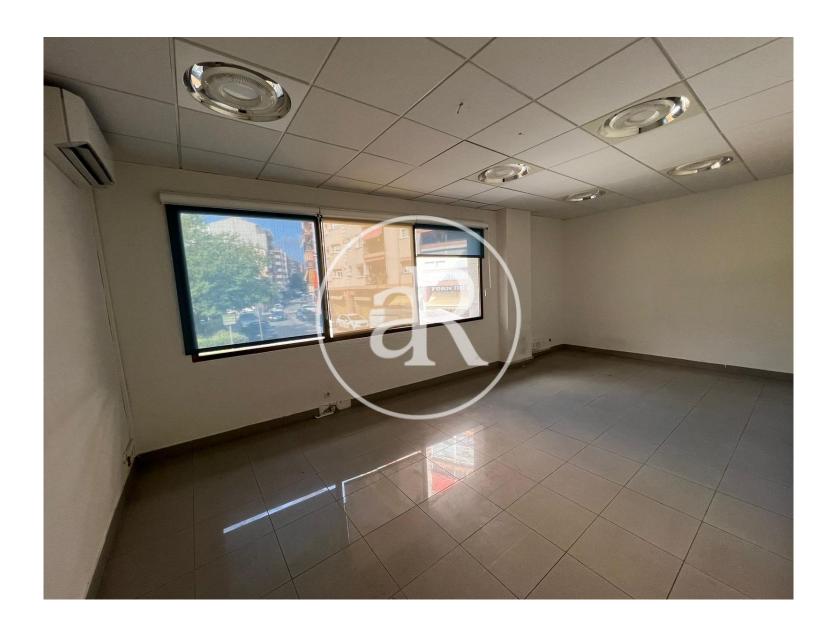

#### **ZONE DESCRIPTION**

194 sqm retail space in Rubí.

#### PROPERTY DESCRIPTION

| CURRENT TENANT | NO TENANT              |
|----------------|------------------------|
| STORE          | SURFACE m <sup>2</sup> |
| Ground floor   | $117 \text{ m}^2$      |
| Other surfaces | $77 \text{ m}^2$       |
| TOTAL          | $194 \text{ m}^2$      |