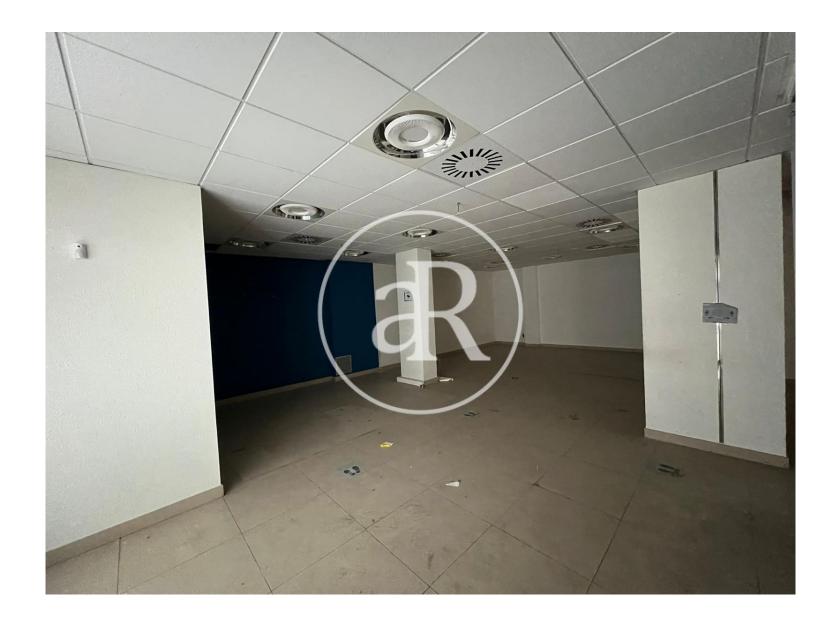

#### **ZONE DESCRIPTION**

194 sqm retail space in Rubí.

#### PROPERTY DESCRIPTION

| CURRENT TENANT | NO TENANT              |
|----------------|------------------------|
| STORE          | SURFACE m <sup>2</sup> |
| Ground floor   | $117 \text{ m}^2$      |
| Other surfaces | $77 \text{ m}^2$       |
| TOTAL          | $194 \text{ m}^2$      |