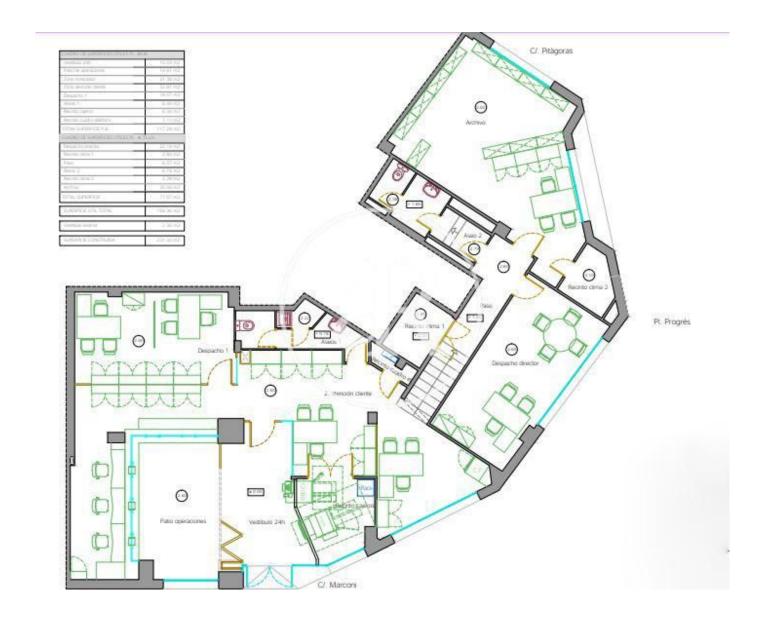

#### PROPERTY DESCRIPTION

| CURRENT TENANT | NO TENANT              |
|----------------|------------------------|
| STORE          | SURFACE m <sup>2</sup> |
| Ground floor   | $117 \text{ m}^2$      |
| Other surfaces | $77 \text{ m}^2$       |
| TOTAL          | $194 \text{ m}^2$      |