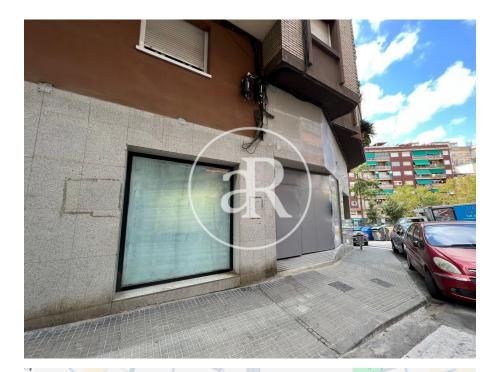

#### **ZONE DESCRIPTION**

194 sqm retail space in Rubí.

#### PROPERTY DESCRIPTION

| CURRENT TENANT | NO TENANT              |
|----------------|------------------------|
| STORE          | SURFACE m <sup>2</sup> |
| Ground floor   | $117 \text{ m}^2$      |
| Other surfaces | $77 \text{ m}^2$       |
| TOTAL          | $194 \text{ m}^2$      |