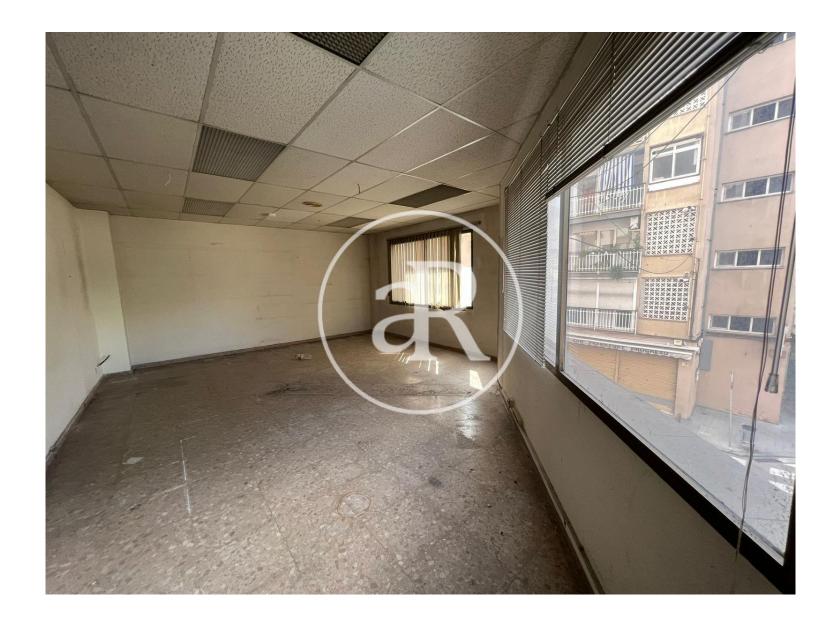

#### **ZONE DESCRIPTION**

194 sqm retail space in Rubí.

#### PROPERTY DESCRIPTION

| CURRENT TENANT | NO TENANT              |
|----------------|------------------------|
| STORE          | SURFACE m <sup>2</sup> |
| Ground floor   | $117 \text{ m}^2$      |
| Other surfaces | $77 \text{ m}^2$       |
| TOTAL          | $194 \text{ m}^2$      |