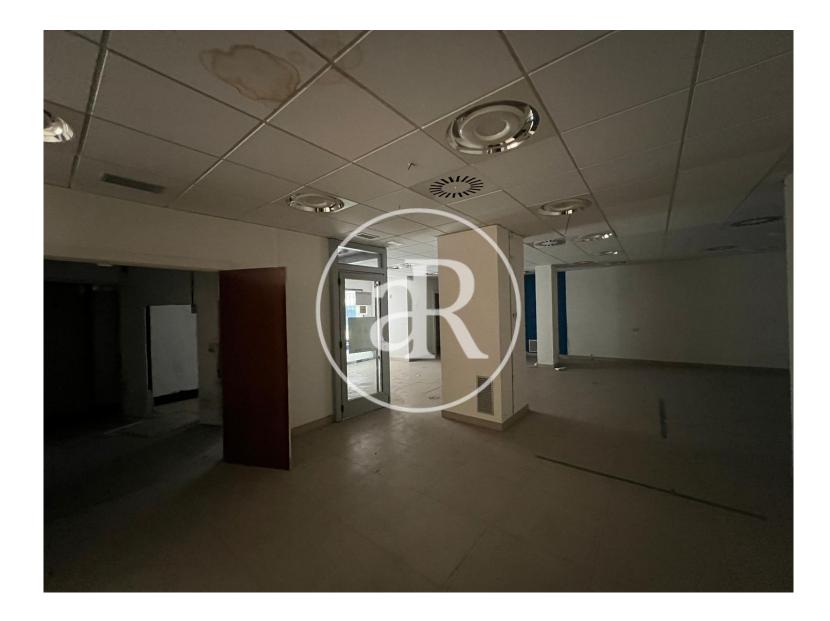

#### **ZONE DESCRIPTION**

194 sqm retail space in Rubí.

#### PROPERTY DESCRIPTION

| CURRENT TENANT | NO TENANT              |
|----------------|------------------------|
| STORE          | SURFACE m <sup>2</sup> |
| Ground floor   | $117 \text{ m}^2$      |
| Other surfaces | $77 \text{ m}^2$       |
| TOTAL          | $194 \text{ m}^2$      |