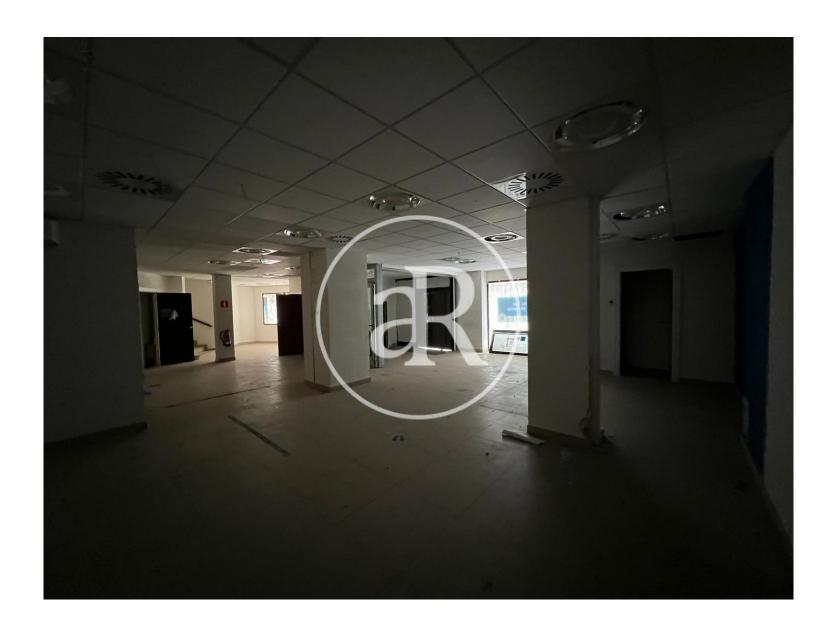

#### **ZONE DESCRIPTION**

194 sqm retail space in Rubí.

#### PROPERTY DESCRIPTION

| CURRENT TENANT | NO TENANT              |
|----------------|------------------------|
| STORE          | SURFACE m <sup>2</sup> |
| Ground floor   | $117 \text{ m}^2$      |
| Other surfaces | $77 \text{ m}^2$       |
| TOTAL          | $194 \text{ m}^2$      |