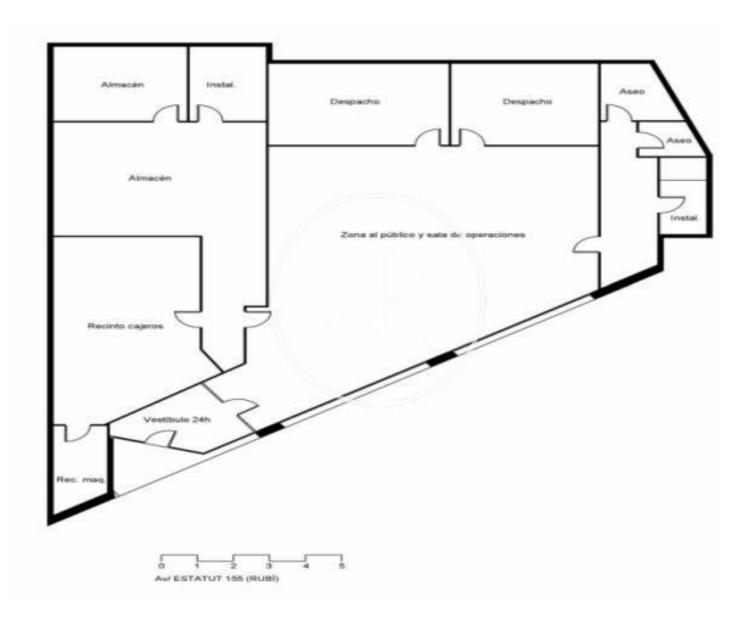

#### **PROPERTY DESCRIPTION**

| CURRENT TENANT | NO TENANT              |
|----------------|------------------------|
| STORE          | SURFACE m <sup>2</sup> |
| Ground floor   | 272 m <sup>2</sup>     |
| TOTAL          | 272 m <sup>2</sup>     |