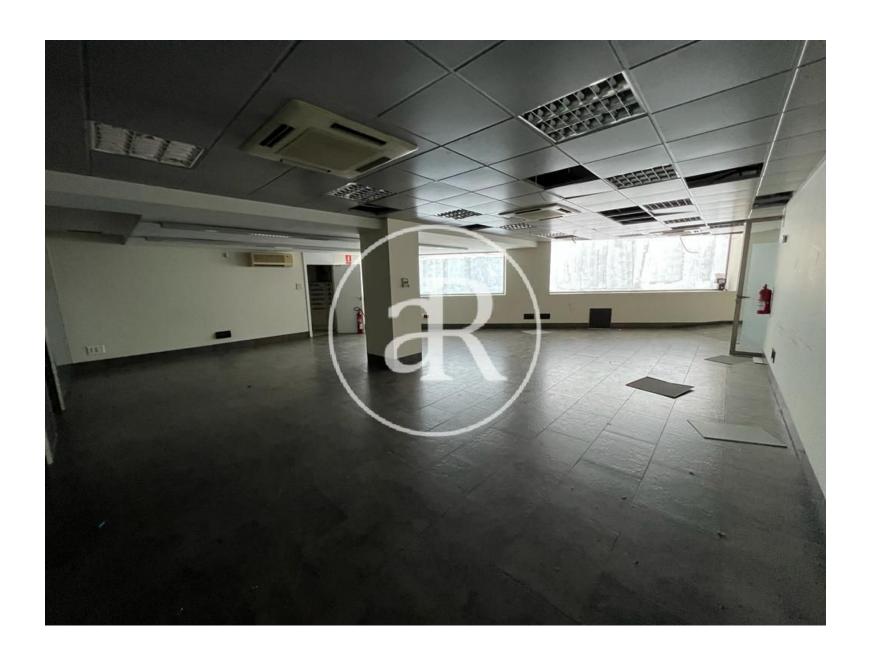

#### **PROPERTY DESCRIPTION**

| CURRENT TENANT | NO TENANT              |
|----------------|------------------------|
| STORE          | SURFACE m <sup>2</sup> |
| Ground floor   | 272 m <sup>2</sup>     |
| TOTAL          | 272 m <sup>2</sup>     |