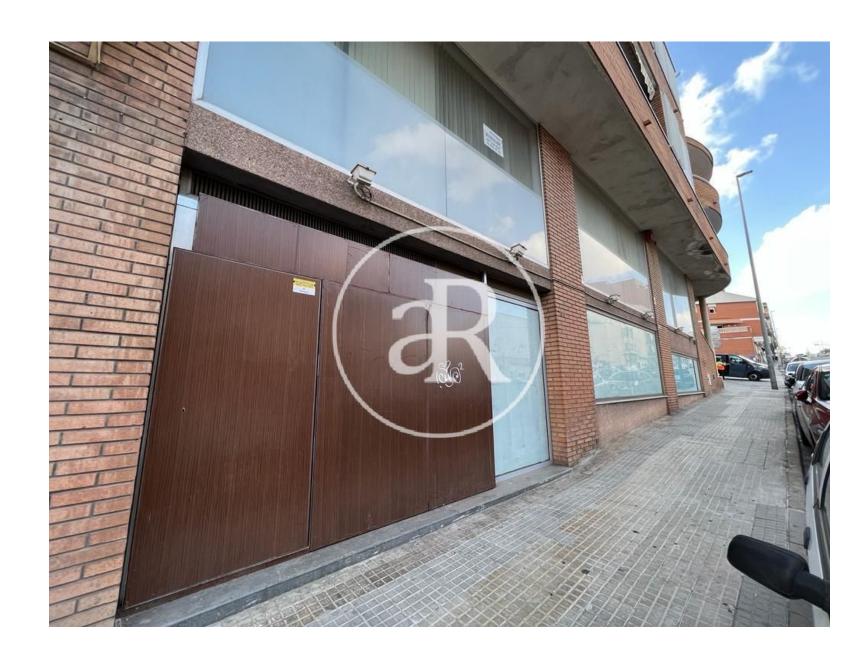

#### **ZONE DESCRIPTION**

retail space in Rubí.

٠

#### **PROPERTY DESCRIPTION**

| CURRENT TENANT | NO TENANT              |
|----------------|------------------------|
| STORE          | SURFACE m <sup>2</sup> |
| Ground floor   | 272 m <sup>2</sup>     |
| TOTAL          | 272 m <sup>2</sup>     |