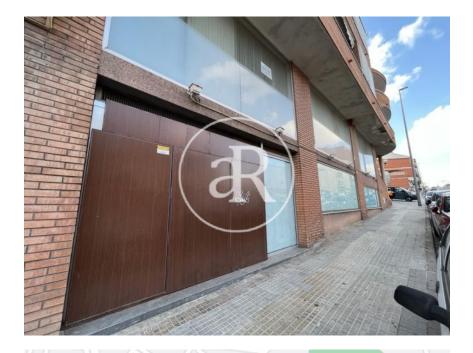

#### **ZONE DESCRIPTION**

retail space in Rubí.

٠

#### **PROPERTY DESCRIPTION**

| CURRENT TENANT | NO TENANT              |
|----------------|------------------------|
| STORE          | SURFACE m <sup>2</sup> |
| Ground floor   | 272 m <sup>2</sup>     |
| TOTAL          | 272 m <sup>2</sup>     |