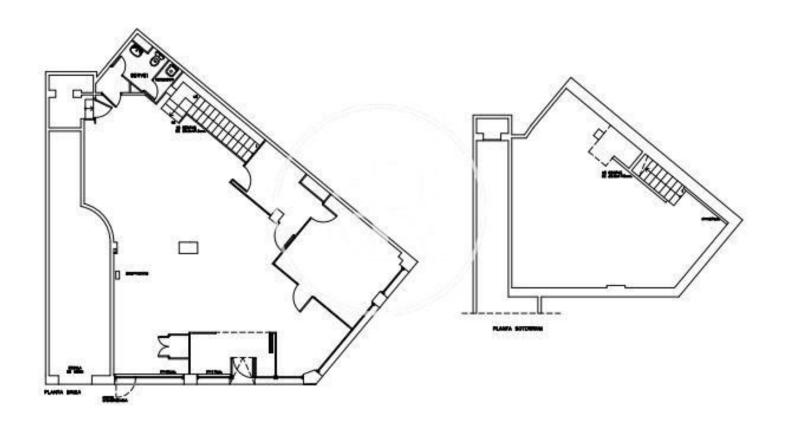

#### PROPERTY DESCRIPTION

| <b>CURRENT TENANT</b> | NO TENANT              |
|-----------------------|------------------------|
| STORE                 | SURFACE m <sup>2</sup> |
| Ground floor          | 211 m <sup>2</sup>     |
| TOTAL                 | 211 m <sup>2</sup>     |