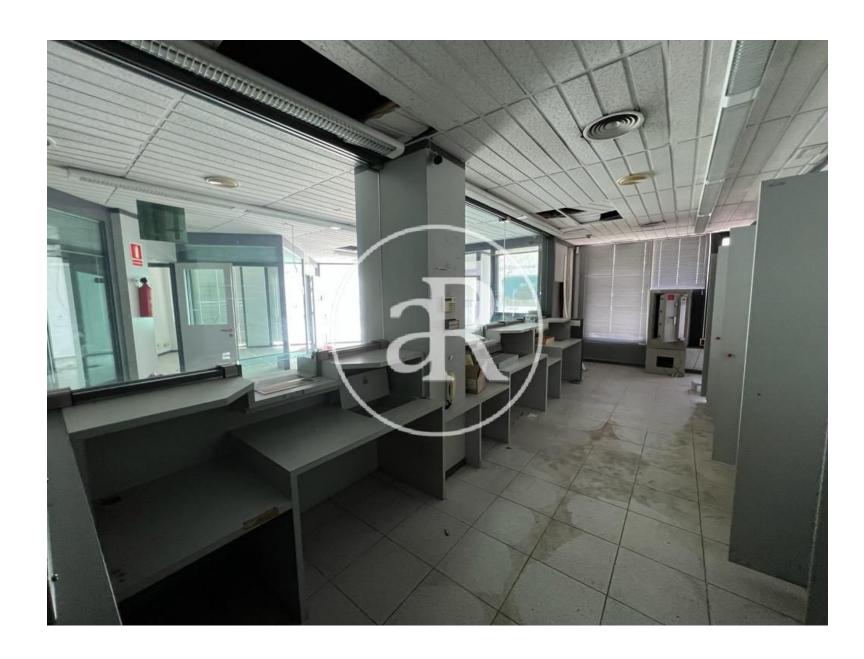

#### PROPERTY DESCRIPTION

| <b>CURRENT TENANT</b> | NO TENANT              |
|-----------------------|------------------------|
| STORE                 | SURFACE m <sup>2</sup> |
| Ground floor          | 211 m <sup>2</sup>     |
| TOTAL                 | 211 m <sup>2</sup>     |