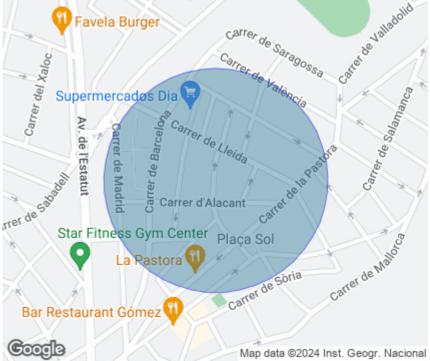

### carrer de madrid 20 Rubí



#### **ZONE DESCRIPTION**

retail space in Rubí.

.



#### PROPERTY DESCRIPTION

| <b>CURRENT TENANT</b> | NO TENANT              |
|-----------------------|------------------------|
| STORE                 | SURFACE m <sup>2</sup> |
| Ground floor          | 211 m <sup>2</sup>     |
| TOTAL                 | 211 m <sup>2</sup>     |



#### **ECONOMICS INFORMATION**

| Asking price             | € 135,000 + taxes                           |
|--------------------------|---------------------------------------------|
| <b>Professional Fees</b> | 5% of the final purchase-sale price + taxes |









































Passeig de Gràcia, 85, 8<sup>a</sup> planta +34 935 288 909 • 08008 Barcelona

Serrano, 60, 4<sup>a</sup> planta +34 918 005 465 • 28001 Madrid

www.aretail.es

This information has been prepared by ARETAIL, with different information about the market. With the acceptance of this document, the recipient of the same undertakes not to copy, reproduce or distribute this Confidential Document to third parties, neither in its entirety nor in part, without the prior consent of ARETAIL, expressed in writing, as well as to keep permanently confidential all the information contained therein and that is not in the public domain

This Confidential Document has been prepared in order to provide general information about the real estate market. Although the informa