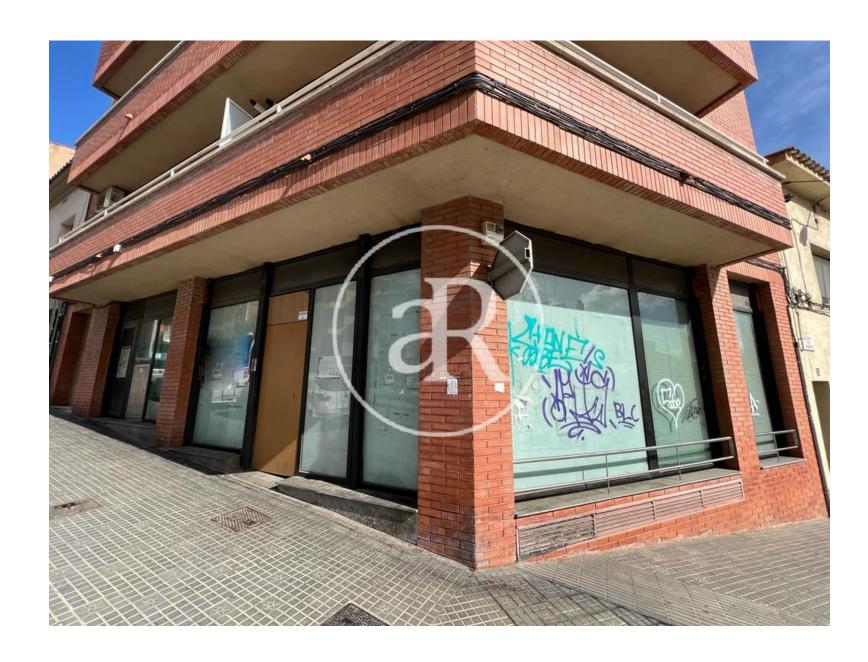

#### **ZONE DESCRIPTION**

retail space in Rubí.

.

#### PROPERTY DESCRIPTION

| <b>CURRENT TENANT</b> | NO TENANT              |
|-----------------------|------------------------|
| STORE                 | SURFACE m <sup>2</sup> |
| Ground floor          | 211 m <sup>2</sup>     |
| TOTAL                 | 211 m <sup>2</sup>     |