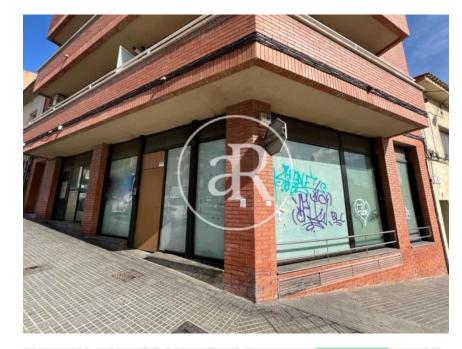

#### **ZONE DESCRIPTION**

retail space in Rubí.

.

#### PROPERTY DESCRIPTION

| <b>CURRENT TENANT</b> | NO TENANT              |
|-----------------------|------------------------|
| STORE                 | SURFACE m <sup>2</sup> |
| Ground floor          | 211 m <sup>2</sup>     |
| TOTAL                 | 211 m <sup>2</sup>     |