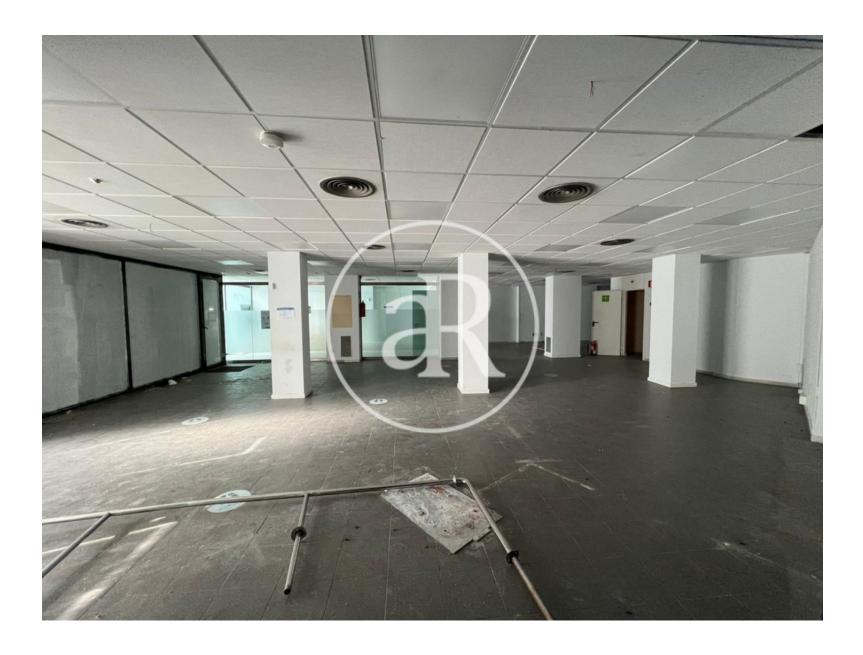

#### **ZONE DESCRIPTION**

Magnificent opportunity, commercial premises located in the municipality of Rubí, in the province of Barcelona.

It is a local with very good facade, at street level that has 345 sqm distributed on the first floor. It is located in an area where we can find a high volume of stores and services. So it is a perfect location for any activity.

#### **PROPERTY DESCRIPTION**

| CURRENT TENANT | NO TENANT              |
|----------------|------------------------|
| STORE          | SURFACE m <sup>2</sup> |
| Ground floor   | $345 \text{ m}^2$      |
| TOTAL          | $345m^2$               |