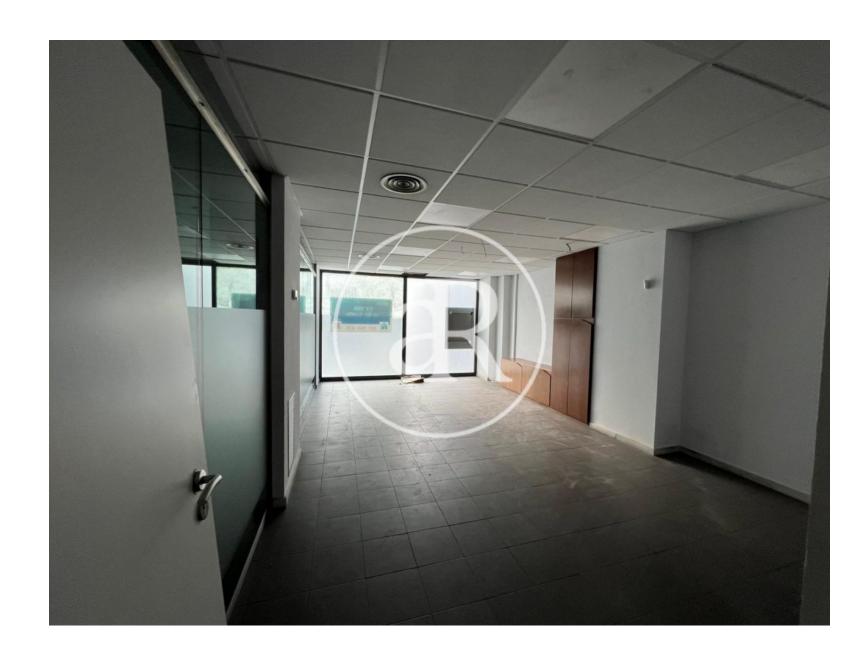

#### **ZONE DESCRIPTION**

Magnificent opportunity, commercial premises located in the municipality of Rubí, in the province of Barcelona.

It is a local with very good facade, at street level that has 345 sqm distributed on the first floor. It is located in an area where we can find a high volume of stores and services. So it is a perfect location for any activity.

#### **PROPERTY DESCRIPTION**

| CURRENT TENANT | NO TENANT              |
|----------------|------------------------|
| STORE          | SURFACE m <sup>2</sup> |
| Ground floor   | $345 \text{ m}^2$      |
| TOTAL          | $345m^2$               |