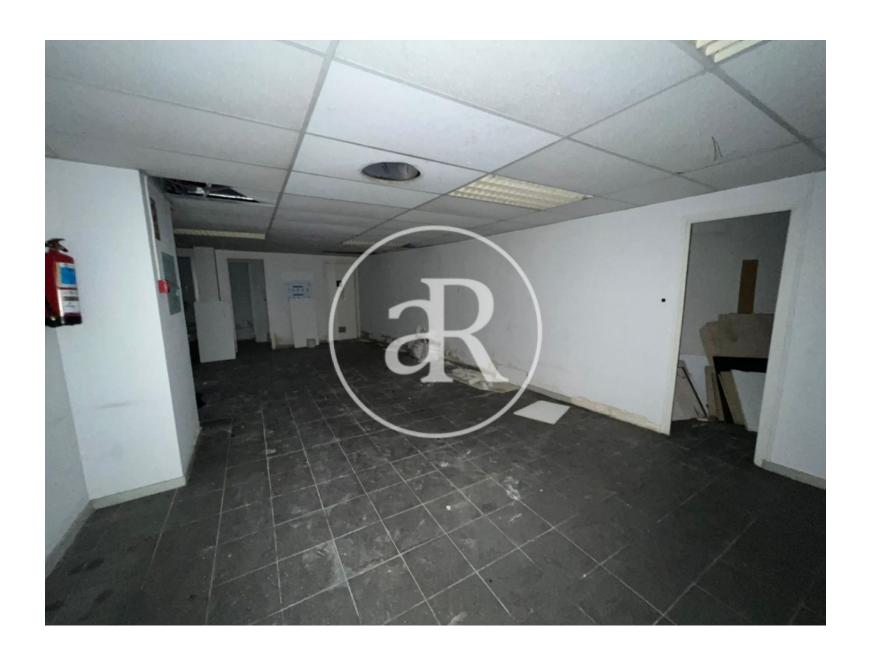

#### **ZONE DESCRIPTION**

Magnificent opportunity, commercial premises located in the municipality of Rubí, in the province of Barcelona.

It is a local with very good facade, at street level that has 345 sqm distributed on the first floor. It is located in an area where we can find a high volume of stores and services. So it is a perfect location for any activity.

#### **PROPERTY DESCRIPTION**

| CURRENT TENANT | NO TENANT              |
|----------------|------------------------|
| STORE          | SURFACE m <sup>2</sup> |
| Ground floor   | $345 \text{ m}^2$      |
| TOTAL          | $345m^2$               |