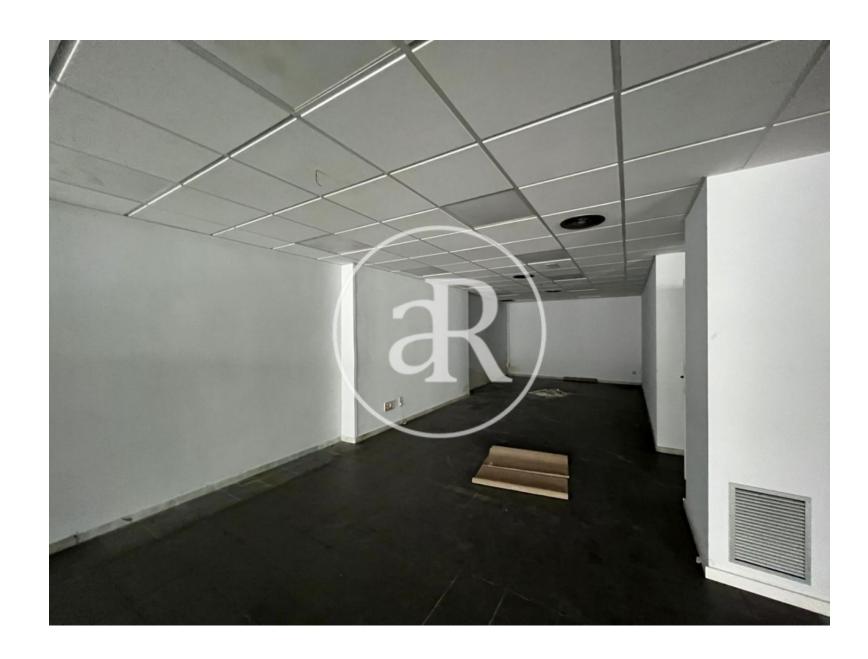

#### **ZONE DESCRIPTION**

Magnificent opportunity, commercial premises located in the municipality of Rubí, in the province of Barcelona.

It is a local with very good facade, at street level that has 345 sqm distributed on the first floor. It is located in an area where we can find a high volume of stores and services. So it is a perfect location for any activity.

#### **PROPERTY DESCRIPTION**

| CURRENT TENANT | NO TENANT              |
|----------------|------------------------|
| STORE          | SURFACE m <sup>2</sup> |
| Ground floor   | $345 \text{ m}^2$      |
| TOTAL          | $345m^2$               |