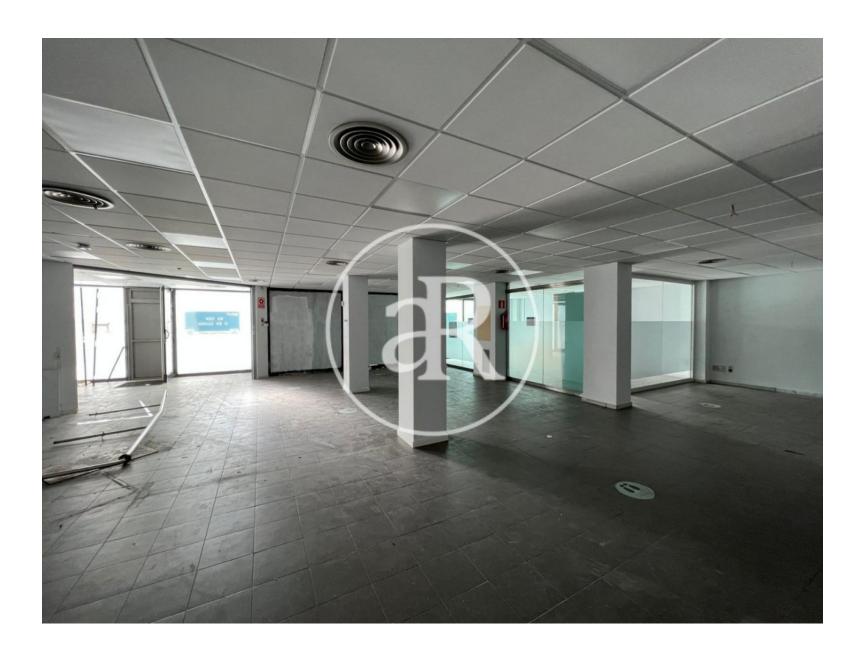

#### **ZONE DESCRIPTION**

Magnificent opportunity, commercial premises located in the municipality of Rubí, in the province of Barcelona.

It is a local with very good facade, at street level that has 345 sqm distributed on the first floor. It is located in an area where we can find a high volume of stores and services. So it is a perfect location for any activity.

#### **PROPERTY DESCRIPTION**

| CURRENT TENANT | NO TENANT              |
|----------------|------------------------|
| STORE          | SURFACE m <sup>2</sup> |
| Ground floor   | $345 \text{ m}^2$      |
| TOTAL          | $345m^2$               |