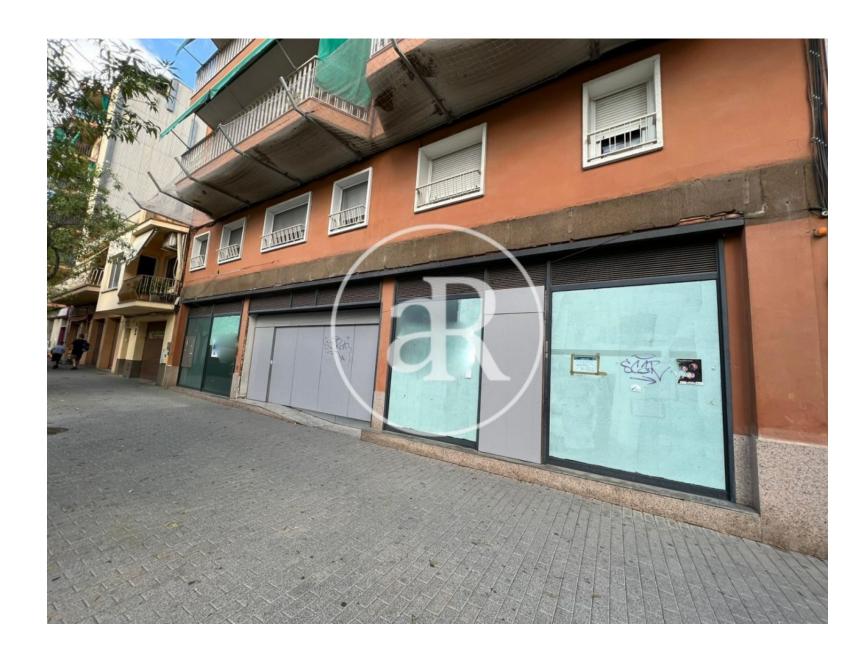

#### **ZONE DESCRIPTION**

Magnificent opportunity, commercial premises located in the municipality of Rubí, in the province of Barcelona.

It is a local with very good facade, at street level that has 345 sqm distributed on the first floor. It is located in an area where we can find a high volume of stores and services. So it is a perfect location for any activity.

#### **PROPERTY DESCRIPTION**

| CURRENT TENANT | NO TENANT              |
|----------------|------------------------|
| STORE          | SURFACE m <sup>2</sup> |
| Ground floor   | $345 \text{ m}^2$      |
| TOTAL          | $345m^2$               |