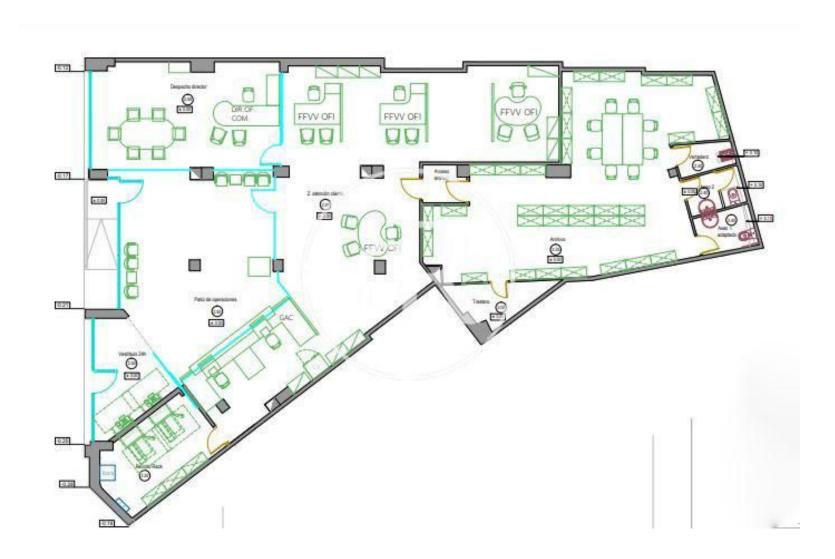

#### **ZONE DESCRIPTION**

Magnificent opportunity, commercial premises located in the municipality of Rubí, in the province of Barcelona.

It is a local with very good facade, at street level that has 345 sqm distributed on the first floor. It is located in an area where we can find a high volume of stores and services. So it is a perfect location for any activity.

#### **PROPERTY DESCRIPTION**

| CURRENT TENANT | NO TENANT              |
|----------------|------------------------|
| STORE          | SURFACE m <sup>2</sup> |
| Ground floor   | $345 \text{ m}^2$      |
| TOTAL          | $345m^2$               |