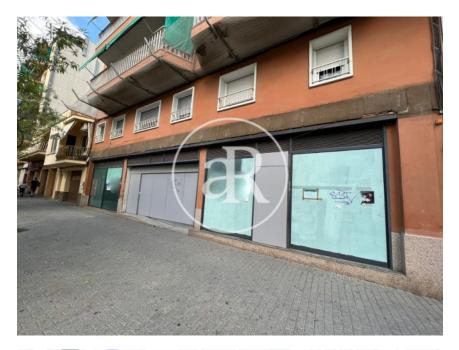

#### **ZONE DESCRIPTION**

Magnificent opportunity, commercial premises located in the municipality of Rubí, in the province of Barcelona.

It is a local with very good facade, at street level that has 345 sqm distributed on the first floor. It is located in an area where we can find a high volume of stores and services. So it is a perfect location for any activity.

#### **PROPERTY DESCRIPTION**

| CURRENT TENANT | NO TENANT              |
|----------------|------------------------|
| STORE          | SURFACE m <sup>2</sup> |
| Ground floor   | $345 \text{ m}^2$      |
| TOTAL          | $345m^2$               |