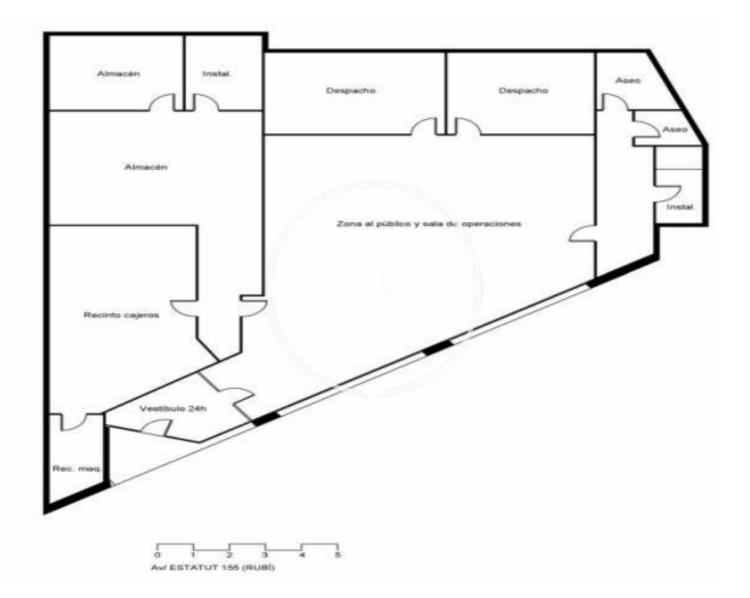

#### **ZONE DESCRIPTION**

Magnificent opportunity, retail space located in the municipality of Rubí, in the province of Barcelona.

It is a place with a very good facade, at street level that has 272 sqm distributed on the ground floor. It is located in a residential area, where we can find shops and services. Therefore, it is a perfect location for any activity, since the area has a high volume of traffic.

#### **PROPERTY DESCRIPTION**

| CURRENT TENANT | NO TENANT              |
|----------------|------------------------|
| STORE          | SURFACE m <sup>2</sup> |
| Ground floor   | 272 m <sup>2</sup>     |
| TOTAL          | 272 m <sup>2</sup>     |