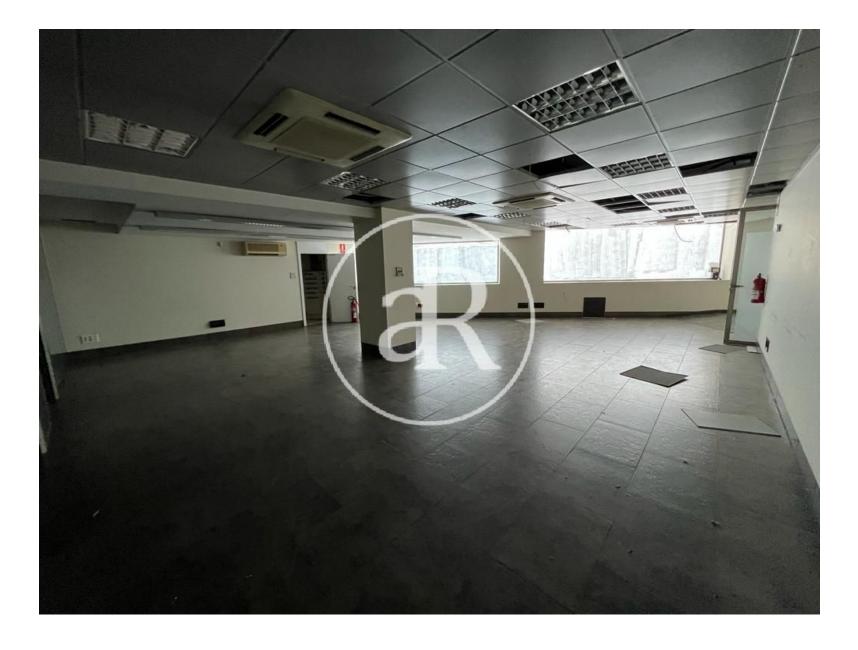

#### **ZONE DESCRIPTION**

Magnificent opportunity, retail space located in the municipality of Rubí, in the province of Barcelona.

It is a place with a very good facade, at street level that has 272 sqm distributed on the ground floor. It is located in a residential area, where we can find shops and services. Therefore, it is a perfect location for any activity, since the area has a high volume of traffic.

#### **PROPERTY DESCRIPTION**

| CURRENT TENANT | NO TENANT              |
|----------------|------------------------|
| STORE          | SURFACE m <sup>2</sup> |
| Ground floor   | 272 m <sup>2</sup>     |
| TOTAL          | 272 m <sup>2</sup>     |