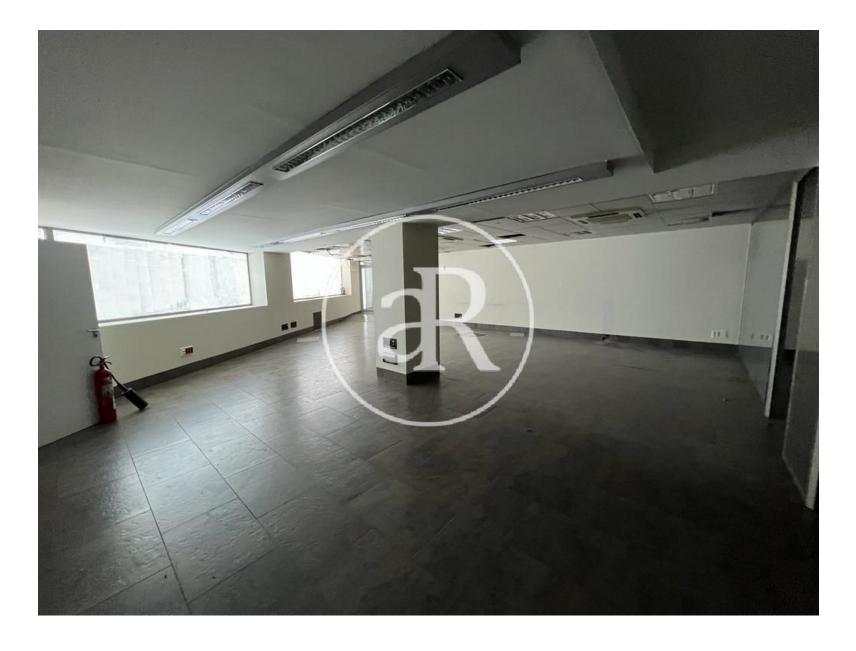

#### **ZONE DESCRIPTION**

Magnificent opportunity, retail space located in the municipality of Rubí, in the province of Barcelona.

It is a place with a very good facade, at street level that has 272 sqm distributed on the ground floor. It is located in a residential area, where we can find shops and services. Therefore, it is a perfect location for any activity, since the area has a high volume of traffic.

#### **PROPERTY DESCRIPTION**

| CURRENT TENANT | NO TENANT              |
|----------------|------------------------|
| STORE          | SURFACE m <sup>2</sup> |
| Ground floor   | 272 m <sup>2</sup>     |
| TOTAL          | 272 m <sup>2</sup>     |