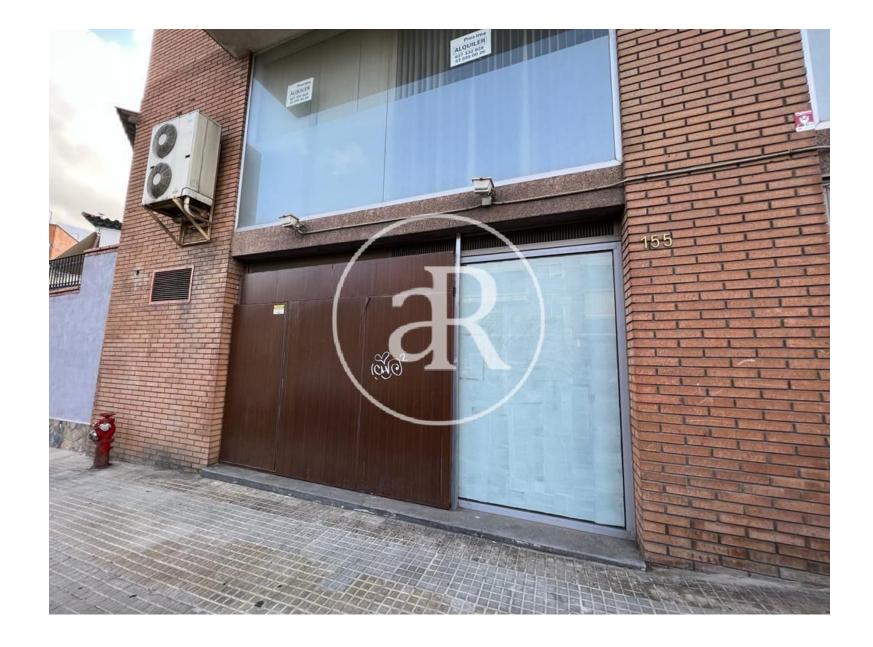

#### **ZONE DESCRIPTION**

Magnificent opportunity, retail space located in the municipality of Rubí, in the province of Barcelona.

It is a place with a very good facade, at street level that has 272 sqm distributed on the ground floor. It is located in a residential area, where we can find shops and services. Therefore, it is a perfect location for any activity, since the area has a high volume of traffic.