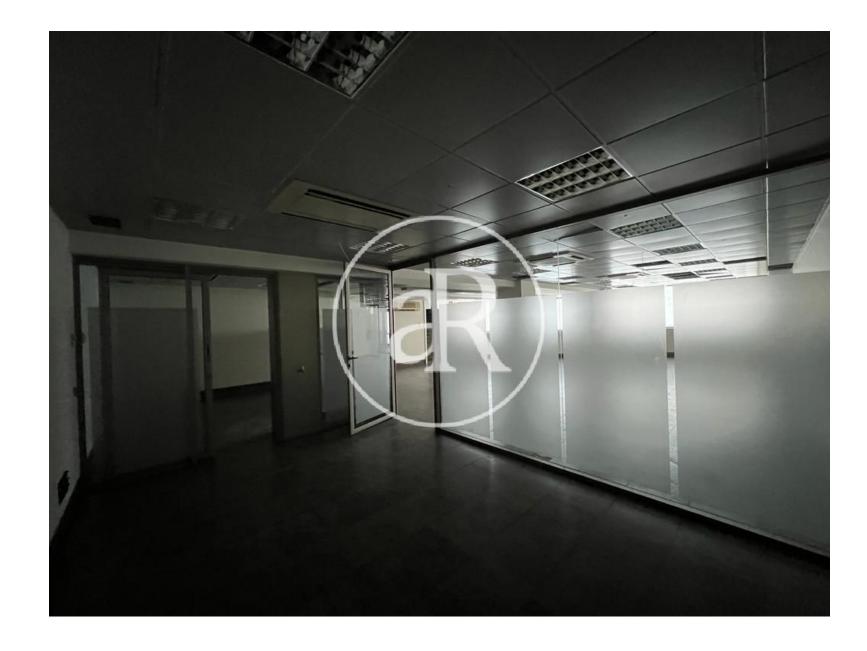

#### **ZONE DESCRIPTION**

Magnificent opportunity, retail space located in the municipality of Rubí, in the province of Barcelona.

It is a place with a very good facade, at street level that has 272 sqm distributed on the ground floor. It is located in a residential area, where we can find shops and services. Therefore, it is a perfect location for any activity, since the area has a high volume of traffic.

#### **PROPERTY DESCRIPTION**

| CURRENT TENANT | NO TENANT              |
|----------------|------------------------|
| STORE          | SURFACE m <sup>2</sup> |
| Ground floor   | 272 m <sup>2</sup>     |
| TOTAL          | 272 m <sup>2</sup>     |