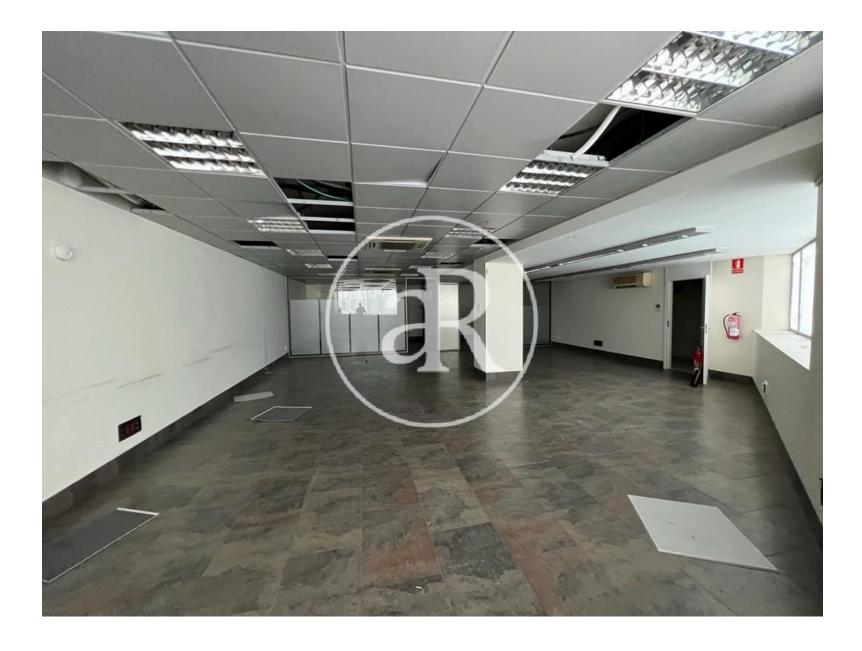

#### **ZONE DESCRIPTION**

Magnificent opportunity, retail space located in the municipality of Rubí, in the province of Barcelona.

It is a place with a very good facade, at street level that has 272 sqm distributed on the ground floor. It is located in a residential area, where we can find shops and services. Therefore, it is a perfect location for any activity, since the area has a high volume of traffic.

#### **PROPERTY DESCRIPTION**

| CURRENT TENANT | NO TENANT              |
|----------------|------------------------|
| STORE          | SURFACE m <sup>2</sup> |
| Ground floor   | 272 m <sup>2</sup>     |
| TOTAL          | 272 m <sup>2</sup>     |