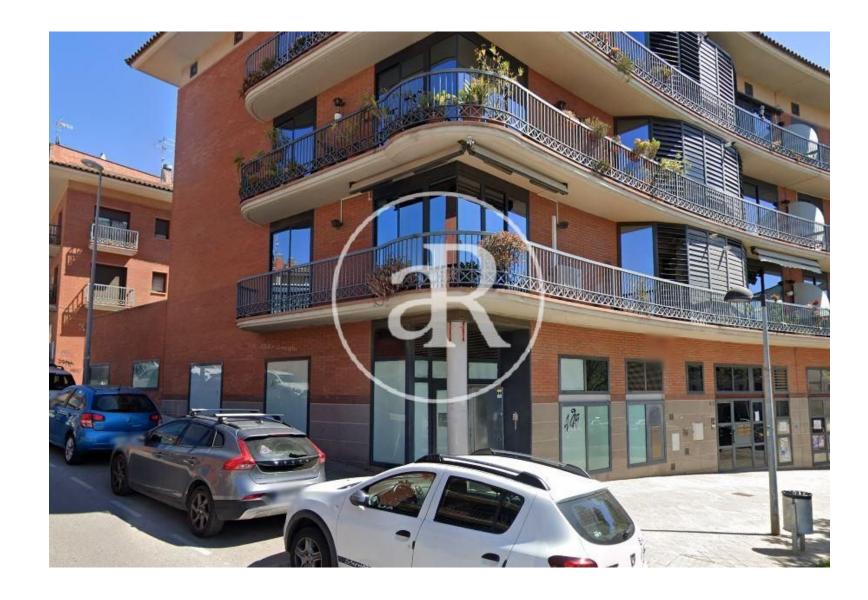

#### **ZONE DESCRIPTION**

Magnificent opportunity, commercial premises located in the municipality of Rubí, in the province of Barcelona.

It is a corner store with a very good facade, at street level that has 239 sqm distributed on the ground floor. It is located in a residential area, where we can find small shops and services. Therefore, it is a perfect location for any activity, since the area has a high volume of pedestrian traffic.

# **PROPERTY** | PICTURES

plaza de l'esbart dansaire de rubi 5

Rubí

plaza de l'esbart dansaire de rubi 5

Rubí

Passeig de Gràcia, 85, 8<sup>a</sup> planta +34 935 288 909 • 08008 Barcelona

Serrano, 60, 4ª planta +34 918 005 465 • 28001 Madrid