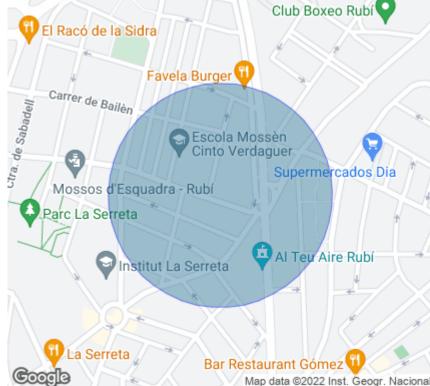

It has good communication by public transport:

Subway: S7 Train: S1

Bus: 2, 5, B7, B8, L4, SJ

If you are looking for a place in a well-connected area, do not he sitate and contact us for more information!