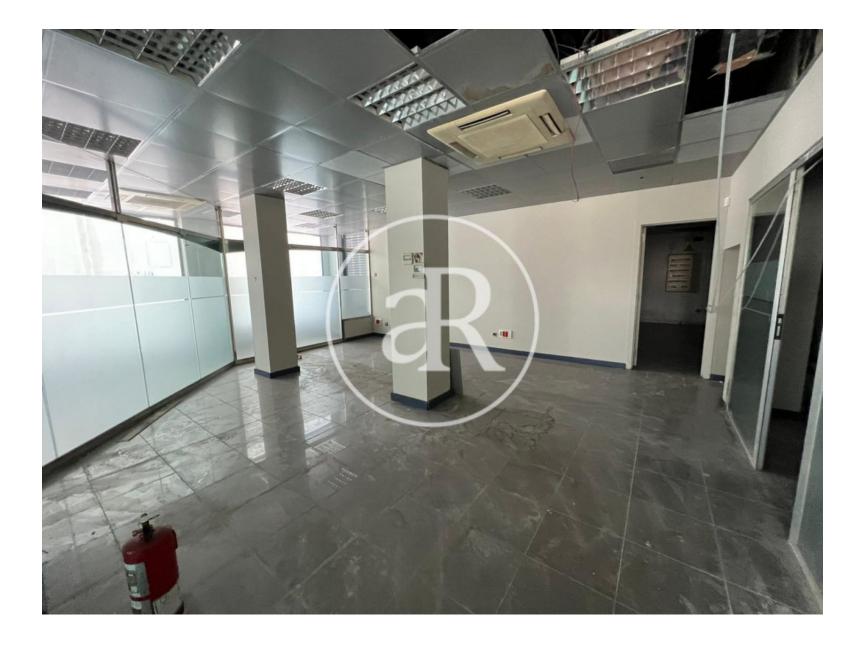

#### **ZONE DESCRIPTION**

Magnificent opportunity, retail space located in the municipality of Ripollet, in the province of Barcelona.

It is a corner premises, with a very good facade, at street level that has 166 sqm distributed on the ground floor. It is located in a residential area, just in front of one of the town's public schools, so it is an area where there is a lot of movement.

#### PROPERTY DESCRIPTION

| CURRENT TENANT | NO TENANT              |
|----------------|------------------------|
| STORE          | SURFACE m <sup>2</sup> |
| Ground floor   | 166 m <sup>2</sup>     |
| TOTAL          | 166 m <sup>2</sup>     |