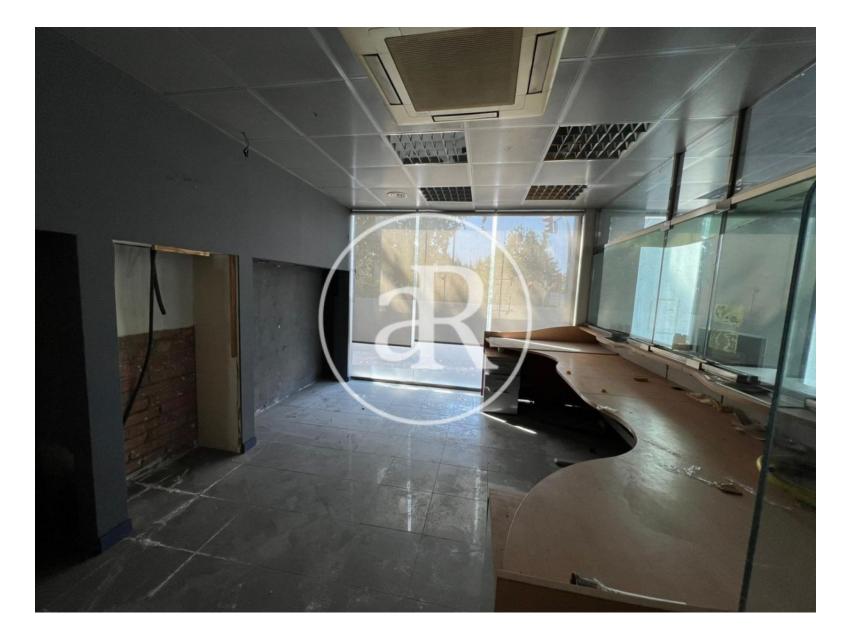

#### **ZONE DESCRIPTION**

Magnificent opportunity, retail space located in the municipality of Ripollet, in the province of Barcelona.

It is a corner premises, with a very good facade, at street level that has 166 sqm distributed on the ground floor. It is located in a residential area, just in front of one of the town's public schools, so it is an area where there is a lot of movement.

#### PROPERTY DESCRIPTION

| CURRENT TENANT | NO TENANT              |
|----------------|------------------------|
| STORE          | SURFACE m <sup>2</sup> |
| Ground floor   | 166 m <sup>2</sup>     |
| TOTAL          | 166 m <sup>2</sup>     |