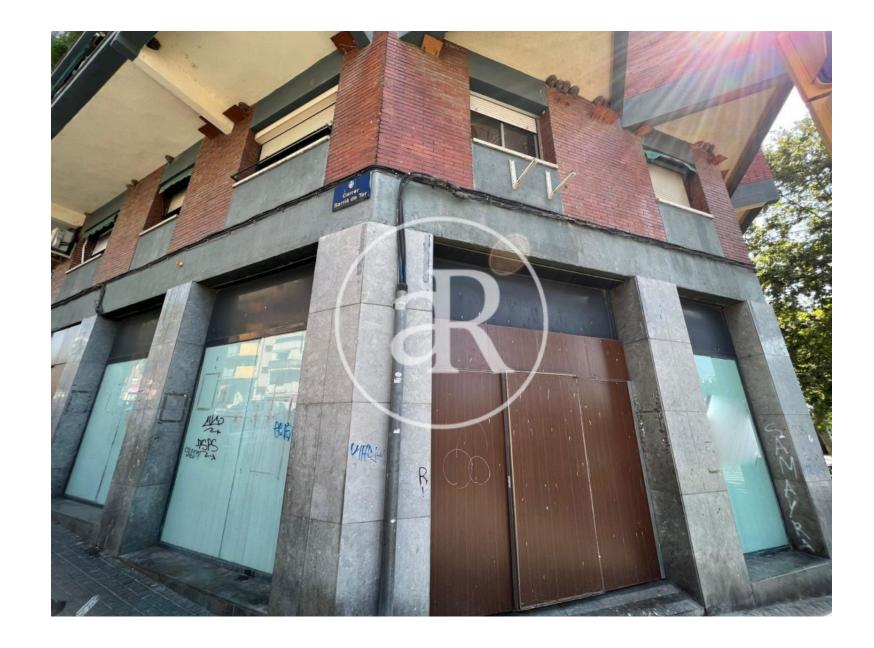

#### **ZONE DESCRIPTION**

Magnificent opportunity, retail space located in the municipality of Ripollet, in the province of Barcelona.

It is a corner premises, with a very good facade, at street level that has 166 sqm distributed on the ground floor. It is located in a residential area, just in front of one of the town's public schools, so it is an area where there is a lot of movement.