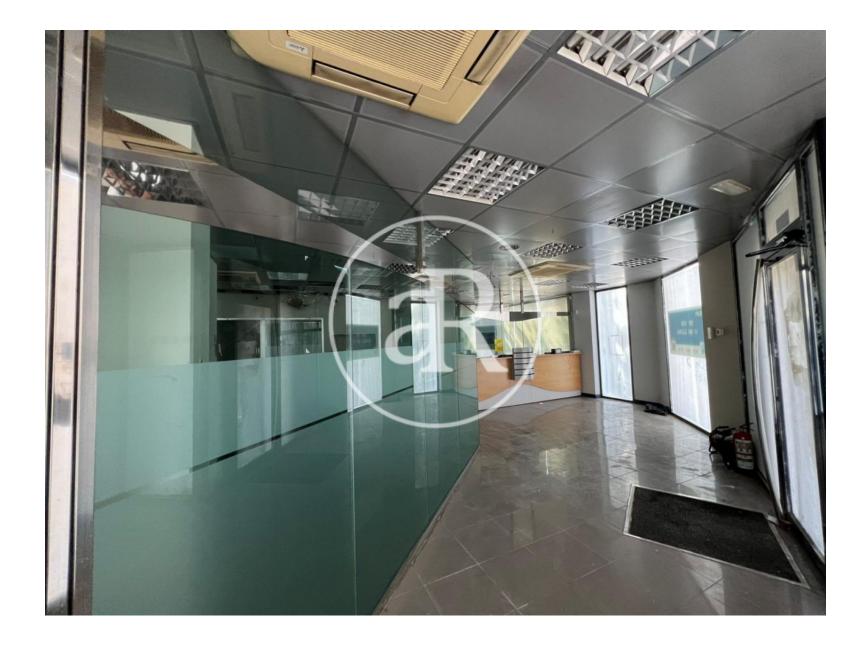

#### **ZONE DESCRIPTION**

Magnificent opportunity, retail space located in the municipality of Ripollet, in the province of Barcelona.

It is a corner premises, with a very good facade, at street level that has 166 sqm distributed on the ground floor. It is located in a residential area, just in front of one of the town's public schools, so it is an area where there is a lot of movement.

#### PROPERTY DESCRIPTION

| CURRENT TENANT | NO TENANT              |
|----------------|------------------------|
| STORE          | SURFACE m <sup>2</sup> |
| Ground floor   | 166 m <sup>2</sup>     |
| TOTAL          | 166 m <sup>2</sup>     |