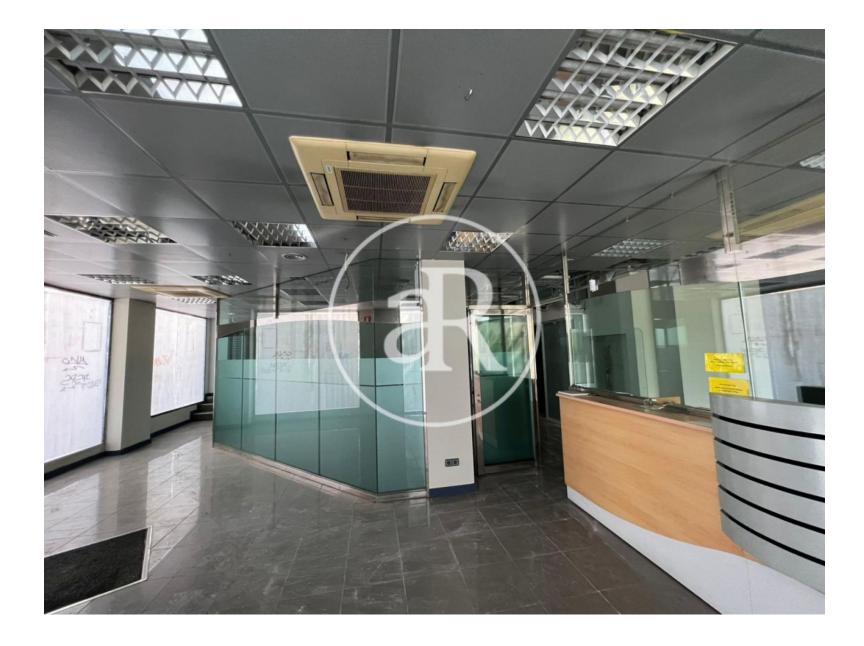

#### **ZONE DESCRIPTION**

Magnificent opportunity, retail space located in the municipality of Ripollet, in the province of Barcelona.

It is a corner premises, with a very good facade, at street level that has 166 sqm distributed on the ground floor. It is located in a residential area, just in front of one of the town's public schools, so it is an area where there is a lot of movement.

#### PROPERTY DESCRIPTION

| CURRENT TENANT | NO TENANT              |
|----------------|------------------------|
| STORE          | SURFACE m <sup>2</sup> |
| Ground floor   | 166 m <sup>2</sup>     |
| TOTAL          | 166 m <sup>2</sup>     |