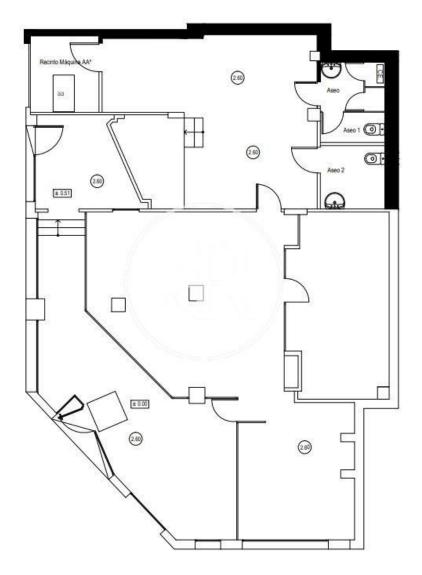

#### PROPERTY DESCRIPTION

| CURRENT TENANT | NO TENANT              |
|----------------|------------------------|
| STORE          | SURFACE m <sup>2</sup> |
| Ground floor   | 166 m <sup>2</sup>     |
| TOTAL          | 166 m <sup>2</sup>     |