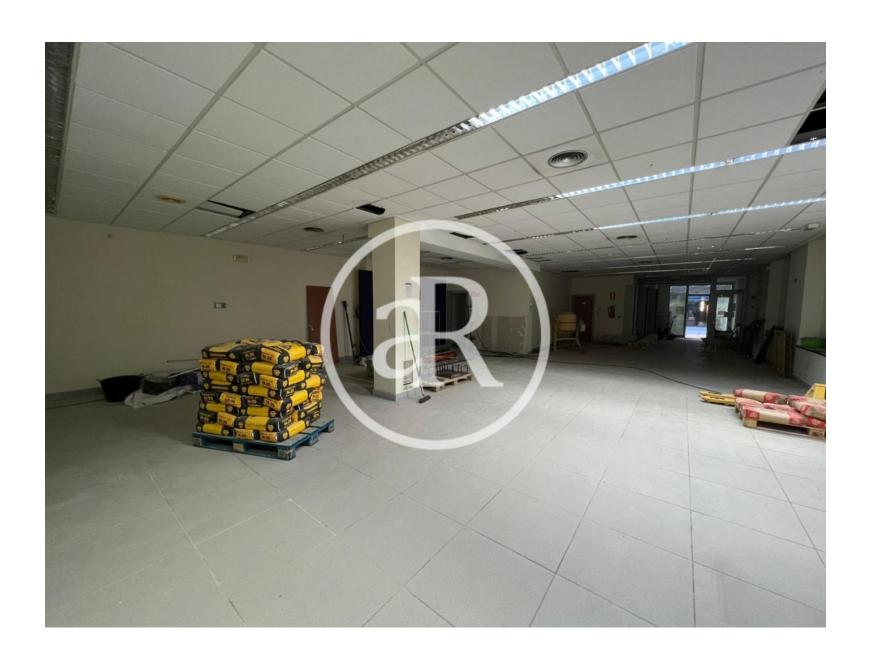

## **ZONE DESCRIPTION**

Magnificent opportunity, commercial premises located in Cantabria, specifically in Reinosa.

It is a local with good frontage, at street level with 626 sqm distributed in a ground floor of 391 sqm, a loft of 67 sqm and a basement of 168 sqm. Located in one of the most commercial areas of the municipality, very close to the river Ebro. The area is surrounded by retailers and services of all kinds. Therefore, it is a perfect location for any activity.