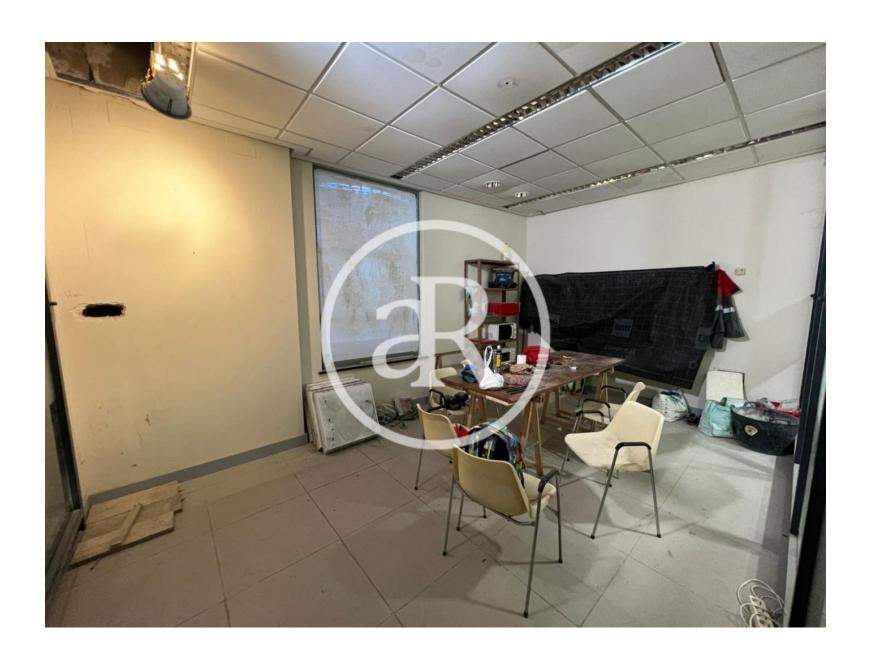

## **ZONE DESCRIPTION**

Magnificent opportunity, commercial premises located in Cantabria, specifically in Reinosa.

It is a local with good frontage, at street level with 626 sqm distributed in a ground floor of 391 sqm, a loft of 67 sqm and a basement of 168 sqm. Located in one of the most commercial areas of the municipality, very close to the river Ebro. The area is surrounded by retailers and services of all kinds. Therefore, it is a perfect location for any activity.

## PROPERTY DESCRIPTION

| CURRENT TENANT | NO TENANT              |
|----------------|------------------------|
| STORE          | SURFACE m <sup>2</sup> |
| First floor    | 67 m <sup>2</sup>      |
| Ground floor   | $391 \text{ m}^2$      |
| Basement       | 168 m <sup>2</sup>     |
| TOTAL          | 626 m <sup>2</sup>     |