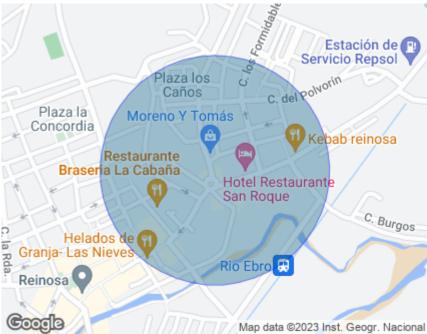

It is well communicated by public transport:

**Bus: SANTANDER-REINOSA** 

Train: C1

If you are looking for premises in a well communicated area, do not hesitate and contact us for more information!