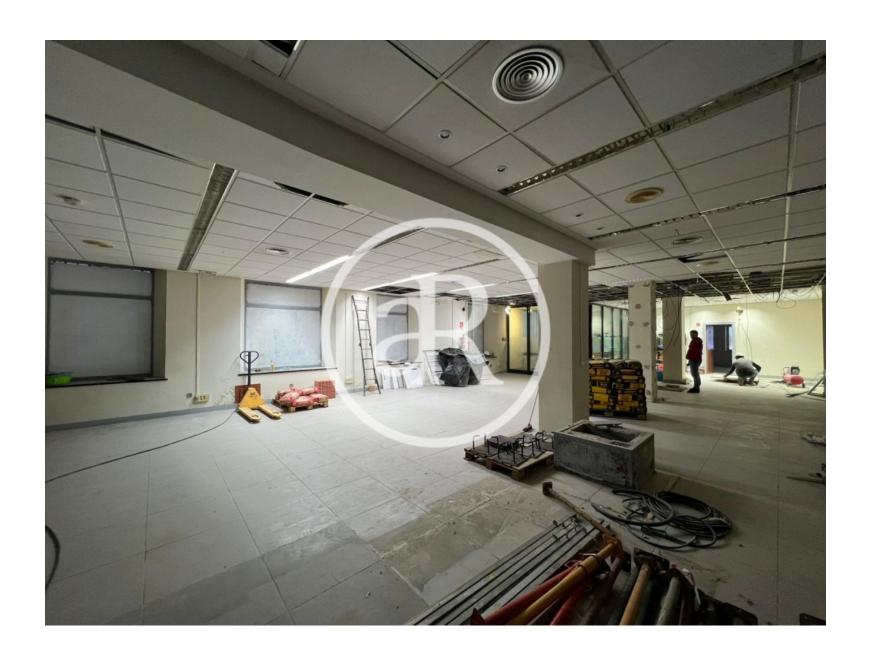

## **ZONE DESCRIPTION**

Magnificent opportunity, commercial premises located in Cantabria, specifically in Reinosa.

It is a local with good frontage, at street level with 626 sqm distributed in a ground floor of 391 sqm, a loft of 67 sqm and a basement of 168 sqm. Located in one of the most commercial areas of the municipality, very close to the river Ebro. The area is surrounded by retailers and services of all kinds. Therefore, it is a perfect location for any activity.