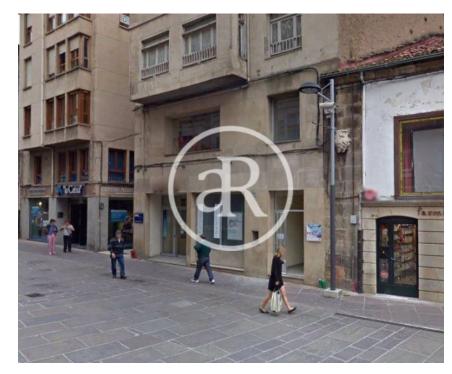

## **ZONE DESCRIPTION**

Magnificent opportunity, commercial premises located in Cantabria, specifically in Reinosa.

It is a local with good frontage, at street level with 626 sqm distributed in a ground floor of 391 sqm, a loft of 67 sqm and a basement of 168 sqm. Located in one of the most commercial areas of the municipality, very close to the river Ebro. The area is surrounded by retailers and services of all kinds. Therefore, it is a perfect location for any activity.