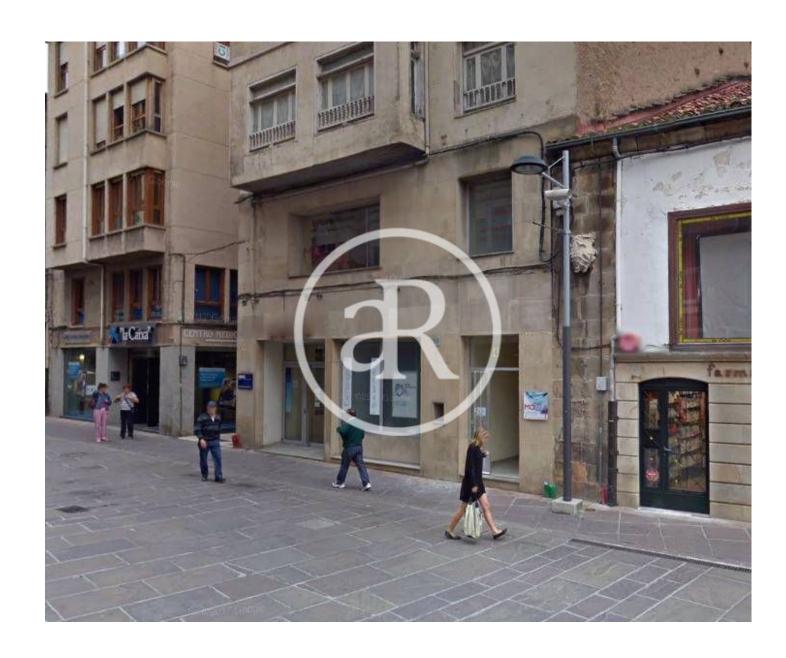

## **ZONE DESCRIPTION**

Magnificent opportunity, commercial premises located in Cantabria, specifically in Reinosa.

It is a local with good frontage, at street level with 626 sqm distributed in a ground floor of 391 sqm, a loft of 67 sqm and a basement of 168 sqm. Located in one of the most commercial areas of the municipality, very close to the river Ebro. The area is surrounded by retailers and services of all kinds. Therefore, it is a perfect location for any activity.