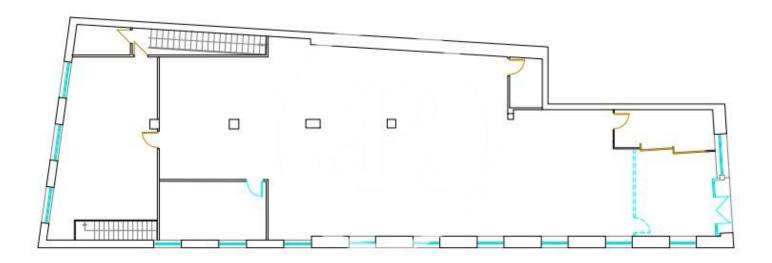

## PROPERTY DESCRIPTION

| CURRENT TENANT | NO TENANT              |
|----------------|------------------------|
| STORE          | SURFACE m <sup>2</sup> |
| First floor    | 67 m <sup>2</sup>      |
| Ground floor   | $391 \text{ m}^2$      |
| Basement       | 168 m <sup>2</sup>     |
| TOTAL          | 626 m <sup>2</sup>     |