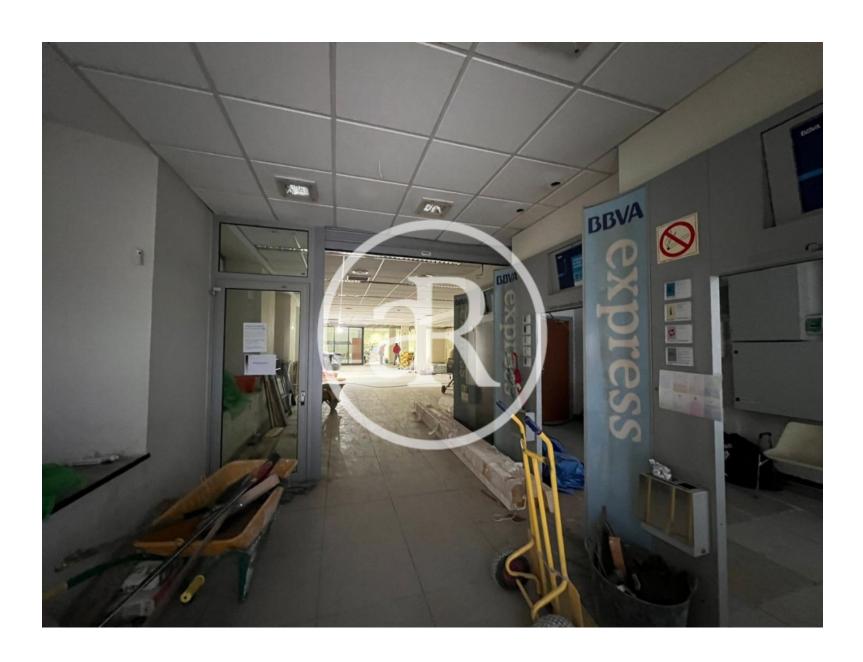

## **ZONE DESCRIPTION**

Magnificent opportunity, commercial premises located in Cantabria, specifically in Reinosa.

It is a local with good frontage, at street level with 626 sqm distributed in a ground floor of 391 sqm, a loft of 67 sqm and a basement of 168 sqm. Located in one of the most commercial areas of the municipality, very close to the river Ebro. The area is surrounded by retailers and services of all kinds. Therefore, it is a perfect location for any activity.