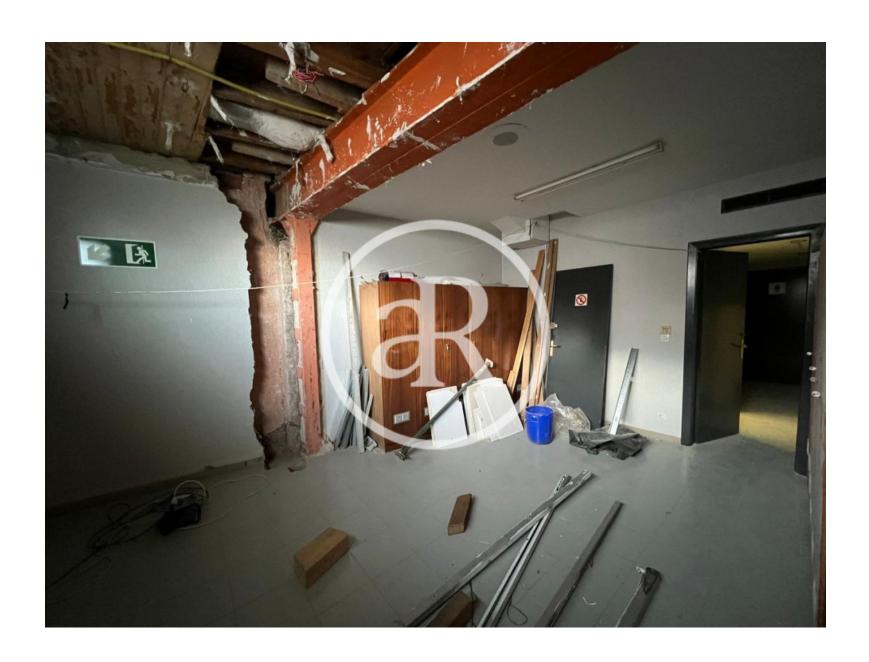

## **ZONE DESCRIPTION**

Magnificent opportunity, commercial premises located in Cantabria, specifically in Reinosa.

It is a local with good frontage, at street level with 626 sqm distributed in a ground floor of 391 sqm, a loft of 67 sqm and a basement of 168 sqm. Located in one of the most commercial areas of the municipality, very close to the river Ebro. The area is surrounded by retailers and services of all kinds. Therefore, it is a perfect location for any activity.

## PROPERTY DESCRIPTION

| CURRENT TENANT | NO TENANT              |
|----------------|------------------------|
| STORE          | SURFACE m <sup>2</sup> |
| First floor    | 67 m <sup>2</sup>      |
| Ground floor   | $391 \text{ m}^2$      |
| Basement       | 168 m <sup>2</sup>     |
| TOTAL          | 626 m <sup>2</sup>     |