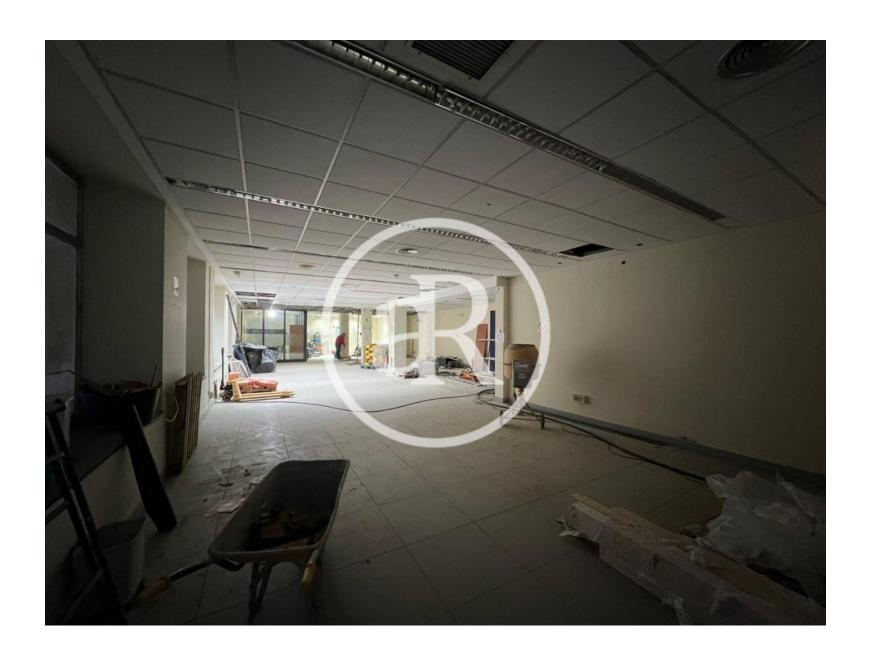

## **ZONE DESCRIPTION**

Magnificent opportunity, commercial premises located in Cantabria, specifically in Reinosa.

It is a local with good frontage, at street level with 626 sqm distributed in a ground floor of 391 sqm, a loft of 67 sqm and a basement of 168 sqm. Located in one of the most commercial areas of the municipality, very close to the river Ebro. The area is surrounded by retailers and services of all kinds. Therefore, it is a perfect location for any activity.