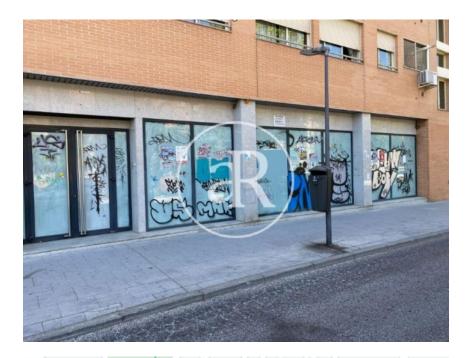

Commercial premises at street level, with a total of 167 sqm, distributed on a ground floor.

The premises are located in the town of Pinto, 20 km from the center of Madrid. A few meters away we find the Municipal Park, an area to visit in the municipality and right next to the premises is located the Plaza 8 de Marzo.

### PROPERTY DESCRIPTION

| CURRENT TENANT | NO TENANT              |
|----------------|------------------------|
| STORE          | SURFACE m <sup>2</sup> |
| Ground floor   | 167 m <sup>2</sup>     |
| TOTAL          | 167 m <sup>2</sup>     |