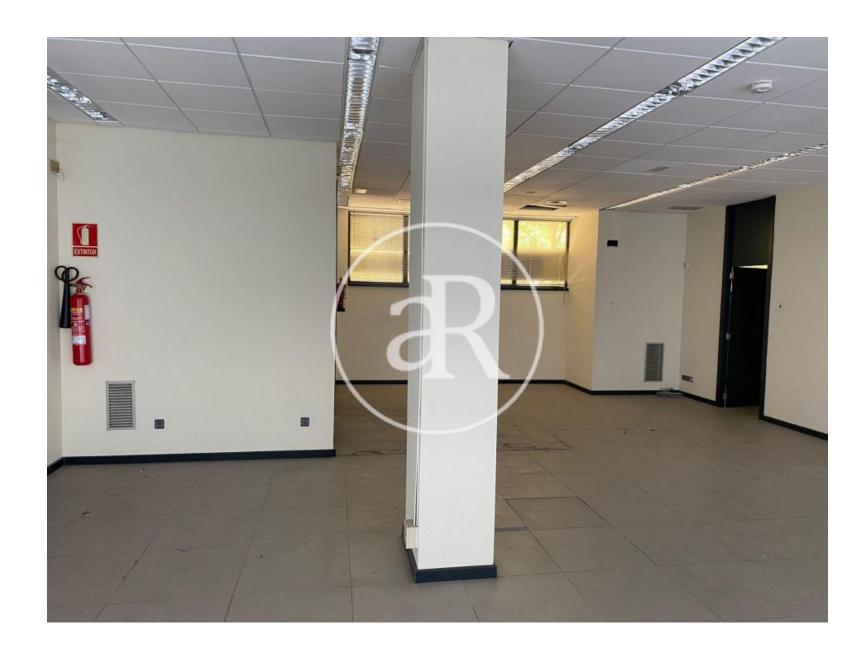

### PROPERTY DESCRIPTION

| CURRENT TENANT | NO TENANT              |
|----------------|------------------------|
| STORE          | SURFACE m <sup>2</sup> |
| Ground floor   | 167 m <sup>2</sup>     |
| TOTAL          | 167 m <sup>2</sup>     |