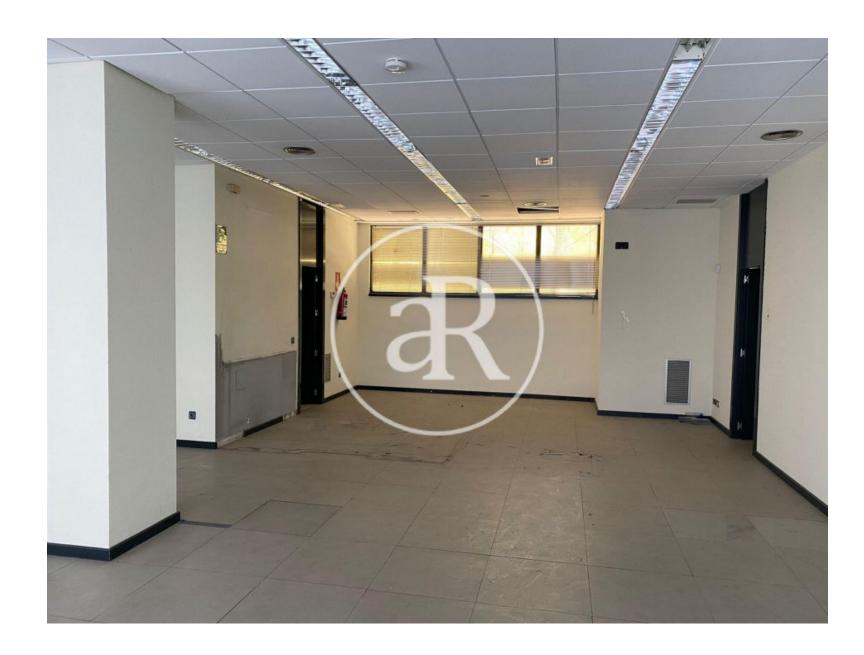

Commercial premises at street level, with a total of 167 sqm, distributed on a ground floor.

The premises are located in the town of Pinto, 20 km from the center of Madrid. A few meters away we find the Municipal Park, an area to visit in the municipality and right next to the premises is located the Plaza 8 de Marzo.

### PROPERTY DESCRIPTION

| CURRENT TENANT | NO TENANT              |
|----------------|------------------------|
| STORE          | SURFACE m <sup>2</sup> |
| Ground floor   | 167 m <sup>2</sup>     |
| TOTAL          | 167 m <sup>2</sup>     |