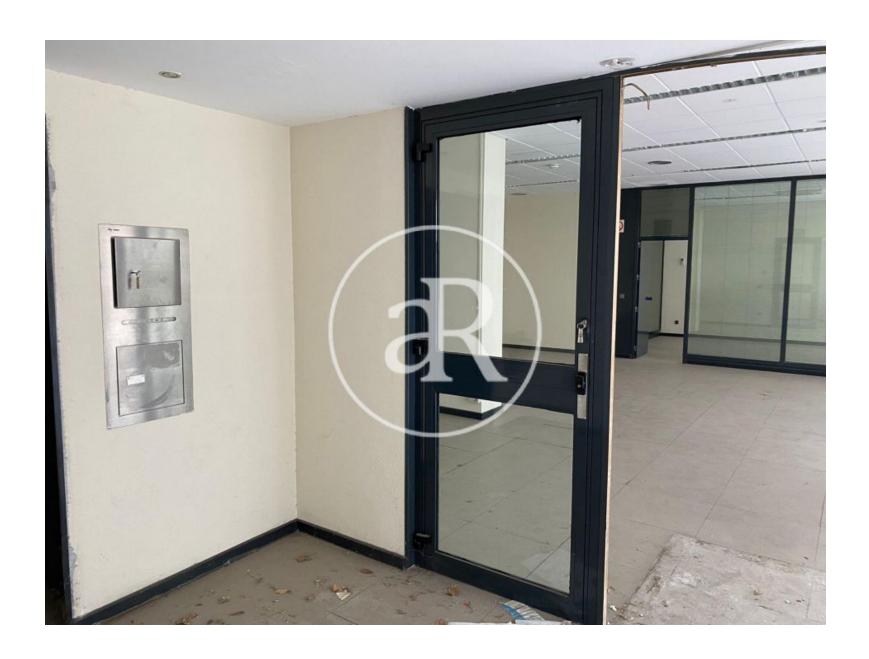

Commercial premises at street level, with a total of 167 sqm, distributed on a ground floor.

The premises are located in the town of Pinto, 20 km from the center of Madrid. A few meters away we find the Municipal Park, an area to visit in the municipality and right next to the premises is located the Plaza 8 de Marzo.

### PROPERTY DESCRIPTION

| CURRENT TENANT | NO TENANT              |
|----------------|------------------------|
| STORE          | SURFACE m <sup>2</sup> |
| Ground floor   | 167 m <sup>2</sup>     |
| TOTAL          | 167 m <sup>2</sup>     |