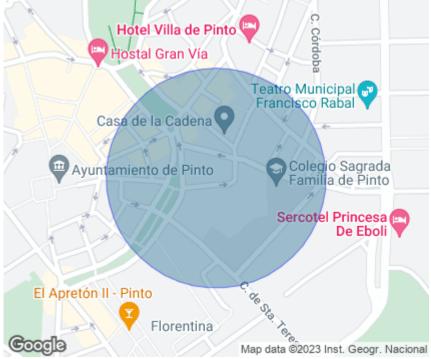

Commercial premises at street level, with a total of 167 sqm, distributed on a ground floor.

The premises are located in the town of Pinto, 20 km from the center of Madrid. A few meters away we find the Municipal Park, an area to visit in the municipality and right next to the premises is located the Plaza 8 de Marzo.

Also, within walking distance is the Plaza Eboli Shopping Center. It is an area with a high commercial volume, as there is a lot of both commercial and catering offer. So it is an ideal area to start any activity.

The property is very well connected by public transport.