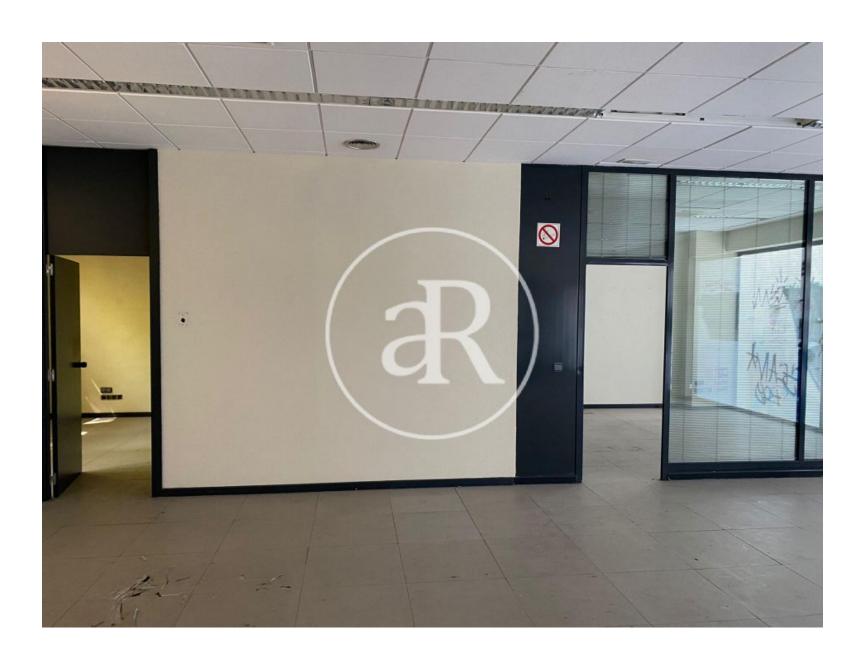

Commercial premises at street level, with a total of 167 sqm, distributed on a ground floor.

The premises are located in the town of Pinto, 20 km from the center of Madrid. A few meters away we find the Municipal Park, an area to visit in the municipality and right next to the premises is located the Plaza 8 de Marzo.

### PROPERTY DESCRIPTION

| CURRENT TENANT | NO TENANT              |
|----------------|------------------------|
| STORE          | SURFACE m <sup>2</sup> |
| Ground floor   | 167 m <sup>2</sup>     |
| TOTAL          | 167 m <sup>2</sup>     |