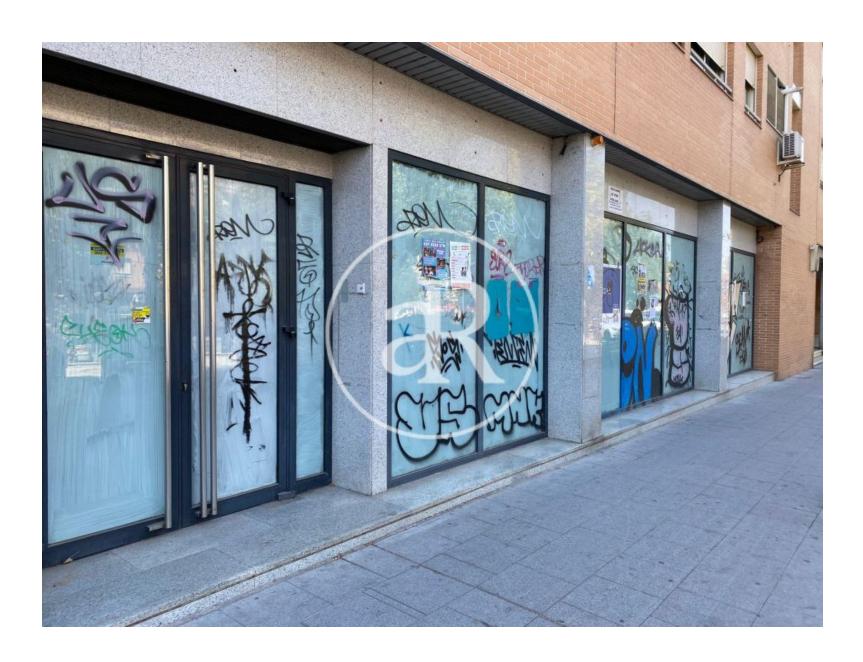

Commercial premises at street level, with a total of 167 sqm, distributed on a ground floor.

The premises are located in the town of Pinto, 20 km from the center of Madrid. A few meters away we find the Municipal Park, an area to visit in the municipality and right next to the premises is located the Plaza 8 de Marzo.

Also, within walking distance is the Plaza Eboli Shopping Center. It is an area with a high commercial volume, as there is a lot of both commercial and catering offer. So it is an ideal area to start any activity.

The property is very well connected by public transport.