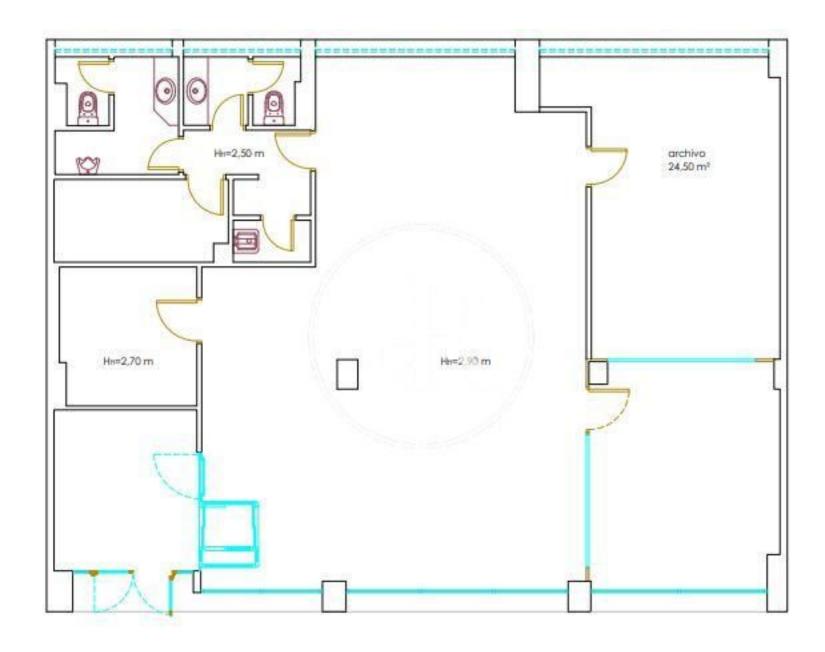

### PROPERTY DESCRIPTION

| CURRENT TENANT | NO TENANT              |
|----------------|------------------------|
| STORE          | SURFACE m <sup>2</sup> |
| Ground floor   | 167 m <sup>2</sup>     |
| TOTAL          | 167 m <sup>2</sup>     |