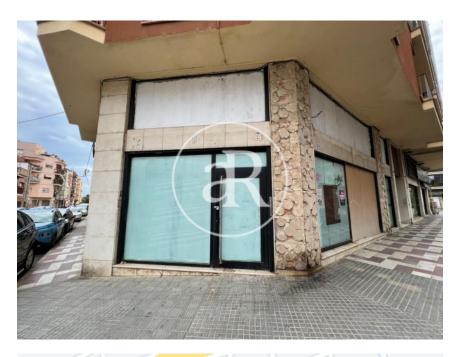

#### **ZONE DESCRIPTION**

Magnificent opportunity, commercial premises located in the municipality of Pineda de Mar, specifically in the area of Pueblo Nuevo.

It is a local, with very good corner facade, at street level that has 123sqm distributed on the first floor. It is located in a residential area, surrounded by stores and services, so it is an area with a lot of activity. In addition, it is located a few meters from the sea. So it is an area with a high volume of pedestrian traffic, which increases especially in summer season.