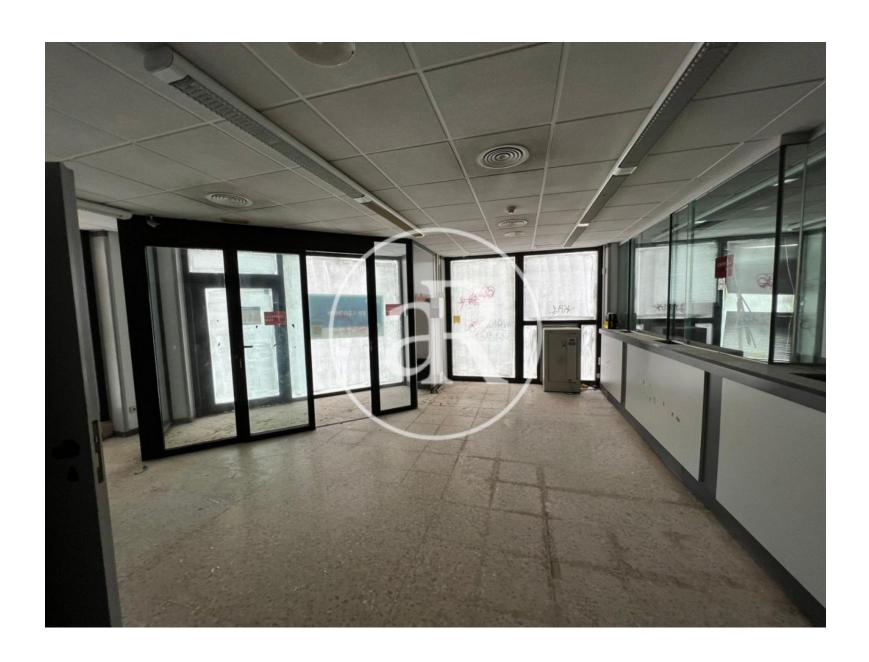

#### **ZONE DESCRIPTION**

Magnificent opportunity, commercial premises located in the municipality of Pineda de Mar, specifically in the area of Pueblo Nuevo.

It is a local, with very good corner facade, at street level that has 123sqm distributed on the first floor. It is located in a residential area, surrounded by stores and services, so it is an area with a lot of activity. In addition, it is located a few meters from the sea. So it is an area with a high volume of pedestrian traffic, which increases especially in summer season.

### PROPERTY DESCRIPTION

| CURRENT TENANT | NO TENANT              |
|----------------|------------------------|
| STORE          | SURFACE m <sup>2</sup> |
| Ground floor   | 123 m <sup>2</sup>     |
| TOTAL          | 123 m <sup>2</sup>     |