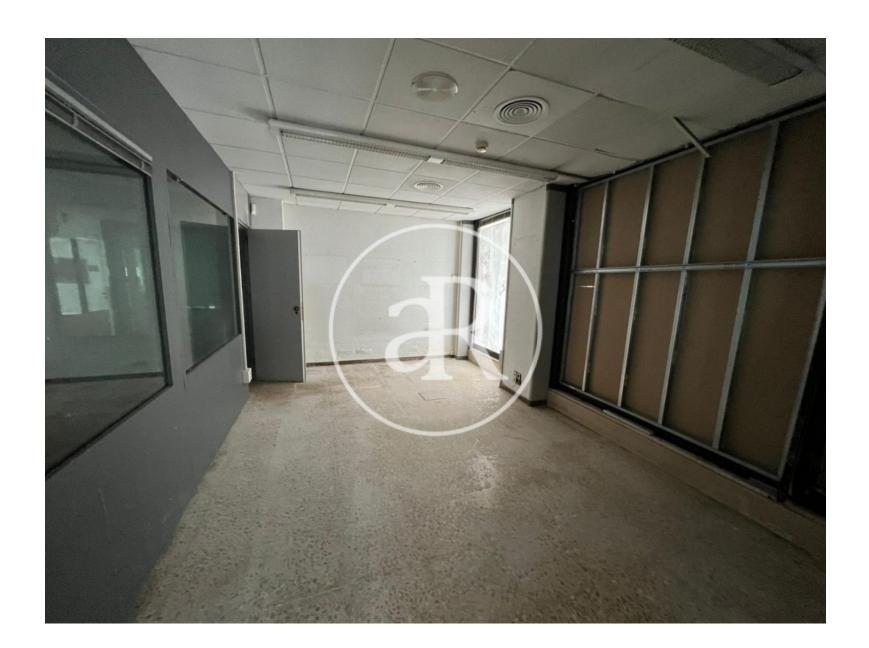

#### **ZONE DESCRIPTION**

Magnificent opportunity, commercial premises located in the municipality of Pineda de Mar, specifically in the area of Pueblo Nuevo.

It is a local, with very good corner facade, at street level that has 123sqm distributed on the first floor. It is located in a residential area, surrounded by stores and services, so it is an area with a lot of activity. In addition, it is located a few meters from the sea. So it is an area with a high volume of pedestrian traffic, which increases especially in summer season.

### PROPERTY DESCRIPTION

| CURRENT TENANT | NO TENANT              |
|----------------|------------------------|
| STORE          | SURFACE m <sup>2</sup> |
| Ground floor   | 123 m <sup>2</sup>     |
| TOTAL          | 123 m <sup>2</sup>     |