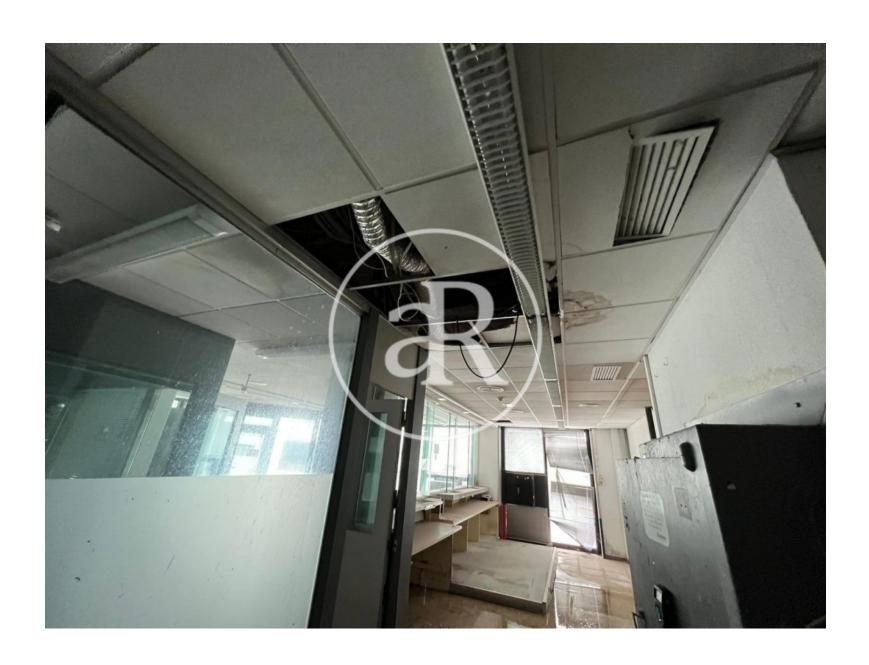

#### **ZONE DESCRIPTION**

Magnificent opportunity, commercial premises located in the municipality of Pineda de Mar, specifically in the area of Pueblo Nuevo.

It is a local, with very good corner facade, at street level that has 123sqm distributed on the first floor. It is located in a residential area, surrounded by stores and services, so it is an area with a lot of activity. In addition, it is located a few meters from the sea. So it is an area with a high volume of pedestrian traffic, which increases especially in summer season.