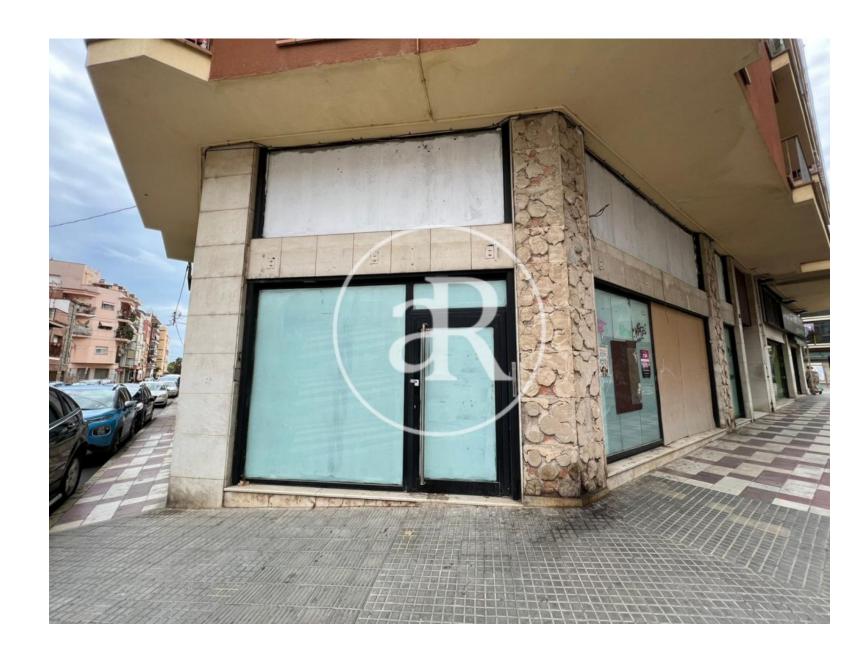

#### **ZONE DESCRIPTION**

Magnificent opportunity, commercial premises located in the municipality of Pineda de Mar, specifically in the area of Pueblo Nuevo.

It is a local, with very good corner facade, at street level that has 123sqm distributed on the first floor. It is located in a residential area, surrounded by stores and services, so it is an area with a lot of activity. In addition, it is located a few meters from the sea. So it is an area with a high volume of pedestrian traffic, which increases especially in summer season.