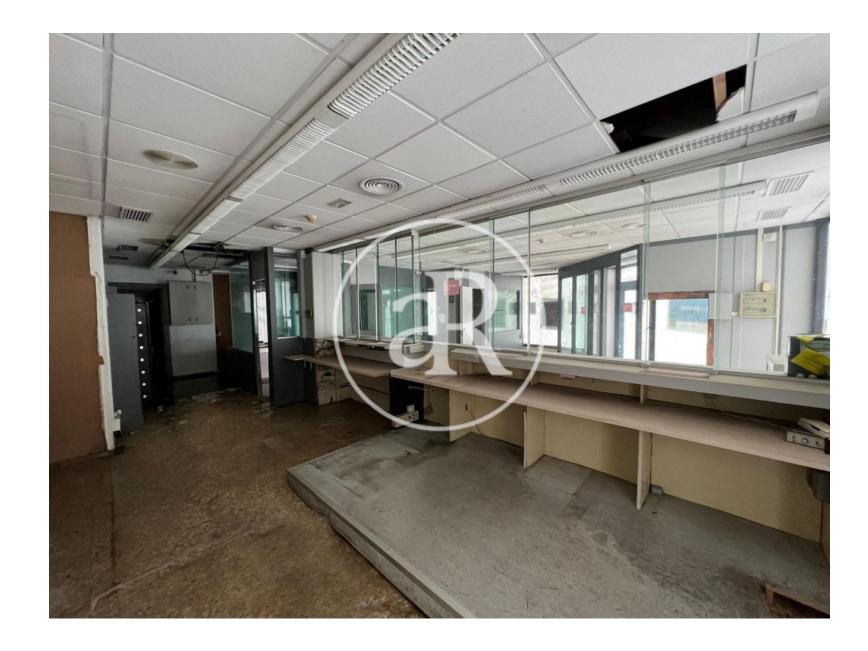

#### **ZONE DESCRIPTION**

Magnificent opportunity, commercial premises located in the municipality of Pineda de Mar, specifically in the area of Pueblo Nuevo.

It is a local, with very good corner facade, at street level that has 123sqm distributed on the first floor. It is located in a residential area, surrounded by stores and services, so it is an area with a lot of activity. In addition, it is located a few meters from the sea. So it is an area with a high volume of pedestrian traffic, which increases especially in summer season.