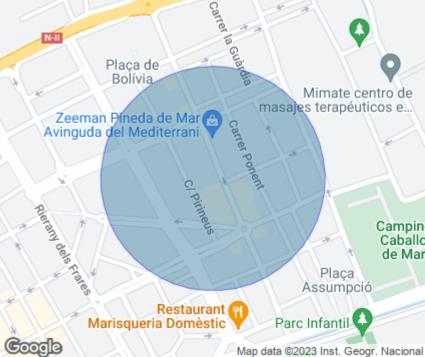

#### **ZONE DESCRIPTION**

Magnificent opportunity, commercial premises located in the municipality of Pineda de Mar, specifically in the area of Pueblo Nuevo.

It is a local, with very good corner facade, at street level that has 123sqm distributed on the first floor. It is located in a residential area, surrounded by stores and services, so it is an area with a lot of activity. In addition, it is located a few meters from the sea. So it is an area with a high volume of pedestrian traffic, which increases especially in summer season.

Train: R1, RG1 Bus: 603, 622, 625

If you are looking for a local in a good area, do not hesitate and contact us for more information!