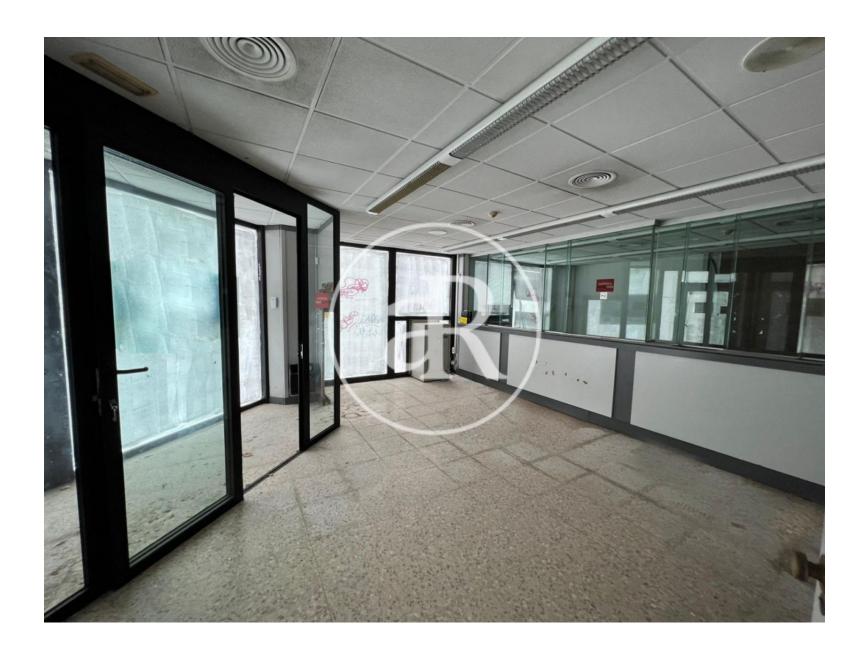

#### **ZONE DESCRIPTION**

Magnificent opportunity, commercial premises located in the municipality of Pineda de Mar, specifically in the area of Pueblo Nuevo.

It is a local, with very good corner facade, at street level that has 123sqm distributed on the first floor. It is located in a residential area, surrounded by stores and services, so it is an area with a lot of activity. In addition, it is located a few meters from the sea. So it is an area with a high volume of pedestrian traffic, which increases especially in summer season.

### PROPERTY DESCRIPTION

| CURRENT TENANT | NO TENANT              |
|----------------|------------------------|
| STORE          | SURFACE m <sup>2</sup> |
| Ground floor   | 123 m <sup>2</sup>     |
| TOTAL          | 123 m <sup>2</sup>     |