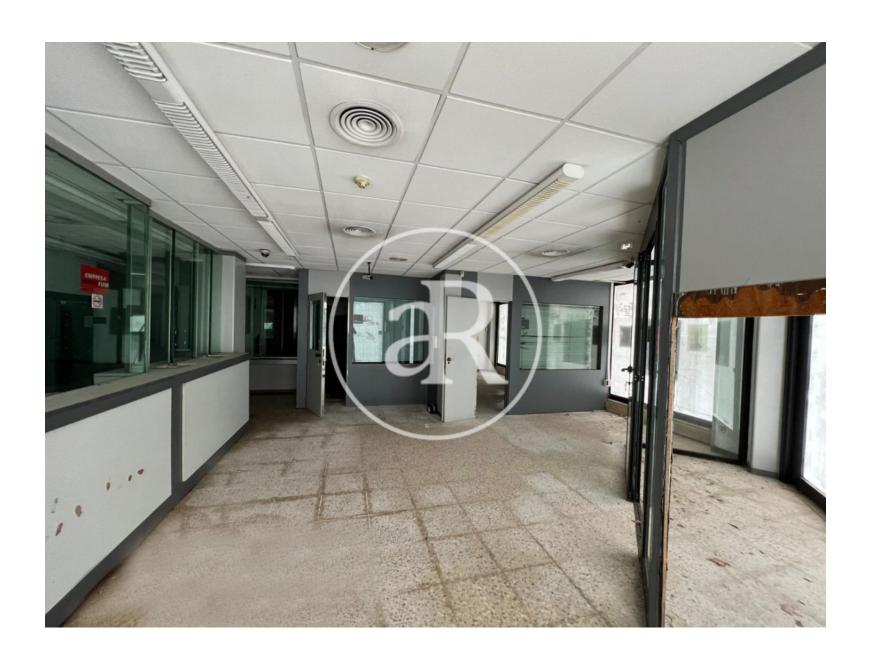

#### **ZONE DESCRIPTION**

Magnificent opportunity, commercial premises located in the municipality of Pineda de Mar, specifically in the area of Pueblo Nuevo.

It is a local, with very good corner facade, at street level that has 123sqm distributed on the first floor. It is located in a residential area, surrounded by stores and services, so it is an area with a lot of activity. In addition, it is located a few meters from the sea. So it is an area with a high volume of pedestrian traffic, which increases especially in summer season.