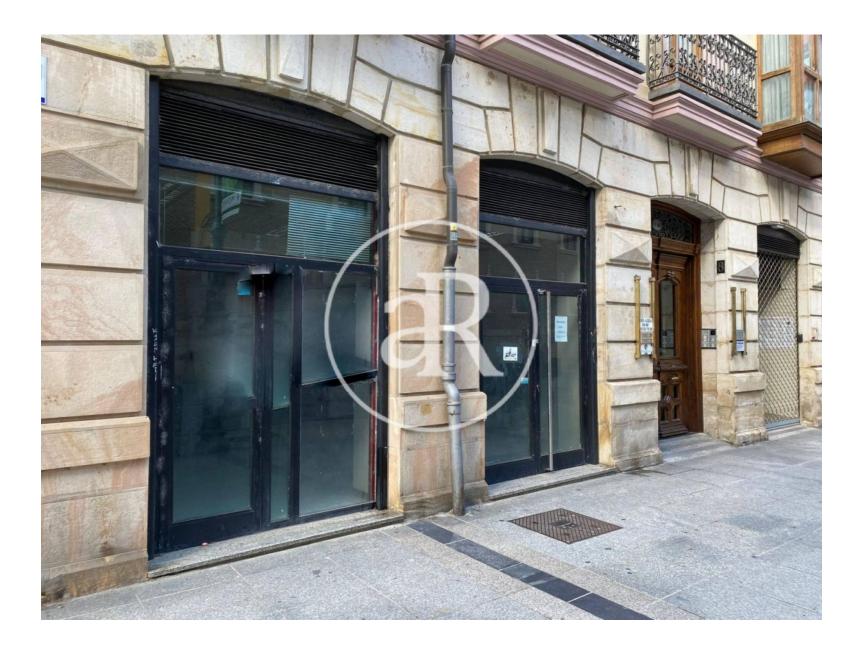

#### **ZONE DESCRIPTION**

Great opportunity, commercial premises on ground floor and at street level, with a total of 156 m2 distributed in a ground floor.

The premises are located very close to the centre of the town, and just a few steps away from the Plaza Mayor of Palencia. It has a high pedestrian traffic, as it is the most commercial area of Palencia, around the premises there are shops and services of all kinds as it is located in one of the main axes of the city. So it is a perfect opportunity to start any commercial activity.