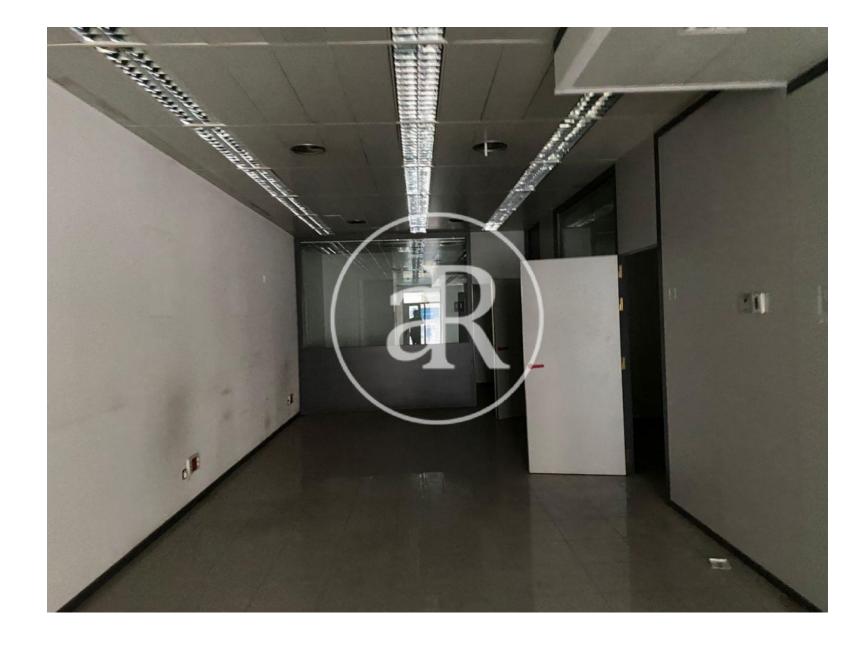

#### **ZONE DESCRIPTION**

Great opportunity, commercial premises on ground floor and at street level, with a total of 156 m2 distributed in a ground floor.

The premises are located very close to the centre of the town, and just a few steps away from the Plaza Mayor of Palencia. It has a high pedestrian traffic, as it is the most commercial area of Palencia, around the premises there are shops and services of all kinds as it is located in one of the main axes of the city. So it is a perfect opportunity to start any commercial activity.

#### **PROPERTY DESCRIPTION**

| CURRENT TENANT | NO TENANT              |
|----------------|------------------------|
| STORE          | SURFACE m <sup>2</sup> |
| Ground floor   | 156 m <sup>2</sup>     |
| TOTAL          | 156 m <sup>2</sup>     |