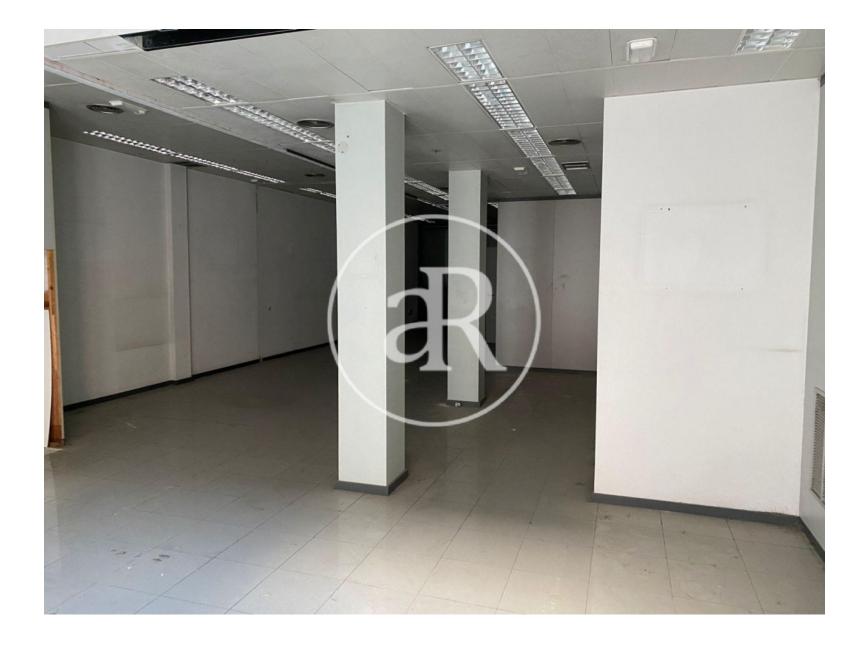

#### **ZONE DESCRIPTION**

Great opportunity, commercial premises on ground floor and at street level, with a total of 156 m2 distributed in a ground floor.

The premises are located very close to the centre of the town, and just a few steps away from the Plaza Mayor of Palencia. It has a high pedestrian traffic, as it is the most commercial area of Palencia, around the premises there are shops and services of all kinds as it is located in one of the main axes of the city. So it is a perfect opportunity to start any commercial activity.

#### **PROPERTY DESCRIPTION**

| CURRENT TENANT | NO TENANT              |
|----------------|------------------------|
| STORE          | SURFACE m <sup>2</sup> |
| Ground floor   | 156 m <sup>2</sup>     |
| TOTAL          | 156 m <sup>2</sup>     |