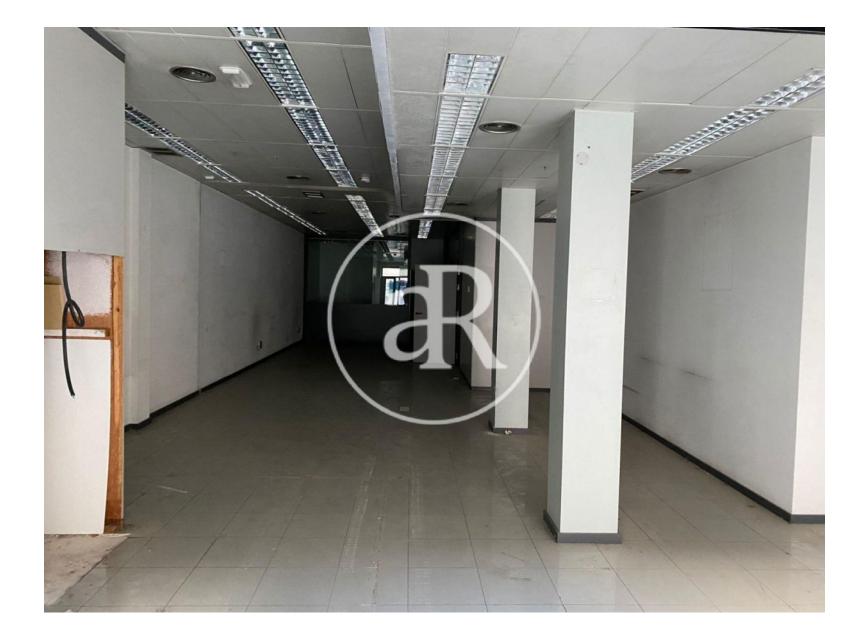

#### **ZONE DESCRIPTION**

Great opportunity, commercial premises on ground floor and at street level, with a total of 156 m2 distributed in a ground floor.

The premises are located very close to the centre of the town, and just a few steps away from the Plaza Mayor of Palencia. It has a high pedestrian traffic, as it is the most commercial area of Palencia, around the premises there are shops and services of all kinds as it is located in one of the main axes of the city. So it is a perfect opportunity to start any commercial activity.

#### **PROPERTY DESCRIPTION**

| CURRENT TENANT | NO TENANT              |
|----------------|------------------------|
| STORE          | SURFACE m <sup>2</sup> |
| Ground floor   | 156 m <sup>2</sup>     |
| TOTAL          | 156 m <sup>2</sup>     |