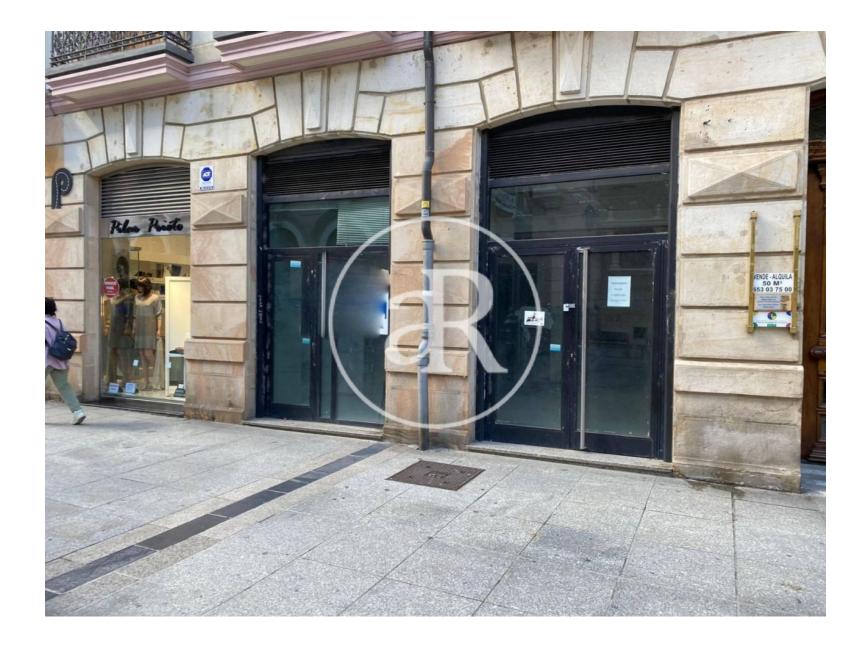

#### **ZONE DESCRIPTION**

Great opportunity, commercial premises on ground floor and at street level, with a total of 156 m2 distributed in a ground floor.

The premises are located very close to the centre of the town, and just a few steps away from the Plaza Mayor of Palencia. It has a high pedestrian traffic, as it is the most commercial area of Palencia, around the premises there are shops and services of all kinds as it is located in one of the main axes of the city. So it is a perfect opportunity to start any commercial activity.

#### **PROPERTY DESCRIPTION**

| CURRENT TENANT | NO TENANT              |
|----------------|------------------------|
| STORE          | SURFACE m <sup>2</sup> |
| Ground floor   | 156 m <sup>2</sup>     |
| TOTAL          | 156 m <sup>2</sup>     |