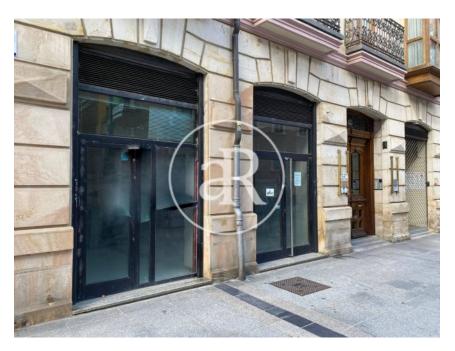

#### **ZONE DESCRIPTION**

Great opportunity, commercial premises on ground floor and at street level, with a total of 156 m2 distributed in a ground floor.

The premises are located very close to the centre of the town, and just a few steps away from the Plaza Mayor of Palencia. It has a high pedestrian traffic, as it is the most commercial area of Palencia, around the premises there are shops and services of all kinds as it is located in one of the main axes of the city. So it is a perfect opportunity to start any commercial activity.