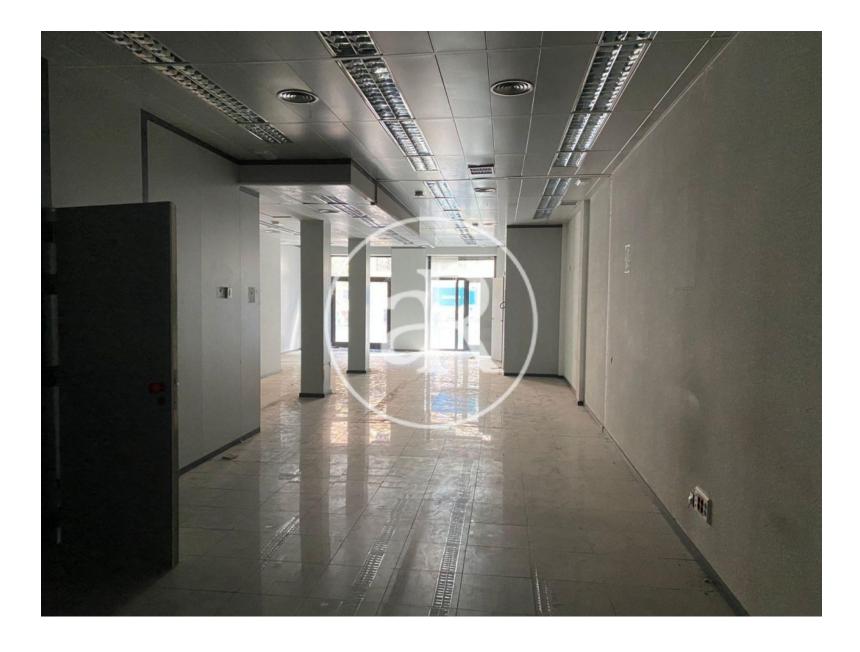

#### **ZONE DESCRIPTION**

Great opportunity, commercial premises on ground floor and at street level, with a total of 156 m2 distributed in a ground floor.

The premises are located very close to the centre of the town, and just a few steps away from the Plaza Mayor of Palencia. It has a high pedestrian traffic, as it is the most commercial area of Palencia, around the premises there are shops and services of all kinds as it is located in one of the main axes of the city. So it is a perfect opportunity to start any commercial activity.

#### **PROPERTY DESCRIPTION**

| CURRENT TENANT | NO TENANT              |
|----------------|------------------------|
| STORE          | SURFACE m <sup>2</sup> |
| Ground floor   | 156 m <sup>2</sup>     |
| TOTAL          | 156 m <sup>2</sup>     |