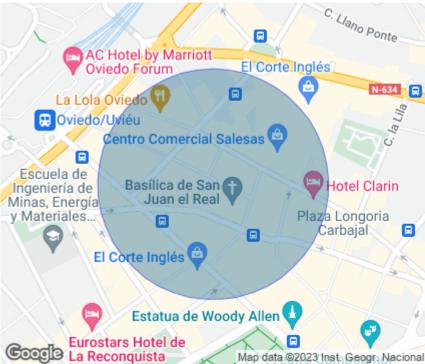

Oviedo

Commercial premises at street level, with a total of 215 sqm, distributed in a ground floor of 121 sqm and a basement of 94 sqm.

The premises are located in Oviedo, very close to the Campo San Francisco Park, it is one of the most commercial areas of the city, has a high volume of both pedestrian and road traffic, as we can find all kinds of services around. Therefore, it is a perfect area to start any commercial activity.

The location has a very good communication by public transport:

Bus: C-FACULTADES-LUGONES, E-LAS CAMPAS-LA MONXINA, G-PUERTO-MONTECERRAO, H-SERRANO-PARQUE PRINCIPADO, L-SAN ANDRES-TUDELA VEGUIN, OVIEDO-GIJÓN [PARADAS], OVIEDO-POLA DE LAVIANA [OLLONIEGO].