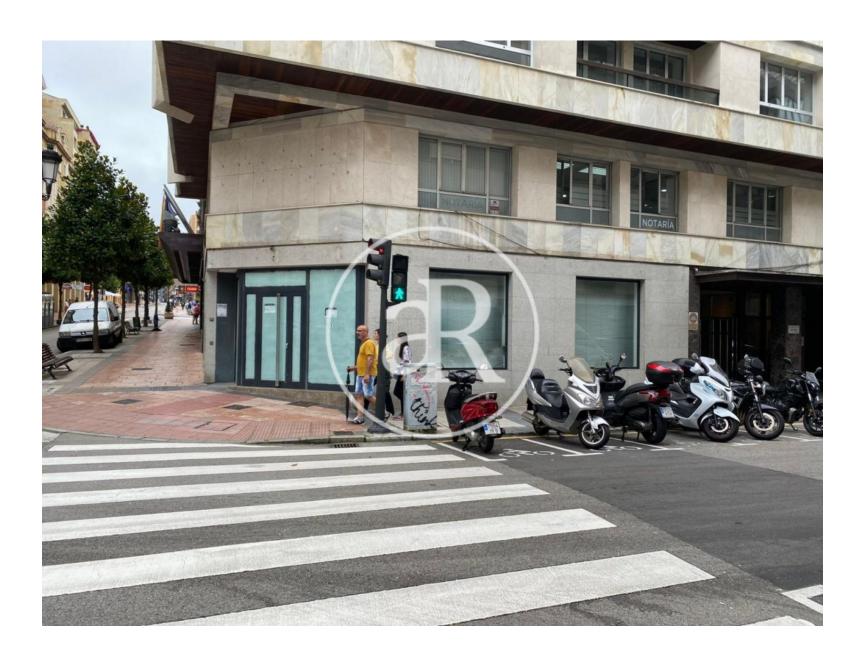

Oviedo

Commercial premises at street level, with a total of 215 sqm, distributed in a ground floor of 121 sqm and a basement of 94 sqm.

The premises are located in Oviedo, very close to the Campo San Francisco Park, it is one of the most commercial areas of the city, has a high volume of both pedestrian and road traffic, as we can find all kinds of services around. Therefore, it is a perfect area to start any commercial activity.

#### **PROPERTY DESCRIPTION**

| <b>CURRENT TENANT</b> | NO TENANT              |
|-----------------------|------------------------|
| STORE                 | SURFACE m <sup>2</sup> |
| Ground floor          | 121 m <sup>2</sup>     |
| Basement              | 94 m <sup>2</sup>      |
| TOTAL                 | 215 m <sup>2</sup>     |