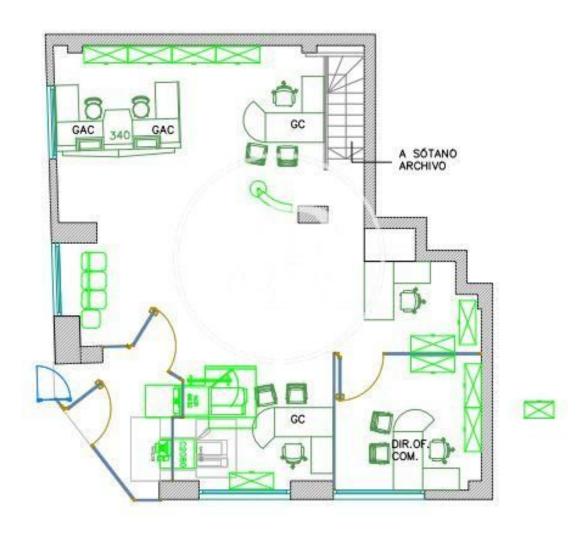

#### **PROPERTY DESCRIPTION**

| <b>CURRENT TENANT</b> | NO TENANT              |
|-----------------------|------------------------|
| STORE                 | SURFACE m <sup>2</sup> |
| Ground floor          | 121 m <sup>2</sup>     |
| Basement              | 94 m <sup>2</sup>      |
| TOTAL                 | 215 m <sup>2</sup>     |