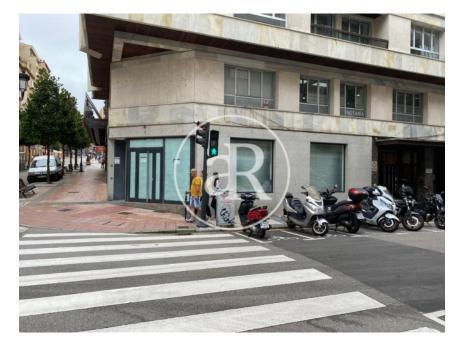

Oviedo

Commercial premises at street level, with a total of 215 sqm, distributed in a ground floor of 121 sqm and a basement of 94 sqm.

The premises are located in Oviedo, very close to the Campo San Francisco Park, it is one of the most commercial areas of the city, has a high volume of both pedestrian and road traffic, as we can find all kinds of services around. Therefore, it is a perfect area to start any commercial activity.

#### **PROPERTY DESCRIPTION**

| <b>CURRENT TENANT</b> | NO TENANT              |
|-----------------------|------------------------|
| STORE                 | SURFACE m <sup>2</sup> |
| Ground floor          | 121 m <sup>2</sup>     |
| Basement              | 94 m <sup>2</sup>      |
| TOTAL                 | 215 m <sup>2</sup>     |