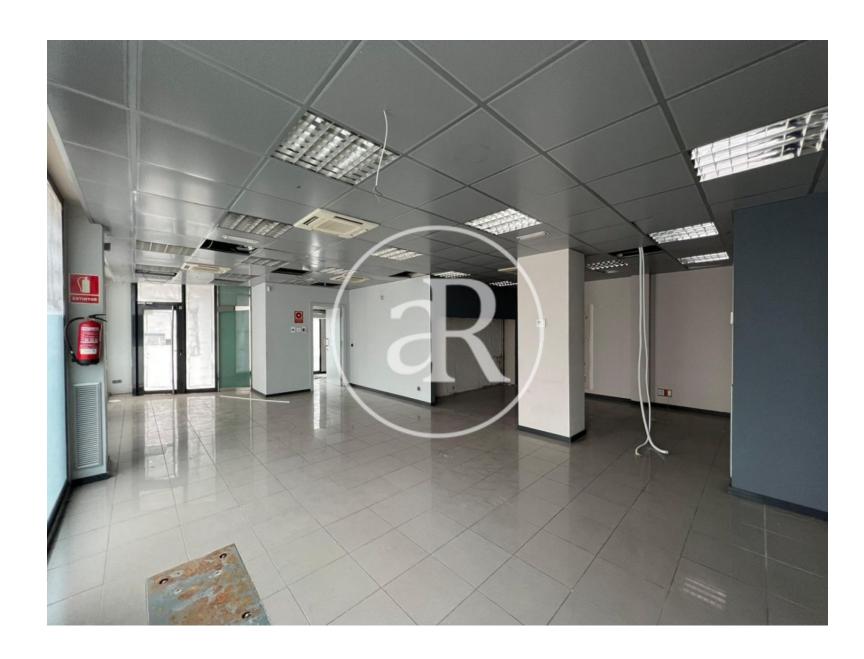

#### **ZONE DESCRIPTION**

Magnificent opportunity, retail space located in the municipality of Olot, in the province of Girona.

It is a corner premises, at street level that has 117 sqm distributed on the ground floor. It is located a short distance from the Garrotxa Volcanic Zone Natural Park, a protected natural area, located in the Pyrenees. The place is located just one street from the entrance to said park.

#### PROPERTY DESCRIPTION

| CURRENT TENANT | NO TENANT              |
|----------------|------------------------|
| STORE          | SURFACE m <sup>2</sup> |
| Ground floor   | 117 m <sup>2</sup>     |
| TOTAL          | 117 m <sup>2</sup>     |