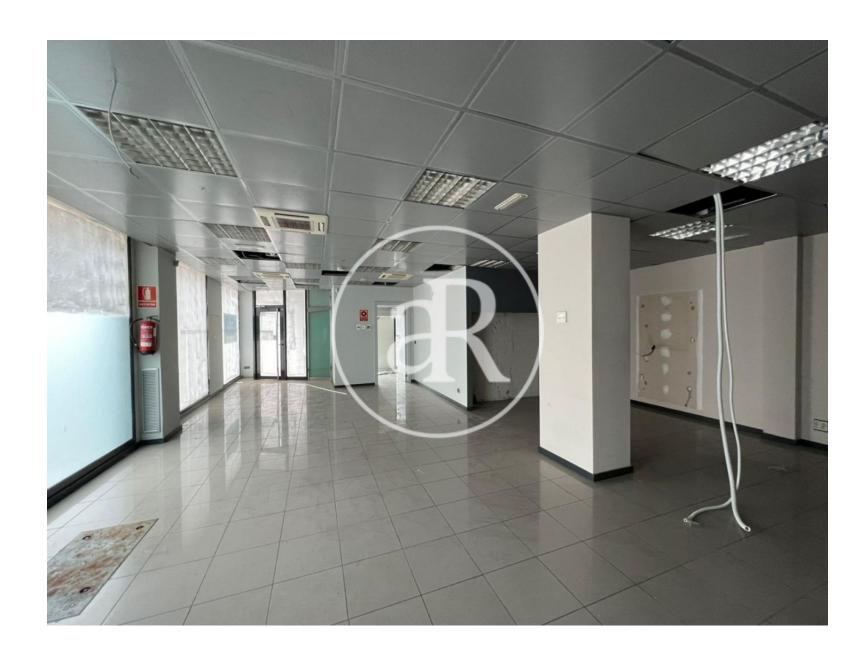

#### **ZONE DESCRIPTION**

Magnificent opportunity, retail space located in the municipality of Olot, in the province of Girona.

It is a corner premises, at street level that has 117 sqm distributed on the ground floor. It is located a short distance from the Garrotxa Volcanic Zone Natural Park, a protected natural area, located in the Pyrenees. The place is located just one street from the entrance to said park.

It is an ideal area, given that it is a place of interest and highly visited for being considered the city of volcanoes.

If you are looking for a place in a good area, do not hesitate and contact us for more information!

#### PROPERTY DESCRIPTION

| CURRENT TENANT | NO TENANT              |
|----------------|------------------------|
| STORE          | SURFACE m <sup>2</sup> |
| Ground floor   | 117 m <sup>2</sup>     |
| TOTAL          | 117 m <sup>2</sup>     |