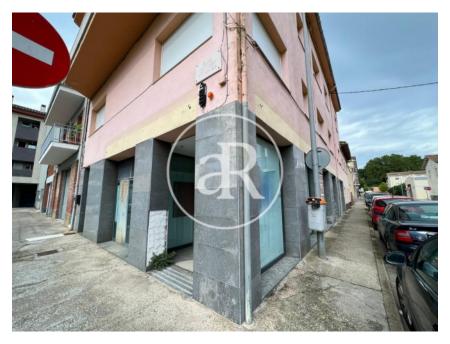

#### **ZONE DESCRIPTION**

Magnificent opportunity, retail space located in the municipality of Olot, in the province of Girona.

It is a corner premises, at street level that has 117 sqm distributed on the ground floor. It is located a short distance from the Garrotxa Volcanic Zone Natural Park, a protected natural area, located in the Pyrenees. The place is located just one street from the entrance to said park.

It is an ideal area, given that it is a place of interest and highly visited for being considered the city of volcanoes.

If you are looking for a place in a good area, do not hesitate and contact us for more information!