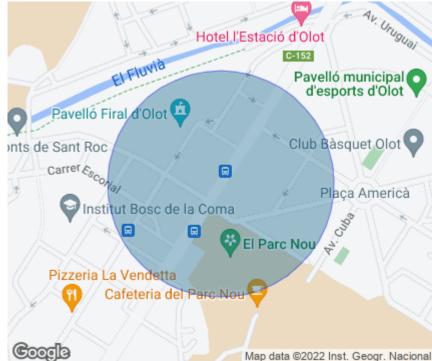

#### **ZONE DESCRIPTION**

Magnificent opportunity, retail space located in the municipality of Olot, in the province of Girona.

It is a corner premises, at street level that has 117 sqm distributed on the ground floor. It is located a short distance from the Garrotxa Volcanic Zone Natural Park, a protected natural area, located in the Pyrenees. The place is located just one street from the entrance to said park.

It is an ideal area, given that it is a place of interest and highly visited for being considered the city of volcanoes.

If you are looking for a place in a good area, do not hesitate and contact us for more information!