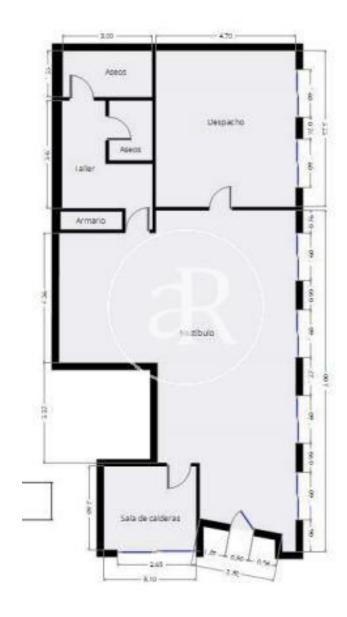

#### **ZONE DESCRIPTION**

Magnificent opportunity, retail space located in the municipality of Olot, in the province of Girona.

It is a corner premises, at street level that has 117 sqm distributed on the ground floor. It is located a short distance from the Garrotxa Volcanic Zone Natural Park, a protected natural area, located in the Pyrenees. The place is located just one street from the entrance to said park.

#### PROPERTY DESCRIPTION

| CURRENT TENANT | NO TENANT              |
|----------------|------------------------|
| STORE          | SURFACE m <sup>2</sup> |
| Ground floor   | 117 m <sup>2</sup>     |
| TOTAL          | 117 m <sup>2</sup>     |