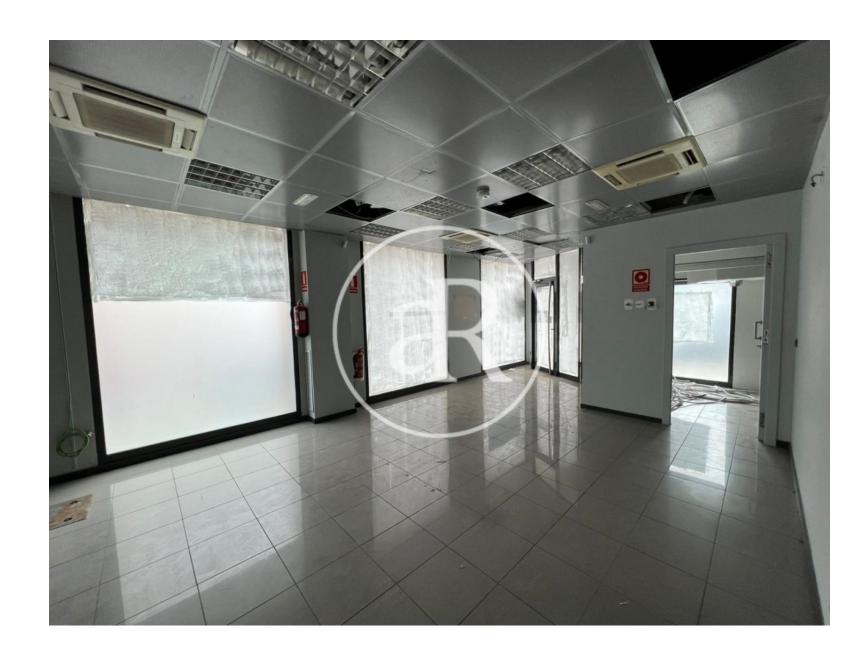

#### **ZONE DESCRIPTION**

Magnificent opportunity, retail space located in the municipality of Olot, in the province of Girona.

It is a corner premises, at street level that has 117 sqm distributed on the ground floor. It is located a short distance from the Garrotxa Volcanic Zone Natural Park, a protected natural area, located in the Pyrenees. The place is located just one street from the entrance to said park.

It is an ideal area, given that it is a place of interest and highly visited for being considered the city of volcanoes.

If you are looking for a place in a good area, do not hesitate and contact us for more information!

#### PROPERTY DESCRIPTION

| CURRENT TENANT | NO TENANT              |
|----------------|------------------------|
| STORE          | SURFACE m <sup>2</sup> |
| Ground floor   | 117 m <sup>2</sup>     |
| TOTAL          | 117 m <sup>2</sup>     |