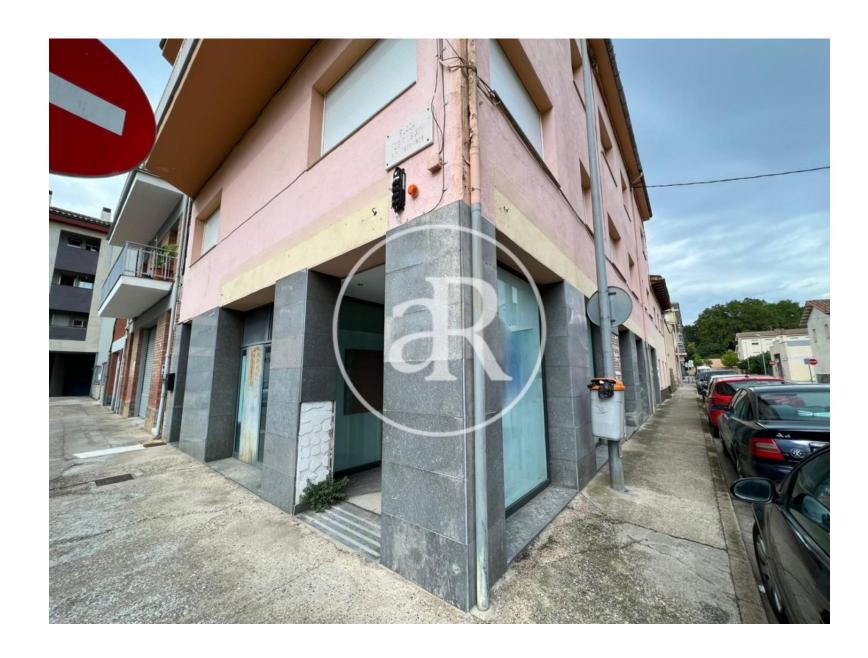

#### **ZONE DESCRIPTION**

Magnificent opportunity, retail space located in the municipality of Olot, in the province of Girona.

It is a corner premises, at street level that has 117 sqm distributed on the ground floor. It is located a short distance from the Garrotxa Volcanic Zone Natural Park, a protected natural area, located in the Pyrenees. The place is located just one street from the entrance to said park.

It is an ideal area, given that it is a place of interest and highly visited for being considered the city of volcanoes.

If you are looking for a place in a good area, do not hesitate and contact us for more information!