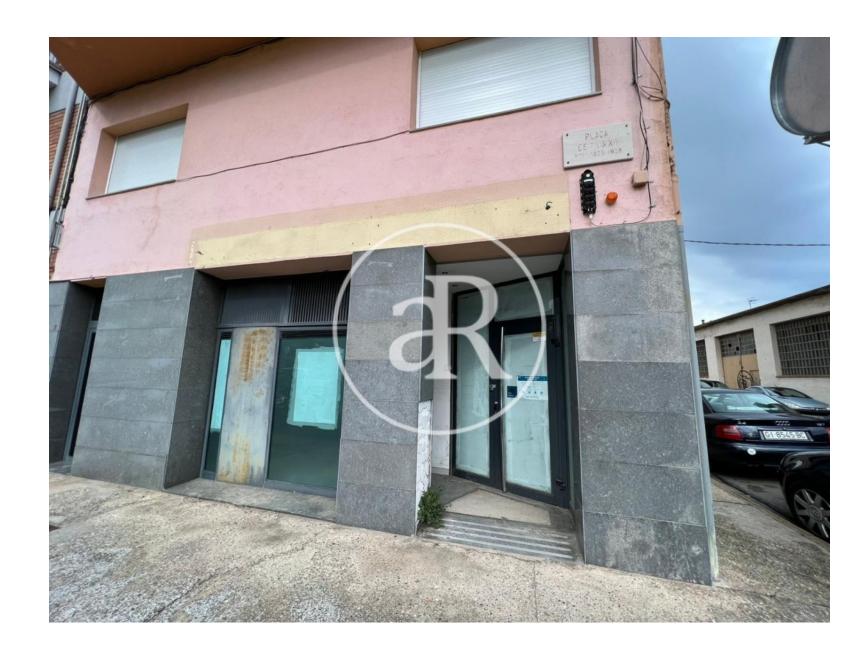

#### **ZONE DESCRIPTION**

Magnificent opportunity, retail space located in the municipality of Olot, in the province of Girona.

It is a corner premises, at street level that has 117 sqm distributed on the ground floor. It is located a short distance from the Garrotxa Volcanic Zone Natural Park, a protected natural area, located in the Pyrenees. The place is located just one street from the entrance to said park.

It is an ideal area, given that it is a place of interest and highly visited for being considered the city of volcanoes.

If you are looking for a place in a good area, do not hesitate and contact us for more information!