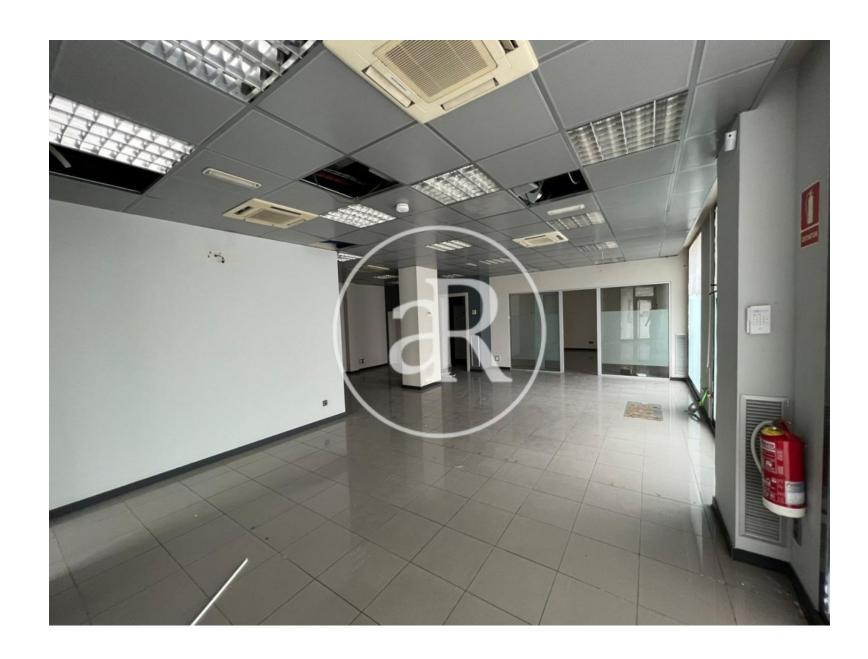

#### **ZONE DESCRIPTION**

Magnificent opportunity, retail space located in the municipality of Olot, in the province of Girona.

It is a corner premises, at street level that has 117 sqm distributed on the ground floor. It is located a short distance from the Garrotxa Volcanic Zone Natural Park, a protected natural area, located in the Pyrenees. The place is located just one street from the entrance to said park.

It is an ideal area, given that it is a place of interest and highly visited for being considered the city of volcanoes.

If you are looking for a place in a good area, do not hesitate and contact us for more information!

#### PROPERTY DESCRIPTION

| CURRENT TENANT | NO TENANT              |
|----------------|------------------------|
| STORE          | SURFACE m <sup>2</sup> |
| Ground floor   | 117 m <sup>2</sup>     |
| TOTAL          | 117 m <sup>2</sup>     |