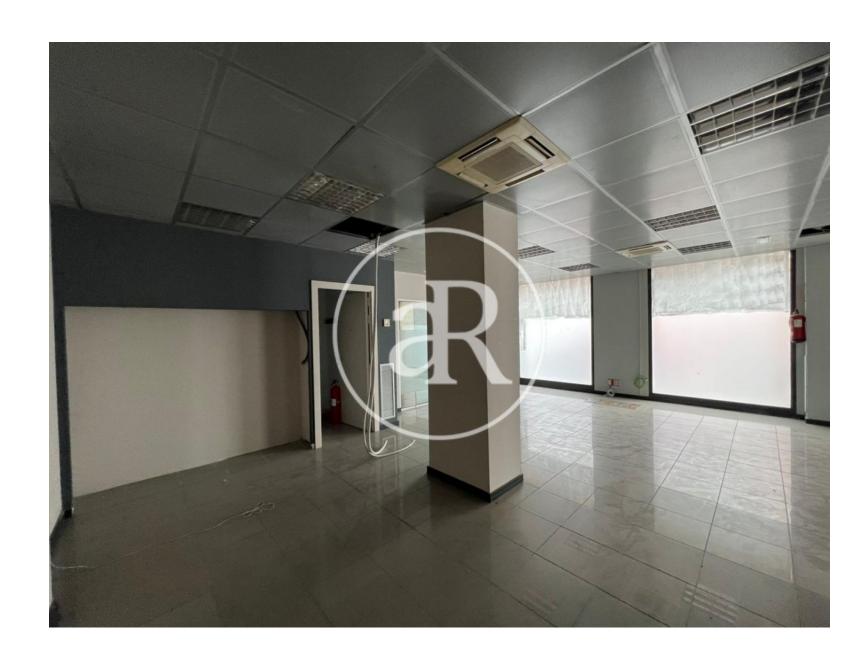

#### **ZONE DESCRIPTION**

Magnificent opportunity, retail space located in the municipality of Olot, in the province of Girona.

It is a corner premises, at street level that has 117 sqm distributed on the ground floor. It is located a short distance from the Garrotxa Volcanic Zone Natural Park, a protected natural area, located in the Pyrenees. The place is located just one street from the entrance to said park.

#### PROPERTY DESCRIPTION

| CURRENT TENANT | NO TENANT              |
|----------------|------------------------|
| STORE          | SURFACE m <sup>2</sup> |
| Ground floor   | 117 m <sup>2</sup>     |
| TOTAL          | 117 m <sup>2</sup>     |