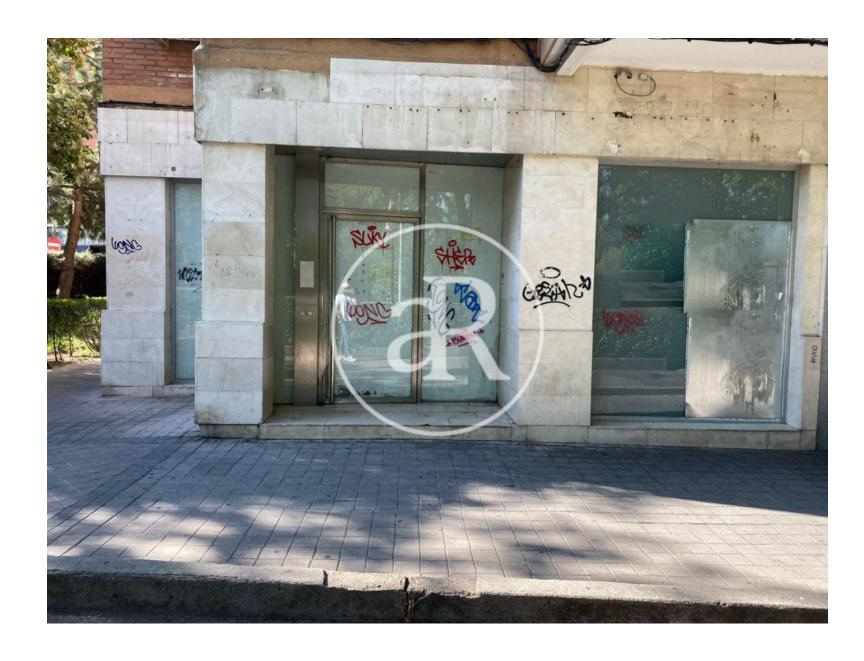

#### **ZONE DESCRIPTION**

Commercial premises at street level, with a total of 297 sqm, distributed in a ground floor of 197 sqm and a basement of 100 sqm.

The premises are located in Móstoles, a few meters from Finca Liana Park, is located near shopping area, leisure and restaurants. The local is in perfect condition and has possibilities for any type of business. So it is an ideal area to start any commercial activity.

#### PROPERTY DESCRIPTION

| CURRENT TENANT | NO TENANT              |
|----------------|------------------------|
| STORE          | SURFACE m <sup>2</sup> |
| Ground floor   | 197 m <sup>2</sup>     |
| Basement       | 100 m <sup>2</sup>     |
| TOTAL          | 297 m <sup>2</sup>     |