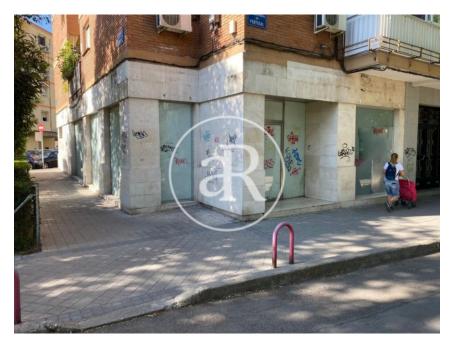

#### **ZONE DESCRIPTION**

Commercial premises at street level, with a total of 297 sqm, distributed in a ground floor of 197 sqm and a basement of 100 sqm.

The premises are located in Móstoles, a few meters from Finca Liana Park, is located near shopping area, leisure and restaurants. The local is in perfect condition and has possibilities for any type of business. So it is an ideal area to start any commercial activity.

### **PROPERTY** | PICTURES

avenida de portugal 37-41

Passeig de Gràcia, 85, 8<sup>a</sup> planta +34 935 288 909 • 08008 Barcelona

Serrano, 60, 4<sup>a</sup> planta +34 918 005 465 • 28001 Madrid

www.aretail.es