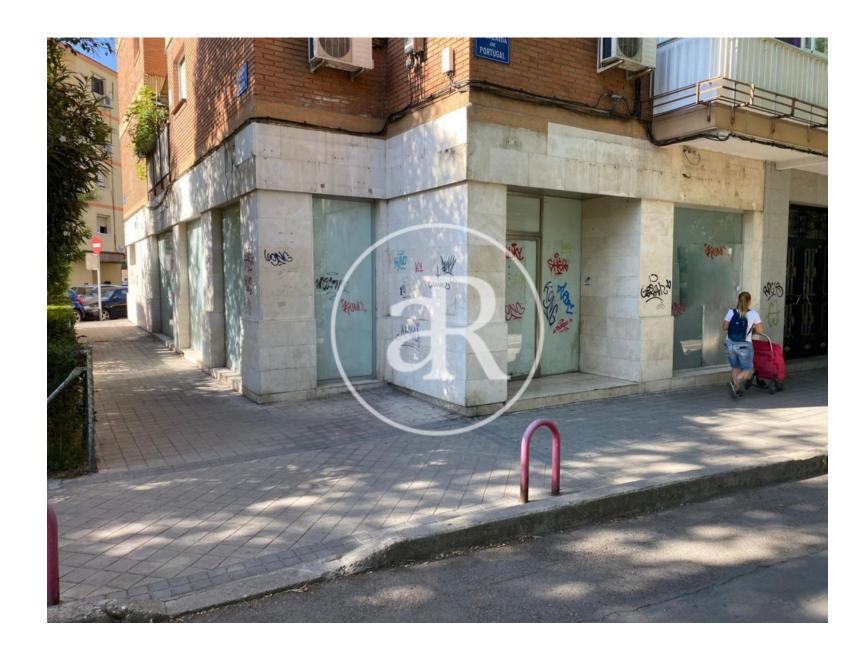

#### **ZONE DESCRIPTION**

Commercial premises at street level, with a total of 297 sqm, distributed in a ground floor of 197 sqm and a basement of 100 sqm.

The premises are located in Móstoles, a few meters from Finca Liana Park, is located near shopping area, leisure and restaurants. The local is in perfect condition and has possibilities for any type of business. So it is an ideal area to start any commercial activity.

### **PROPERTY** | PICTURES

avenida de portugal 37-41

Passeig de Gràcia, 85, 8<sup>a</sup> planta +34 935 288 909 • 08008 Barcelona

Serrano, 60, 4<sup>a</sup> planta +34 918 005 465 • 28001 Madrid

www.aretail.es