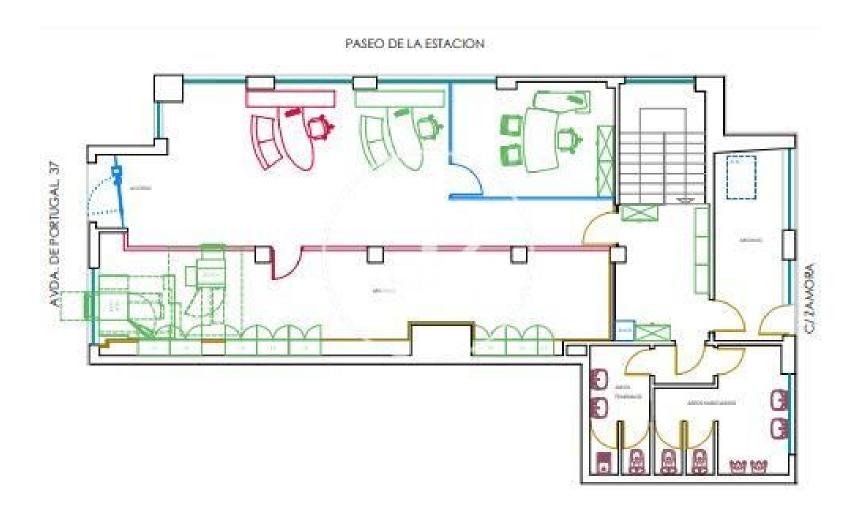

#### **ZONE DESCRIPTION**

Commercial premises at street level, with a total of 297 sqm, distributed in a ground floor of 197 sqm and a basement of 100 sqm.

The premises are located in Móstoles, a few meters from Finca Liana Park, is located near shopping area, leisure and restaurants. The local is in perfect condition and has possibilities for any type of business. So it is an ideal area to start any commercial activity.

#### PROPERTY DESCRIPTION

| CURRENT TENANT | NO TENANT              |
|----------------|------------------------|
| STORE          | SURFACE m <sup>2</sup> |
| Ground floor   | 197 m <sup>2</sup>     |
| Basement       | 100 m <sup>2</sup>     |
| TOTAL          | 297 m <sup>2</sup>     |