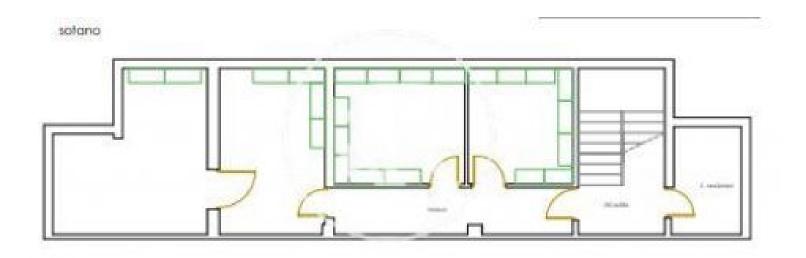

#### **ZONE DESCRIPTION**

Commercial premises at street level, with a total of 297 sqm, distributed in a ground floor of 197 sqm and a basement of 100 sqm.

The premises are located in Móstoles, a few meters from Finca Liana Park, is located near shopping area, leisure and restaurants. The local is in perfect condition and has possibilities for any type of business. So it is an ideal area to start any commercial activity.

#### PROPERTY DESCRIPTION

| CURRENT TENANT | NO TENANT              |
|----------------|------------------------|
| STORE          | SURFACE m <sup>2</sup> |
| Ground floor   | 197 m <sup>2</sup>     |
| Basement       | 100 m <sup>2</sup>     |
| TOTAL          | 297 m <sup>2</sup>     |