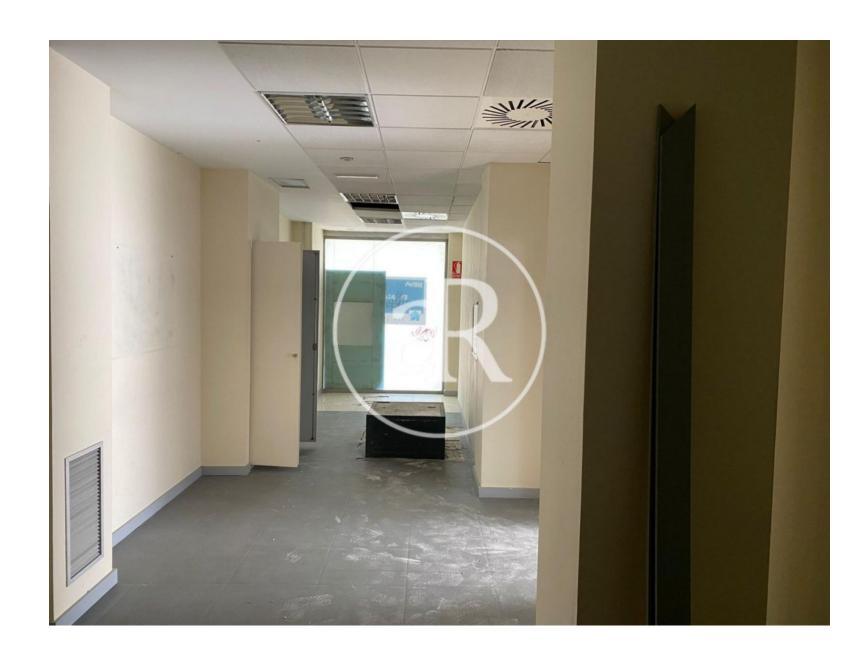

#### **ZONE DESCRIPTION**

Commercial premises at street level, with a total of 297 sqm, distributed in a ground floor of 197 sqm and a basement of 100 sqm.

The premises are located in Móstoles, a few meters from Finca Liana Park, is located near shopping area, leisure and restaurants. The local is in perfect condition and has possibilities for any type of business. So it is an ideal area to start any commercial activity.

#### PROPERTY DESCRIPTION

| CURRENT TENANT | NO TENANT              |
|----------------|------------------------|
| STORE          | SURFACE m <sup>2</sup> |
| Ground floor   | 197 m <sup>2</sup>     |
| Basement       | 100 m <sup>2</sup>     |
| TOTAL          | 297 m <sup>2</sup>     |