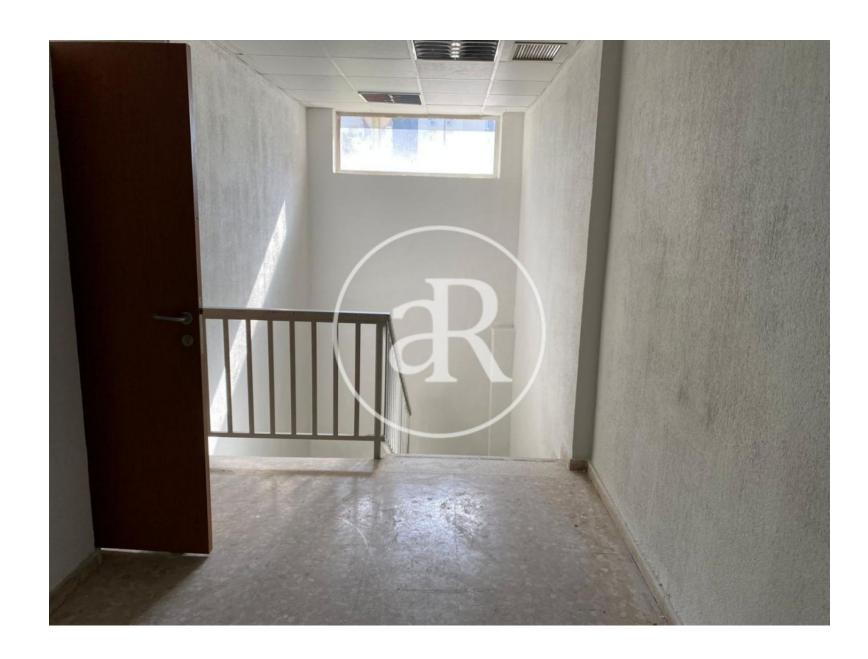

#### **ZONE DESCRIPTION**

Commercial premises at street level, with a total of 297 sqm, distributed in a ground floor of 197 sqm and a basement of 100 sqm.

The premises are located in Móstoles, a few meters from Finca Liana Park, is located near shopping area, leisure and restaurants. The local is in perfect condition and has possibilities for any type of business. So it is an ideal area to start any commercial activity.

#### PROPERTY DESCRIPTION

| CURRENT TENANT | NO TENANT              |
|----------------|------------------------|
| STORE          | SURFACE m <sup>2</sup> |
| Ground floor   | 197 m <sup>2</sup>     |
| Basement       | 100 m <sup>2</sup>     |
| TOTAL          | 297 m <sup>2</sup>     |