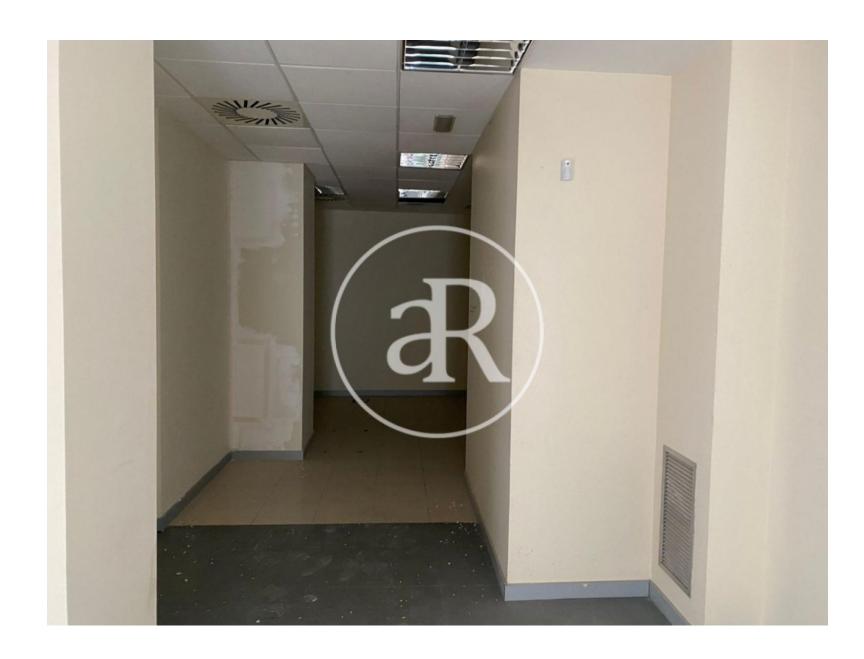

#### **ZONE DESCRIPTION**

Commercial premises at street level, with a total of 297 sqm, distributed in a ground floor of 197 sqm and a basement of 100 sqm.

The premises are located in Móstoles, a few meters from Finca Liana Park, is located near shopping area, leisure and restaurants. The local is in perfect condition and has possibilities for any type of business. So it is an ideal area to start any commercial activity.

#### PROPERTY DESCRIPTION

| CURRENT TENANT | NO TENANT              |
|----------------|------------------------|
| STORE          | SURFACE m <sup>2</sup> |
| Ground floor   | 197 m <sup>2</sup>     |
| Basement       | 100 m <sup>2</sup>     |
| TOTAL          | 297 m <sup>2</sup>     |