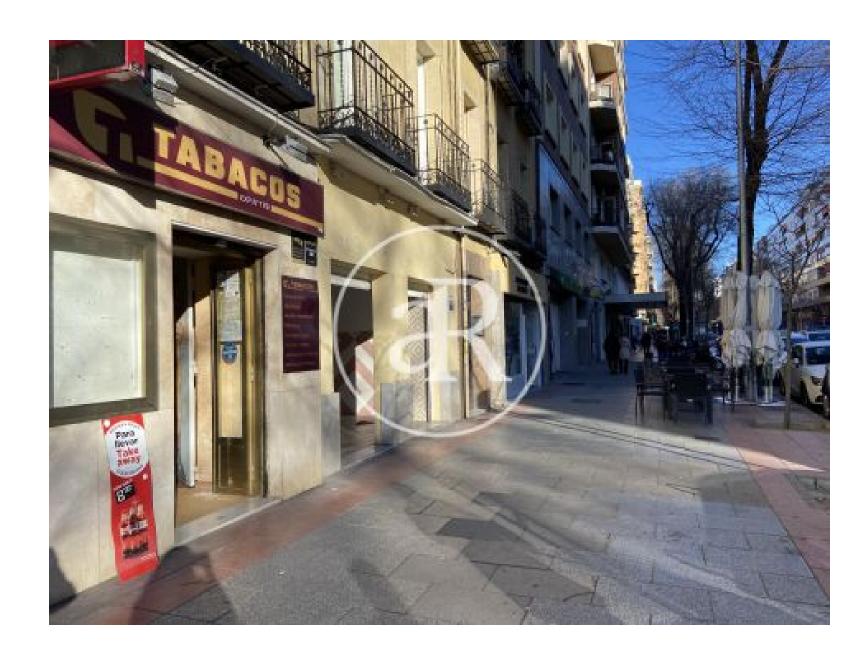

#### **ZONE DESCRIPTION**

Retail space on the ground floor and at street level, with a total of  $50 \, \text{m}^2$  built.

The premises are located in the Tetuán area, a few steps from Fuencarral street. Counting on a high pedestrian traffic since it is a neighborhood with a lot of life, located very close to the city center and surrounded by a multitude of shops and services of all kinds. Therefore, it is an ideal area to start any commercial activity, in addition, the premises are in perfect condition, ready to enter.