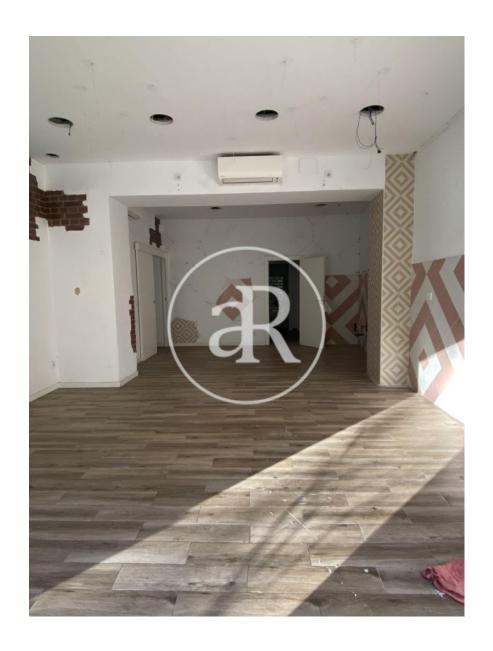

#### **ZONE DESCRIPTION**

Retail space on the ground floor and at street level, with a total of  $50 \, \text{m}^2$  built.

The premises are located in the Tetuán area, a few steps from Fuencarral street. Counting on a high pedestrian traffic since it is a neighborhood with a lot of life, located very close to the city center and surrounded by a multitude of shops and services of all kinds. Therefore, it is an ideal area to start any commercial activity, in addition, the premises are in perfect condition, ready to enter.

#### **PROPERTY DESCRIPTION**

| CURRENT TENANT | NO TENANT              |
|----------------|------------------------|
| STORE          | SURFACE m <sup>2</sup> |
| Ground floor   | 50 m <sup>2</sup>      |
| TOTAL          | $50 \text{ m}^2$       |