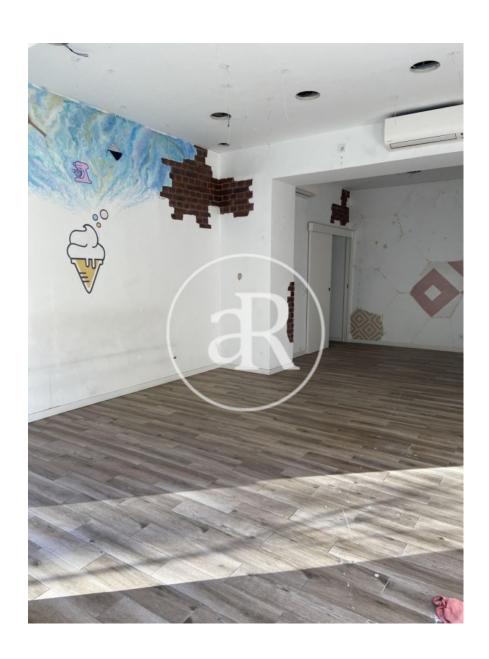

#### **ZONE DESCRIPTION**

Retail space on the ground floor and at street level, with a total of  $50 \, \text{m}^2$  built.

The premises are located in the Tetuán area, a few steps from Fuencarral street. Counting on a high pedestrian traffic since it is a neighborhood with a lot of life, located very close to the city center and surrounded by a multitude of shops and services of all kinds. Therefore, it is an ideal area to start any commercial activity, in addition, the premises are in perfect condition, ready to enter.

#### **PROPERTY DESCRIPTION**

| CURRENT TENANT | NO TENANT              |
|----------------|------------------------|
| STORE          | SURFACE m <sup>2</sup> |
| Ground floor   | 50 m <sup>2</sup>      |
| TOTAL          | $50 \text{ m}^2$       |