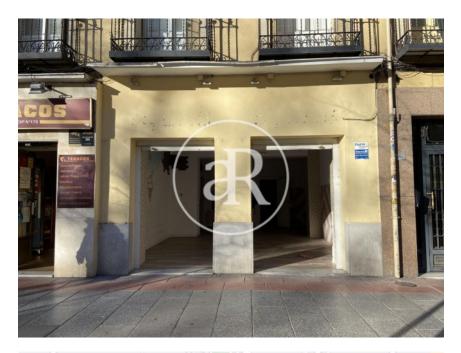

#### **ZONE DESCRIPTION**

Retail space on the ground floor and at street level, with a total of  $50 \, \text{m}^2$  built.

The premises are located in the Tetuán area, a few steps from Fuencarral street. Counting on a high pedestrian traffic since it is a neighborhood with a lot of life, located very close to the city center and surrounded by a multitude of shops and services of all kinds. Therefore, it is an ideal area to start any commercial activity, in addition, the premises are in perfect condition, ready to enter.

#### **PROPERTY DESCRIPTION**

| CURRENT TENANT | NO TENANT              |
|----------------|------------------------|
| STORE          | SURFACE m <sup>2</sup> |
| Ground floor   | 50 m <sup>2</sup>      |
| TOTAL          | $50 \text{ m}^2$       |