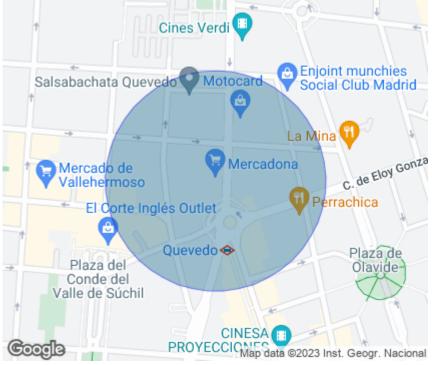

#### **ZONE DESCRIPTION**

Retail space on the ground floor and at street level, with a total of  $50 \, \text{m}^2$  built.

The premises are located in the Tetuán area, a few steps from Fuencarral street. Counting on a high pedestrian traffic since it is a neighborhood with a lot of life, located very close to the city center and surrounded by a multitude of shops and services of all kinds. Therefore, it is an ideal area to start any commercial activity, in addition, the premises are in perfect condition, ready to enter.

The property is very well connected by public transport.

Subway: M-2, M-4, M-7 Bus: 149, 16, 21, 37, 61 Train: C4A, C4B, C7