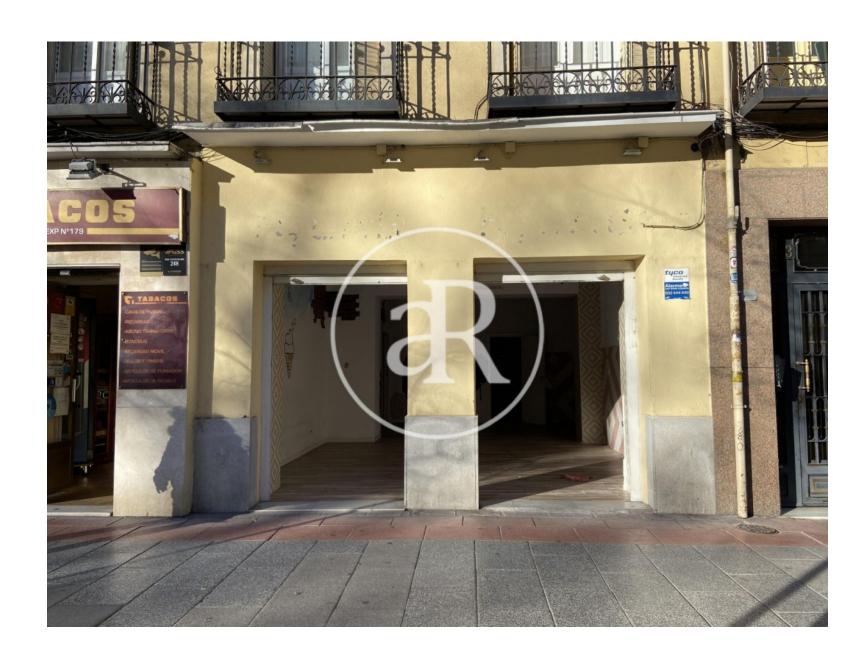

#### **ZONE DESCRIPTION**

Retail space on the ground floor and at street level, with a total of  $50 \, \text{m}^2$  built.

The premises are located in the Tetuán area, a few steps from Fuencarral street. Counting on a high pedestrian traffic since it is a neighborhood with a lot of life, located very close to the city center and surrounded by a multitude of shops and services of all kinds. Therefore, it is an ideal area to start any commercial activity, in addition, the premises are in perfect condition, ready to enter.

#### **PROPERTY DESCRIPTION**

| CURRENT TENANT | NO TENANT              |
|----------------|------------------------|
| STORE          | SURFACE m <sup>2</sup> |
| Ground floor   | 50 m <sup>2</sup>      |
| TOTAL          | $50 \text{ m}^2$       |