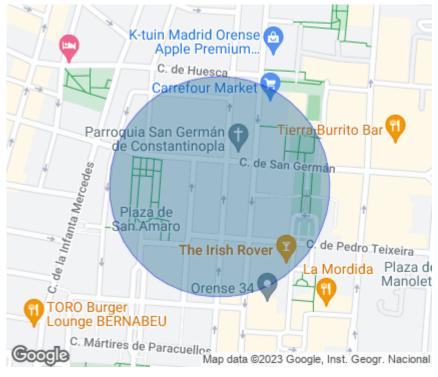

### **ZONE DESCRIPTION**

Commercial premises on first floor and at street level, with a total of 205 sqm, distributed in a first floor of 124 sqm and a basement of 81 sqm.

The premises are located in the Cuatro Caminos area, a few steps from Paseo de la Castellana. It has a high pedestrian traffic as it is an area with a lot of life, located very close to the city center and surrounded by a multitude of stores and services of all kinds. So it is an ideal area to start any commercial activity, also the local is in perfect condition, ready to enter.

The property is very well connected by public transport.

Bus: 149, 3, 43, 43, 44, 5 Train: C1. C10. C4A

Subway: M-1, M-10, M-6, M-8