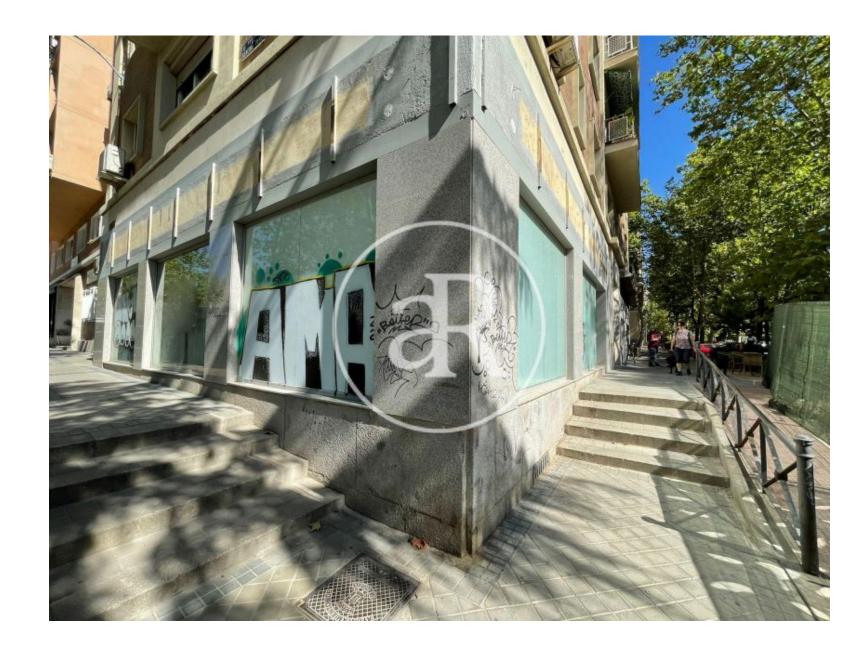

### **ZONE DESCRIPTION**

Commercial premises on first floor and at street level, with a total of 205 sqm, distributed in a first floor of 124 sqm and a basement of 81 sqm.

The premises are located in the Cuatro Caminos area, a few steps from Paseo de la Castellana. It has a high pedestrian traffic as it is an area with a lot of life, located very close to the city center and surrounded by a multitude of stores and services of all kinds. So it is an ideal area to start any commercial activity, also the local is in perfect condition, ready to enter.

#### PROPERTY DESCRIPTION

| <b>CURRENT TENANT</b> | NO TENANT              |
|-----------------------|------------------------|
| STORE                 | SURFACE m <sup>2</sup> |
| Ground floor          | 124 m <sup>2</sup>     |
| Basement              | $81 \text{ m}^2$       |
| TOTAL                 | 205 m <sup>2</sup>     |