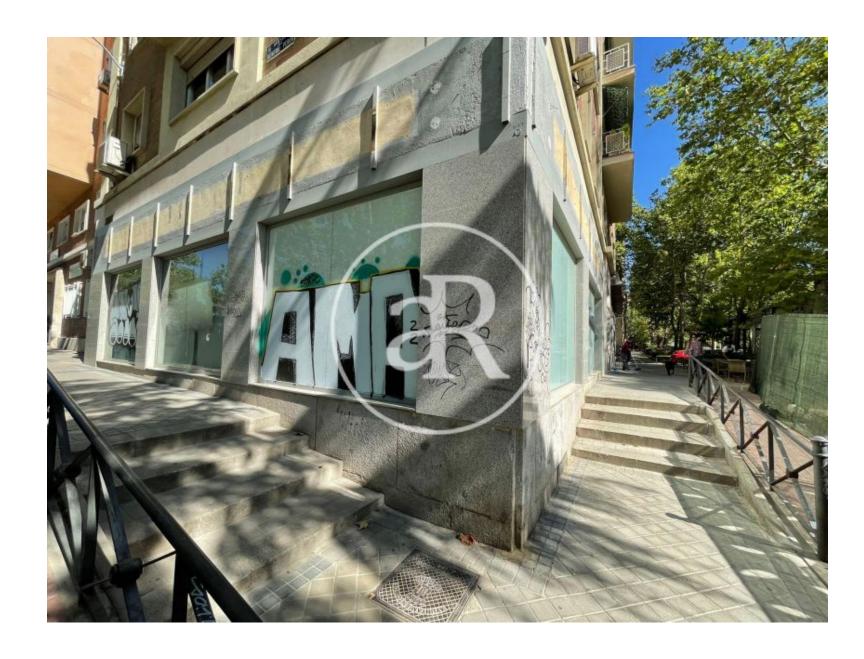

### **ZONE DESCRIPTION**

Commercial premises on first floor and at street level, with a total of 205 sqm, distributed in a first floor of 124 sqm and a basement of 81 sqm.

The premises are located in the Cuatro Caminos area, a few steps from Paseo de la Castellana. It has a high pedestrian traffic as it is an area with a lot of life, located very close to the city center and surrounded by a multitude of stores and services of all kinds. So it is an ideal area to start any commercial activity, also the local is in perfect condition, ready to enter.

#### PROPERTY DESCRIPTION

| <b>CURRENT TENANT</b> | NO TENANT              |
|-----------------------|------------------------|
| STORE                 | SURFACE m <sup>2</sup> |
| Ground floor          | 124 m <sup>2</sup>     |
| Basement              | $81 \text{ m}^2$       |
| TOTAL                 | 205 m <sup>2</sup>     |