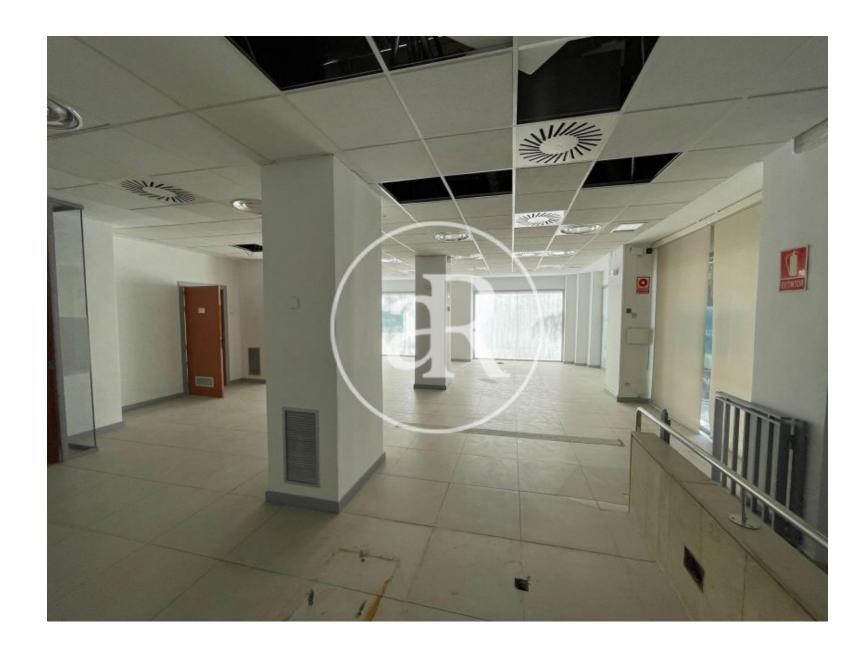

### **ZONE DESCRIPTION**

Commercial premises on first floor and at street level, with a total of 205 sqm, distributed in a first floor of 124 sqm and a basement of 81 sqm.

The premises are located in the Cuatro Caminos area, a few steps from Paseo de la Castellana. It has a high pedestrian traffic as it is an area with a lot of life, located very close to the city center and surrounded by a multitude of stores and services of all kinds. So it is an ideal area to start any commercial activity, also the local is in perfect condition, ready to enter.

#### PROPERTY DESCRIPTION

| <b>CURRENT TENANT</b> | NO TENANT              |
|-----------------------|------------------------|
| STORE                 | SURFACE m <sup>2</sup> |
| Ground floor          | 124 m <sup>2</sup>     |
| Basement              | $81 \text{ m}^2$       |
| TOTAL                 | 205 m <sup>2</sup>     |