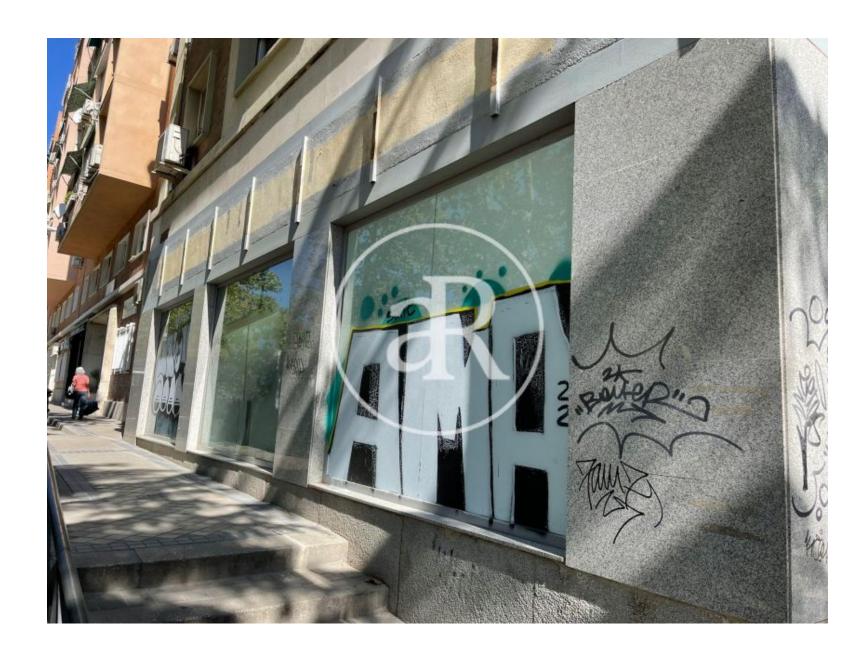

### **ZONE DESCRIPTION**

Commercial premises on first floor and at street level, with a total of 205 sqm, distributed in a first floor of 124 sqm and a basement of 81 sqm.

The premises are located in the Cuatro Caminos area, a few steps from Paseo de la Castellana. It has a high pedestrian traffic as it is an area with a lot of life, located very close to the city center and surrounded by a multitude of stores and services of all kinds. So it is an ideal area to start any commercial activity, also the local is in perfect condition, ready to enter.

#### PROPERTY DESCRIPTION

| <b>CURRENT TENANT</b> | NO TENANT              |
|-----------------------|------------------------|
| STORE                 | SURFACE m <sup>2</sup> |
| Ground floor          | 124 m <sup>2</sup>     |
| Basement              | $81 \text{ m}^2$       |
| TOTAL                 | 205 m <sup>2</sup>     |