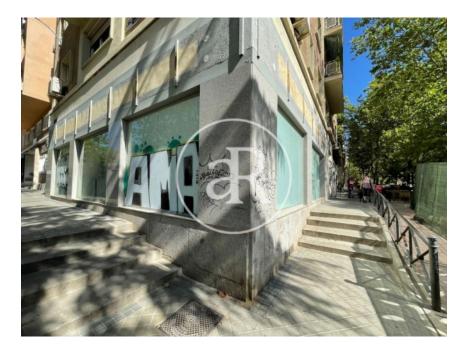

### **ZONE DESCRIPTION**

Commercial premises on first floor and at street level, with a total of 205 sqm, distributed in a first floor of 124 sqm and a basement of 81 sqm.

The premises are located in the Cuatro Caminos area, a few steps from Paseo de la Castellana. It has a high pedestrian traffic as it is an area with a lot of life, located very close to the city center and surrounded by a multitude of stores and services of all kinds. So it is an ideal area to start any commercial activity, also the local is in perfect condition, ready to enter.

#### PROPERTY DESCRIPTION

| <b>CURRENT TENANT</b> | NO TENANT              |
|-----------------------|------------------------|
| STORE                 | SURFACE m <sup>2</sup> |
| Ground floor          | 124 m <sup>2</sup>     |
| Basement              | $81 \text{ m}^2$       |
| TOTAL                 | 205 m <sup>2</sup>     |