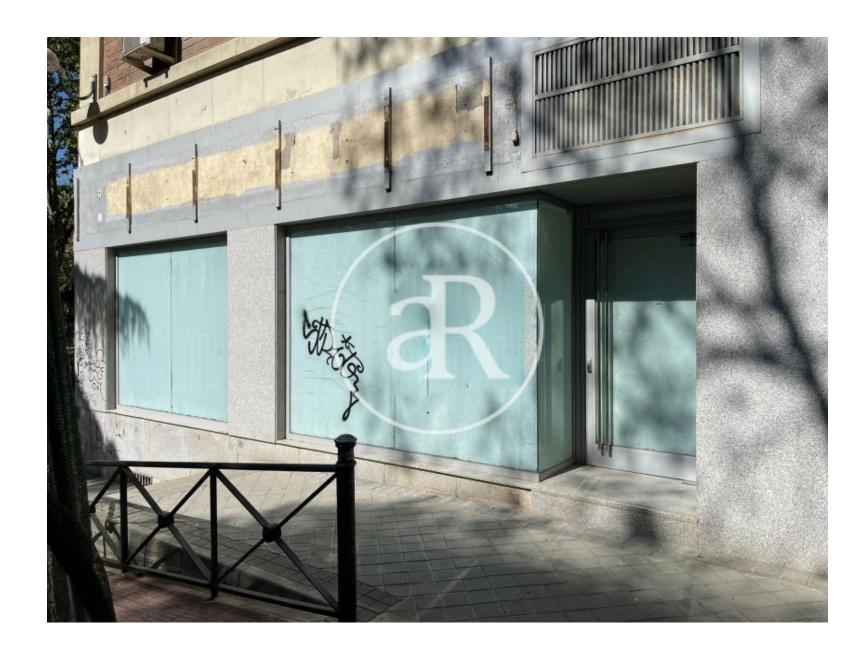

### **ZONE DESCRIPTION**

Commercial premises on first floor and at street level, with a total of 205 sqm, distributed in a first floor of 124 sqm and a basement of 81 sqm.

The premises are located in the Cuatro Caminos area, a few steps from Paseo de la Castellana. It has a high pedestrian traffic as it is an area with a lot of life, located very close to the city center and surrounded by a multitude of stores and services of all kinds. So it is an ideal area to start any commercial activity, also the local is in perfect condition, ready to enter.