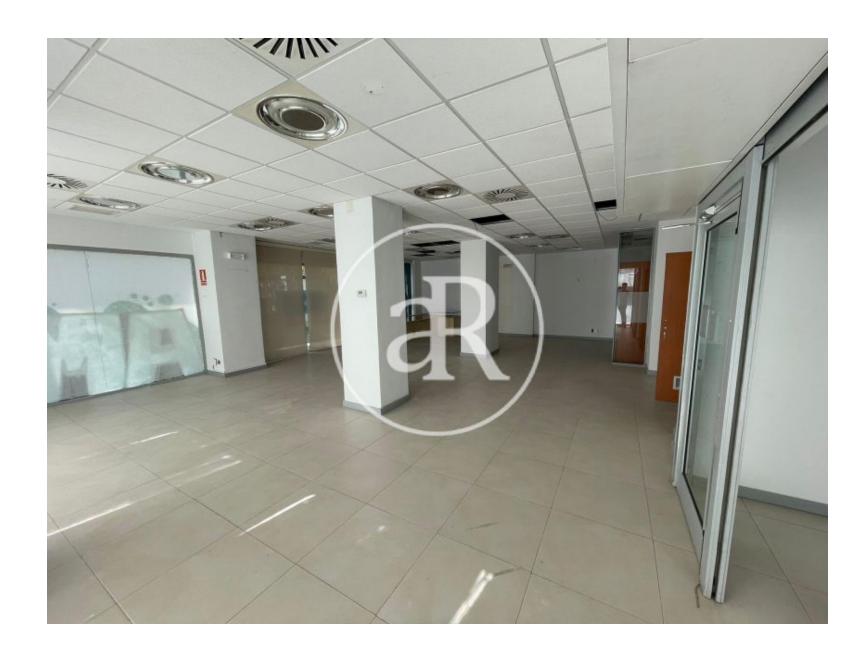

### **ZONE DESCRIPTION**

Commercial premises on first floor and at street level, with a total of 205 sqm, distributed in a first floor of 124 sqm and a basement of 81 sqm.

The premises are located in the Cuatro Caminos area, a few steps from Paseo de la Castellana. It has a high pedestrian traffic as it is an area with a lot of life, located very close to the city center and surrounded by a multitude of stores and services of all kinds. So it is an ideal area to start any commercial activity, also the local is in perfect condition, ready to enter.

#### PROPERTY DESCRIPTION

| <b>CURRENT TENANT</b> | NO TENANT              |
|-----------------------|------------------------|
| STORE                 | SURFACE m <sup>2</sup> |
| Ground floor          | 124 m <sup>2</sup>     |
| Basement              | $81 \text{ m}^2$       |
| TOTAL                 | 205 m <sup>2</sup>     |