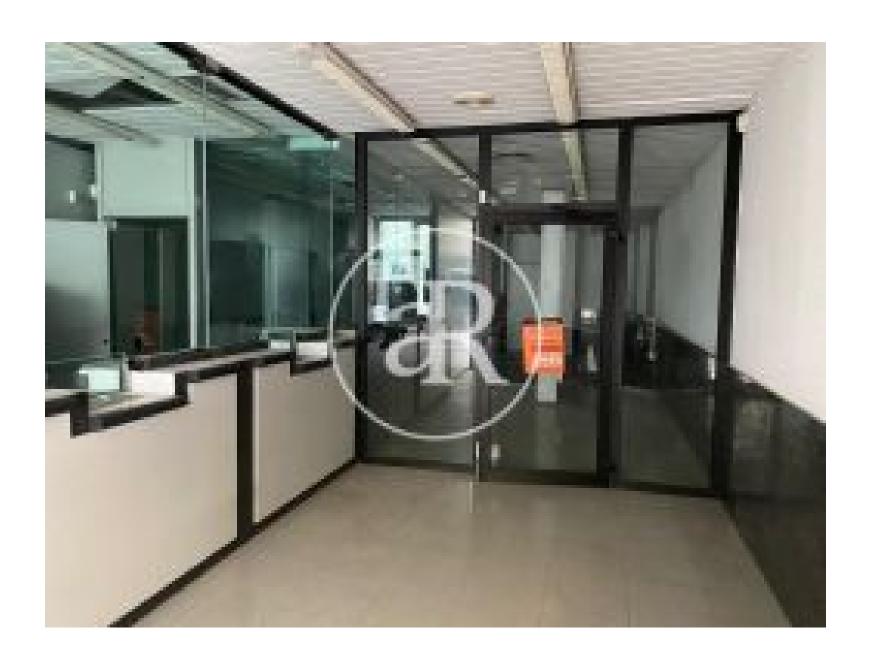

Madrid

Commercial premises on first floor and at street level, with a total of 264,99 sqm, distributed in a first floor of 133,75 sqm and a basement of 131,24 sqm.

The premises are located in La Castellana, a few meters from Paseo de la Castellana and Príncipe de Vergara Street, one of the main commercial axes of the city of Madrid.

With a high pedestrian traffic as it is an area very close to the city center, it is also surrounded by a multitude of stores and services of all kinds. So it is an ideal area to start any commercial activity, also the premises is in perfect condition, ready to enter.