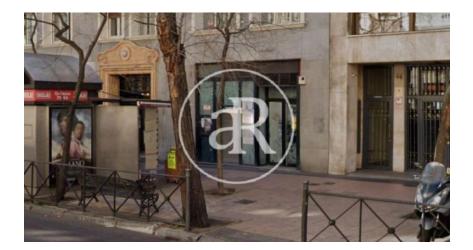

Madrid

Commercial premises on first floor and at street level, with a total of 264,99 sqm, distributed in a first floor of 133,75 sqm and a basement of 131,24 sqm.

The premises are located in La Castellana, a few meters from Paseo de la Castellana and Príncipe de Vergara Street, one of the main commercial axes of the city of Madrid.

With a high pedestrian traffic as it is an area very close to the city center, it is also surrounded by a multitude of stores and services of all kinds. So it is an ideal area to start any commercial activity, also the premises is in perfect condition, ready to enter.