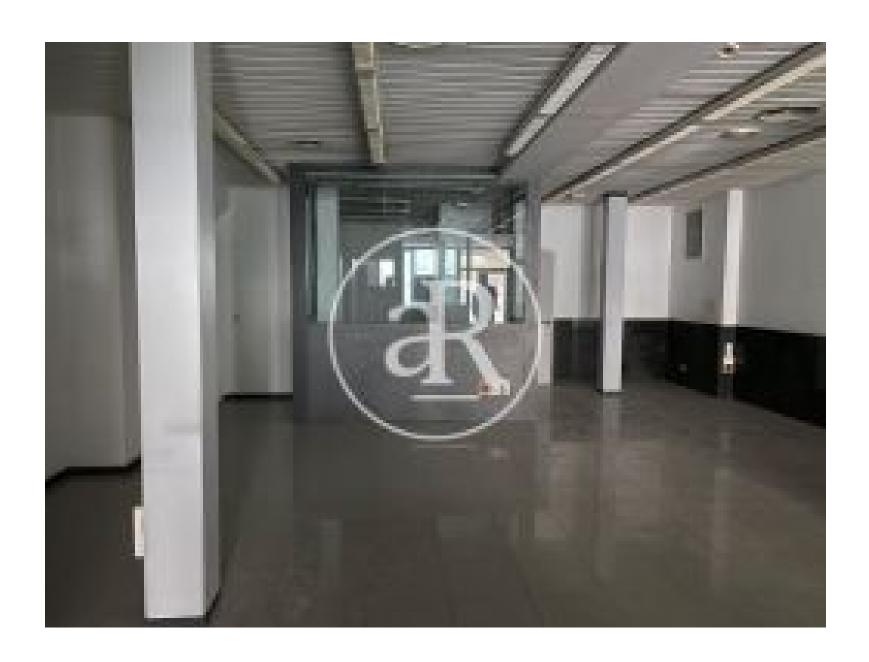

Madrid

Commercial premises on first floor and at street level, with a total of 264,99 sqm, distributed in a first floor of 133,75 sqm and a basement of 131,24 sqm.

The premises are located in La Castellana, a few meters from Paseo de la Castellana and Príncipe de Vergara Street, one of the main commercial axes of the city of Madrid.

With a high pedestrian traffic as it is an area very close to the city center, it is also surrounded by a multitude of stores and services of all kinds. So it is an ideal area to start any commercial activity, also the premises is in perfect condition, ready to enter.

## PROPERTY DESCRIPTION

| <b>CURRENT TENANT</b> | NO TENANT              |
|-----------------------|------------------------|
| STORE                 | SURFACE m <sup>2</sup> |
| Ground floor          | $133 \text{ m}^2$      |
| Basement              | 131 m <sup>2</sup>     |
| TOTAL                 | 264 m <sup>2</sup>     |