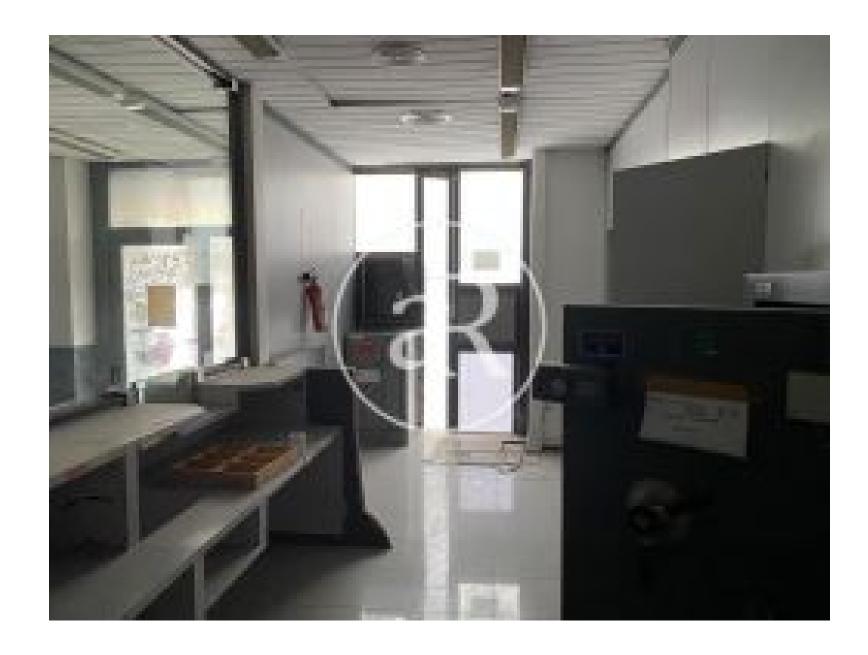

Madrid

Commercial premises on first floor and at street level, with a total of 264,99 sqm, distributed in a first floor of 133,75 sqm and a basement of 131,24 sqm.

The premises are located in La Castellana, a few meters from Paseo de la Castellana and Príncipe de Vergara Street, one of the main commercial axes of the city of Madrid.

With a high pedestrian traffic as it is an area very close to the city center, it is also surrounded by a multitude of stores and services of all kinds. So it is an ideal area to start any commercial activity, also the premises is in perfect condition, ready to enter.

## PROPERTY DESCRIPTION

| <b>CURRENT TENANT</b> | NO TENANT              |
|-----------------------|------------------------|
| STORE                 | SURFACE m <sup>2</sup> |
| Ground floor          | $133 \text{ m}^2$      |
| Basement              | 131 m <sup>2</sup>     |
| TOTAL                 | 264 m <sup>2</sup>     |