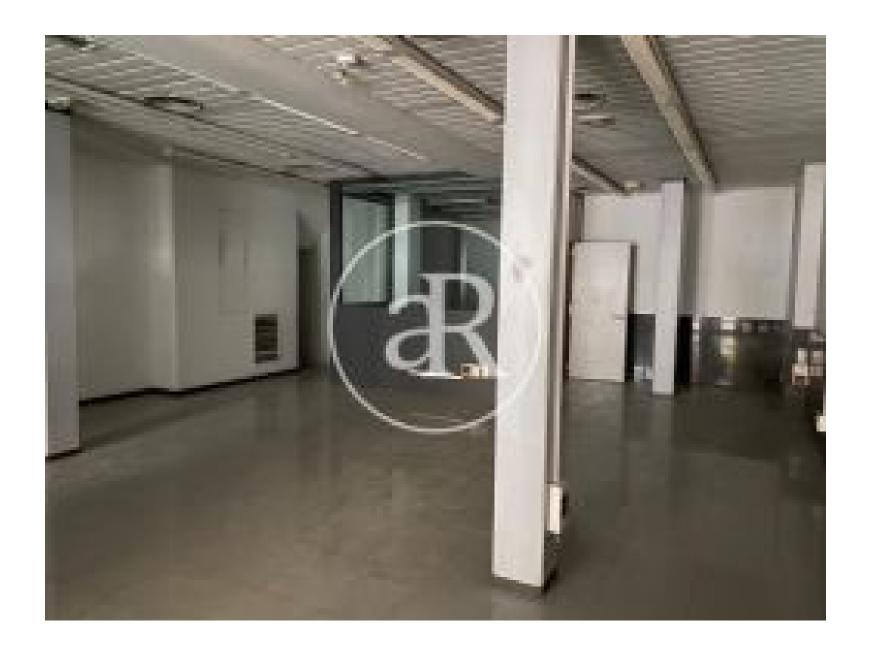

Madrid

Commercial premises on first floor and at street level, with a total of 264,99 sqm, distributed in a first floor of 133,75 sqm and a basement of 131,24 sqm.

The premises are located in La Castellana, a few meters from Paseo de la Castellana and Príncipe de Vergara Street, one of the main commercial axes of the city of Madrid.

With a high pedestrian traffic as it is an area very close to the city center, it is also surrounded by a multitude of stores and services of all kinds. So it is an ideal area to start any commercial activity, also the premises is in perfect condition, ready to enter.

## PROPERTY DESCRIPTION

| <b>CURRENT TENANT</b> | NO TENANT              |
|-----------------------|------------------------|
| STORE                 | SURFACE m <sup>2</sup> |
| Ground floor          | $133 \text{ m}^2$      |
| Basement              | 131 m <sup>2</sup>     |
| TOTAL                 | 264 m <sup>2</sup>     |