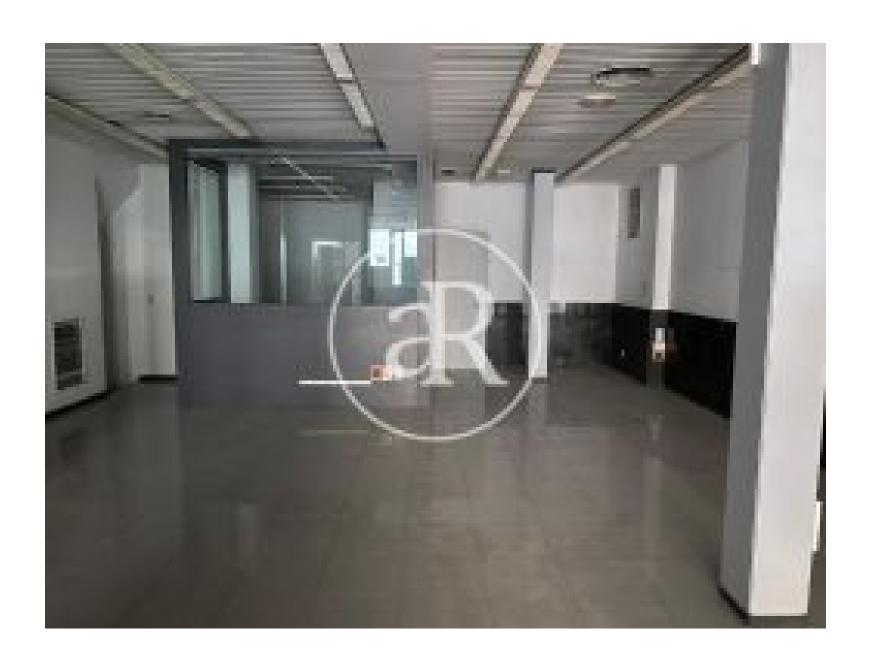

Madrid

Commercial premises on first floor and at street level, with a total of 264,99 sqm, distributed in a first floor of 133,75 sqm and a basement of 131,24 sqm.

The premises are located in La Castellana, a few meters from Paseo de la Castellana and Príncipe de Vergara Street, one of the main commercial axes of the city of Madrid.

With a high pedestrian traffic as it is an area very close to the city center, it is also surrounded by a multitude of stores and services of all kinds. So it is an ideal area to start any commercial activity, also the premises is in perfect condition, ready to enter.