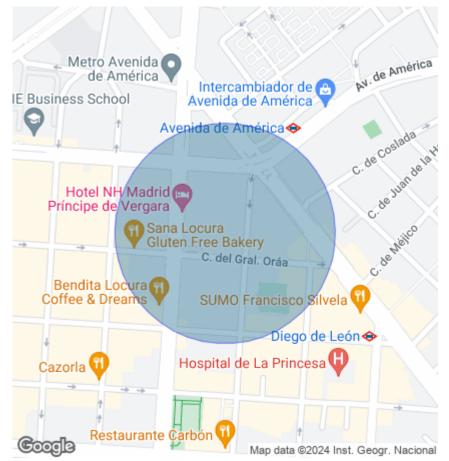

rt any commercial activity, also the premises is in perfect condition, ready to enter.

The property is very well connected by public transport.



## PROPERTY DESCRIPTION

| <b>CURRENT TENANT</b> | NO TENANT              |
|-----------------------|------------------------|
| STORE                 | SURFACE m <sup>2</sup> |
| Ground floor          | $133 \text{ m}^2$      |
| Basement              | 131 m <sup>2</sup>     |
| TOTAL                 | 264 m <sup>2</sup>     |



## **ECONOMICS INFORMATION**

| Asking price             | € 4,625 + taxes                                                 |
|--------------------------|-----------------------------------------------------------------|
| <b>Professional Fees</b> | 15% of the annual rent or the average of the escalation + taxes |



















Madrid





Madrid





Madrid















Passeig de Gràcia, 85, 8<sup>a</sup> planta +34 935 288 909 • 08008 Barcelona

Serrano, 60, 4<sup>a</sup> planta +34 918 005 465 • 28001 Madrid

www.aretail.es

This information has been prepared by ARETAIL, with different information about the market. With the acceptance of this document, the recipient of the same undertakes not to copy, reproduce or distribute this Confidential Document to third parties, neither in its entirety nor in part, without the prior consent of ARETAIL, expressed in writing, as well as to keep permanently confidential all the information contained therein and that is not in the public domain

This Confidential Document has been prepared in order to provide general information about the real estate mark