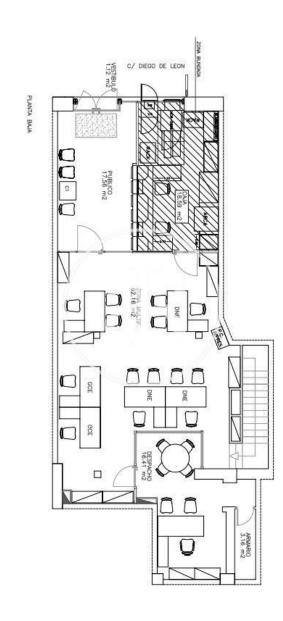

Madrid

Commercial premises on first floor and at street level, with a total of 264,99 sqm, distributed in a first floor of 133,75 sqm and a basement of 131,24 sqm.

The premises are located in La Castellana, a few meters from Paseo de la Castellana and Príncipe de Vergara Street, one of the main commercial axes of the city of Madrid.

## PROPERTY DESCRIPTION

| <b>CURRENT TENANT</b> | NO TENANT              |
|-----------------------|------------------------|
| STORE                 | SURFACE m <sup>2</sup> |
| Ground floor          | $133 \text{ m}^2$      |
| Basement              | 131 m <sup>2</sup>     |
| TOTAL                 | 264 m <sup>2</sup>     |