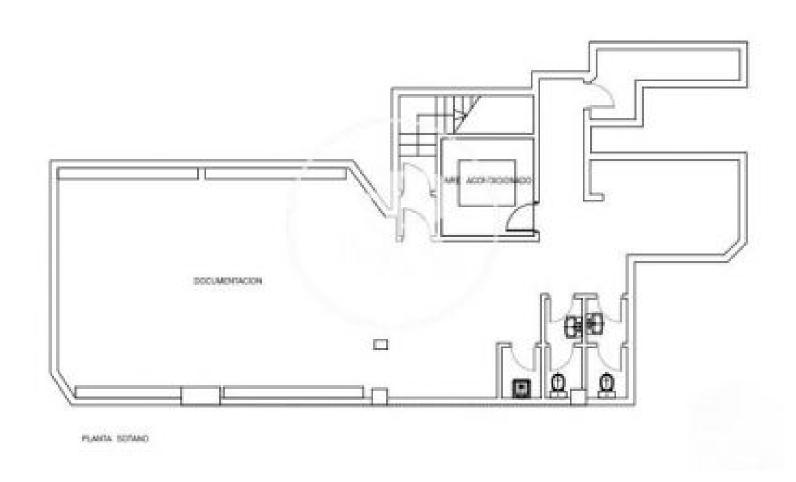

Madrid

Commercial premises on first floor and at street level, with a total of 264,99 sqm, distributed in a first floor of 133,75 sqm and a basement of 131,24 sqm.

The premises are located in La Castellana, a few meters from Paseo de la Castellana and Príncipe de Vergara Street, one of the main commercial axes of the city of Madrid.

## PROPERTY DESCRIPTION

| <b>CURRENT TENANT</b> | NO TENANT              |
|-----------------------|------------------------|
| STORE                 | SURFACE m <sup>2</sup> |
| Ground floor          | $133 \text{ m}^2$      |
| Basement              | 131 m <sup>2</sup>     |
| TOTAL                 | 264 m <sup>2</sup>     |