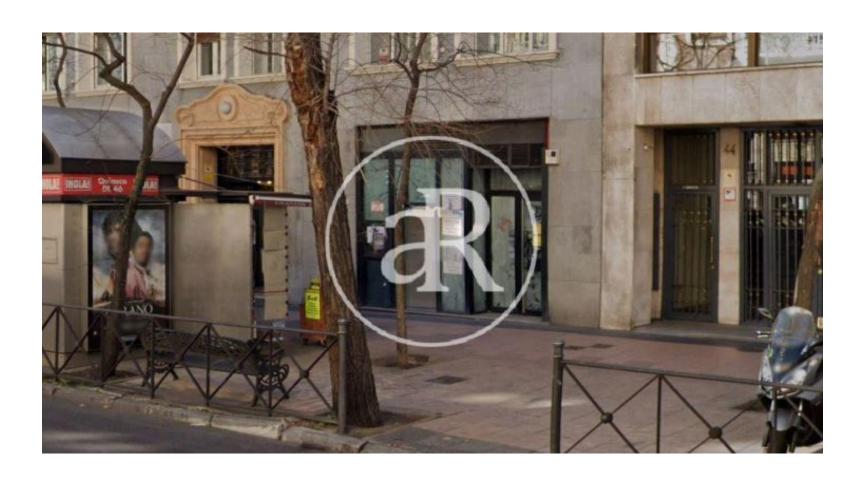

Madrid

Commercial premises on first floor and at street level, with a total of 264,99 sqm, distributed in a first floor of 133,75 sqm and a basement of 131,24 sqm.

The premises are located in La Castellana, a few meters from Paseo de la Castellana and Príncipe de Vergara Street, one of the main commercial axes of the city of Madrid.

With a high pedestrian traffic as it is an area very close to the city center, it is also surrounded by a multitude of stores and services of all kinds. So it is an ideal area to start any commercial activity, also the premises is in perfect condition, ready to enter.