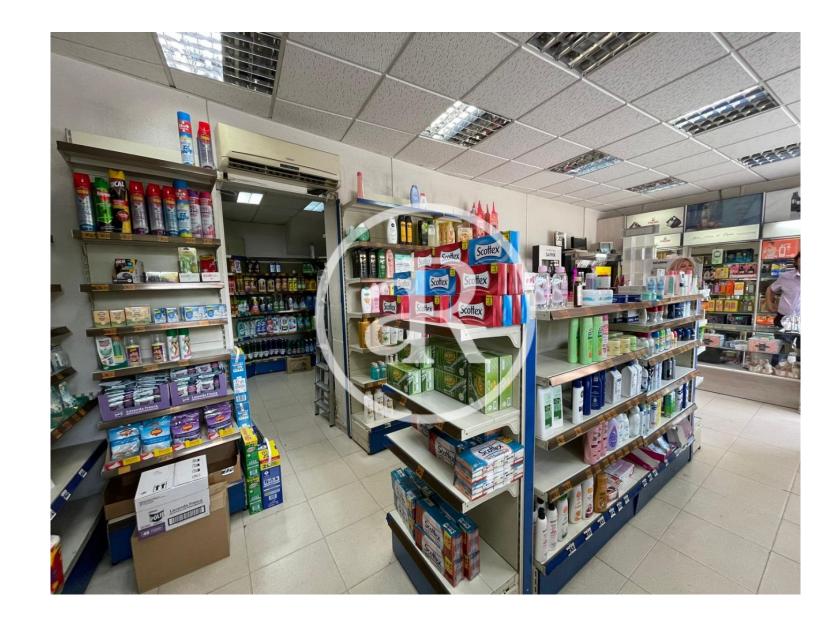

CRIPTION140 sqm retail space in Madrid.

### **PROPERTY DESCRIPTION**

| CURRENT TENANT | NO TENANT              |
|----------------|------------------------|
| STORE          | SURFACE m <sup>2</sup> |
| Ground floor   | 48 m <sup>2</sup>      |
| Basement       | 60 m <sup>2</sup>      |
| TOTAL          | 108 m <sup>2</sup>     |

#### **ECONOMICS INFORMATION**

| Asking price      | € 790,000 + taxes                           |
|-------------------|---------------------------------------------|
| Professional Fees | 5% of the final purchase-sale price + taxes |







Madrid

#### **PROPERTY** | PICTURES





#### **PROPERTY** | PICTURES





#### **PROPERTY** | PICTURES





#### **PROPERTY** | PICTURES





#### Madrid

#### **PROPERTY** | PICTURES





#### **PROPERTY** | PICTURES





#### **PROPERTY** | PICTURES





#### santa engracia 41 Madrid

#### **PROPERTY** | PICTURES

TE SAPHIR





Passeig de Gràcia, 85, 8ª planta +34 935 288 909 • 08008 Barcelona Serrano, 60, 4ª planta +34 918 005 465 • 28001 Madrid

www.aretail.es

This information has been prepared by ARETAIL, with different information about the market. With the acceptance of this document, the recipient of the same undertakes not to copy, reproduce or distribute this Confidential Document to third parties, neither in its entirety nor in part, without the prior consent of ARETAIL, expressed in writing, as well as to keep permanently confidential all the information contained therein and that is not in the public domain

This Confidential Document has been prepared in order to provide general informati