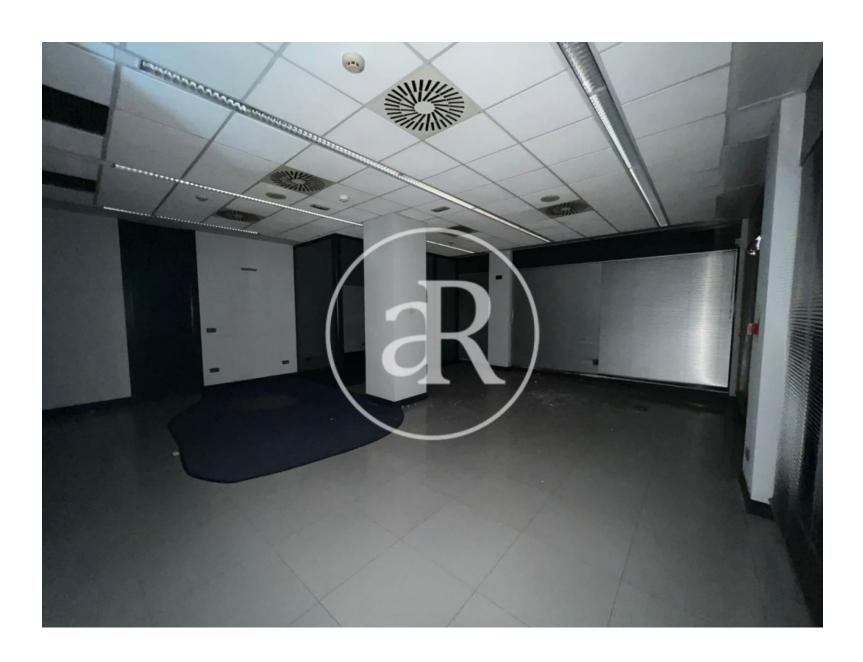

#### **ZONE DESCRIPTION**

Magnificent opportunity, commercial premises located in Llodio.

It is a local with good street frontage, has 118sqm on a ground floor. It is located in a with a lot of passage of people, since there is a lot of offer of restoration and services of all kinds. Therefore it is a perfect location for any activity.

#### **PROPERTY DESCRIPTION**

| CURRENT TENANT | NO TENANT              |
|----------------|------------------------|
| STORE          | SURFACE m <sup>2</sup> |
| Ground floor   | $118 \text{ m}^2$      |
| TOTAL          | 118 m <sup>2</sup>     |