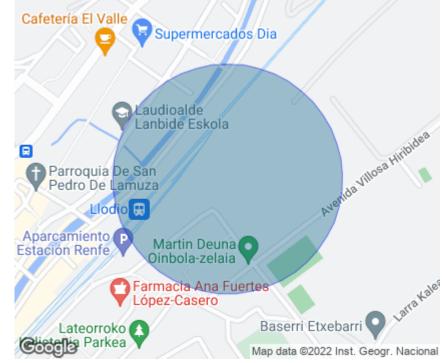

It is well communicated by public transport:

Bus: A3613 Train: C3

If you are looking for premises in a well communicated area, do not hesitate and contact us for more information!