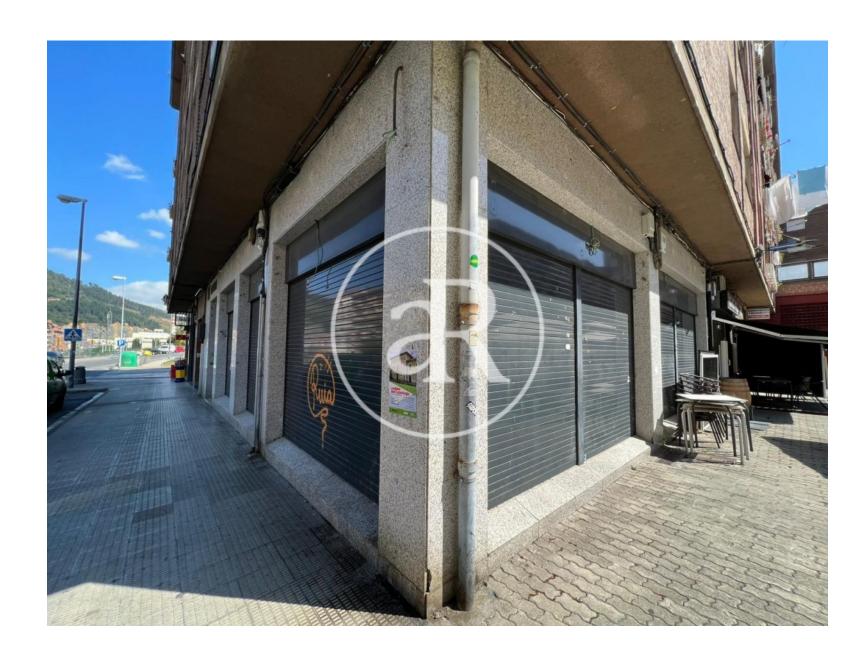

#### **ZONE DESCRIPTION**

Magnificent opportunity, commercial premises located in Llodio.

It is a local with good street frontage, has 118sqm on a ground floor. It is located in a with a lot of passage of people, since there is a lot of offer of restoration and services of all kinds. Therefore it is a perfect location for any activity.