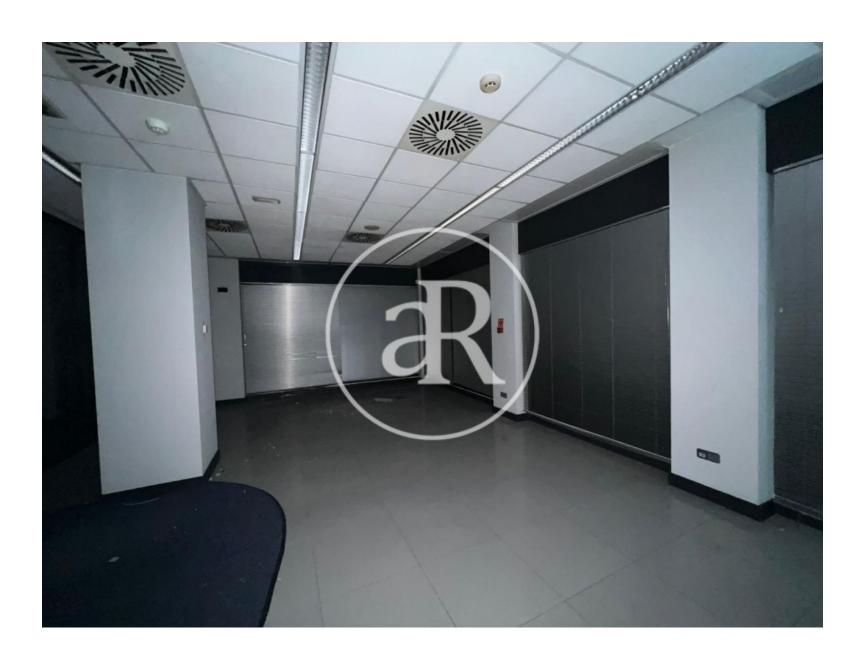

#### **ZONE DESCRIPTION**

Magnificent opportunity, commercial premises located in Llodio.

It is a local with good street frontage, has 118sqm on a ground floor. It is located in a with a lot of passage of people, since there is a lot of offer of restoration and services of all kinds. Therefore it is a perfect location for any activity.

#### **PROPERTY DESCRIPTION**

| CURRENT TENANT | NO TENANT              |
|----------------|------------------------|
| STORE          | SURFACE m <sup>2</sup> |
| Ground floor   | $118 \text{ m}^2$      |
| TOTAL          | 118 m <sup>2</sup>     |