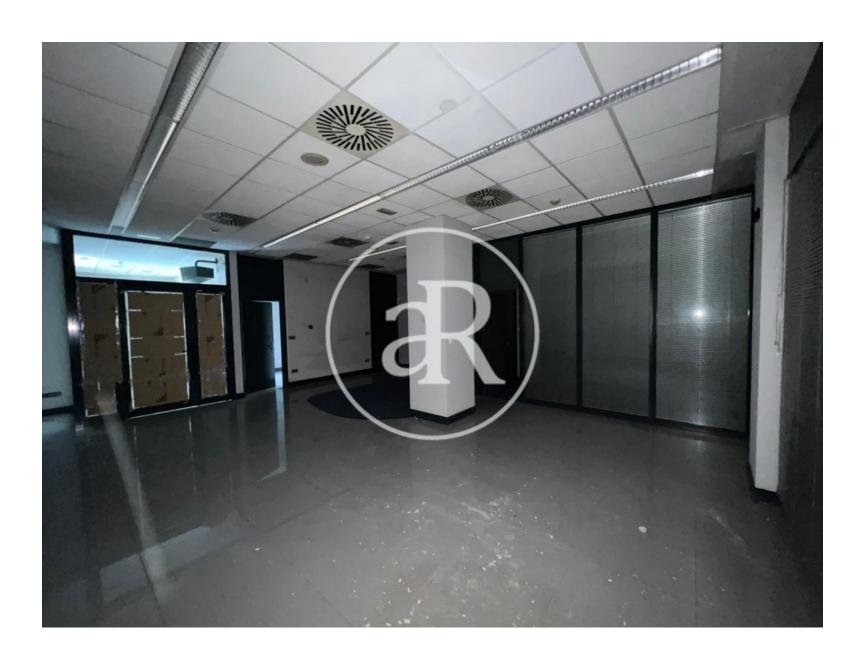

#### **ZONE DESCRIPTION**

Magnificent opportunity, commercial premises located in Llodio.

It is a local with good street frontage, has 118sqm on a ground floor. It is located in a with a lot of passage of people, since there is a lot of offer of restoration and services of all kinds. Therefore it is a perfect location for any activity.

#### **PROPERTY DESCRIPTION**

| CURRENT TENANT | NO TENANT              |
|----------------|------------------------|
| STORE          | SURFACE m <sup>2</sup> |
| Ground floor   | $118 \text{ m}^2$      |
| TOTAL          | 118 m <sup>2</sup>     |