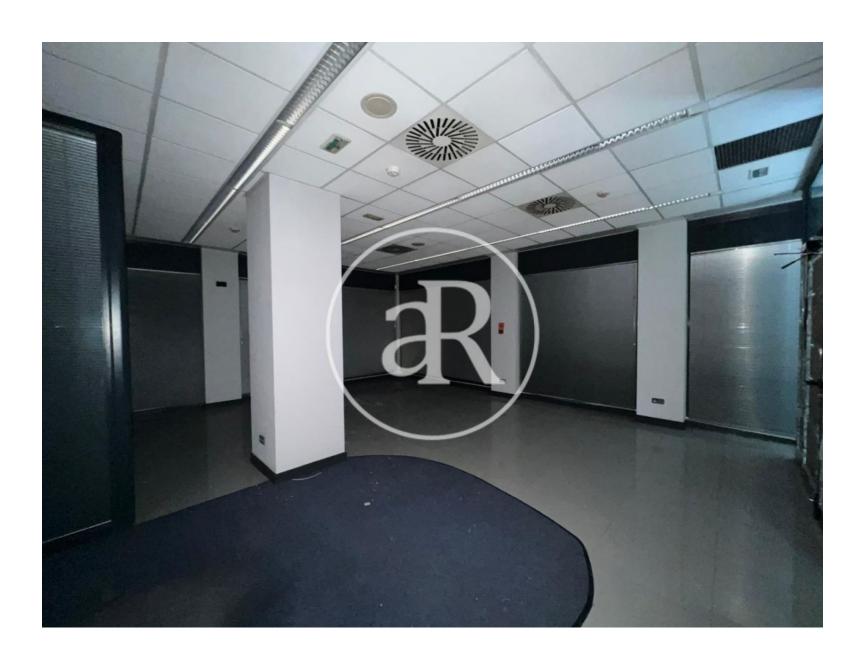

#### **ZONE DESCRIPTION**

Magnificent opportunity, commercial premises located in Llodio.

It is a local with good street frontage, has 118sqm on a ground floor. It is located in a with a lot of passage of people, since there is a lot of offer of restoration and services of all kinds. Therefore it is a perfect location for any activity.

#### **PROPERTY DESCRIPTION**

| CURRENT TENANT | NO TENANT              |
|----------------|------------------------|
| STORE          | SURFACE m <sup>2</sup> |
| Ground floor   | $118 \text{ m}^2$      |
| TOTAL          | 118 m <sup>2</sup>     |