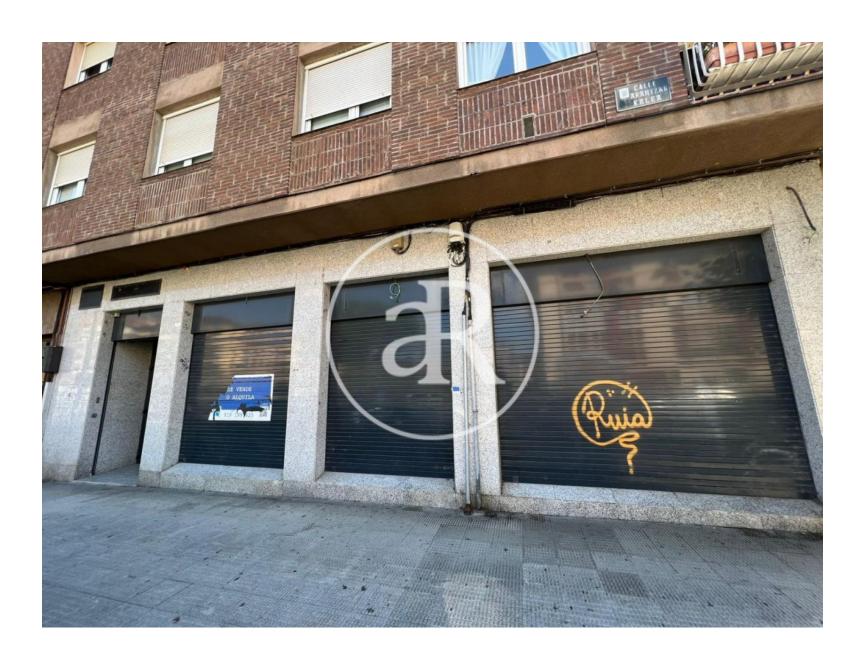

#### **ZONE DESCRIPTION**

Magnificent opportunity, commercial premises located in Llodio.

It is a local with good street frontage, has 118sqm on a ground floor. It is located in a with a lot of passage of people, since there is a lot of offer of restoration and services of all kinds. Therefore it is a perfect location for any activity.

#### **PROPERTY DESCRIPTION**

| CURRENT TENANT | NO TENANT              |
|----------------|------------------------|
| STORE          | SURFACE m <sup>2</sup> |
| Ground floor   | $118 \text{ m}^2$      |
| TOTAL          | 118 m <sup>2</sup>     |