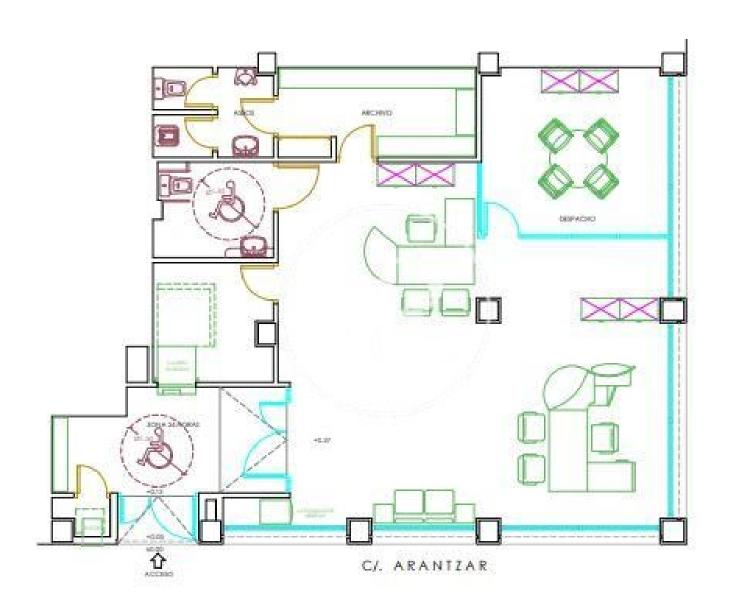

#### **ZONE DESCRIPTION**

Magnificent opportunity, commercial premises located in Llodio.

It is a local with good street frontage, has 118sqm on a ground floor. It is located in a with a lot of passage of people, since there is a lot of offer of restoration and services of all kinds. Therefore it is a perfect location for any activity.

#### **PROPERTY DESCRIPTION**

| CURRENT TENANT | NO TENANT              |
|----------------|------------------------|
| STORE          | SURFACE m <sup>2</sup> |
| Ground floor   | $118 \text{ m}^2$      |
| TOTAL          | 118 m <sup>2</sup>     |