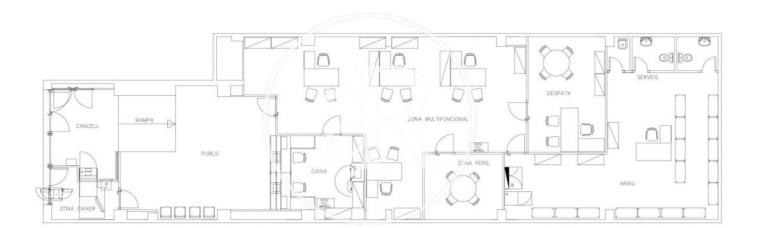

#### **ZONE DESCRIPTION**

Magnificent opportunity, retail space located in the Balaría neighborhood, in the city of Lleida.

It is a premises at street level that has 253 sqm distributed on the ground floor, is located in one of the main arteries of Lleida and a few meters from Plaça Europa and Passeig de l'Onze de Setembre, where we find a large number of shops, as well as services such as schools, banks, gyms...

#### **PROPERTY DESCRIPTION**

| CURRENT TENANT | NO TENANT              |
|----------------|------------------------|
| STORE          | SURFACE m <sup>2</sup> |
| Ground floor   | 253 m <sup>2</sup>     |
| TOTAL          | 253 m <sup>2</sup>     |