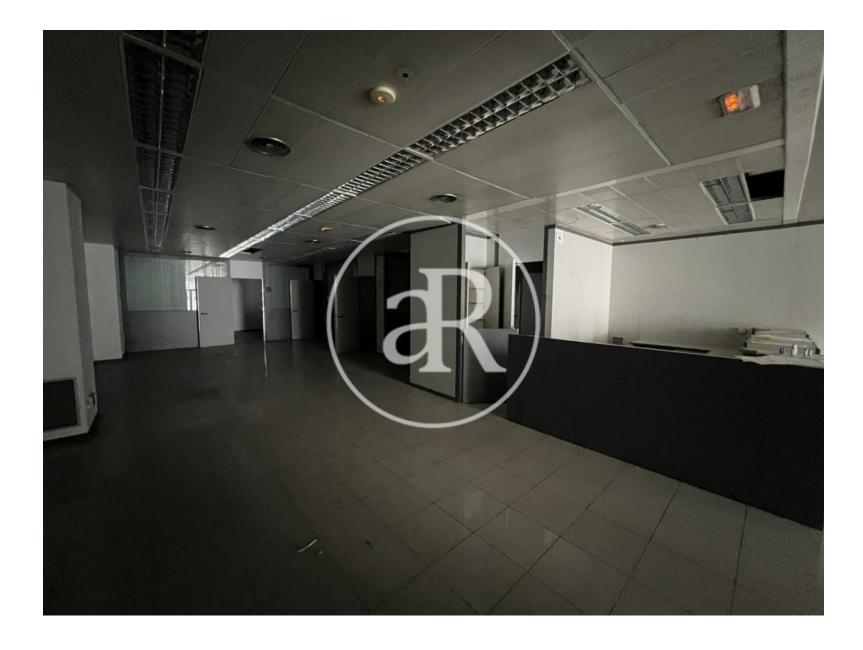

#### **ZONE DESCRIPTION**

Magnificent opportunity, retail space located in the Balaría neighborhood, in the city of Lleida.

It is a premises at street level that has 253 sqm distributed on the ground floor, is located in one of the main arteries of Lleida and a few meters from Plaça Europa and Passeig de l'Onze de Setembre, where we find a large number of shops, as well as services such as schools, banks, gyms...

#### **PROPERTY DESCRIPTION**

| CURRENT TENANT | NO TENANT              |
|----------------|------------------------|
| STORE          | SURFACE m <sup>2</sup> |
| Ground floor   | 253 m <sup>2</sup>     |
| TOTAL          | 253 m <sup>2</sup>     |