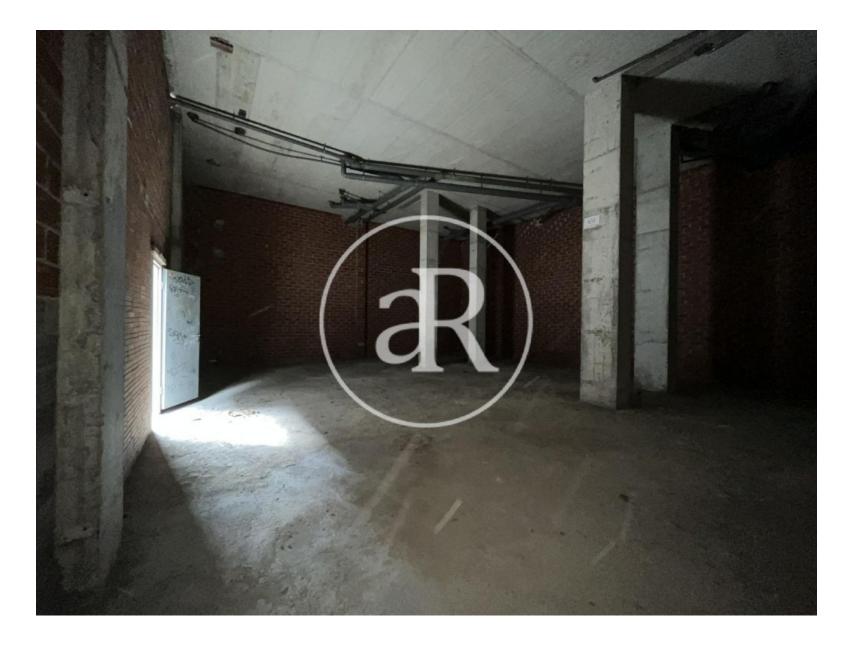

#### **ZONE DESCRIPTION**

Magnificent opportunity, retail space located in the municipality of l'Hospitalet de Llobregat, province of Barcelona.

It is a corner store, which has 132 sqm distributed on the ground floor, is located in the most commercial area of Hospitalet de Llobregat, very close to one of the main streets, Avenida Carrilet. In the area we find a high volume of retailers and services of all kinds. So it is a very good area to start any commercial activity.

#### **PROPERTY DESCRIPTION**

| CURRENT TENANT | NO TENANT              |
|----------------|------------------------|
| STORE          | SURFACE m <sup>2</sup> |
| Ground floor   | 132 m <sup>2</sup>     |
| TOTAL          | 132 m <sup>2</sup>     |