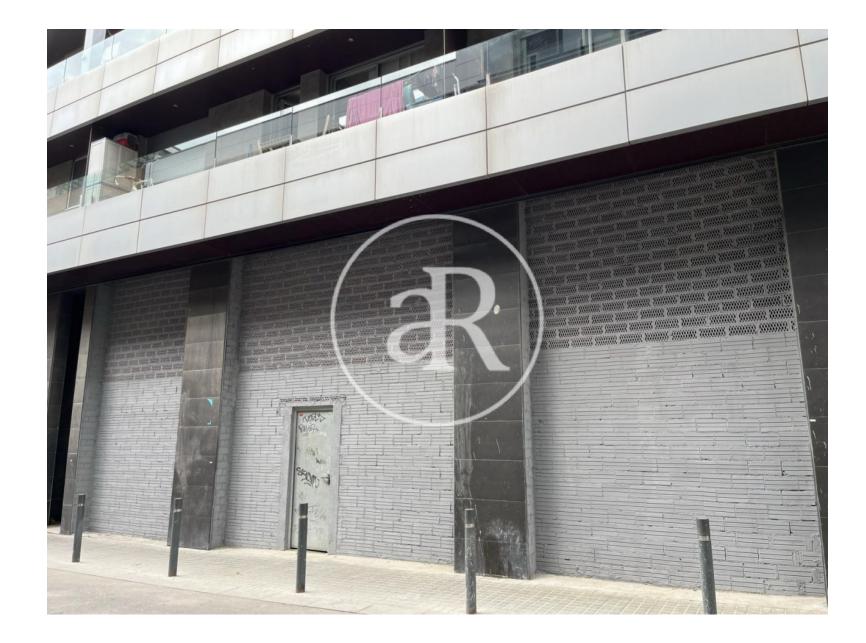

#### **ZONE DESCRIPTION**

Magnificent opportunity, retail space located in the municipality of l'Hospitalet de Llobregat, province of Barcelona.

It is a corner store, which has 132 sqm distributed on the ground floor, is located in the most commercial area of Hospitalet de Llobregat, very close to one of the main streets, Avenida Carrilet. In the area we find a high volume of retailers and services of all kinds. So it is a very good area to start any commercial activity.

In addition, the property is very well connected by public transport.

Subway: L1, L8, L9S Train: R2, R2N, R2S Bus: H12, L95, LH1, V7

If you are looking for a place with a good location and well connected, do not hesitate and contact us for more information!