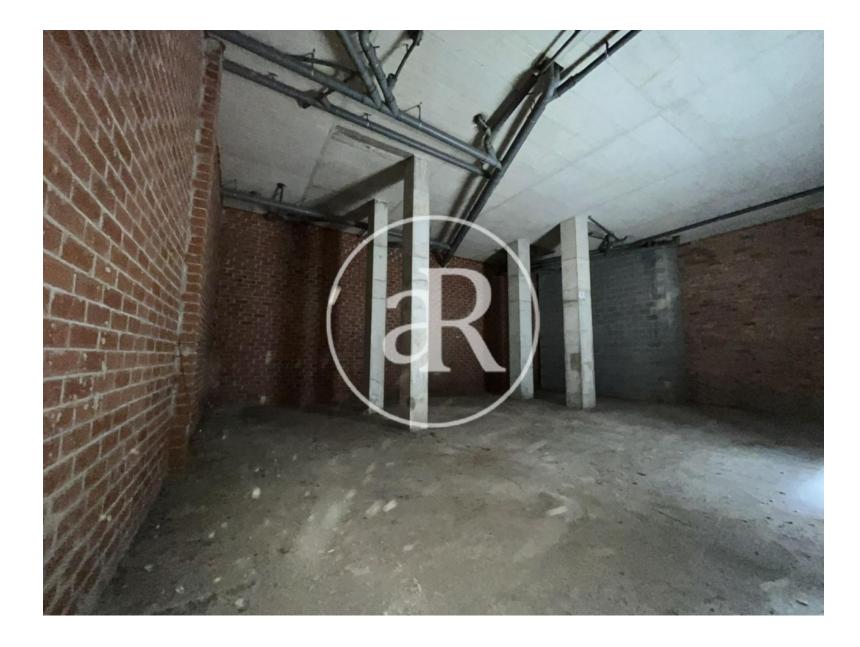

#### **ZONE DESCRIPTION**

Magnificent opportunity, retail space located in the municipality of l'Hospitalet de Llobregat, province of Barcelona.

It is a corner store, which has 132 sqm distributed on the ground floor, is located in the most commercial area of Hospitalet de Llobregat, very close to one of the main streets, Avenida Carrilet. In the area we find a high volume of retailers and services of all kinds. So it is a very good area to start any commercial activity.

#### **PROPERTY DESCRIPTION**

| CURRENT TENANT | NO TENANT              |
|----------------|------------------------|
| STORE          | SURFACE m <sup>2</sup> |
| Ground floor   | 132 m <sup>2</sup>     |
| TOTAL          | 132 m <sup>2</sup>     |