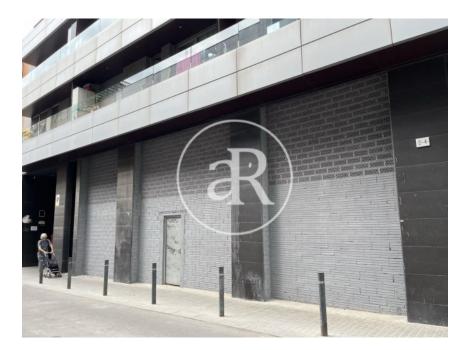

#### **ZONE DESCRIPTION**

Magnificent opportunity, retail space located in the municipality of l'Hospitalet de Llobregat, province of Barcelona.

It is a corner store, which has 132 sqm distributed on the ground floor, is located in the most commercial area of Hospitalet de Llobregat, very close to one of the main streets, Avenida Carrilet. In the area we find a high volume of retailers and services of all kinds. So it is a very good area to start any commercial activity.