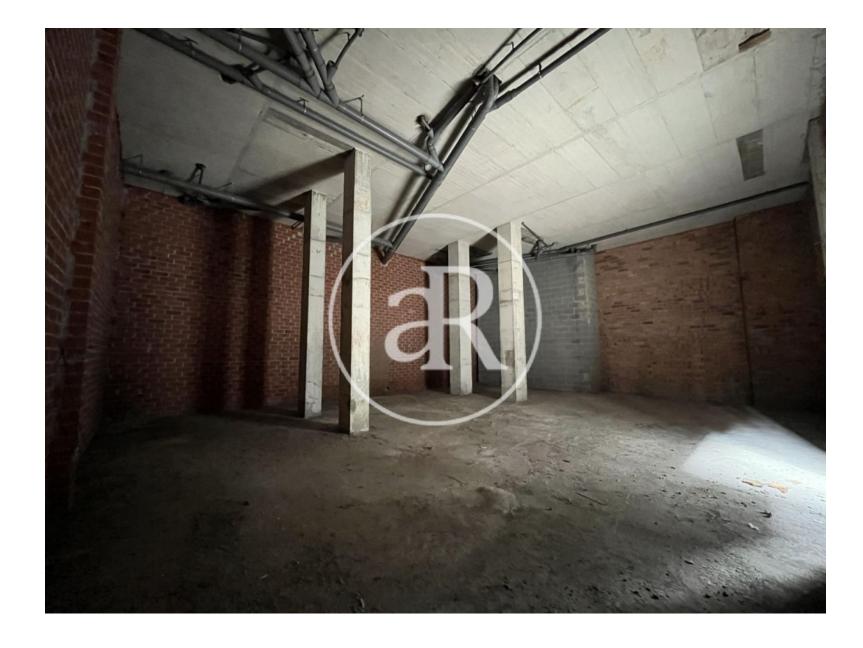

#### **ZONE DESCRIPTION**

Magnificent opportunity, retail space located in the municipality of l'Hospitalet de Llobregat, province of Barcelona.

It is a corner store, which has 132 sqm distributed on the ground floor, is located in the most commercial area of Hospitalet de Llobregat, very close to one of the main streets, Avenida Carrilet. In the area we find a high volume of retailers and services of all kinds. So it is a very good area to start any commercial activity.

#### **PROPERTY DESCRIPTION**

| CURRENT TENANT | NO TENANT              |
|----------------|------------------------|
| STORE          | SURFACE m <sup>2</sup> |
| Ground floor   | 132 m <sup>2</sup>     |
| TOTAL          | 132 m <sup>2</sup>     |