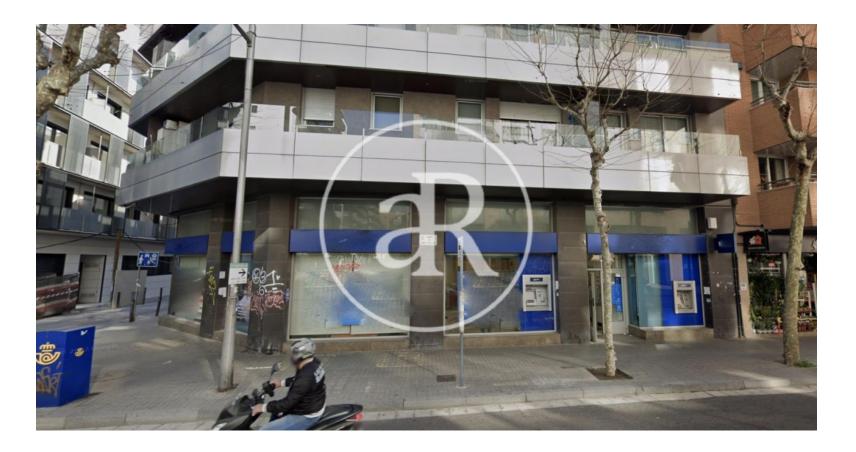

#### **ZONE DESCRIPTION**

Magnificent opportunity, retail space located in the municipality of l'Hospitalet de Llobregat, province of Barcelona.

It is a corner store, which has 132 sqm distributed on the ground floor, is located in the most commercial area of Hospitalet de Llobregat, very close to one of the main streets, Avenida Carrilet. In the area we find a high volume of retailers and services of all kinds. So it is a very good area to start any commercial activity.