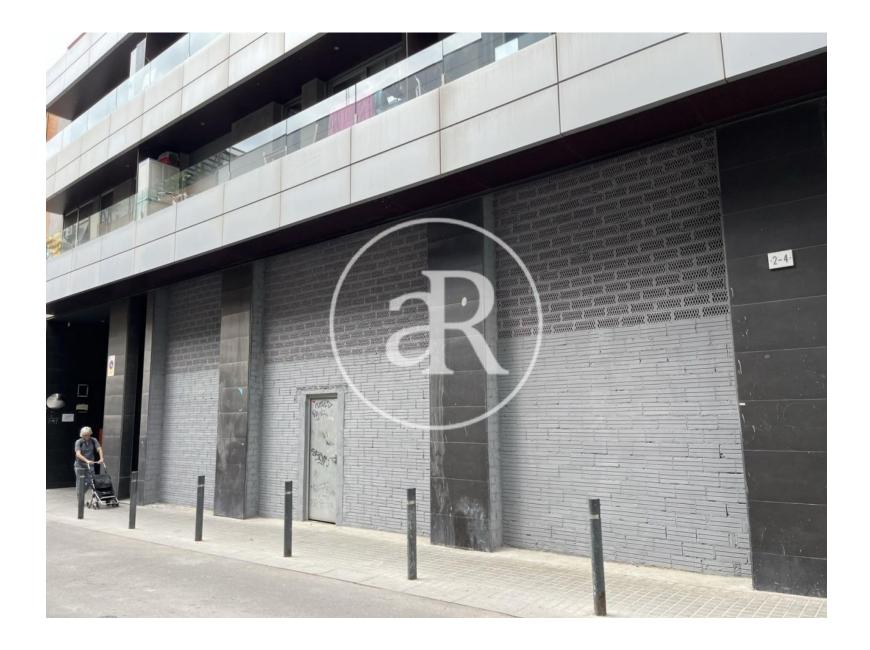

#### **ZONE DESCRIPTION**

Magnificent opportunity, retail space located in the municipality of l'Hospitalet de Llobregat, province of Barcelona.

It is a corner store, which has 132 sqm distributed on the ground floor, is located in the most commercial area of Hospitalet de Llobregat, very close to one of the main streets, Avenida Carrilet. In the area we find a high volume of retailers and services of all kinds. So it is a very good area to start any commercial activity.