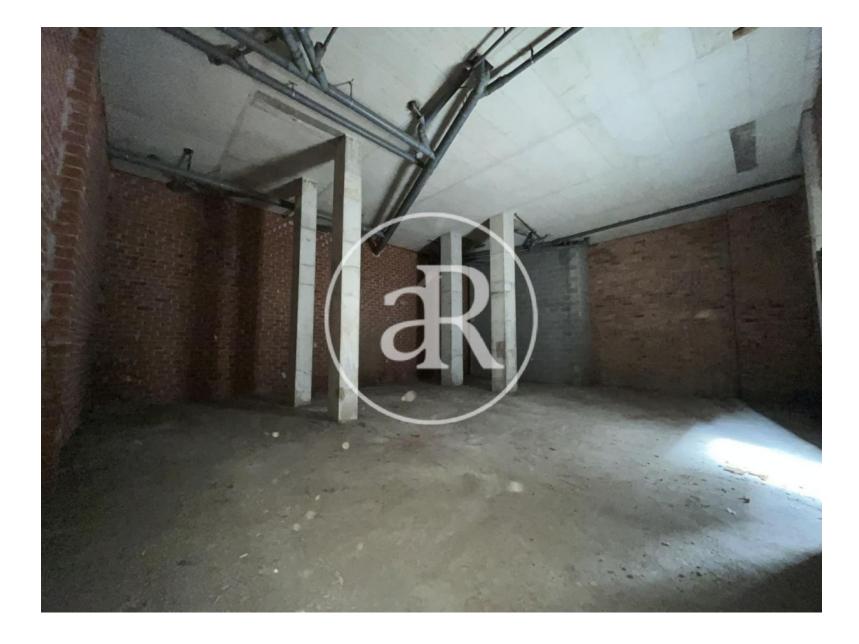

#### **ZONE DESCRIPTION**

Magnificent opportunity, retail space located in the municipality of l'Hospitalet de Llobregat, province of Barcelona.

It is a corner store, which has 132 sqm distributed on the ground floor, is located in the most commercial area of Hospitalet de Llobregat, very close to one of the main streets, Avenida Carrilet. In the area we find a high volume of retailers and services of all kinds. So it is a very good area to start any commercial activity.

#### **PROPERTY DESCRIPTION**

| CURRENT TENANT | NO TENANT              |
|----------------|------------------------|
| STORE          | SURFACE m <sup>2</sup> |
| Ground floor   | 132 m <sup>2</sup>     |
| TOTAL          | 132 m <sup>2</sup>     |