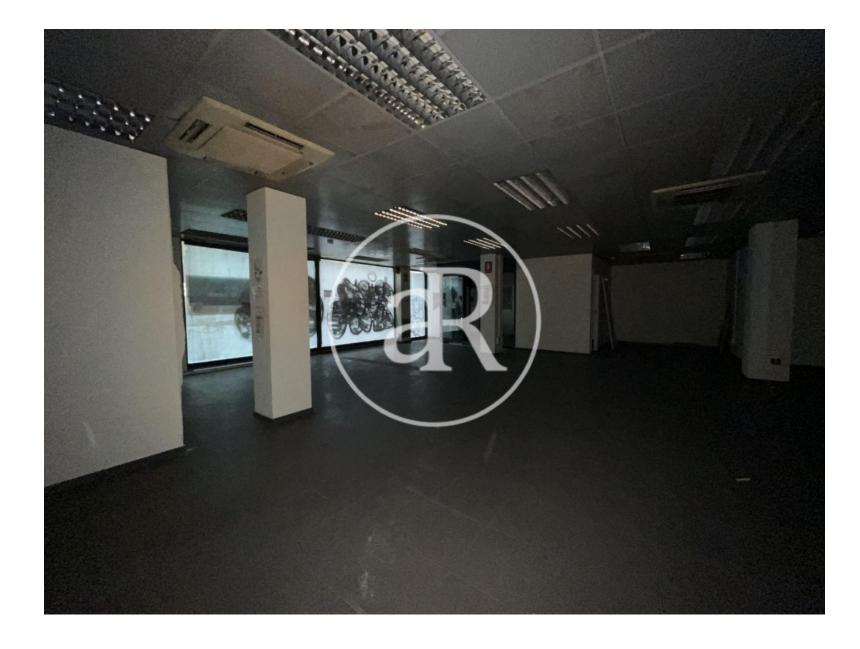

#### **ZONE DESCRIPTION**

Magnificent opportunity, retail space located in the municipality of l'Hospitalet de Llobregat, province of Barcelona.

It is a premises at street level that has 279 sqm distributed on the ground floor, it is located in the most commercial area of Hospitalet de Llobregat, very close to one of the main streets, the Sants road, at the height of Badal. In the area we find a high volume of retailers and services of all kinds. So it is a very good area to start any commercial activity.

#### **PROPERTY DESCRIPTION**

i₹

| <b>CURRENT TENANT</b> | NO TENANT              |
|-----------------------|------------------------|
| STORE                 | SURFACE m <sup>2</sup> |
| Ground floor          | 279 m <sup>2</sup>     |
| TOTAL                 | 279 m <sup>2</sup>     |