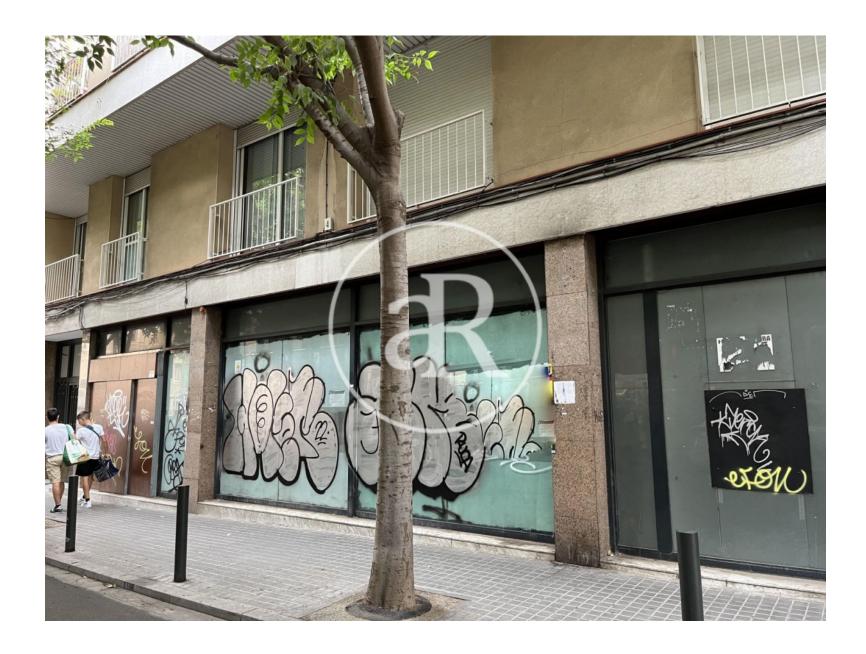

#### **ZONE DESCRIPTION**

Magnificent opportunity, retail space located in the municipality of l'Hospitalet de Llobregat, province of Barcelona.

It is a premises at street level that has 279 sqm distributed on the ground floor, it is located in the most commercial area of Hospitalet de Llobregat, very close to one of the main streets, the Sants road, at the height of Badal. In the area we find a high volume of retailers and services of all kinds. So it is a very good area to start any commercial activity.