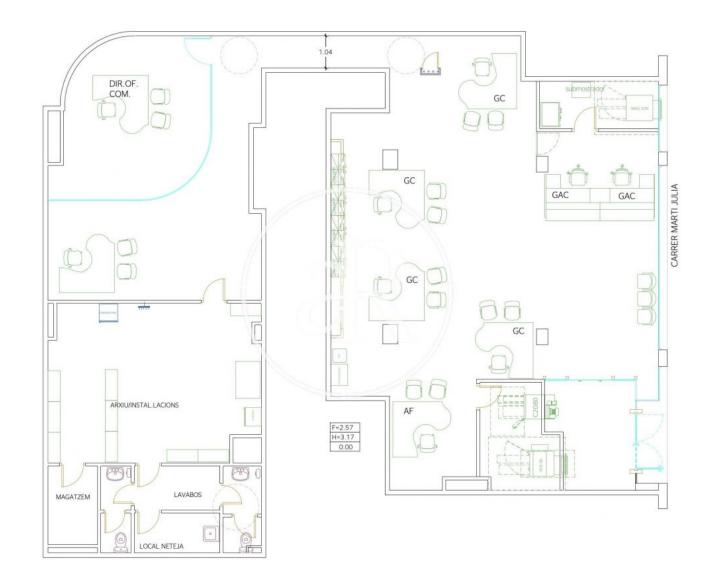

#### **PROPERTY DESCRIPTION**

i₹

| <b>CURRENT TENANT</b> | NO TENANT              |
|-----------------------|------------------------|
| STORE                 | SURFACE m <sup>2</sup> |
| Ground floor          | 279 m <sup>2</sup>     |
| TOTAL                 | 279 m <sup>2</sup>     |