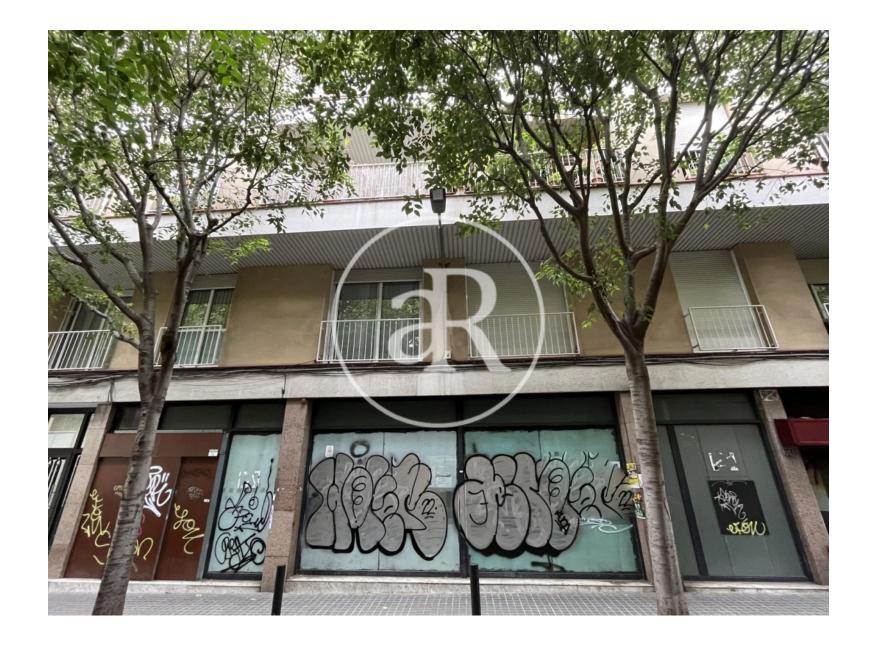

#### **ZONE DESCRIPTION**

Magnificent opportunity, retail space located in the municipality of l'Hospitalet de Llobregat, province of Barcelona.

It is a premises at street level that has 279 sqm distributed on the ground floor, it is located in the most commercial area of Hospitalet de Llobregat, very close to one of the main streets, the Sants road, at the height of Badal. In the area we find a high volume of retailers and services of all kinds. So it is a very good area to start any commercial activity.

In addition, the property is very well connected by public transport.

Subway: L5, L9S Train: R17, R2S, R4 Bus: D20, H8, L62, M12, V1, V7

If you are looking for a place with a good location and well connected, do not hesitate and contact us for more information!