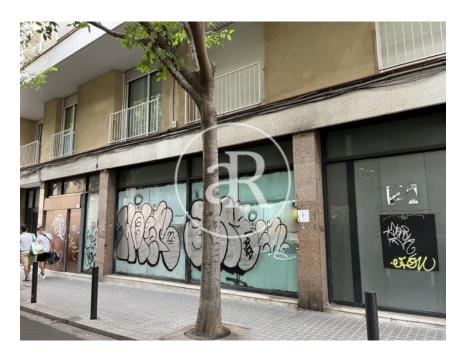

#### **ZONE DESCRIPTION**

Magnificent opportunity, retail space located in the municipality of l'Hospitalet de Llobregat, province of Barcelona.

It is a premises at street level that has 279 sqm distributed on the ground floor, it is located in the most commercial area of Hospitalet de Llobregat, very close to one of the main streets, the Sants road, at the height of Badal. In the area we find a high volume of retailers and services of all kinds. So it is a very good area to start any commercial activity.