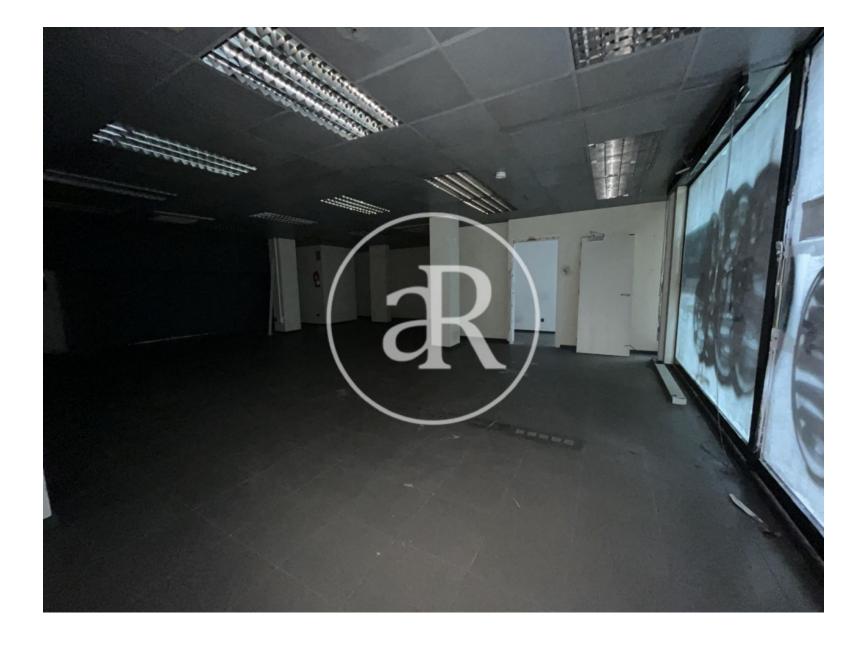

#### **ZONE DESCRIPTION**

Magnificent opportunity, retail space located in the municipality of l'Hospitalet de Llobregat, province of Barcelona.

It is a premises at street level that has 279 sqm distributed on the ground floor, it is located in the most commercial area of Hospitalet de Llobregat, very close to one of the main streets, the Sants road, at the height of Badal. In the area we find a high volume of retailers and services of all kinds. So it is a very good area to start any commercial activity.

#### **PROPERTY DESCRIPTION**

i₹

| <b>CURRENT TENANT</b> | NO TENANT              |
|-----------------------|------------------------|
| STORE                 | SURFACE m <sup>2</sup> |
| Ground floor          | 279 m <sup>2</sup>     |
| TOTAL                 | 279 m <sup>2</sup>     |