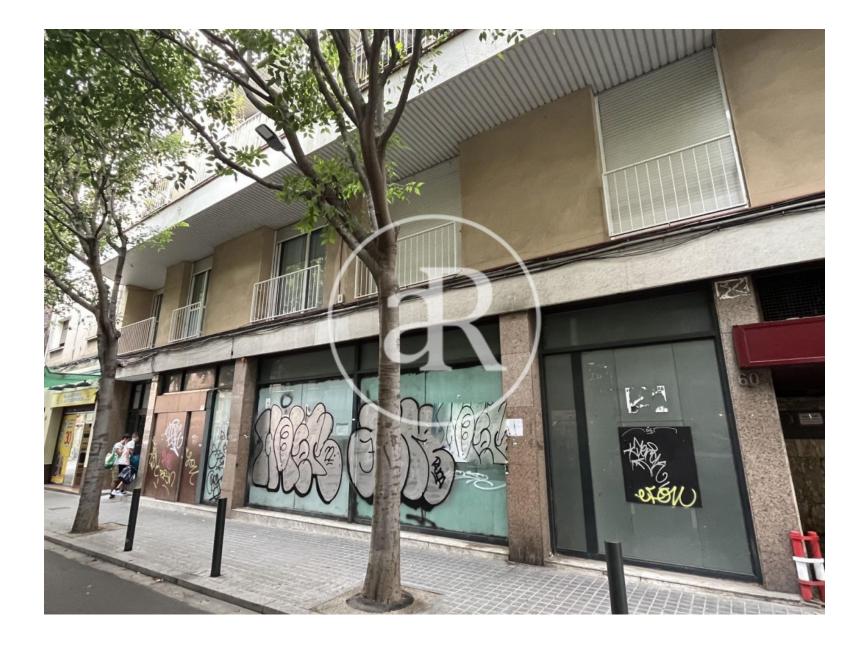

#### **ZONE DESCRIPTION**

Magnificent opportunity, retail space located in the municipality of l'Hospitalet de Llobregat, province of Barcelona.

It is a premises at street level that has 279 sqm distributed on the ground floor, it is located in the most commercial area of Hospitalet de Llobregat, very close to one of the main streets, the Sants road, at the height of Badal. In the area we find a high volume of retailers and services of all kinds. So it is a very good area to start any commercial activity.

In addition, the property is very well connected by public transport.

Subway: L5, L9S Train: R17, R2S, R4 Bus: D20, H8, L62, M12, V1, V7

If you are looking for a place with a good location and well connected, do not hesitate and contact us for more information!