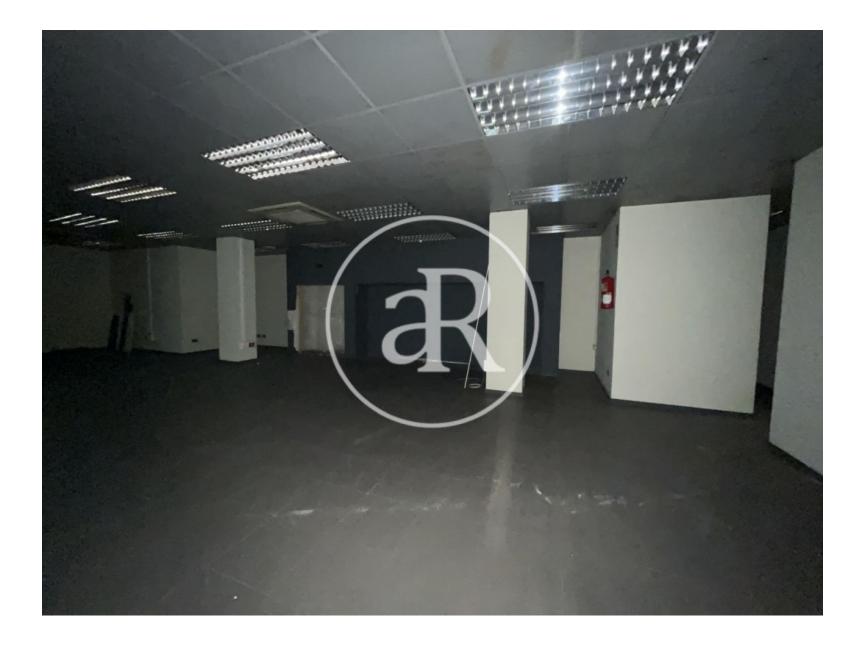

#### **ZONE DESCRIPTION**

Magnificent opportunity, retail space located in the municipality of l'Hospitalet de Llobregat, province of Barcelona.

It is a premises at street level that has 279 sqm distributed on the ground floor, it is located in the most commercial area of Hospitalet de Llobregat, very close to one of the main streets, the Sants road, at the height of Badal. In the area we find a high volume of retailers and services of all kinds. So it is a very good area to start any commercial activity.

#### **PROPERTY DESCRIPTION**

i₹

| <b>CURRENT TENANT</b> | NO TENANT              |
|-----------------------|------------------------|
| STORE                 | SURFACE m <sup>2</sup> |
| Ground floor          | 279 m <sup>2</sup>     |
| TOTAL                 | 279 m <sup>2</sup>     |