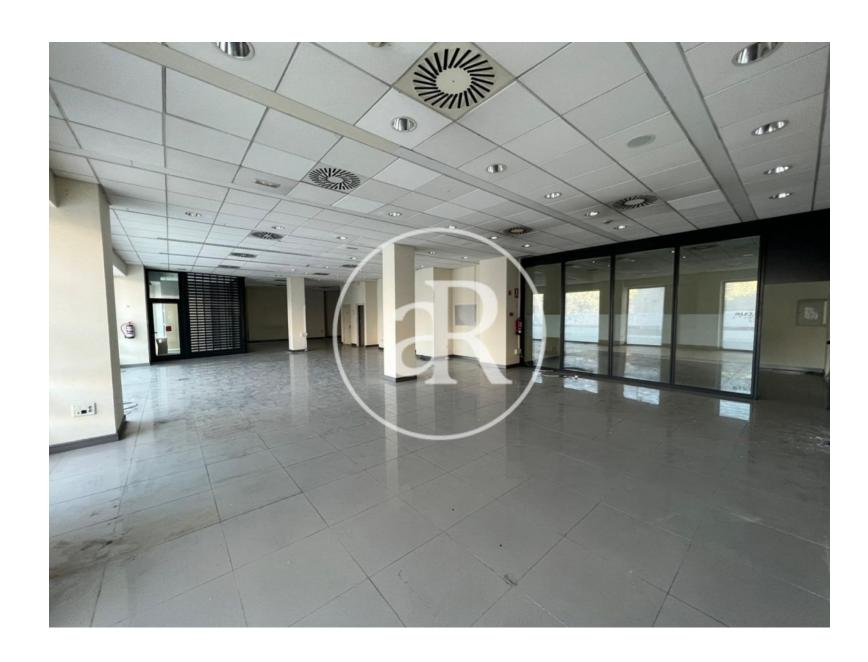

### **ZONE DESCRIPTION**

Commercial premises with a very good frontage, at street level, with a total of 438sqm.

The premises are located in Irun, right in the centre of the city, where we find a high volume of retailers and all kind of services, as well as restaurants and shopping centres such as Mendibil. The Irún train station is just a short distance from the premises.

## **PROPERTY DESCRIPTION**

| CURRENT TENANT | NO TENANT              |
|----------------|------------------------|
| STORE          | SURFACE m <sup>2</sup> |
| Ground floor   | 231 m <sup>2</sup>     |
| Other surfaces | 207 m <sup>2</sup>     |
| TOTAL          | $438  m^2$             |

# **PROPERTY** | PICTURES

paseo de colon 27 loc. 3-4-a-c

Passeig de Gràcia, 85, 8<sup>a</sup> planta +34 935 288 909 • 08008 Barcelona

Serrano, 60, 4<sup>a</sup> planta +34 918 005 465 • 28001 Madrid

www.aretail.es