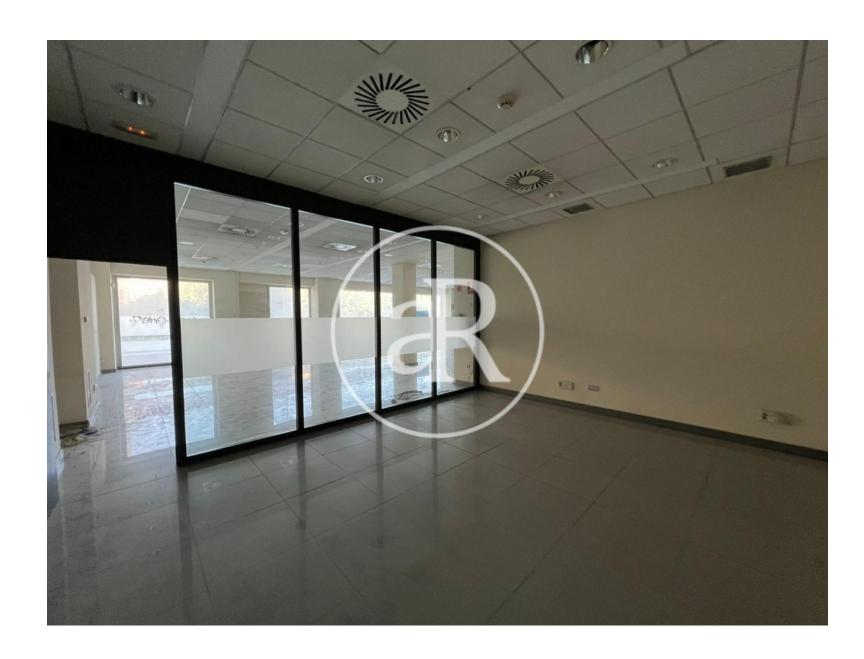

### **ZONE DESCRIPTION**

Commercial premises with a very good frontage, at street level, with a total of 438sqm.

The premises are located in Irun, right in the centre of the city, where we find a high volume of retailers and all kind of services, as well as restaurants and shopping centres such as Mendibil. The Irún train station is just a short distance from the premises.

## **PROPERTY DESCRIPTION**

| CURRENT TENANT | NO TENANT              |
|----------------|------------------------|
| STORE          | SURFACE m <sup>2</sup> |
| Ground floor   | 231 m <sup>2</sup>     |
| Other surfaces | 207 m <sup>2</sup>     |
| TOTAL          | $438  m^2$             |

# **PROPERTY** | PICTURES

paseo de colon 27 loc. 3-4-a-c

Passeig de Gràcia, 85, 8<sup>a</sup> planta +34 935 288 909 • 08008 Barcelona

Serrano, 60, 4<sup>a</sup> planta +34 918 005 465 • 28001 Madrid

www.aretail.es