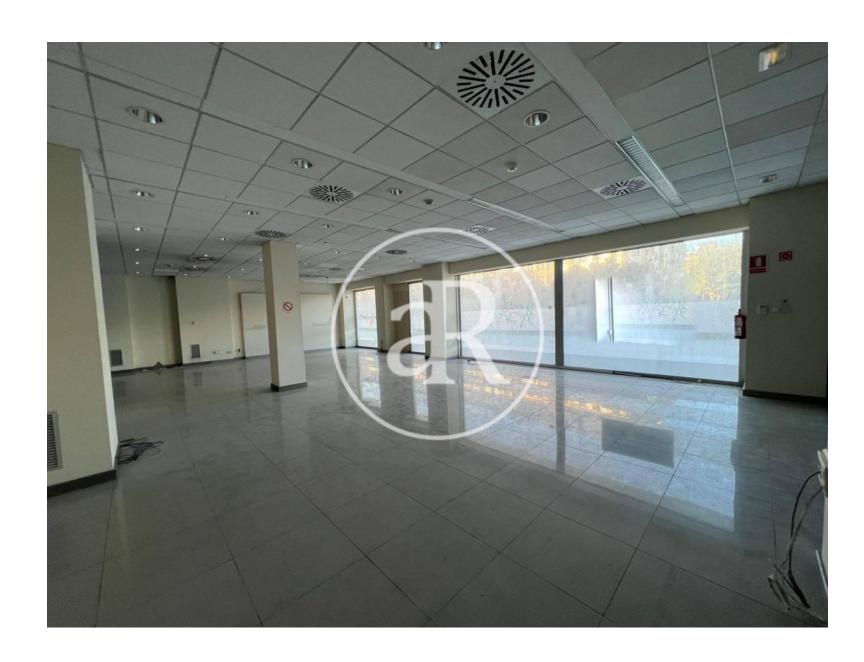

### **ZONE DESCRIPTION**

Commercial premises with a very good frontage, at street level, with a total of 438sqm.

The premises are located in Irun, right in the centre of the city, where we find a high volume of retailers and all kind of services, as well as restaurants and shopping centres such as Mendibil. The Irún train station is just a short distance from the premises.

## **PROPERTY DESCRIPTION**

| CURRENT TENANT | NO TENANT              |
|----------------|------------------------|
| STORE          | SURFACE m <sup>2</sup> |
| Ground floor   | 231 m <sup>2</sup>     |
| Other surfaces | 207 m <sup>2</sup>     |
| TOTAL          | $438  m^2$             |

# **PROPERTY** | PICTURES

paseo de colon 27 loc. 3-4-a-c

Passeig de Gràcia, 85, 8<sup>a</sup> planta +34 935 288 909 • 08008 Barcelona

Serrano, 60, 4<sup>a</sup> planta +34 918 005 465 • 28001 Madrid

www.aretail.es