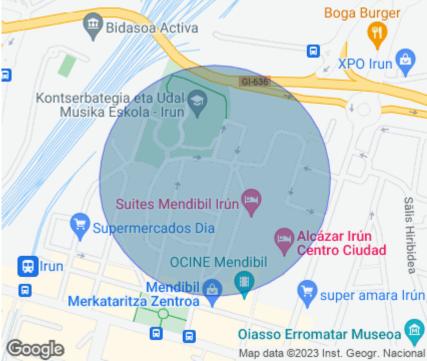

### **ZONE DESCRIPTION**

Commercial premises with a very good frontage, at street level, with a total of 438sqm.

The premises are located in Irun, right in the centre of the city, where we find a high volume of retailers and all kind of services, as well as restaurants and shopping centres such as Mendibil. The Irún train station is just a short distance from the premises.

It is very well connected by public transport:

Bus: E27 Train: C1, E2

If you are looking for premises with a good location and good transport links, don't hesitate to contact us for more information!