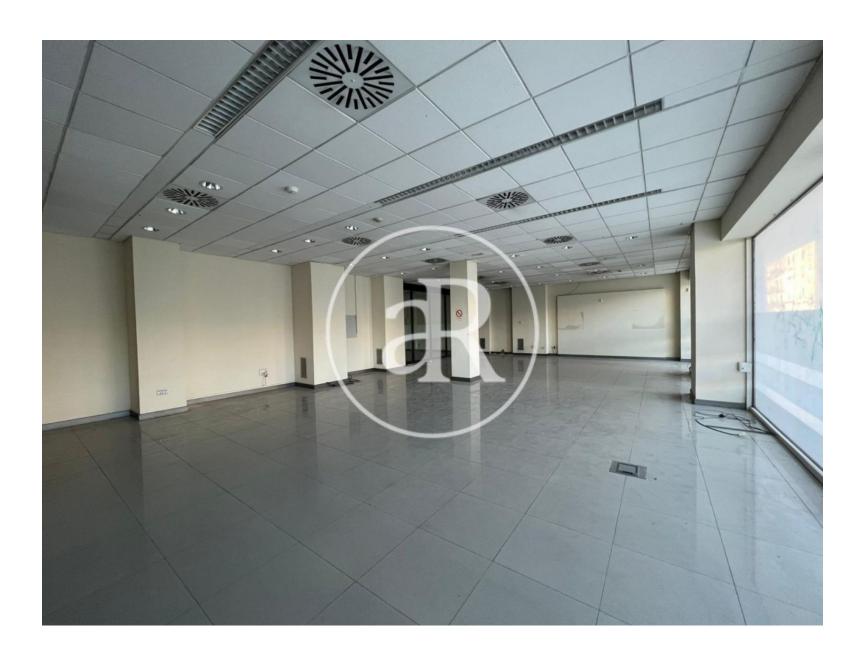

### **ZONE DESCRIPTION**

Commercial premises with a very good frontage, at street level, with a total of 438sqm.

The premises are located in Irun, right in the centre of the city, where we find a high volume of retailers and all kind of services, as well as restaurants and shopping centres such as Mendibil. The Irún train station is just a short distance from the premises.

## **PROPERTY DESCRIPTION**

| CURRENT TENANT | NO TENANT              |
|----------------|------------------------|
| STORE          | SURFACE m <sup>2</sup> |
| Ground floor   | 231 m <sup>2</sup>     |
| Other surfaces | 207 m <sup>2</sup>     |
| TOTAL          | $438  m^2$             |

# **PROPERTY** | PICTURES

paseo de colon 27 loc. 3-4-a-c

Passeig de Gràcia, 85, 8<sup>a</sup> planta +34 935 288 909 • 08008 Barcelona

Serrano, 60, 4<sup>a</sup> planta +34 918 005 465 • 28001 Madrid

www.aretail.es