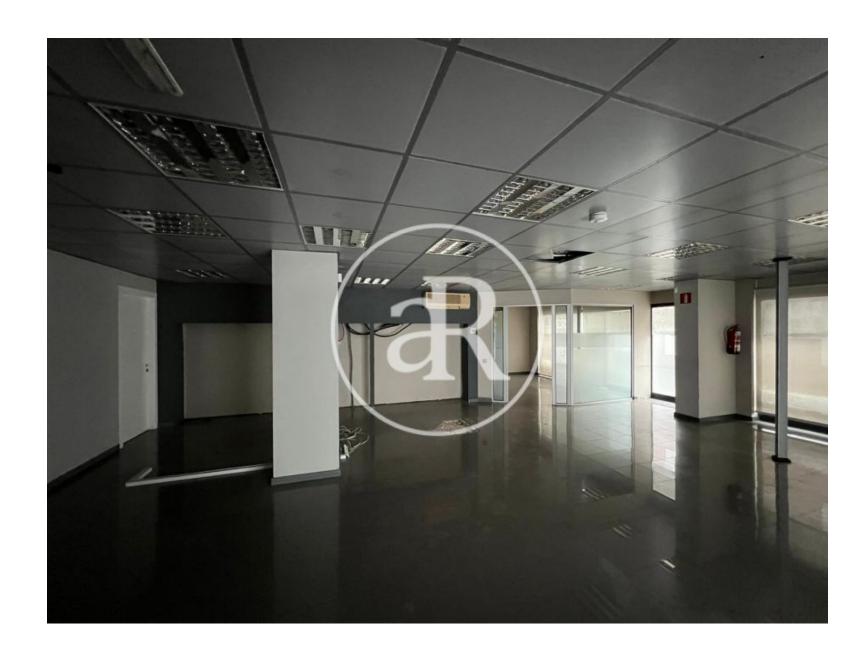

#### **ZONE DESCRIPTION**

Great opportunity, retail space located in the municipality of Granollers, province of Barcelona.

It is a place on the corner, which has 138 sqm distributed on the ground floor, is located in a neighborhood area with a large number of nearby shops, in addition to the street market is located a few meters away on Sundays. So it is a very good area to start any commercial activity.

#### PROPERTY DESCRIPTION

| <b>CURRENT TENANT</b> | NO TENANT              |
|-----------------------|------------------------|
| STORE                 | SURFACE m <sup>2</sup> |
| Ground floor          | $138 \text{ m}^2$      |
| TOTAL                 | $138\mathrm{m}^2$      |