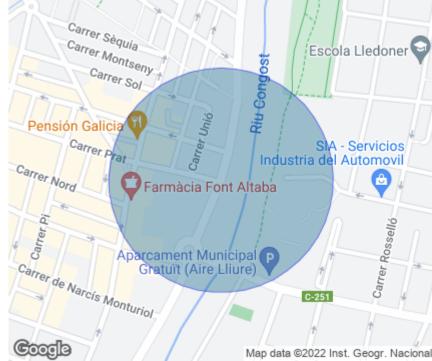

In addition, the property is very well connected by public transport.

Train: R3

Bus: 260, 416, 500, E13, L1, L51

If you are looking for a place with a good location and well connected, do not hesitate and contact us for more information!