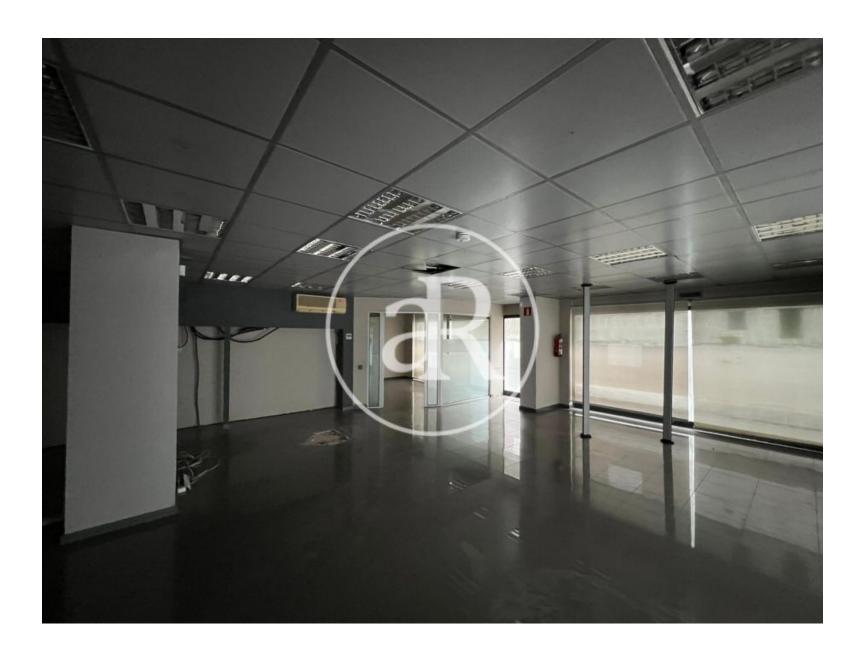

#### **ZONE DESCRIPTION**

Great opportunity, retail space located in the municipality of Granollers, province of Barcelona.

It is a place on the corner, which has 138 sqm distributed on the ground floor, is located in a neighborhood area with a large number of nearby shops, in addition to the street market is located a few meters away on Sundays. So it is a very good area to start any commercial activity.

#### PROPERTY DESCRIPTION

| <b>CURRENT TENANT</b> | NO TENANT              |
|-----------------------|------------------------|
| STORE                 | SURFACE m <sup>2</sup> |
| Ground floor          | $138 \text{ m}^2$      |
| TOTAL                 | $138\mathrm{m}^2$      |