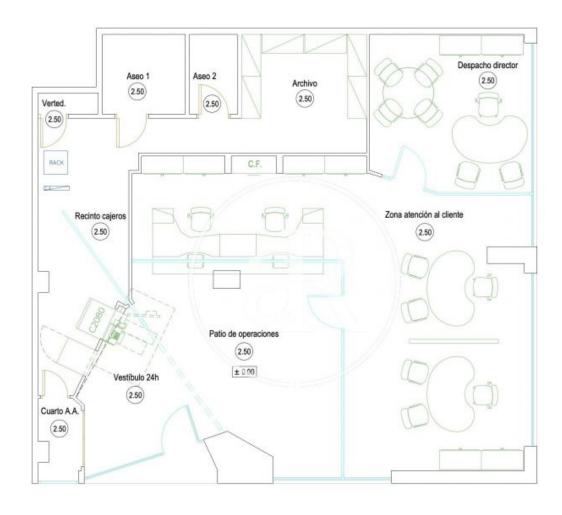

#### PROPERTY DESCRIPTION

| <b>CURRENT TENANT</b> | NO TENANT              |
|-----------------------|------------------------|
| STORE                 | SURFACE m <sup>2</sup> |
| Ground floor          | $138 \text{ m}^2$      |
| TOTAL                 | $138\mathrm{m}^2$      |