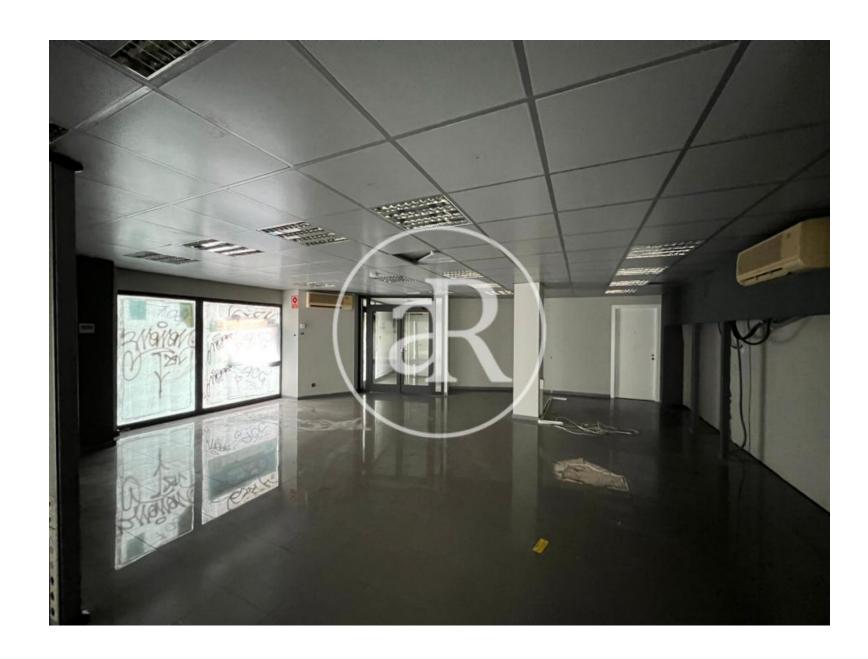

#### **ZONE DESCRIPTION**

Great opportunity, retail space located in the municipality of Granollers, province of Barcelona.

It is a place on the corner, which has 138 sqm distributed on the ground floor, is located in a neighborhood area with a large number of nearby shops, in addition to the street market is located a few meters away on Sundays. So it is a very good area to start any commercial activity.

#### PROPERTY DESCRIPTION

| <b>CURRENT TENANT</b> | NO TENANT              |
|-----------------------|------------------------|
| STORE                 | SURFACE m <sup>2</sup> |
| Ground floor          | $138 \text{ m}^2$      |
| TOTAL                 | $138\mathrm{m}^2$      |