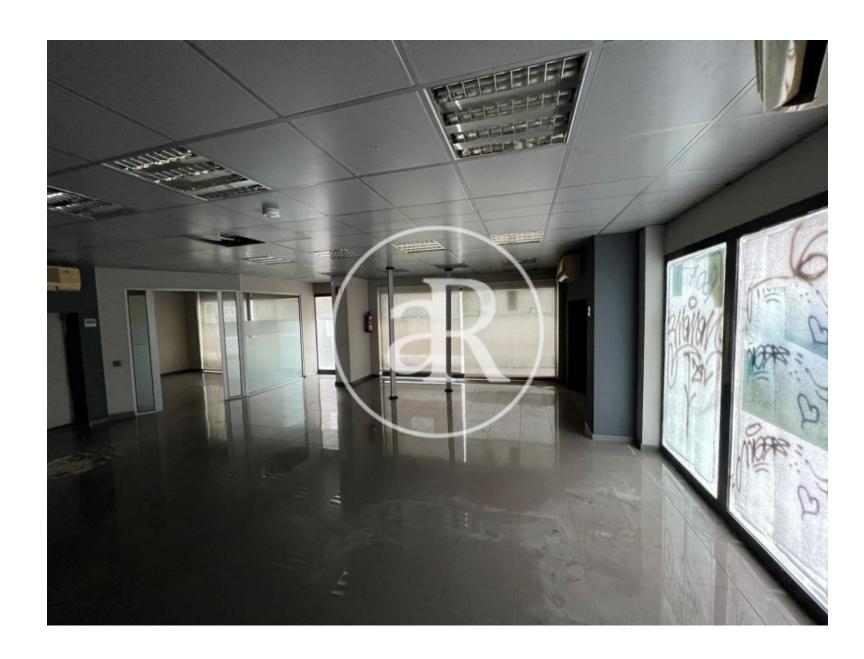

#### **ZONE DESCRIPTION**

Great opportunity, retail space located in the municipality of Granollers, province of Barcelona.

It is a place on the corner, which has 138 sqm distributed on the ground floor, is located in a neighborhood area with a large number of nearby shops, in addition to the street market is located a few meters away on Sundays. So it is a very good area to start any commercial activity.

#### PROPERTY DESCRIPTION

| <b>CURRENT TENANT</b> | NO TENANT              |
|-----------------------|------------------------|
| STORE                 | SURFACE m <sup>2</sup> |
| Ground floor          | $138 \text{ m}^2$      |
| TOTAL                 | $138\mathrm{m}^2$      |