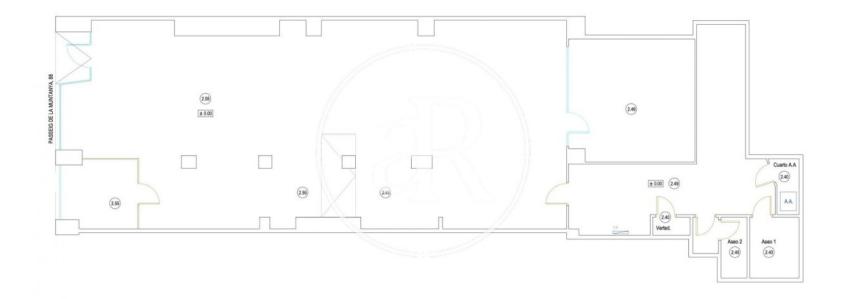

#### **PROPERTY DESCRIPTION**

| CURRENT TENANT | NO TENANT              |
|----------------|------------------------|
| STORE          | SURFACE m <sup>2</sup> |
| Ground floor   | 249 m <sup>2</sup>     |
| TOTAL          | 249 m <sup>2</sup>     |