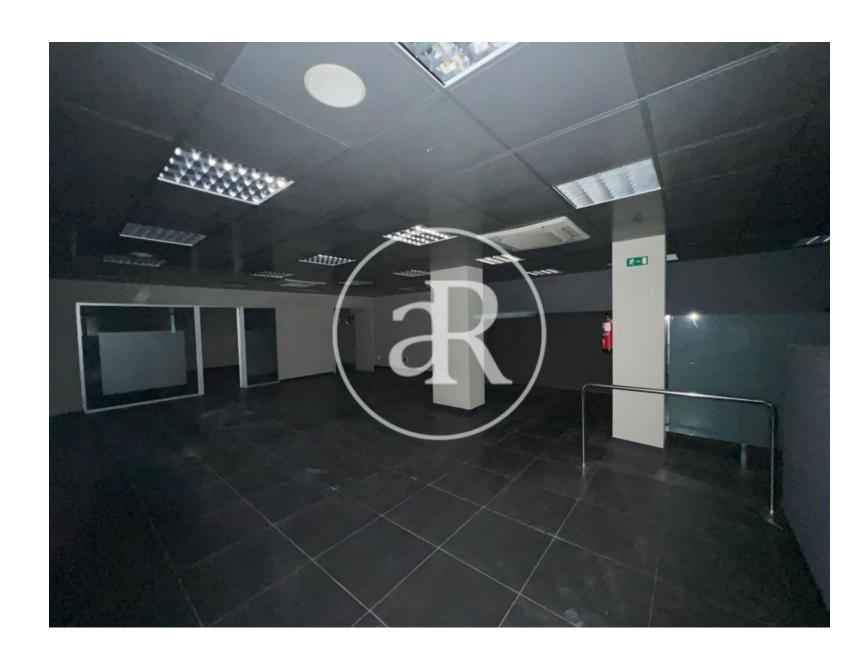

#### **ZONE DESCRIPTION**

Magnificent opportunity, retail space located in the municipality of Granollers, province of Barcelona.

It is a corner store, which has 249 sqm distributed on the ground floor, is located in the center of Granollers, very close to the Puig de les Horcas Park and Plaça Josep Barangé, in the area we can find a wide variety of shops. So it is a very good area to start any commercial activity.

#### **PROPERTY DESCRIPTION**

| CURRENT TENANT | NO TENANT              |
|----------------|------------------------|
| STORE          | SURFACE m <sup>2</sup> |
| Ground floor   | 249 m <sup>2</sup>     |
| TOTAL          | 249 m <sup>2</sup>     |