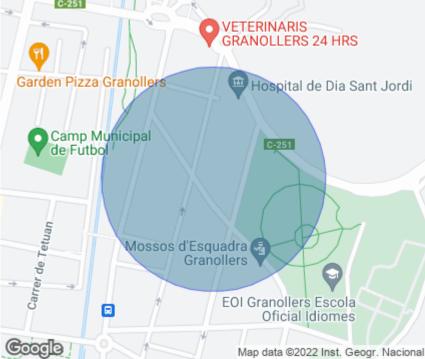

#### **ZONE DESCRIPTION**

Magnificent opportunity, retail space located in the municipality of Granollers, province of Barcelona.

It is a corner store, which has 249 sqm distributed on the ground floor, is located in the center of Granollers, very close to the Puig de les Horcas Park and Plaça Josep Barangé, in the area we can find a wide variety of shops. So it is a very good area to start any commercial activity.

In addition, the property is very well connected by public transport.

Train: R11, R2N, R3

Bus: 260, 330, 400, 416, 500, E13

If you are looking for a place with a good location and well connected, do not hesitate and contact us for more information!