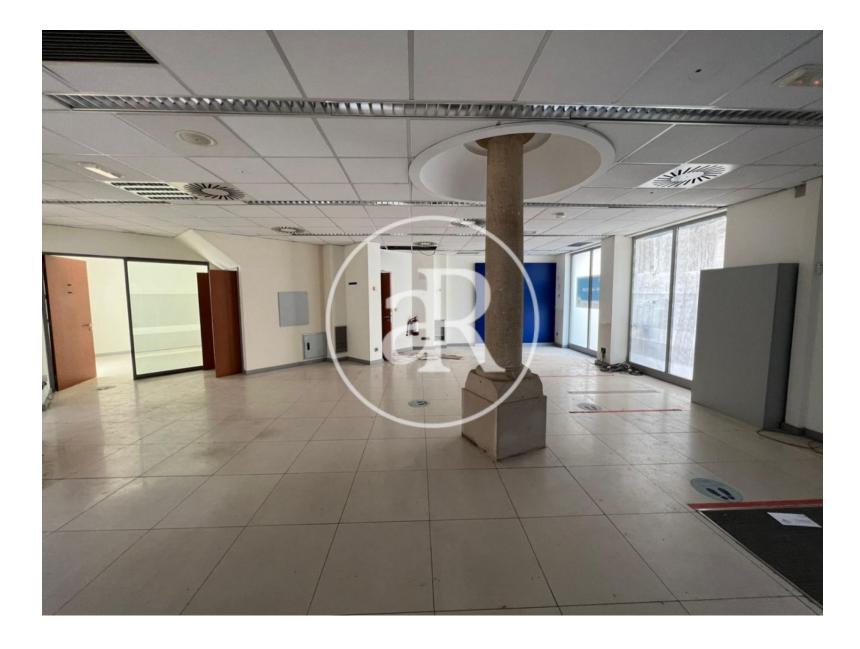

#### **ZONE DESCRIPTION**

Magnificent opportunity, commercial premises located in Getxo.

It is a local with good corner facade at street level, has 185 sqm on a ground floor of 100 sqm and a loft of 85 sqm. It is located in a residential area of the municipality, the area is surrounded by all types of services. So it is a perfect location for any activity as there is a lot of movement throughout the year.

#### **PROPERTY DESCRIPTION**

| <b>CURRENT TENANT</b> | NO TENANT              |
|-----------------------|------------------------|
| STORE                 | SURFACE m <sup>2</sup> |
| Ground floor          | 100 m <sup>2</sup>     |
| Other surfaces        | 85 m <sup>2</sup>      |
| TOTAL                 | 185 m <sup>2</sup>     |