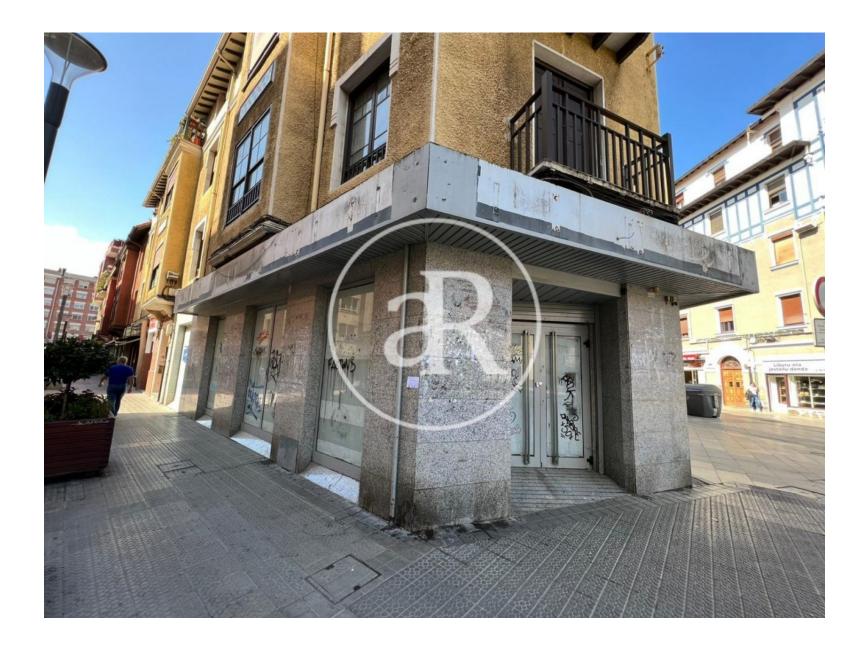

#### **ZONE DESCRIPTION**

Magnificent opportunity, commercial premises located in Getxo.

It is a local with good corner facade at street level, has 185 sqm on a ground floor of 100 sqm and a loft of 85 sqm. It is located in a residential area of the municipality, the area is surrounded by all types of services. So it is a perfect location for any activity as there is a lot of movement throughout the year.