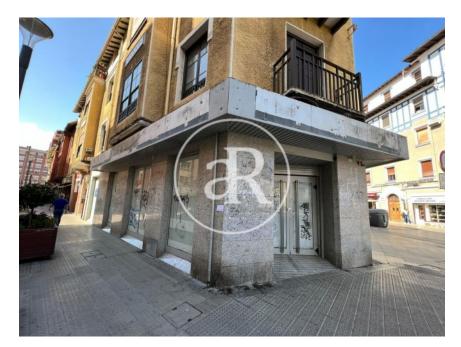

#### **ZONE DESCRIPTION**

Magnificent opportunity, commercial premises located in Getxo.

It is a local with good corner facade at street level, has 185 sqm on a ground floor of 100 sqm and a loft of 85 sqm. It is located in a residential area of the municipality, the area is surrounded by all types of services. So it is a perfect location for any activity as there is a lot of movement throughout the year.