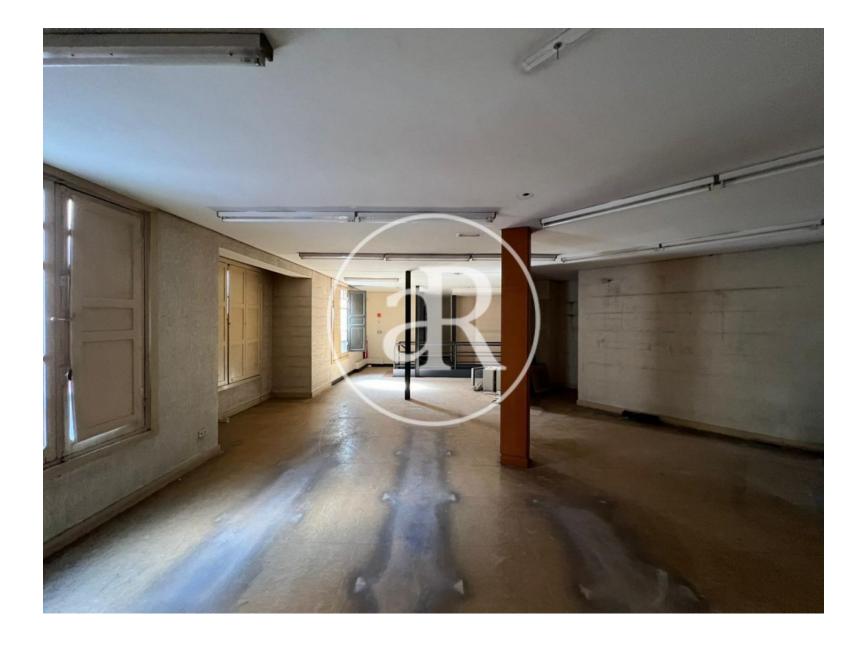

#### **ZONE DESCRIPTION**

Magnificent opportunity, commercial premises located in Getxo.

It is a local with good corner facade at street level, has 185 sqm on a ground floor of 100 sqm and a loft of 85 sqm. It is located in a residential area of the municipality, the area is surrounded by all types of services. So it is a perfect location for any activity as there is a lot of movement throughout the year.

#### **PROPERTY DESCRIPTION**

| <b>CURRENT TENANT</b> | NO TENANT              |
|-----------------------|------------------------|
| STORE                 | SURFACE m <sup>2</sup> |
| Ground floor          | 100 m <sup>2</sup>     |
| Other surfaces        | 85 m <sup>2</sup>      |
| TOTAL                 | 185 m <sup>2</sup>     |