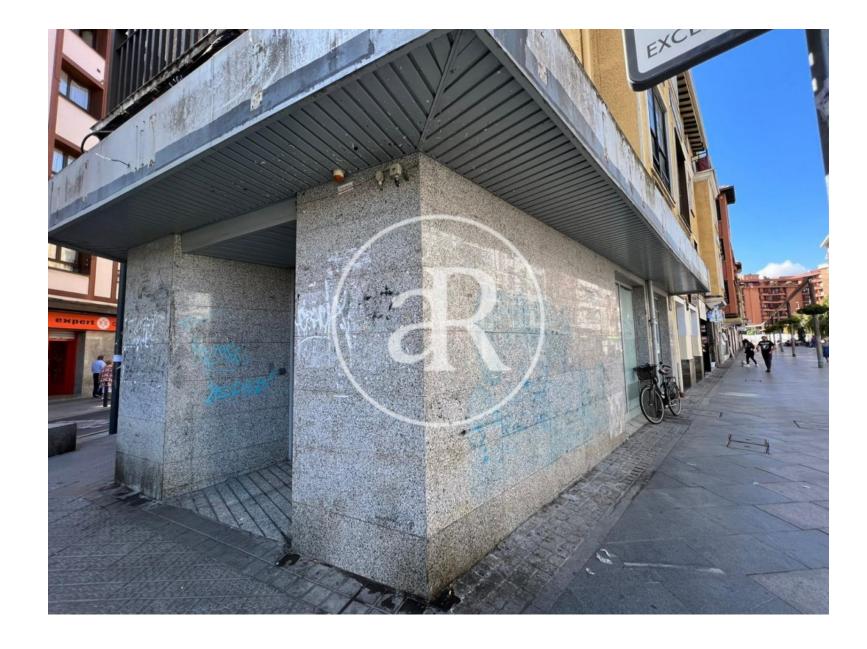

#### **ZONE DESCRIPTION**

Magnificent opportunity, commercial premises located in Getxo.

It is a local with good corner facade at street level, has 185 sqm on a ground floor of 100 sqm and a loft of 85 sqm. It is located in a residential area of the municipality, the area is surrounded by all types of services. So it is a perfect location for any activity as there is a lot of movement throughout the year.

It is well communicated by public transport:

Bus: A2151, A3115, A3323, A3411, A3451 Train: C1 Metro: L1

If you are looking for premises in a well communicated area, don't hesitate and contact us for more information!