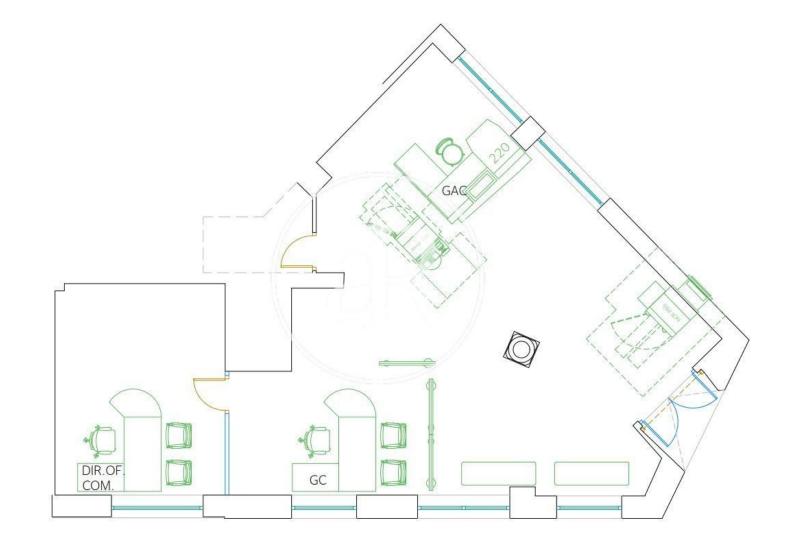

#### **ZONE DESCRIPTION**

Magnificent opportunity, commercial premises located in Getxo.

It is a local with good corner facade at street level, has 185 sqm on a ground floor of 100 sqm and a loft of 85 sqm. It is located in a residential area of the municipality, the area is surrounded by all types of services. So it is a perfect location for any activity as there is a lot of movement throughout the year.

#### **PROPERTY DESCRIPTION**

| <b>CURRENT TENANT</b> | NO TENANT              |
|-----------------------|------------------------|
| STORE                 | SURFACE m <sup>2</sup> |
| Ground floor          | 100 m <sup>2</sup>     |
| Other surfaces        | 85 m <sup>2</sup>      |
| TOTAL                 | 185 m <sup>2</sup>     |