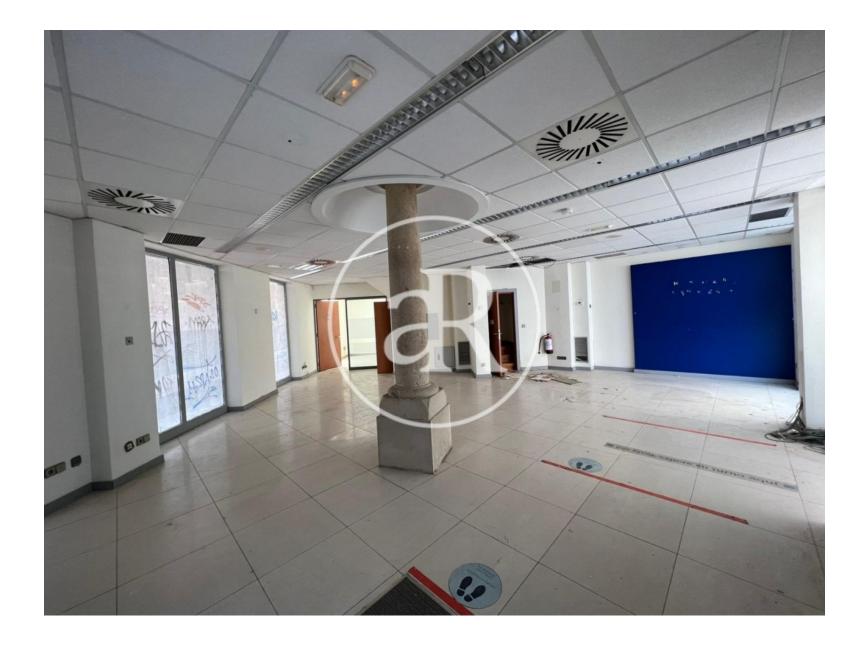

#### **PROPERTY DESCRIPTION**

| <b>CURRENT TENANT</b> | NO TENANT              |
|-----------------------|------------------------|
| STORE                 | SURFACE m <sup>2</sup> |
| Ground floor          | 100 m <sup>2</sup>     |
| Other surfaces        | 85 m <sup>2</sup>      |
| TOTAL                 | 185 m <sup>2</sup>     |