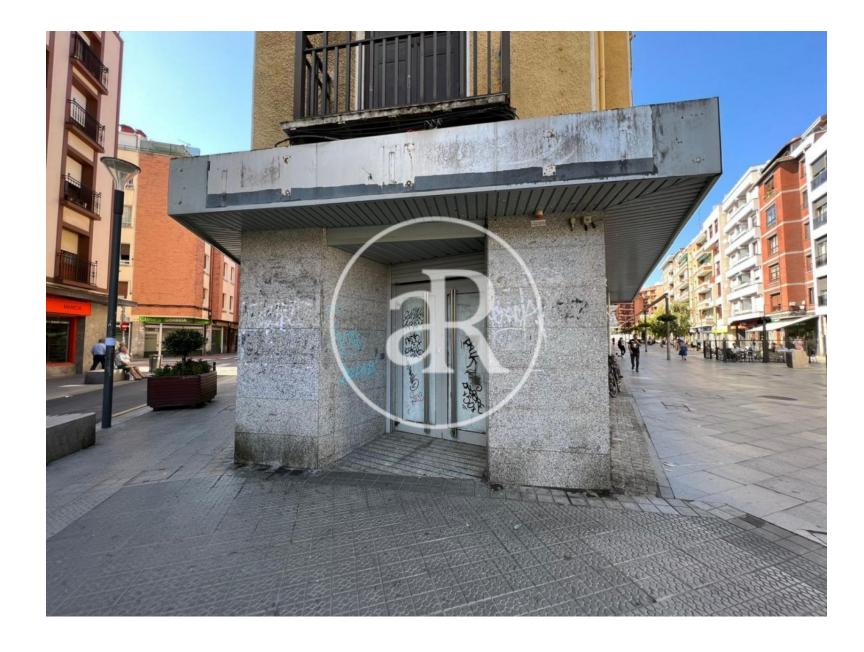

#### **ZONE DESCRIPTION**

Magnificent opportunity, commercial premises located in Getxo.

It is a local with good corner facade at street level, has 185 sqm on a ground floor of 100 sqm and a loft of 85 sqm. It is located in a residential area of the municipality, the area is surrounded by all types of services. So it is a perfect location for any activity as there is a lot of movement throughout the year.

It is well communicated by public transport:

Bus: A2151, A3115, A3323, A3411, A3451 Train: C1 Metro: L1

If you are looking for premises in a well communicated area, don't hesitate and contact us for more information!