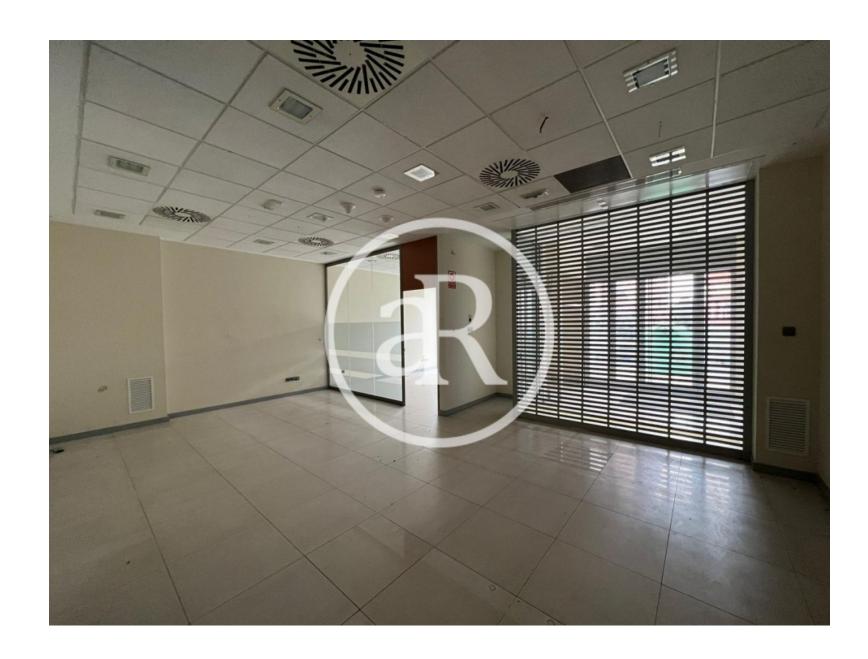

#### **ZONE DESCRIPTION**

Magnificent opportunity, commercial premises located in Getxo, in the neighbourhood of Algorta.

It is a local with good corner facade at street level, has 99sqm distributed in a ground floor. It is located in an area surrounded by all types of services, very close to Avenida de los Chopos and the centre of the town, where we find different retailers and a variety of restaurants. So it is a perfect location for any activity.