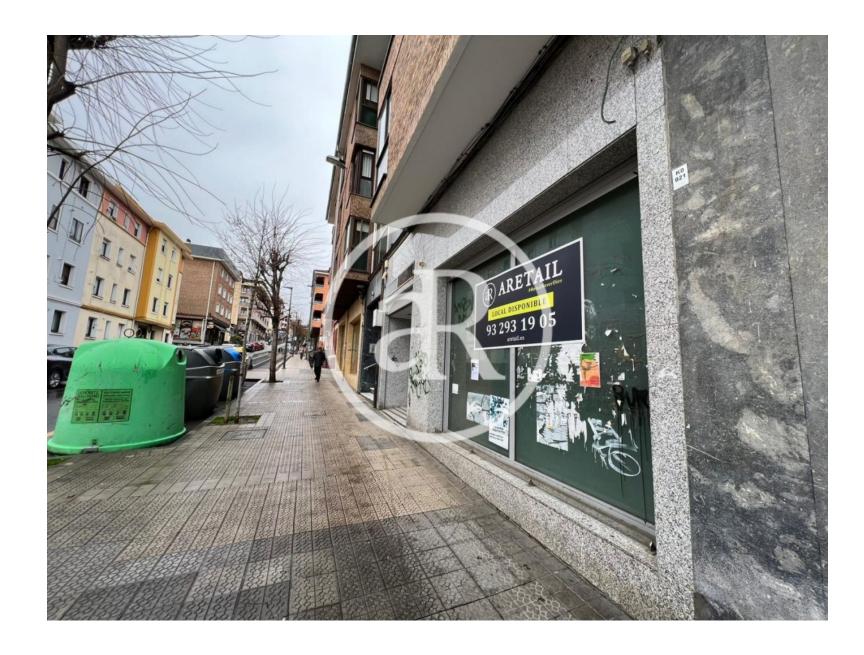

#### **ZONE DESCRIPTION**

Magnificent opportunity, commercial premises located in Getxo, in the neighbourhood of Algorta.

It is a local with good corner facade at street level, has 99sqm distributed in a ground floor. It is located in an area surrounded by all types of services, very close to Avenida de los Chopos and the centre of the town, where we find different retailers and a variety of restaurants. So it is a perfect location for any activity.