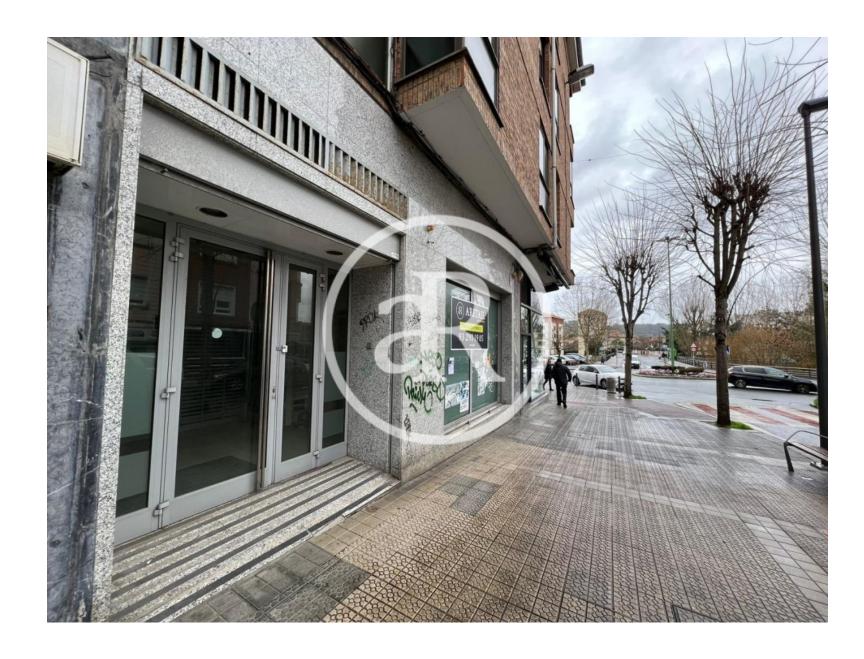

#### **ZONE DESCRIPTION**

Magnificent opportunity, commercial premises located in Getxo, in the neighbourhood of Algorta.

It is a local with good corner facade at street level, has 99sqm distributed in a ground floor. It is located in an area surrounded by all types of services, very close to Avenida de los Chopos and the centre of the town, where we find different retailers and a variety of restaurants. So it is a perfect location for any activity.