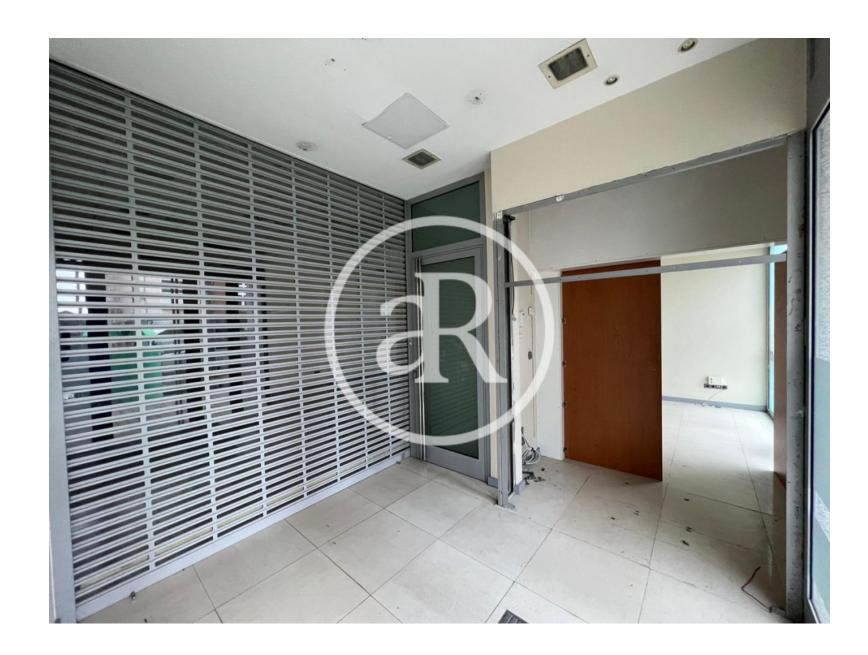

#### **ZONE DESCRIPTION**

Magnificent opportunity, commercial premises located in Getxo, in the neighbourhood of Algorta.

It is a local with good corner facade at street level, has 99sqm distributed in a ground floor. It is located in an area surrounded by all types of services, very close to Avenida de los Chopos and the centre of the town, where we find different retailers and a variety of restaurants. So it is a perfect location for any activity.