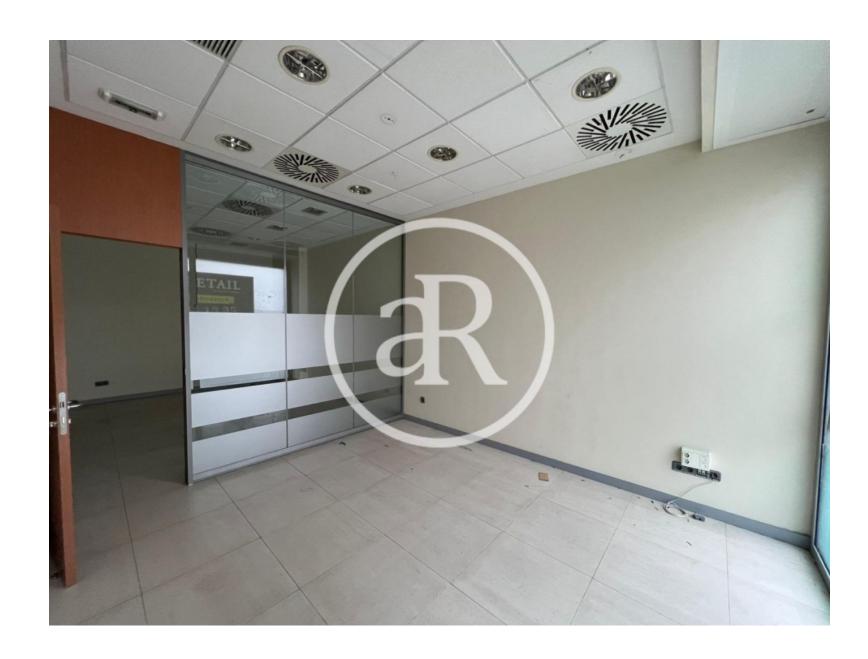

#### **ZONE DESCRIPTION**

Magnificent opportunity, commercial premises located in Getxo, in the neighbourhood of Algorta.

It is a local with good corner facade at street level, has 99sqm distributed in a ground floor. It is located in an area surrounded by all types of services, very close to Avenida de los Chopos and the centre of the town, where we find different retailers and a variety of restaurants. So it is a perfect location for any activity.

#### **PROPERTY DESCRIPTION**

| CURRENT TENANT | NO TENANT              |
|----------------|------------------------|
| STORE          | SURFACE m <sup>2</sup> |
| Ground floor   | $99 \text{ m}^2$       |
| TOTAL          | 99 m <sup>2</sup>      |