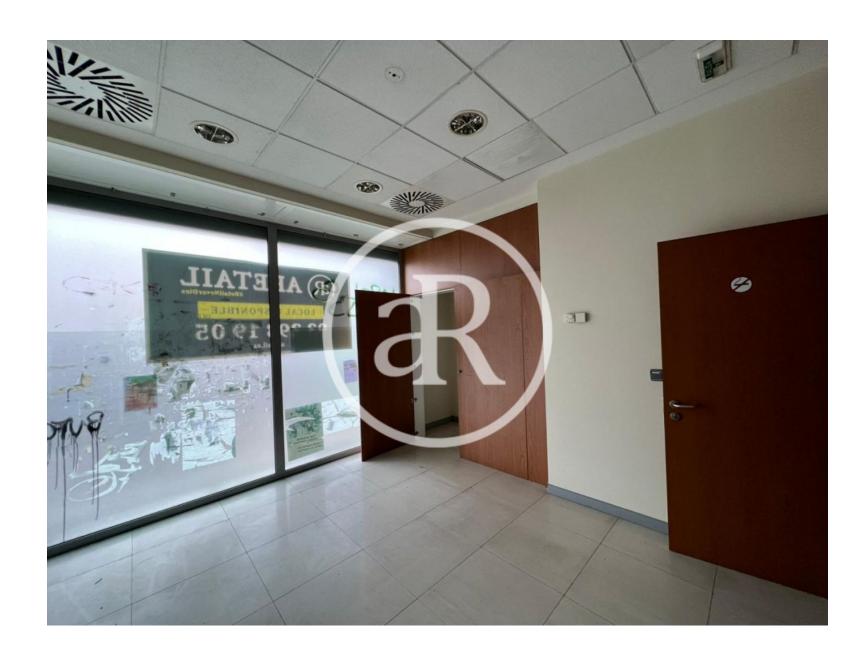

#### **ZONE DESCRIPTION**

Magnificent opportunity, commercial premises located in Getxo, in the neighbourhood of Algorta.

It is a local with good corner facade at street level, has 99sqm distributed in a ground floor. It is located in an area surrounded by all types of services, very close to Avenida de los Chopos and the centre of the town, where we find different retailers and a variety of restaurants. So it is a perfect location for any activity.

#### **PROPERTY DESCRIPTION**

| CURRENT TENANT | NO TENANT              |
|----------------|------------------------|
| STORE          | SURFACE m <sup>2</sup> |
| Ground floor   | $99 \text{ m}^2$       |
| TOTAL          | 99 m <sup>2</sup>      |