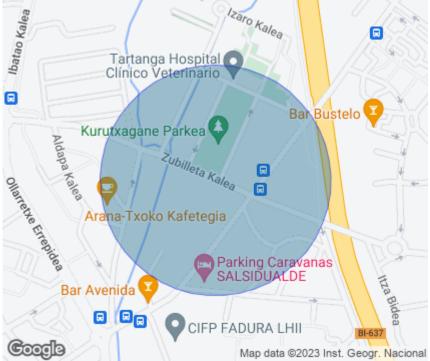

#### **ZONE DESCRIPTION**

Magnificent opportunity, commercial premises located in Getxo, in the neighbourhood of Algorta.

It is a local with good corner facade at street level, has 99sqm distributed in a ground floor. It is located in an area surrounded by all types of services, very close to Avenida de los Chopos and the centre of the town, where we find different retailers and a variety of restaurants. So it is a perfect location for any activity.

It is well communicated by public transport:

Bus: A3411A3411A3422A3471A3531

Metro: L1

If you are looking for premises in a well communicated area, don't hesitate and contact us for more information!