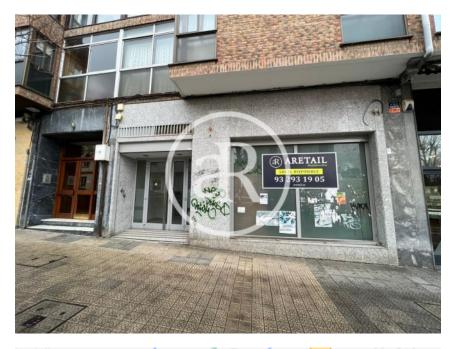

#### **ZONE DESCRIPTION**

Magnificent opportunity, commercial premises located in Getxo, in the neighbourhood of Algorta.

It is a local with good corner facade at street level, has 99sqm distributed in a ground floor. It is located in an area surrounded by all types of services, very close to Avenida de los Chopos and the centre of the town, where we find different retailers and a variety of restaurants. So it is a perfect location for any activity.

#### **PROPERTY DESCRIPTION**

| CURRENT TENANT | NO TENANT              |
|----------------|------------------------|
| STORE          | SURFACE m <sup>2</sup> |
| Ground floor   | $99 \text{ m}^2$       |
| TOTAL          | 99 m <sup>2</sup>      |