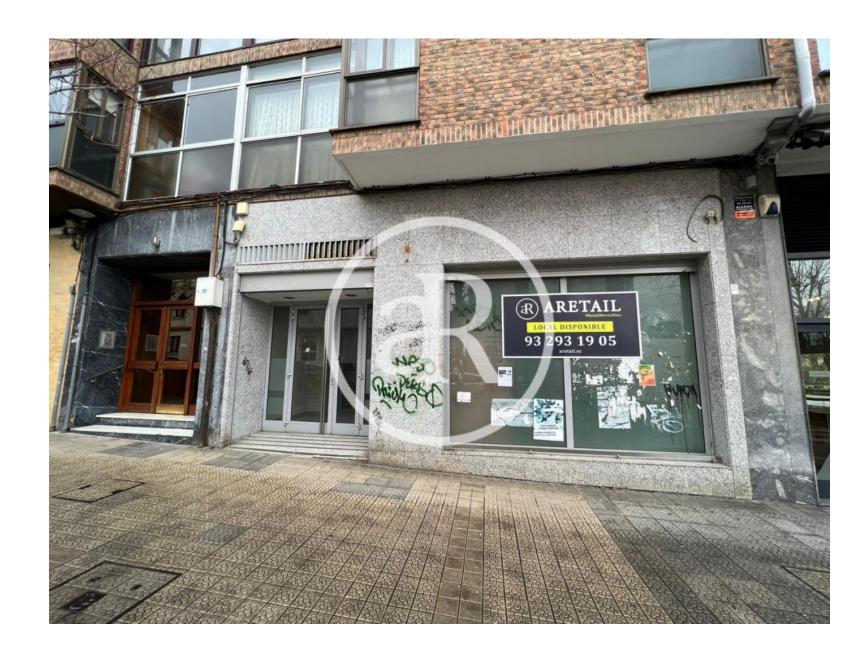

#### **ZONE DESCRIPTION**

Magnificent opportunity, commercial premises located in Getxo, in the neighbourhood of Algorta.

It is a local with good corner facade at street level, has 99sqm distributed in a ground floor. It is located in an area surrounded by all types of services, very close to Avenida de los Chopos and the centre of the town, where we find different retailers and a variety of restaurants. So it is a perfect location for any activity.

#### **PROPERTY DESCRIPTION**

| CURRENT TENANT | NO TENANT              |
|----------------|------------------------|
| STORE          | SURFACE m <sup>2</sup> |
| Ground floor   | $99 \text{ m}^2$       |
| TOTAL          | 99 m <sup>2</sup>      |