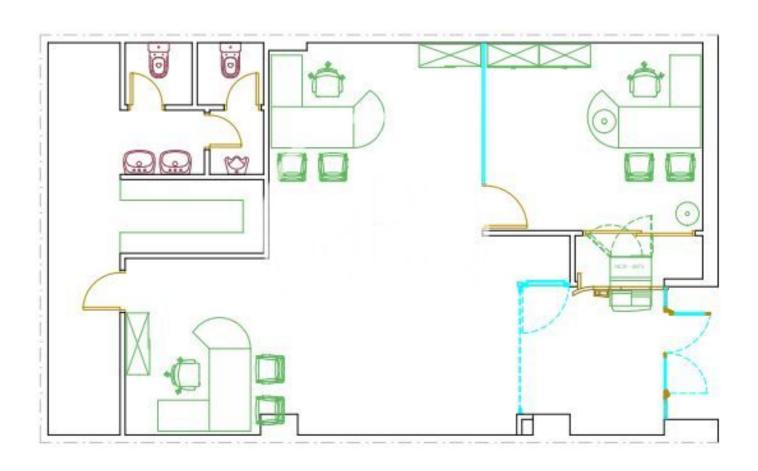

#### **PROPERTY DESCRIPTION**

| CURRENT TENANT | NO TENANT              |
|----------------|------------------------|
| STORE          | SURFACE m <sup>2</sup> |
| Ground floor   | $99 \text{ m}^2$       |
| TOTAL          | 99 m <sup>2</sup>      |