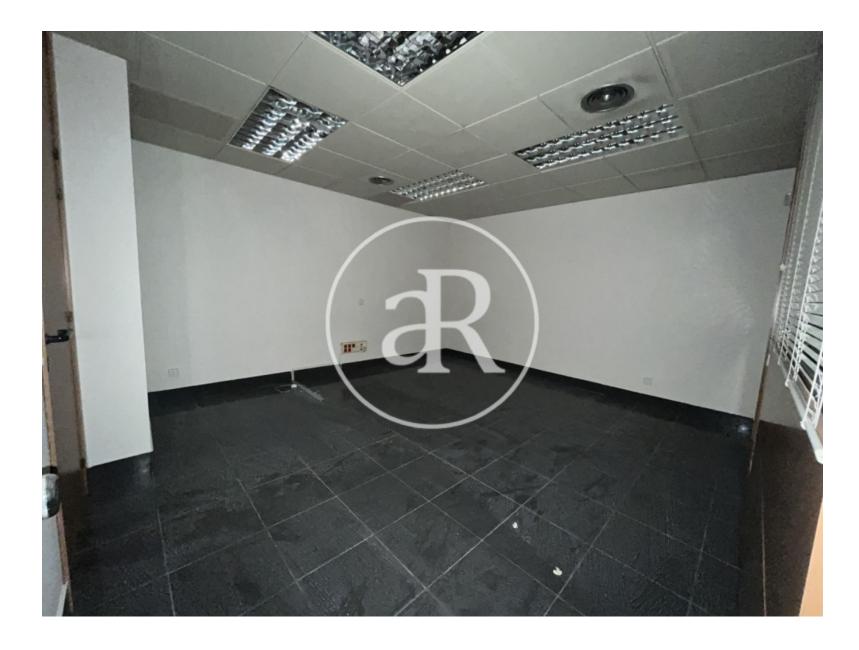

#### **ZONE DESCRIPTION**

Fantastic retail space located in Gavà, in the south of the Baix Llobregat region. Just 20 minutes from the city center of Barcelona and 10 minutes from El Prat de Llobregat airport.

It is a place that has 193 sqm distributed on a single ground floor. It is located in the heart of the city and a few meters from the Municipal Stadium, La Bóbila and the Gavà Town Hall. We are talking about an area with a high volume of commercial and restaurant offerings.

#### **PROPERTY DESCRIPTION**

| CURRENT TENANT | NO TENANT              |
|----------------|------------------------|
| STORE          | SURFACE m <sup>2</sup> |
| Ground floor   | 193 m <sup>2</sup>     |
| TOTAL          | 193 m <sup>2</sup>     |