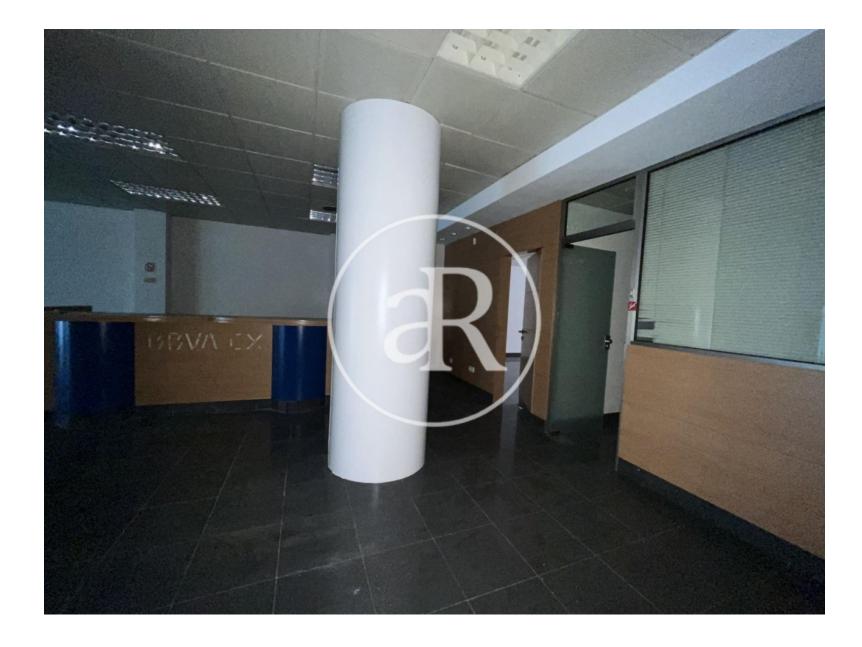

#### **ZONE DESCRIPTION**

Fantastic retail space located in Gavà, in the south of the Baix Llobregat region. Just 20 minutes from the city center of Barcelona and 10 minutes from El Prat de Llobregat airport.

It is a place that has 193 sqm distributed on a single ground floor. It is located in the heart of the city and a few meters from the Municipal Stadium, La Bóbila and the Gavà Town Hall. We are talking about an area with a high volume of commercial and restaurant offerings.

#### **PROPERTY DESCRIPTION**

| CURRENT TENANT | NO TENANT              |
|----------------|------------------------|
| STORE          | SURFACE m <sup>2</sup> |
| Ground floor   | 193 m <sup>2</sup>     |
| TOTAL          | 193 m <sup>2</sup>     |