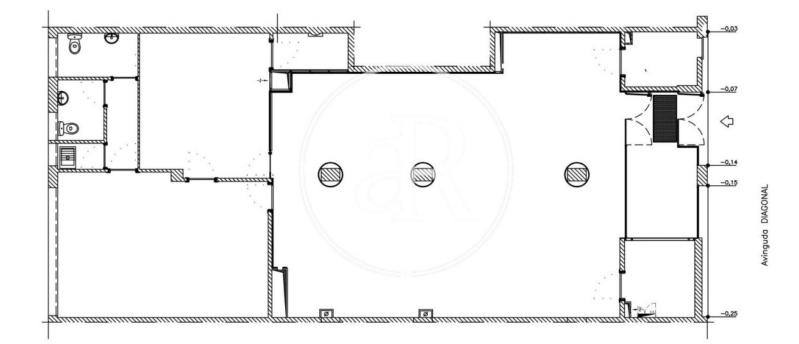

It is a place that has 193 sqm distributed on a single ground floor. It is located in the heart of the city and a few meters from the Municipal Stadium, La Bóbila and the Gavà Town Hall. We are talking about an area with a high volume of commercial and restaurant offerings.

#### **PROPERTY DESCRIPTION**

| CURRENT TENANT | NO TENANT              |
|----------------|------------------------|
| STORE          | SURFACE m <sup>2</sup> |
| Ground floor   | 193 m <sup>2</sup>     |
| TOTAL          | 193 m <sup>2</sup>     |