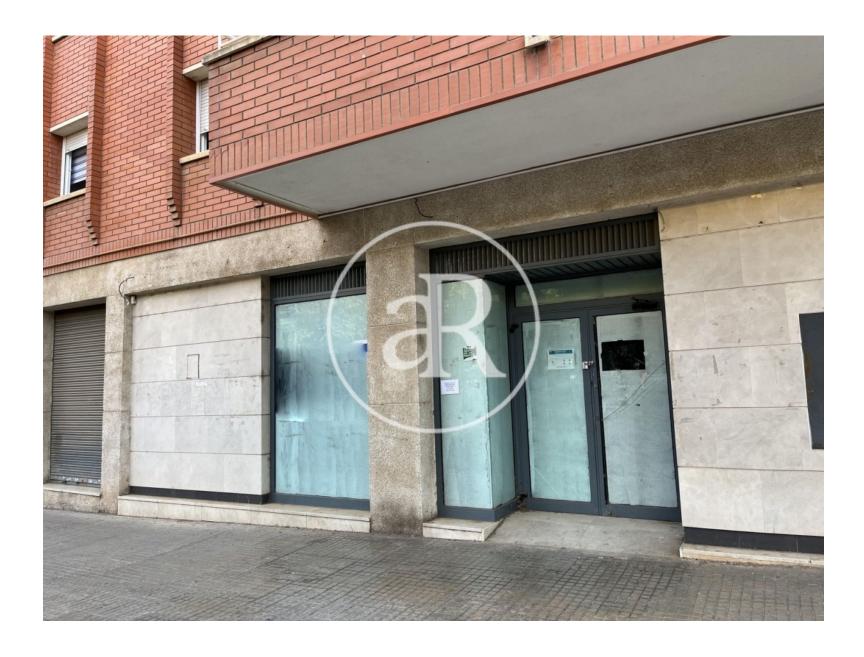

It is a place that has 193 sqm distributed on a single ground floor. It is located in the heart of the city and a few meters from the Municipal Stadium, La Bóbila and the Gavà Town Hall. We are talking about an area with a high volume of commercial and restaurant offerings.

#### **PROPERTY DESCRIPTION**

| CURRENT TENANT | NO TENANT              |
|----------------|------------------------|
| STORE          | SURFACE m <sup>2</sup> |
| Ground floor   | 193 m <sup>2</sup>     |
| TOTAL          | 193 m <sup>2</sup>     |