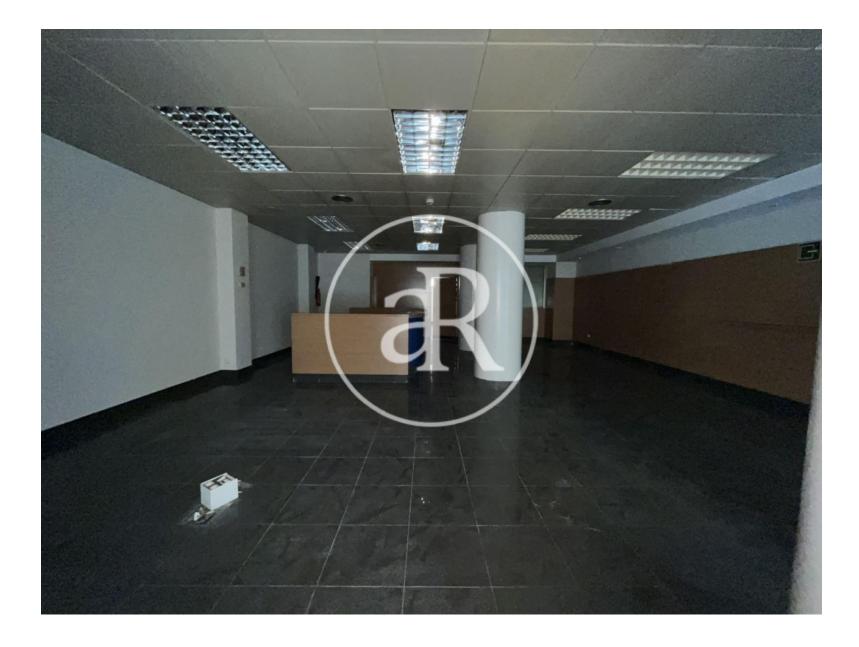

#### **ZONE DESCRIPTION**

Fantastic retail space located in Gavà, in the south of the Baix Llobregat region. Just 20 minutes from the city center of Barcelona and 10 minutes from El Prat de Llobregat airport.

It is a place that has 193 sqm distributed on a single ground floor. It is located in the heart of the city and a few meters from the Municipal Stadium, La Bóbila and the Gavà Town Hall. We are talking about an area with a high volume of commercial and restaurant offerings.

#### **PROPERTY DESCRIPTION**

| CURRENT TENANT | NO TENANT              |
|----------------|------------------------|
| STORE          | SURFACE m <sup>2</sup> |
| Ground floor   | 193 m <sup>2</sup>     |
| TOTAL          | 193 m <sup>2</sup>     |