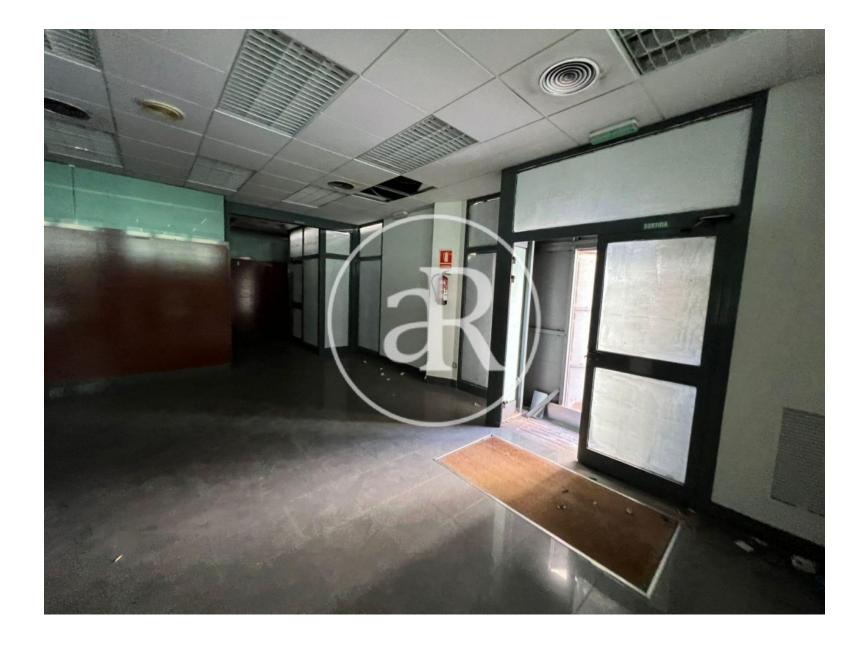

#### **ZONE DESCRIPTION**

Fantastic retail space located in the center of Vendrell, in the province of Tarragona, capital of the Bajo Panadés region.

It is a corner premises with a very good façade that has 216 sqm distributed on the ground floor. It is located a few meters from La Riera de la Bisbal, in the most commercial area of the municipality, surrounded by shops and all kinds of services. So it is a very good area to start any commercial activity.

#### PROPERTY DESCRIPTION

| <b>CURRENT TENANT</b> | NO TENANT              |
|-----------------------|------------------------|
| STORE                 | SURFACE m <sup>2</sup> |
| Ground floor          | 216 m <sup>2</sup>     |
| TOTAL                 | 216 m <sup>2</sup>     |