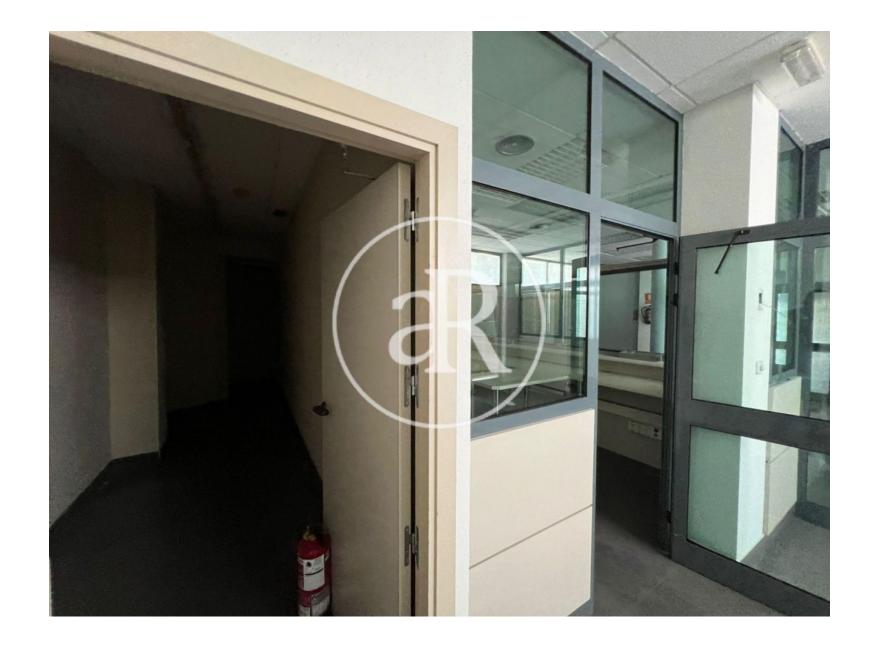

#### **ZONE DESCRIPTION**

Fantastic retail space located in the center of Vendrell, in the province of Tarragona, capital of the Bajo Panadés region.

It is a corner premises with a very good façade that has 216 sqm distributed on the ground floor. It is located a few meters from La Riera de la Bisbal, in the most commercial area of the municipality, surrounded by shops and all kinds of services. So it is a very good area to start any commercial activity.

#### PROPERTY DESCRIPTION

| <b>CURRENT TENANT</b> | NO TENANT              |
|-----------------------|------------------------|
| STORE                 | SURFACE m <sup>2</sup> |
| Ground floor          | 216 m <sup>2</sup>     |
| TOTAL                 | 216 m <sup>2</sup>     |