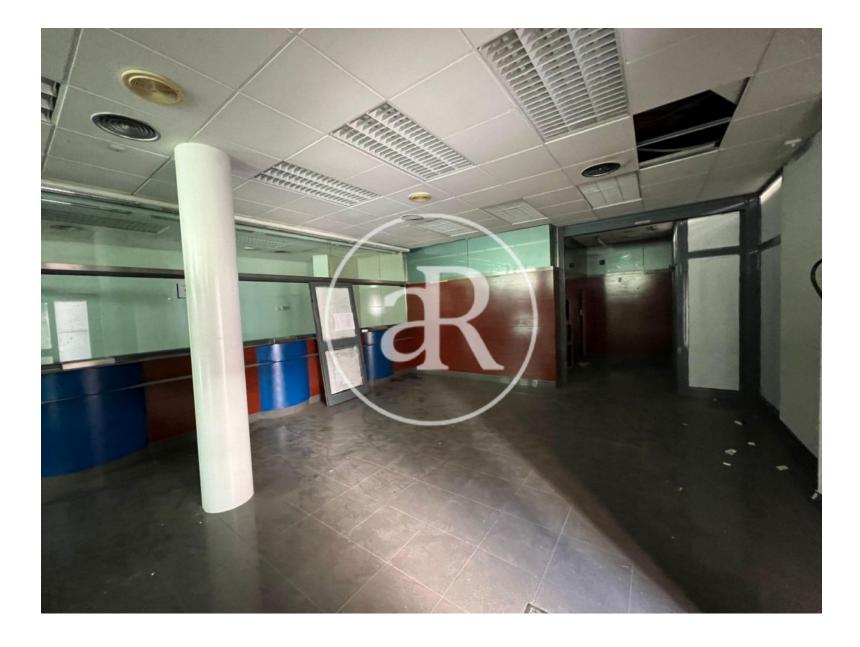

#### **ZONE DESCRIPTION**

Fantastic retail space located in the center of Vendrell, in the province of Tarragona, capital of the Bajo Panadés region.

It is a corner premises with a very good façade that has 216 sqm distributed on the ground floor. It is located a few meters from La Riera de la Bisbal, in the most commercial area of the municipality, surrounded by shops and all kinds of services. So it is a very good area to start any commercial activity.

#### PROPERTY DESCRIPTION

| <b>CURRENT TENANT</b> | NO TENANT              |
|-----------------------|------------------------|
| STORE                 | SURFACE m <sup>2</sup> |
| Ground floor          | 216 m <sup>2</sup>     |
| TOTAL                 | 216 m <sup>2</sup>     |