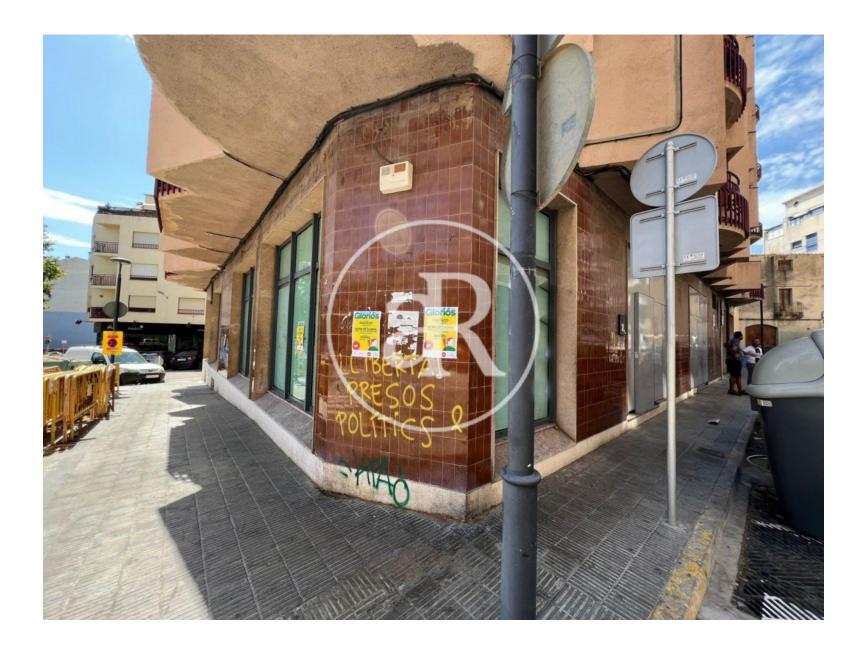

#### **ZONE DESCRIPTION**

Fantastic retail space located in the center of Vendrell, in the province of Tarragona, capital of the Bajo Panadés region.

It is a corner premises with a very good façade that has 216 sqm distributed on the ground floor. It is located a few meters from La Riera de la Bisbal, in the most commercial area of the municipality, surrounded by shops and all kinds of services. So it is a very good area to start any commercial activity.

If you are looking for a place with a good location and surrounded by shops, do not hesitate and contact us for more information!