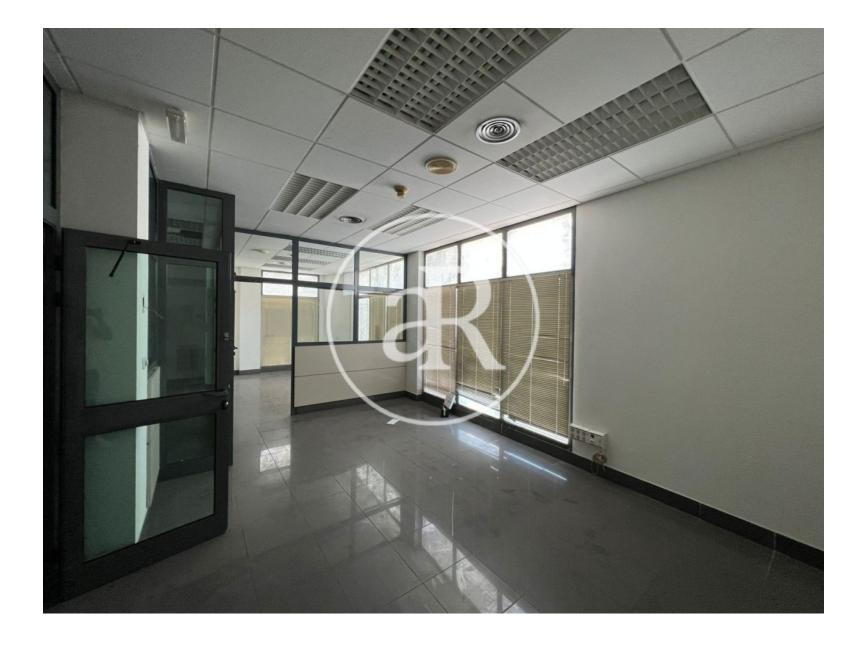

#### **ZONE DESCRIPTION**

Fantastic retail space located in the center of Vendrell, in the province of Tarragona, capital of the Bajo Panadés region.

It is a corner premises with a very good façade that has 216 sqm distributed on the ground floor. It is located a few meters from La Riera de la Bisbal, in the most commercial area of the municipality, surrounded by shops and all kinds of services. So it is a very good area to start any commercial activity.

#### PROPERTY DESCRIPTION

| <b>CURRENT TENANT</b> | NO TENANT              |
|-----------------------|------------------------|
| STORE                 | SURFACE m <sup>2</sup> |
| Ground floor          | 216 m <sup>2</sup>     |
| TOTAL                 | 216 m <sup>2</sup>     |