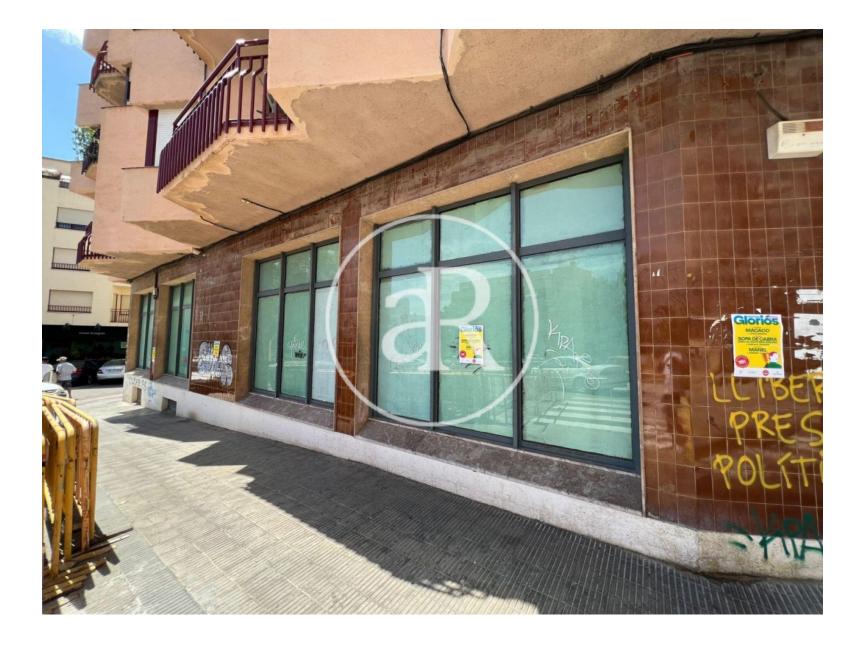

#### **ZONE DESCRIPTION**

Fantastic retail space located in the center of Vendrell, in the province of Tarragona, capital of the Bajo Panadés region.

It is a corner premises with a very good façade that has 216 sqm distributed on the ground floor. It is located a few meters from La Riera de la Bisbal, in the most commercial area of the municipality, surrounded by shops and all kinds of services. So it is a very good area to start any commercial activity.

#### PROPERTY DESCRIPTION

| <b>CURRENT TENANT</b> | NO TENANT              |
|-----------------------|------------------------|
| STORE                 | SURFACE m <sup>2</sup> |
| Ground floor          | 216 m <sup>2</sup>     |
| TOTAL                 | 216 m <sup>2</sup>     |