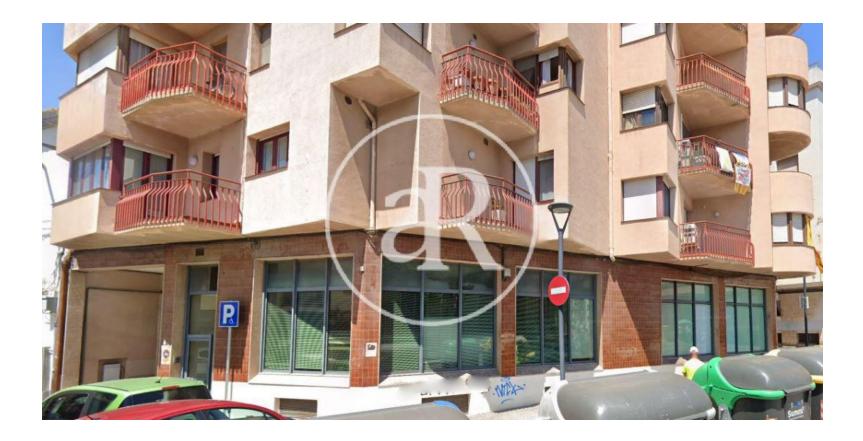

#### **ZONE DESCRIPTION**

Fantastic retail space located in the center of Vendrell, in the province of Tarragona, capital of the Bajo Panadés region.

It is a corner premises with a very good façade that has 216 sqm distributed on the ground floor. It is located a few meters from La Riera de la Bisbal, in the most commercial area of the municipality, surrounded by shops and all kinds of services. So it is a very good area to start any commercial activity.

If you are looking for a place with a good location and surrounded by shops, do not hesitate and contact us for more information!

#### PROPERTY DESCRIPTION

| <b>CURRENT TENANT</b> | NO TENANT              |
|-----------------------|------------------------|
| STORE                 | SURFACE m <sup>2</sup> |
| Ground floor          | 216 m <sup>2</sup>     |
| TOTAL                 | 216 m <sup>2</sup>     |