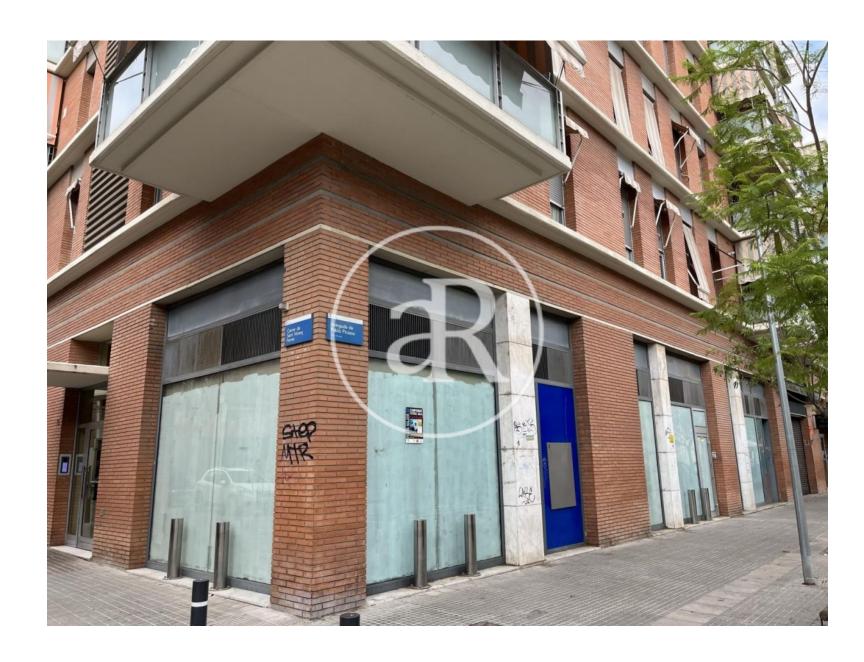

#### **ZONE DESCRIPTION**

182 sqm retail space in Barcelona.

#### **PROPERTY DESCRIPTION**

| <b>CURRENT TENANT</b> | NO TENANT              |
|-----------------------|------------------------|
| STORE                 | SURFACE m <sup>2</sup> |
| Ground floor          | 182 m <sup>2</sup>     |
| TOTAL                 | 182 m <sup>2</sup>     |