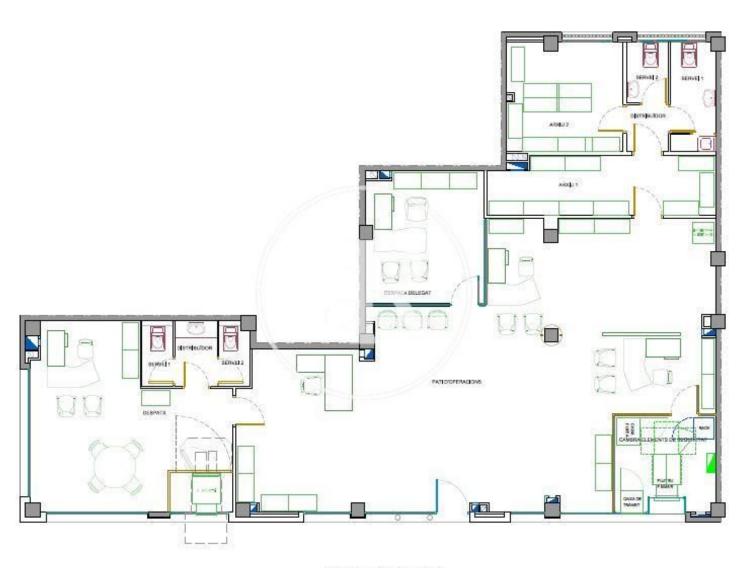

#### **ZONE DESCRIPTION**

182 sqm retail space in Barcelona.

#### **PROPERTY DESCRIPTION**

| <b>CURRENT TENANT</b> | NO TENANT              |
|-----------------------|------------------------|
| STORE                 | SURFACE m <sup>2</sup> |
| Ground floor          | 182 m <sup>2</sup>     |
| TOTAL                 | 182 m <sup>2</sup>     |