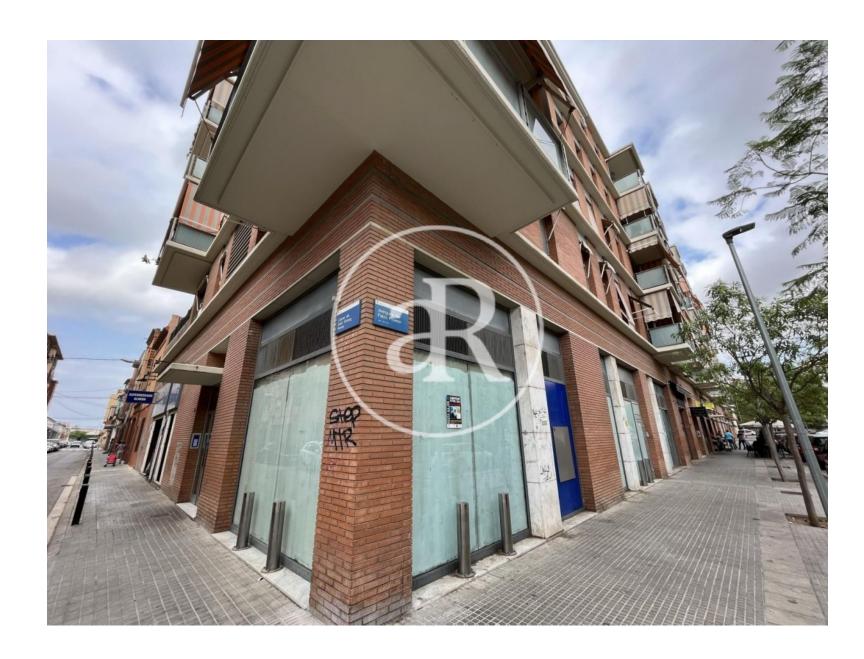

#### avinguda de pablo picasso 8

Cornellà de Llobregat

#### **ZONE DESCRIPTION**

182 sqm retail space in Barcelona.

#### **PROPERTY DESCRIPTION**

| <b>CURRENT TENANT</b> | NO TENANT              |
|-----------------------|------------------------|
| STORE                 | SURFACE m <sup>2</sup> |
| Ground floor          | 182 m <sup>2</sup>     |
| TOTAL                 | 182 m <sup>2</sup>     |