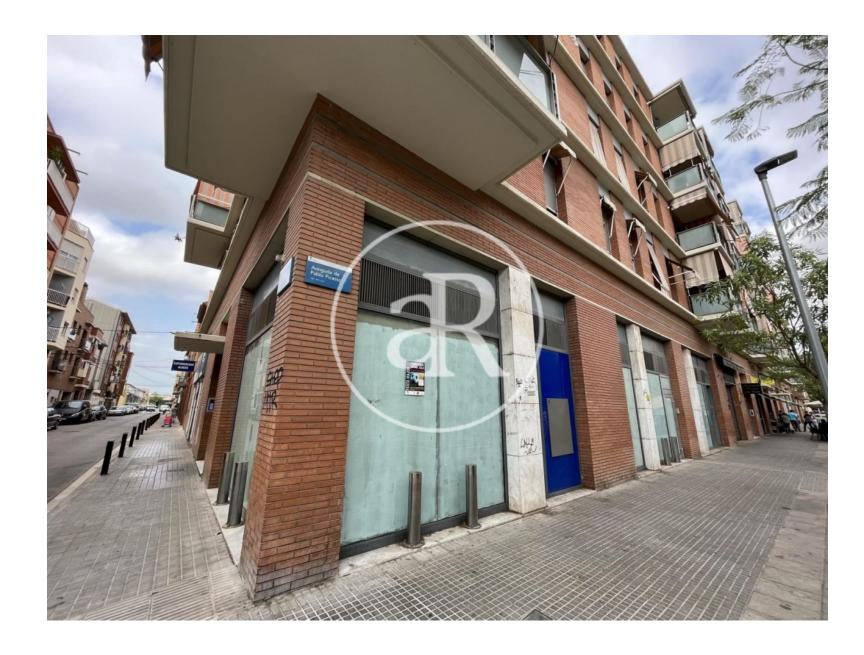

#### avinguda de pablo picasso 8

Cornellà de Llobregat

#### **ZONE DESCRIPTION**

182 sqm retail space in Barcelona.

#### **PROPERTY DESCRIPTION**

| <b>CURRENT TENANT</b> | NO TENANT              |
|-----------------------|------------------------|
| STORE                 | SURFACE m <sup>2</sup> |
| Ground floor          | 182 m <sup>2</sup>     |
| TOTAL                 | 182 m <sup>2</sup>     |