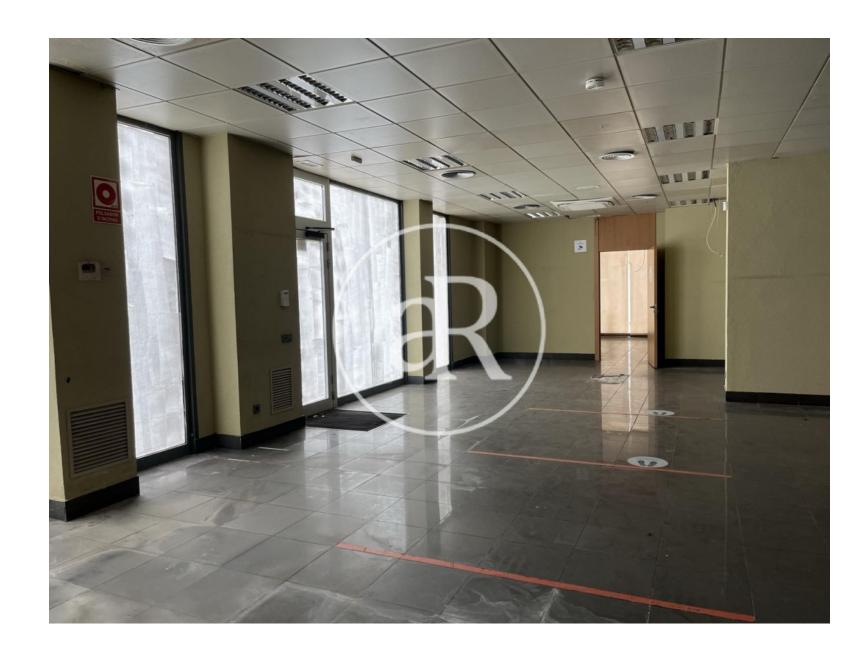

#### **ZONE DESCRIPTION**

182 sqm retail space in Barcelona.

#### **PROPERTY DESCRIPTION**

| <b>CURRENT TENANT</b> | NO TENANT              |
|-----------------------|------------------------|
| STORE                 | SURFACE m <sup>2</sup> |
| Ground floor          | 182 m <sup>2</sup>     |
| TOTAL                 | 182 m <sup>2</sup>     |