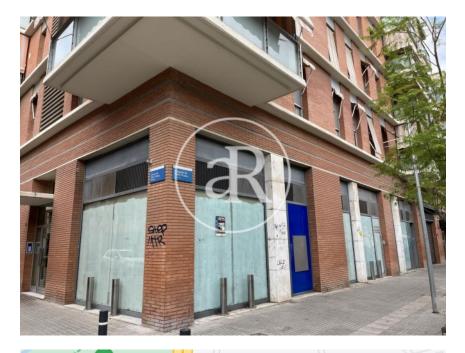

#### **ZONE DESCRIPTION**

182 sqm retail space in Barcelona.

#### **PROPERTY DESCRIPTION**

| <b>CURRENT TENANT</b> | NO TENANT              |
|-----------------------|------------------------|
| STORE                 | SURFACE m <sup>2</sup> |
| Ground floor          | 182 m <sup>2</sup>     |
| TOTAL                 | 182 m <sup>2</sup>     |