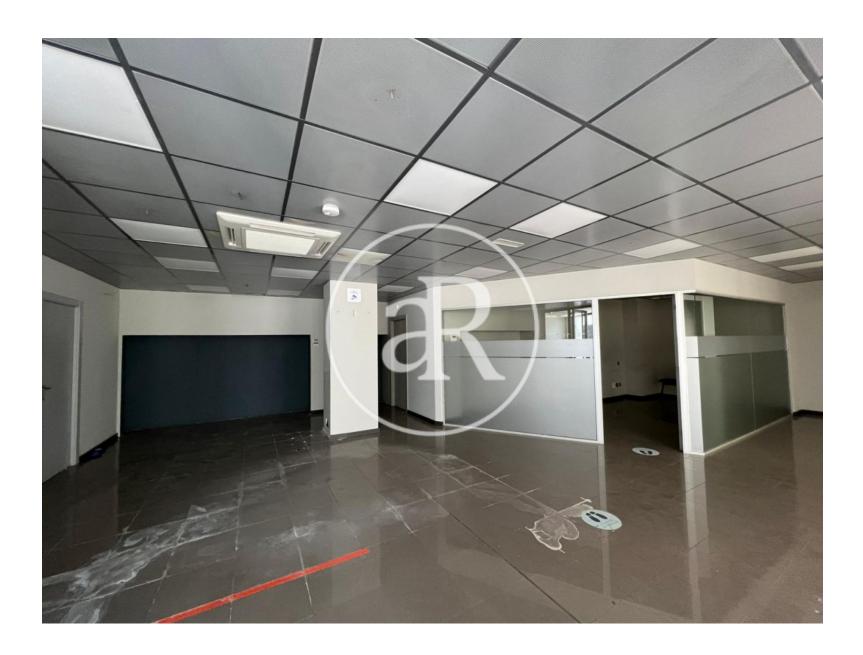

#### **ZONE DESCRIPTION**

Very good opportunity, large retail space located in the municipality of Cerdanyola del Vallès, in the province of Barcelona.

The premises have a large façade and a total of 136 sqm useful on the ground floor, with access at street level and in perfect condition to start a business.

#### **PROPERTY DESCRIPTION**

| CURRENT TENANT | NO TENANT              |
|----------------|------------------------|
| STORE          | SURFACE m <sup>2</sup> |
| Ground floor   | $136 \text{ m}^2$      |
| TOTAL          | 136 m <sup>2</sup>     |