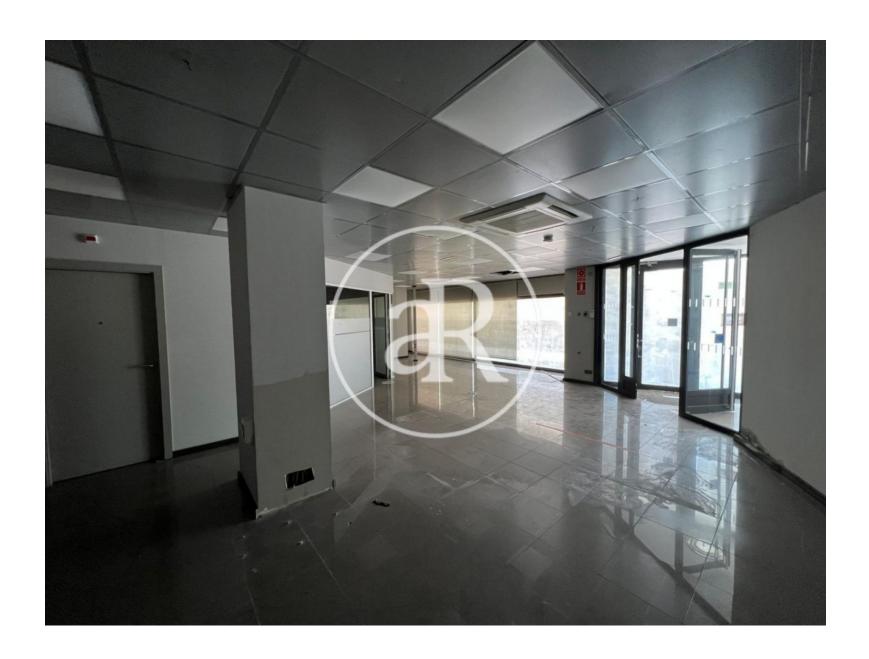

#### **ZONE DESCRIPTION**

Very good opportunity, large retail space located in the municipality of Cerdanyola del Vallès, in the province of Barcelona.

The premises have a large façade and a total of 136 sqm useful on the ground floor, with access at street level and in perfect condition to start a business.

#### **PROPERTY DESCRIPTION**

| CURRENT TENANT | NO TENANT              |
|----------------|------------------------|
| STORE          | SURFACE m <sup>2</sup> |
| Ground floor   | $136 \text{ m}^2$      |
| TOTAL          | 136 m <sup>2</sup>     |