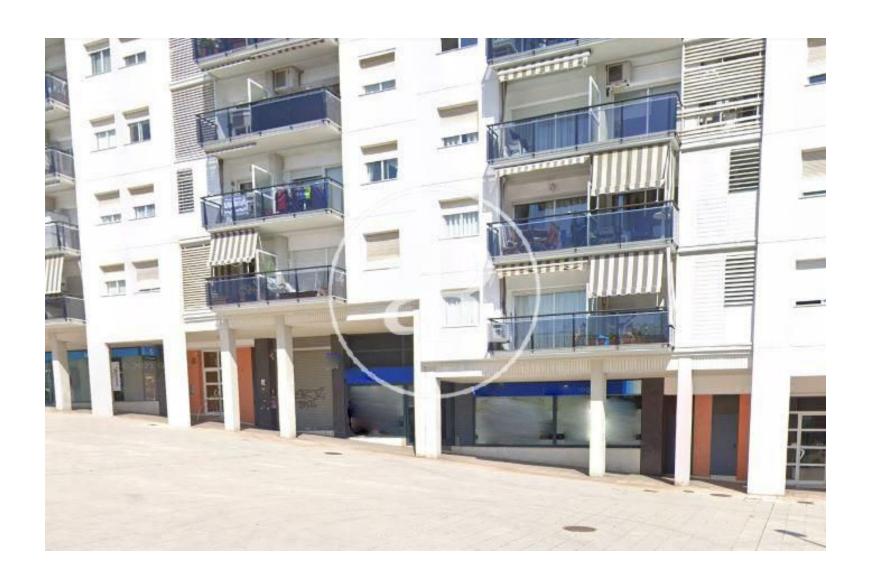

#### **ZONE DESCRIPTION**

Very good opportunity, large retail space located in the municipality of Cerdanyola del Vallès, in the province of Barcelona.

The premises have a large façade and a total of 136 sqm useful on the ground floor, with access at street level and in perfect condition to start a business.

The premises are located in the center of the town, surrounded by all kinds of services and other local businesses, such as supermarkets, restaurants, health centers, etc.

It is an area with a large influx of people, since it is a residential area with a lot of life.