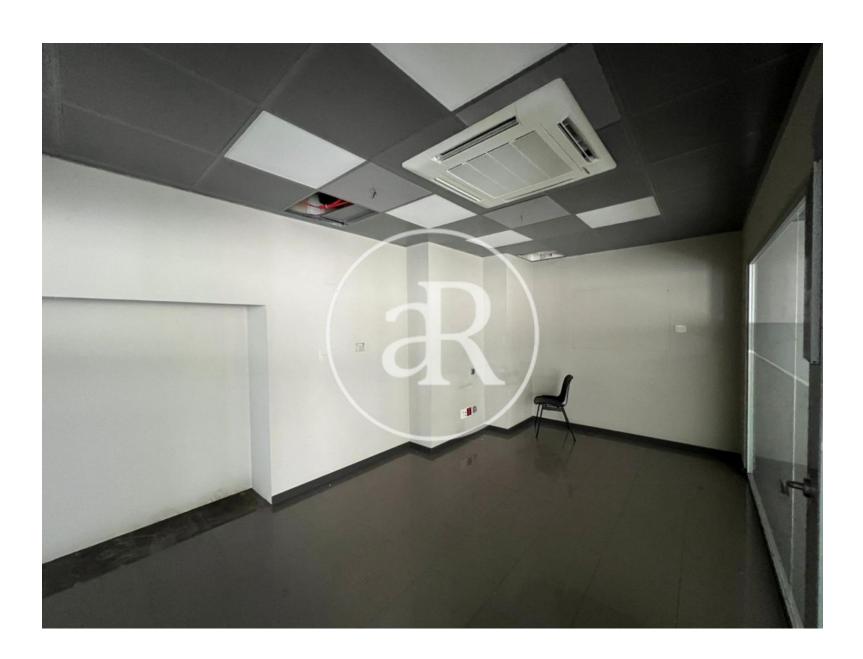

#### **ZONE DESCRIPTION**

Very good opportunity, large retail space located in the municipality of Cerdanyola del Vallès, in the province of Barcelona.

The premises have a large façade and a total of 136 sqm useful on the ground floor, with access at street level and in perfect condition to start a business.

#### **PROPERTY DESCRIPTION**

| CURRENT TENANT | NO TENANT              |
|----------------|------------------------|
| STORE          | SURFACE m <sup>2</sup> |
| Ground floor   | $136 \text{ m}^2$      |
| TOTAL          | 136 m <sup>2</sup>     |