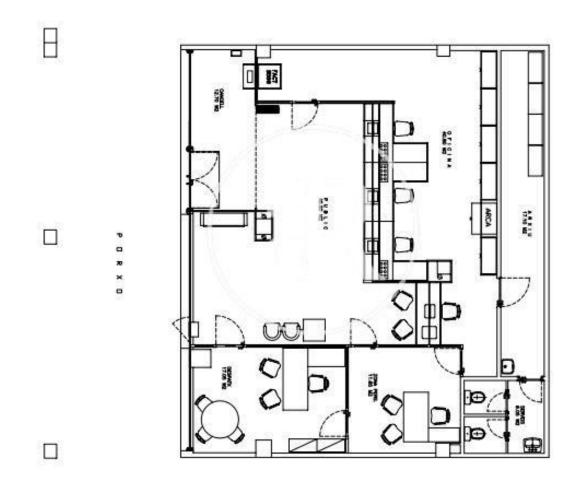

## PROPERTY DESCRIPTION

| <b>CURRENT TENANT</b> | NO TENANT              |
|-----------------------|------------------------|
| STORE                 | SURFACE m <sup>2</sup> |
| Ground floor          | 159 m <sup>2</sup>     |
| TOTAL                 | 159 m <sup>2</sup>     |