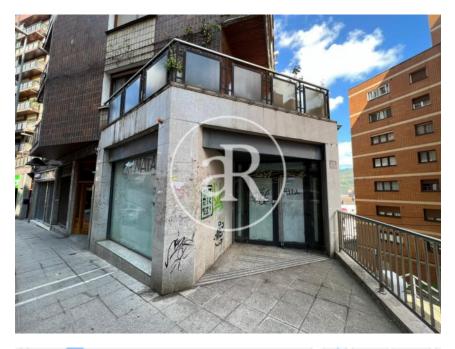

## **ZONE DESCRIPTION**

Magnificent opportunity, commercial premises located in Basauri, specifically in Arizgoiti.

It is a local with good street frontage, it has 176sqm on a ground floor. It is located in an area with a lot of people, as there is a lot of commercial offer, restaurants and services of all kinds. Therefore it is a perfect location for any activity.

## **PROPERTY DESCRIPTION**

| <b>CURRENT TENANT</b> | NO TENANT              |
|-----------------------|------------------------|
| STORE                 | SURFACE m <sup>2</sup> |
| Ground floor          | 176 m <sup>2</sup>     |
| TOTAL                 | 176 m <sup>2</sup>     |