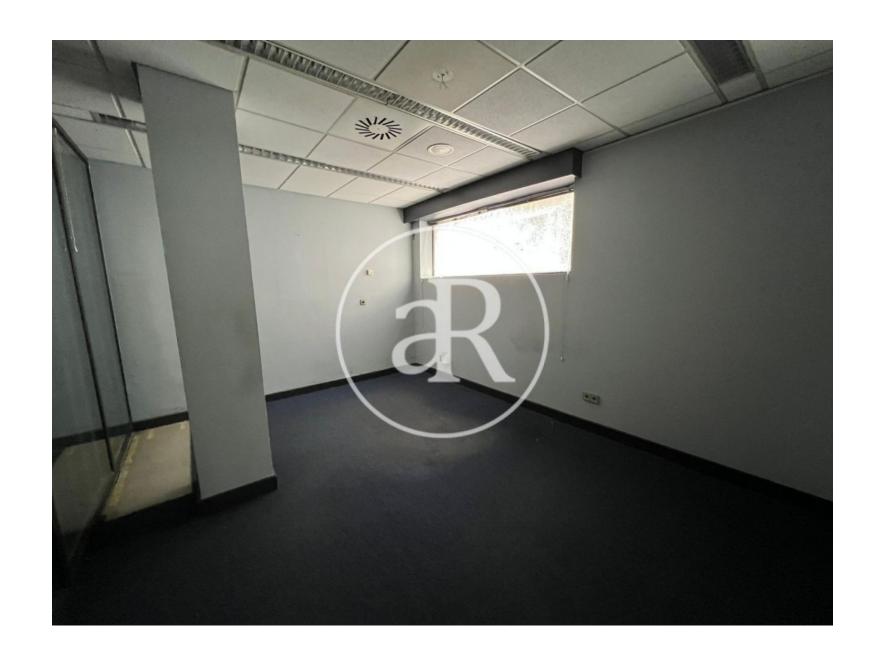

## **ZONE DESCRIPTION**

Magnificent opportunity, commercial premises located in Basauri, specifically in Arizgoiti.

It is a local with good street frontage, it has 176sqm on a ground floor. It is located in an area with a lot of people, as there is a lot of commercial offer, restaurants and services of all kinds. Therefore it is a perfect location for any activity.

## **PROPERTY DESCRIPTION**

| <b>CURRENT TENANT</b> | NO TENANT              |
|-----------------------|------------------------|
| STORE                 | SURFACE m <sup>2</sup> |
| Ground floor          | 176 m <sup>2</sup>     |
| TOTAL                 | 176 m <sup>2</sup>     |