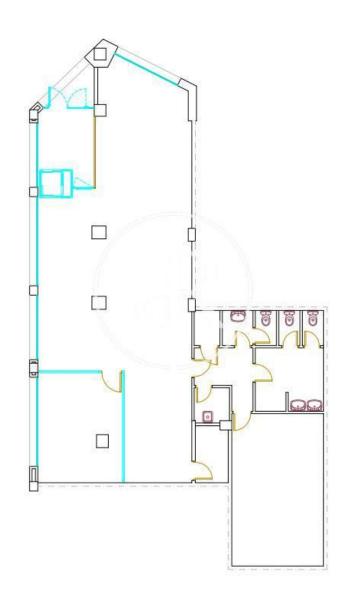

## **ZONE DESCRIPTION**

Magnificent opportunity, commercial premises located in Basauri, specifically in Arizgoiti.

It is a local with good street frontage, it has 176sqm on a ground floor. It is located in an area with a lot of people, as there is a lot of commercial offer, restaurants and services of all kinds. Therefore it is a perfect location for any activity.

## **PROPERTY DESCRIPTION**

| <b>CURRENT TENANT</b> | NO TENANT              |
|-----------------------|------------------------|
| STORE                 | SURFACE m <sup>2</sup> |
| Ground floor          | 176 m <sup>2</sup>     |
| TOTAL                 | 176 m <sup>2</sup>     |