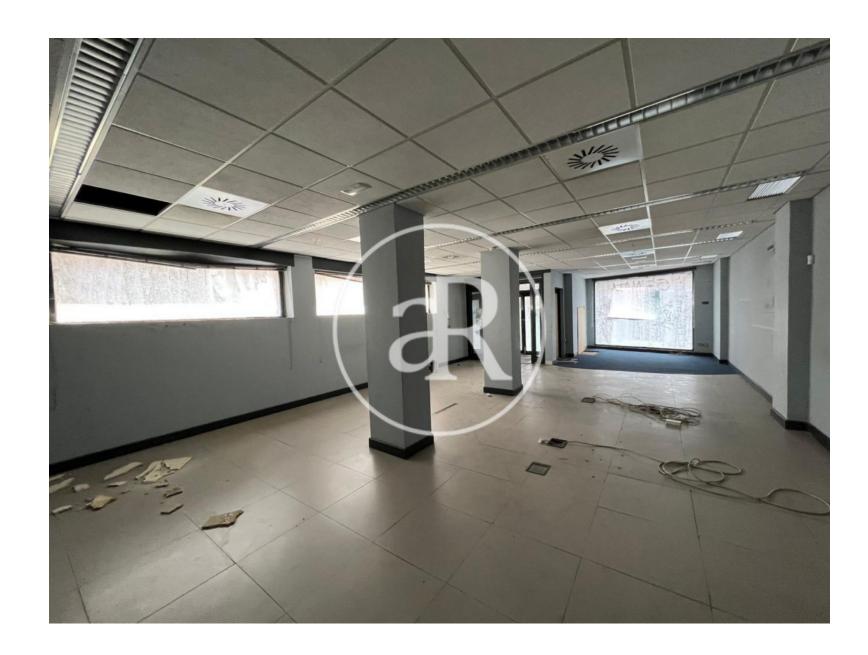

## **ZONE DESCRIPTION**

Magnificent opportunity, commercial premises located in Basauri, specifically in Arizgoiti.

It is a local with good street frontage, it has 176sqm on a ground floor. It is located in an area with a lot of people, as there is a lot of commercial offer, restaurants and services of all kinds. Therefore it is a perfect location for any activity.

## **PROPERTY DESCRIPTION**

| <b>CURRENT TENANT</b> | NO TENANT              |
|-----------------------|------------------------|
| STORE                 | SURFACE m <sup>2</sup> |
| Ground floor          | 176 m <sup>2</sup>     |
| TOTAL                 | 176 m <sup>2</sup>     |