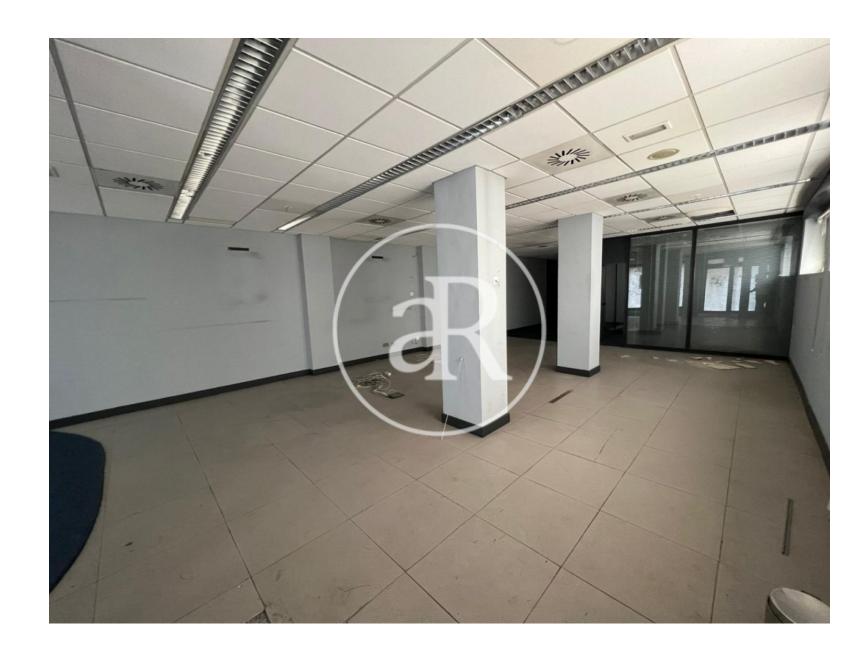

## **ZONE DESCRIPTION**

Magnificent opportunity, commercial premises located in Basauri, specifically in Arizgoiti.

It is a local with good street frontage, it has 176sqm on a ground floor. It is located in an area with a lot of people, as there is a lot of commercial offer, restaurants and services of all kinds. Therefore it is a perfect location for any activity.

## **PROPERTY DESCRIPTION**

| <b>CURRENT TENANT</b> | NO TENANT              |
|-----------------------|------------------------|
| STORE                 | SURFACE m <sup>2</sup> |
| Ground floor          | 176 m <sup>2</sup>     |
| TOTAL                 | 176 m <sup>2</sup>     |