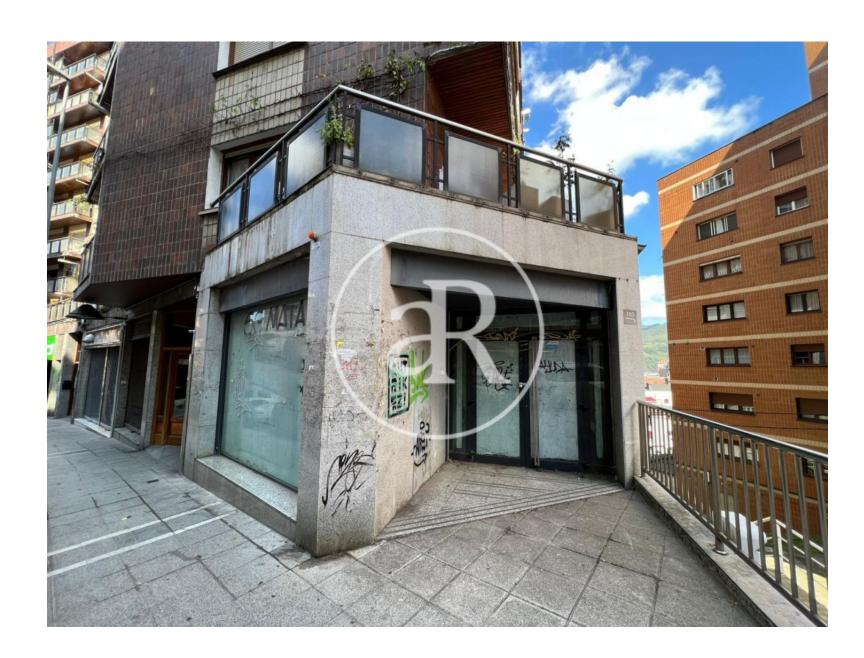

## **ZONE DESCRIPTION**

Magnificent opportunity, commercial premises located in Basauri, specifically in Arizgoiti.

It is a local with good street frontage, it has 176sqm on a ground floor. It is located in an area with a lot of people, as there is a lot of commercial offer, restaurants and services of all kinds. Therefore it is a perfect location for any activity.

## **PROPERTY DESCRIPTION**

| <b>CURRENT TENANT</b> | NO TENANT              |
|-----------------------|------------------------|
| STORE                 | SURFACE m <sup>2</sup> |
| Ground floor          | 176 m <sup>2</sup>     |
| TOTAL                 | 176 m <sup>2</sup>     |