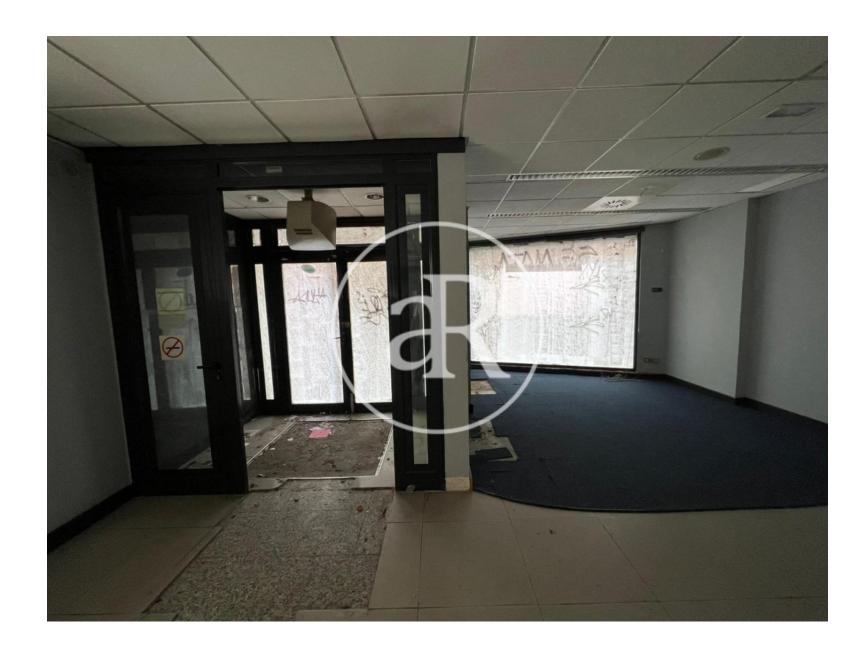

## **ZONE DESCRIPTION**

Magnificent opportunity, commercial premises located in Basauri, specifically in Arizgoiti.

It is a local with good street frontage, it has 176sqm on a ground floor. It is located in an area with a lot of people, as there is a lot of commercial offer, restaurants and services of all kinds. Therefore it is a perfect location for any activity.

## **PROPERTY DESCRIPTION**

| <b>CURRENT TENANT</b> | NO TENANT              |
|-----------------------|------------------------|
| STORE                 | SURFACE m <sup>2</sup> |
| Ground floor          | 176 m <sup>2</sup>     |
| TOTAL                 | 176 m <sup>2</sup>     |