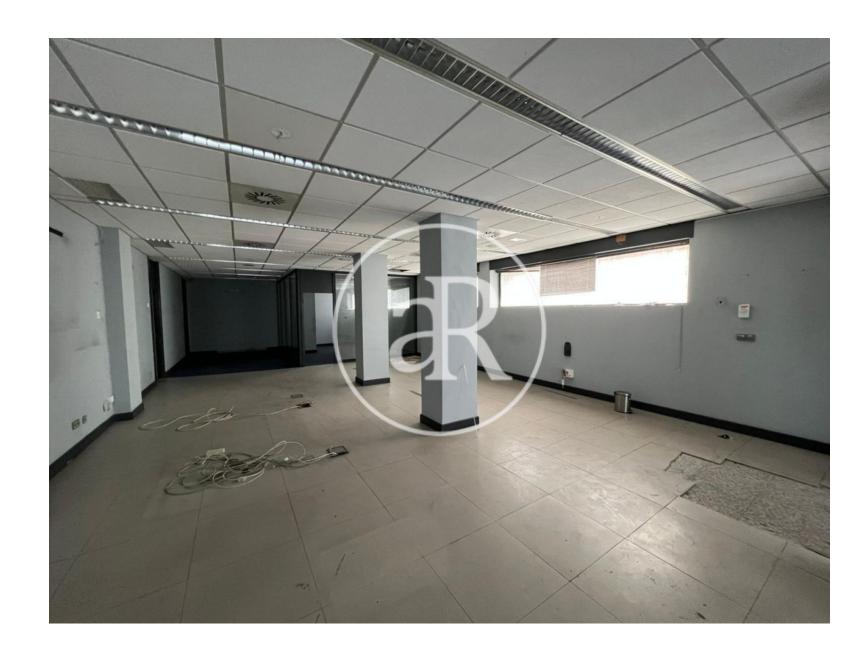

## **ZONE DESCRIPTION**

Magnificent opportunity, commercial premises located in Basauri, specifically in Arizgoiti.

It is a local with good street frontage, it has 176sqm on a ground floor. It is located in an area with a lot of people, as there is a lot of commercial offer, restaurants and services of all kinds. Therefore it is a perfect location for any activity.

## **PROPERTY DESCRIPTION**

| <b>CURRENT TENANT</b> | NO TENANT              |
|-----------------------|------------------------|
| STORE                 | SURFACE m <sup>2</sup> |
| Ground floor          | 176 m <sup>2</sup>     |
| TOTAL                 | 176 m <sup>2</sup>     |