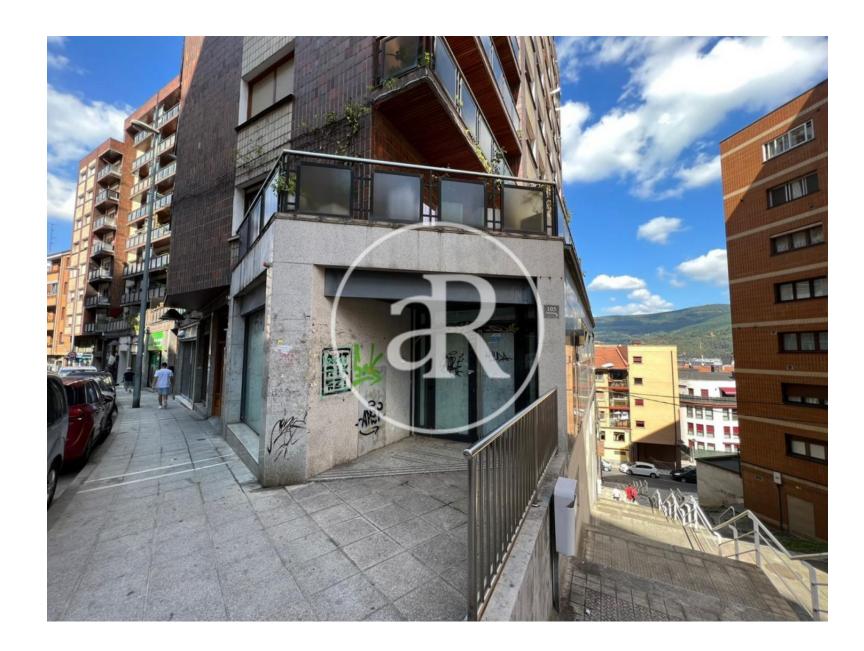

## **ZONE DESCRIPTION**

Magnificent opportunity, commercial premises located in Basauri, specifically in Arizgoiti.

It is a local with good street frontage, it has 176sqm on a ground floor. It is located in an area with a lot of people, as there is a lot of commercial offer, restaurants and services of all kinds. Therefore it is a perfect location for any activity.

It is well communicated by public transport:

Bus: A3622, A3632, A3641

Train: C3, E1, E4

Metro: L2

If you are looking for premises in a well-communicated area, don't hesitate and contact us for more information!