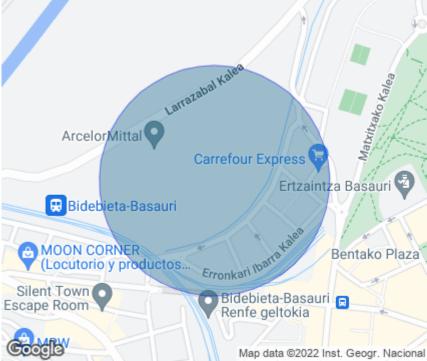

It is well communicated by public transport:

Bus: A3622, A3632, A3641

Train: C3, E1, E4

Metro: L2

If you are looking for premises in a well-communicated area, don't hesitate and contact us for more information!