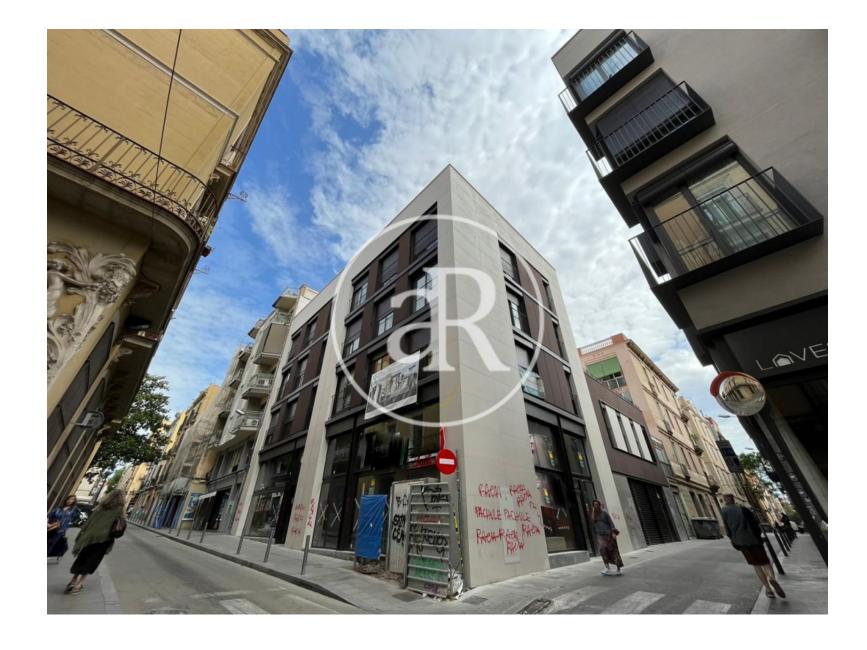

#### **ZONE DESCRIPTION**

Great opportunity, corner business premises and in an unbeatable location.

Corner premises located at street level of 161.15 sqm, distributed on a ground floor.

This property is located in a perfect street for commerce, a very short distance from the Fontana metro. It is an area with high pedestrian traffic, surrounded by shops and services.

It has very good communication from anywhere.

Subway: L3, S7 Train: R2N, S1, S2 Bus: 22, 27, D40, H6, V17

If you are looking for a place in a high-traffic area, do not hesitate to contact us!