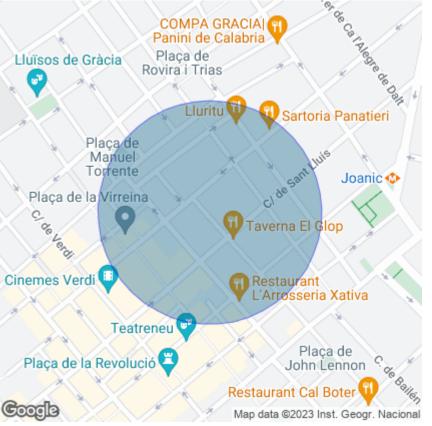

#### **ZONE DESCRIPTION**

Great opportunity, corner business premises and in an unbeatable location.

Corner premises located at street level of 161.15 sqm, distributed on a ground floor.

This property is located in a perfect street for commerce, a very short distance from the Fontana metro. It is an area with high pedestrian traffic, surrounded by shops and services.

It has very good communication from anywhere.

Subway: L3, S7 Train: R2N, S1, S2 Bus: 22, 27, D40, H6, V17

If you are looking for a place in a high-traffic area, do not hesitate to contact us!