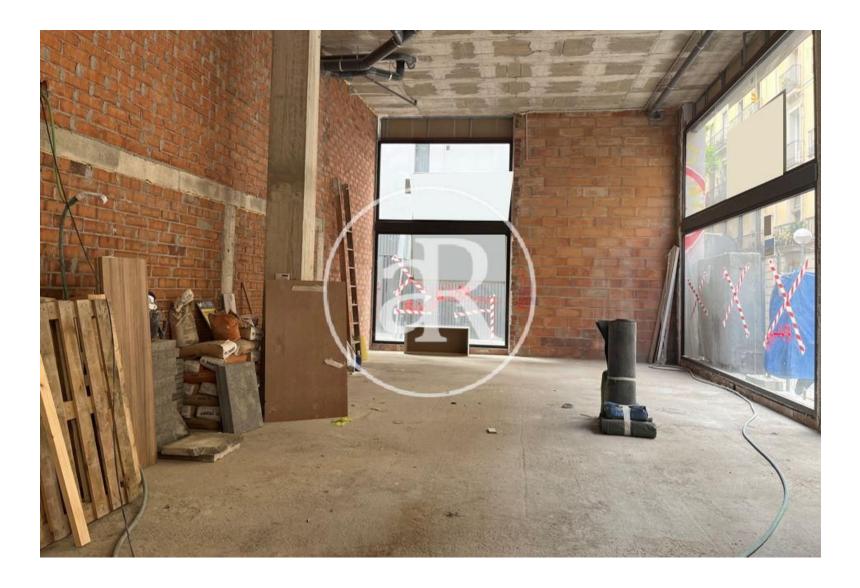

#### **ZONE DESCRIPTION**

Great opportunity, corner business premises and in an unbeatable location.

Corner premises located at street level of 161.15 sqm, distributed on a ground floor.

This property is located in a perfect street for commerce, a very short distance from the Fontana metro. It is an area with high pedestrian traffic, surrounded by shops and services.

#### **PROPERTY DESCRIPTION**

| CURRENT TENANT | NO TENANT              |
|----------------|------------------------|
| STORE          | SURFACE m <sup>2</sup> |
| Ground floor   | 161 m <sup>2</sup>     |
| TOTAL          | 161 m <sup>2</sup>     |