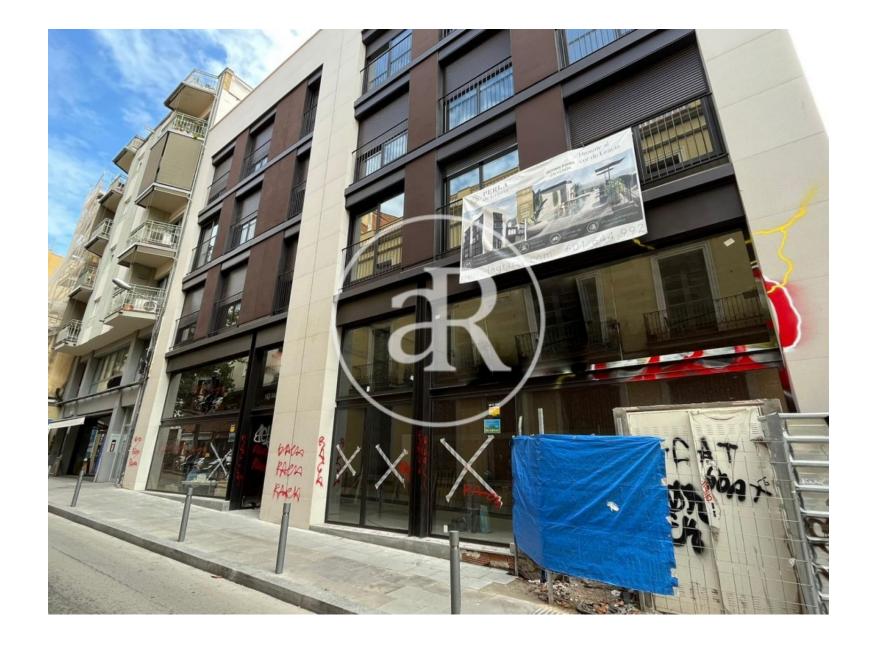

#### **ZONE DESCRIPTION**

Great opportunity, corner business premises and in an unbeatable location.

Corner premises located at street level of 161.15 sqm, distributed on a ground floor.

This property is located in a perfect street for commerce, a very short distance from the Fontana metro. It is an area with high pedestrian traffic, surrounded by shops and services.

It has very good communication from anywhere.

Subway: L3, S7 Train: R2N, S1, S2 Bus: 22, 27, D40, H6, V17

If you are looking for a place in a high-traffic area, do not hesitate to contact us!