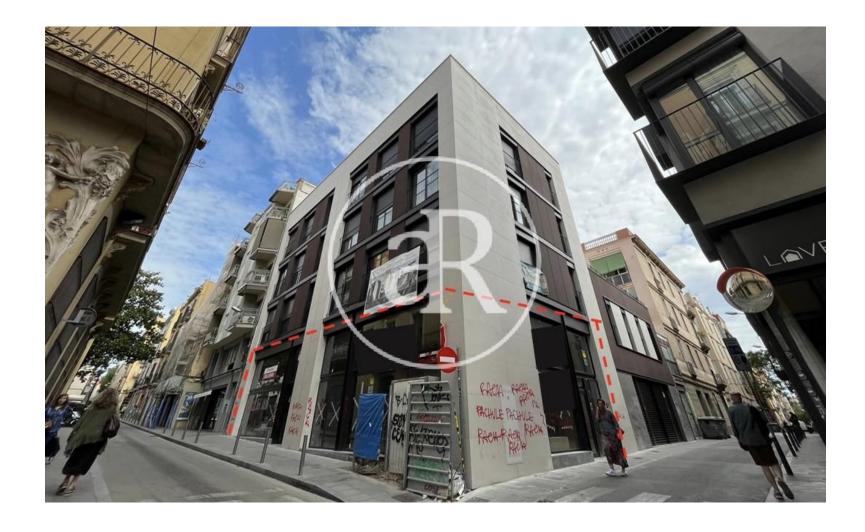

#### **ZONE DESCRIPTION**

Great opportunity, corner business premises and in an unbeatable location.

Corner premises located at street level of 161.15 sqm, distributed on a ground floor.

This property is located in a perfect street for commerce, a very short distance from the Fontana metro. It is an area with high pedestrian traffic, surrounded by shops and services.

It has very good communication from anywhere.

Subway: L3, S7 Train: R2N, S1, S2 Bus: 22, 27, D40, H6, V17

If you are looking for a place in a high-traffic area, do not hesitate to contact us!