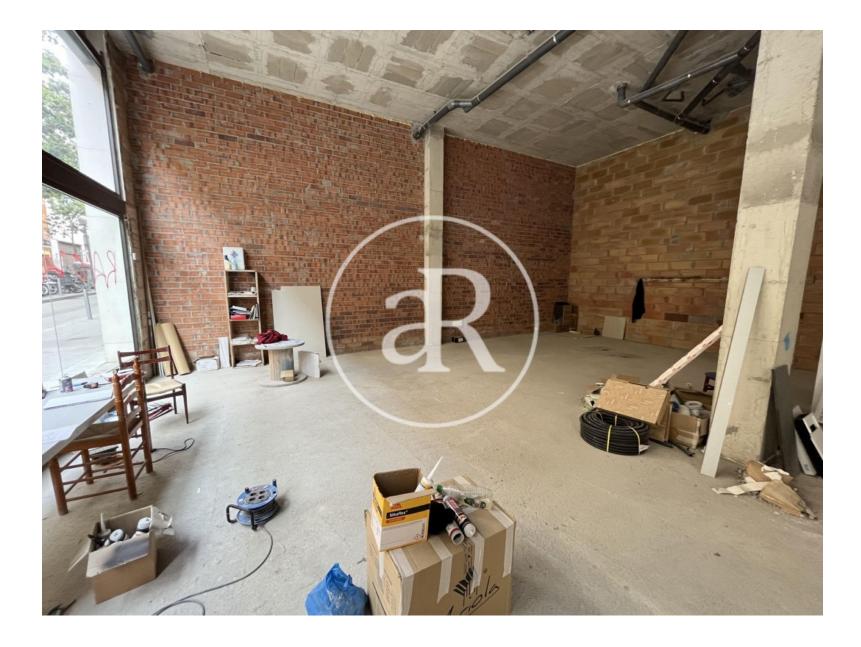

#### **ZONE DESCRIPTION**

Great opportunity, corner business premises and in an unbeatable location.

Corner premises located at street level of 161.15 sqm, distributed on a ground floor.

This property is located in a perfect street for commerce, a very short distance from the Fontana metro. It is an area with high pedestrian traffic, surrounded by shops and services.

#### **PROPERTY DESCRIPTION**

| CURRENT TENANT | NO TENANT              |
|----------------|------------------------|
| STORE          | SURFACE m <sup>2</sup> |
| Ground floor   | 161 m <sup>2</sup>     |
| TOTAL          | 161 m <sup>2</sup>     |