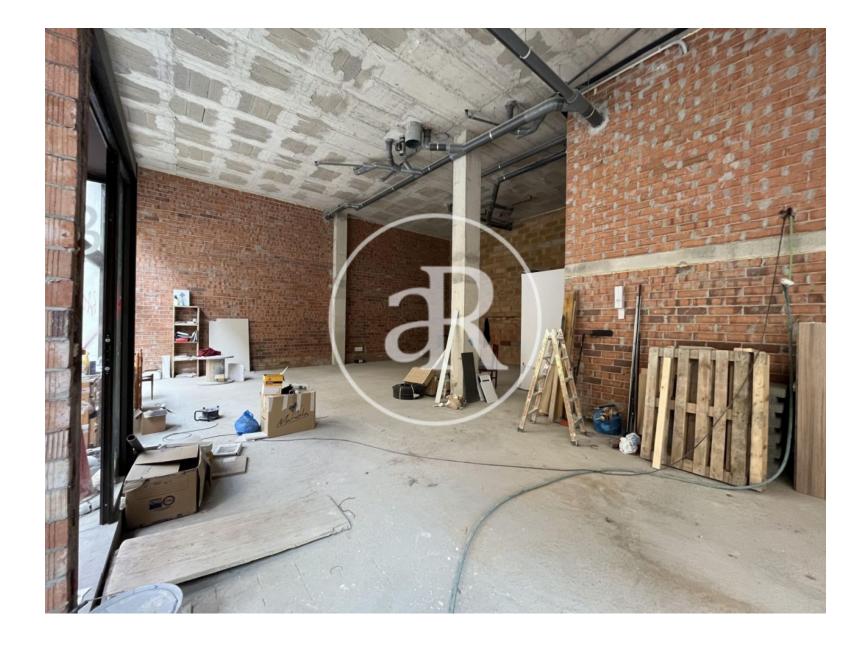

#### **ZONE DESCRIPTION**

Great opportunity, corner business premises and in an unbeatable location.

Corner premises located at street level of 161.15 sqm, distributed on a ground floor.

This property is located in a perfect street for commerce, a very short distance from the Fontana metro. It is an area with high pedestrian traffic, surrounded by shops and services.

#### **PROPERTY DESCRIPTION**

| CURRENT TENANT | NO TENANT              |
|----------------|------------------------|
| STORE          | SURFACE m <sup>2</sup> |
| Ground floor   | 161 m <sup>2</sup>     |
| TOTAL          | 161 m <sup>2</sup>     |