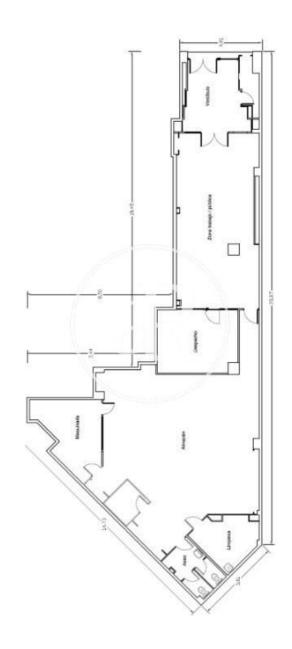

#### **ZONE DESCRIPTION**

Great opportunity, retail space located in Gràcia, one of the most popular neighborhoods in Barcelona. It has 219 sqm, distributed on a ground floor.

The premises are specifically located in La Vila de Gràcia, a short distance from Avenida Diagonal, one of the main thoroughfares of the city. Therefore, it is an ideal area to start any commercial activity.

#### **PROPERTY DESCRIPTION**

| CURRENT TENANT | NO TENANT              |
|----------------|------------------------|
| STORE          | SURFACE m <sup>2</sup> |
| Ground floor   | 219 m <sup>2</sup>     |
| TOTAL          | 219 m <sup>2</sup>     |