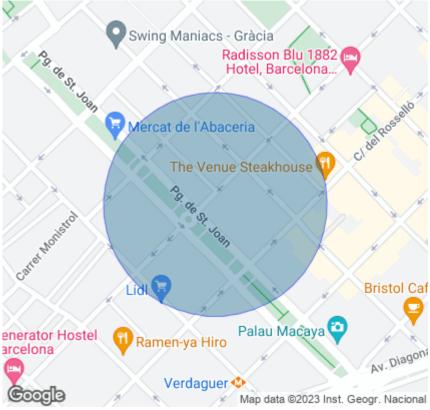

The property is very well connected by public transport.

Subway: L2, L4, L5

Train: R1, R2N, R2S, R4, S2 Bus: 34, D50, H10, H8

If you are looking for a place with a good location, in an area with a lot of traffic, and well connected, do not hesitate and contact us for more information!