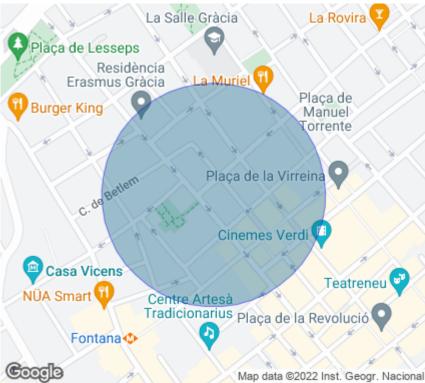

This property is located in a perfect street for commerce, a few meters from the Fontana metro. It is an area with high pedestrian traffic, surrounded by shops and services.

It has very good communication from anywhere.

Subway: L3 Train: R2N, S1, S2

Bus: 22, 24, 27, A6, V17, D40

If you are looking for a place in a high-traffic area, do not hesitate to contact us!