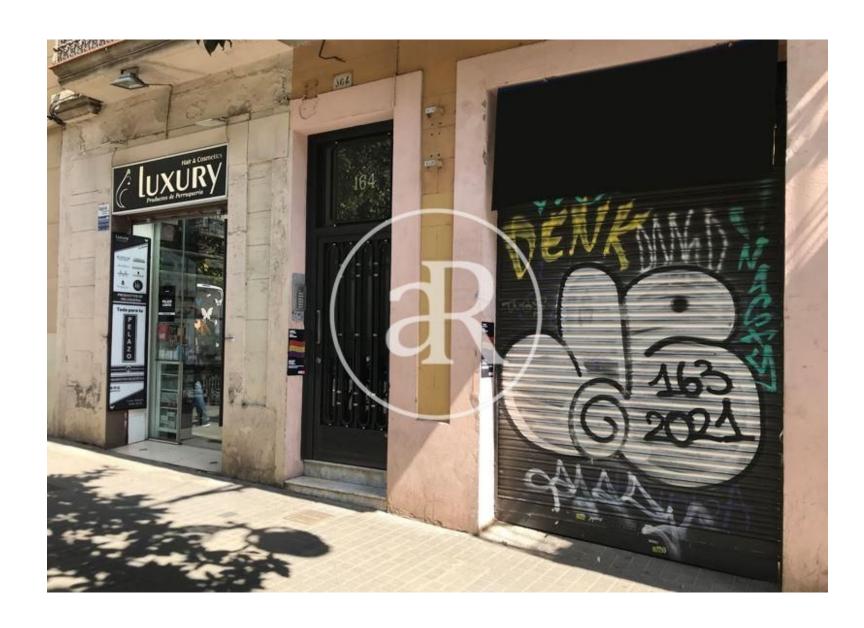

#### **ZONE DESCRIPTION**

Great opportunity, commercial premises in an unbeatable location and in perfect condition to start the activity.

Local located at street level of 129 m<sup>2</sup>, distributed on a ground floor.

This property is located in a perfect street for commerce, a few meters from the Fontana metro. It is an area with high pedestrian traffic, surrounded by shops and services.

It has very good communication from anywhere.