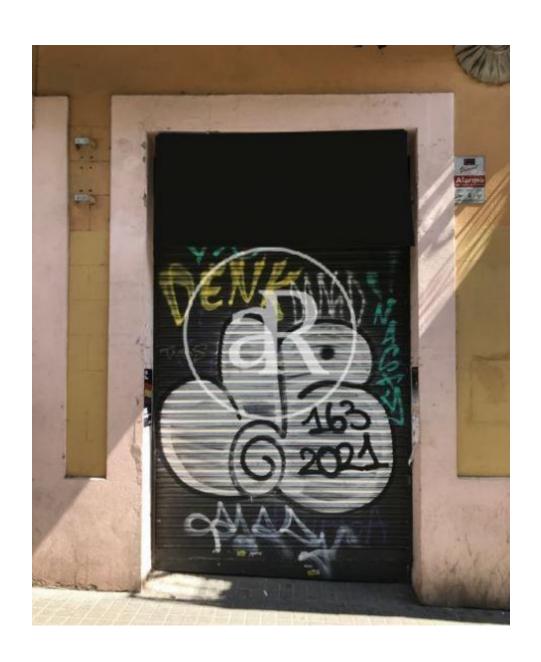

#### **ZONE DESCRIPTION**

Great opportunity, commercial premises in an unbeatable location and in perfect condition to start the activity.

Local located at street level of 129 m<sup>2</sup>, distributed on a ground floor.

This property is located in a perfect street for commerce, a few meters from the Fontana metro. It is an area with high pedestrian traffic, surrounded by shops and services.

It has very good communication from anywhere.