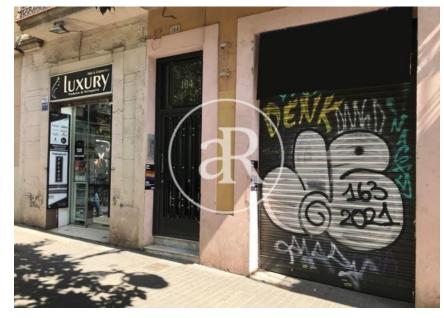

#### **ZONE DESCRIPTION**

Great opportunity, commercial premises in an unbeatable location and in perfect condition to start the activity.

Local located at street level of 129 m<sup>2</sup>, distributed on a ground floor.

This property is located in a perfect street for commerce, a few meters from the Fontana metro. It is an area with high pedestrian traffic, surrounded by shops and services.

It has very good communication from anywhere.